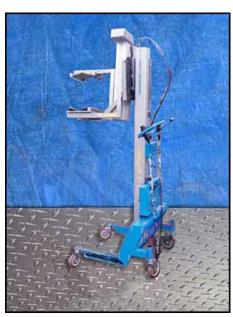

1998 R ON I, Inc. Lift-O-Flex® Electric Lift. Model: 19000. Maximum load capacity: 350 lbs. Lift speed: 4 in./sec. The 19000 Series LIFT-O-FLEX® ergonomic lifter offers dynamic load handling characteristics. The Lift-O-Matic® features a foot operated, 3 position central brake system on rear casters, lift mast slip clutch on the down movement, and a 24 V rechargeable battery pack power supply, all to assist in providing safe lifting and movement of large items such as barrels, drums, buckets and boxes. Overall dimensions: 2 ft. 10 in. L x 2 ft. 6 in. W x 7 ft. 4 in. H.(ACN185).