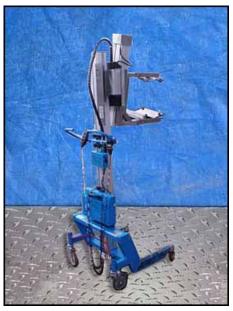

1998 R ON I, Inc. Lift-O-Flex® Electric Lift. Model: 19000. Maximum load capacity: 350 lbs. Lift speed: 4 in./sec. The 19000 Series LIFT-O-FLEX® ergonomic lifter offers dynamic load handling characteristics. The Lift-O-Matic® features a foot operated, 3 position central brake system on rear casters, lift mast slip clutch on the down movement, and a 24 V rechargeable battery pack power supply, all to assist in providing safe lifting and movement of large items such as barrels, drums, buckets and boxes. Overall dimensions: 2 ft. 10 in. L x 2 ft. 6 in. W x 7 ft. 4 in. H.(ACN185).