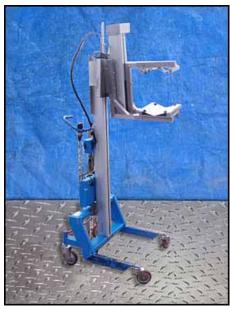

1998 R ON I, Inc. Lift-O-Flex® Electric Lift. Model: 19000. Maximum load capacity: 350 lbs. Lift speed: 4 in./sec. The 19000 Series LIFT-O-FLEX® ergonomic lifter offers dynamic load handling characteristics. The Lift-O-Matic® features a foot operated, 3 position central brake system on rear casters, lift mast slip clutch on the down movement, and a 24 V rechargeable battery pack power supply, all to assist in providing safe lifting and movement of large items such as barrels, drums, buckets and boxes. Overall dimensions: 2 ft. 10 in. L x 2 ft. 6 in. W x 7 ft. 4 in. H.(ACN185).