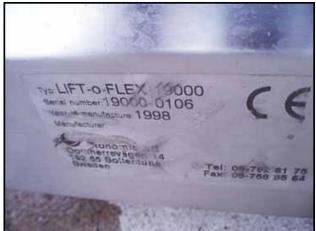

| 1998 R ON I, Inc. Lift-O-Flex® Electric Lift. |                        |
|-----------------------------------------------|------------------------|
| Mfg: R on I, Inc.                             | Model: 19000           |
| Stock No.: DNBA074                            | Serial No.: 19000-0106 |

1998 R ON I, Inc. Lift-O-Flex® Electric Lift. Model: 19000. Maximum load capacity: 350 lbs. Lift speed: 4 in./sec. The 19000 Series LIFT-O-FLEX® ergonomic lifter offers dynamic load handling characteristics. The Lift-O-Matic® features a foot operated, 3 position central brake system on rear casters, lift mast slip clutch on the down movement, and a 24 V rechargeable battery pack power supply, all to assist in providing safe lifting and movement of large items such as barrels, drums, buckets and boxes. Overall dimensions: 2 ft. 10 in. L x 2 ft. 6 in. W x 7 ft. 4 in. H.(ACN185).