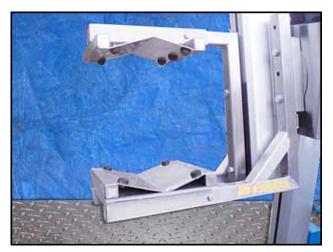

1998 R ON I, Inc. Lift-O-Flex® Electric Lift. Model: 19000. Maximum load capacity: 350 lbs. Lift speed: 4 in./sec. The 19000 Series LIFT-O-FLEX® ergonomic lifter offers dynamic load handling characteristics. The Lift-O-Matic® features a foot operated, 3 position central brake system on rear casters, lift mast slip clutch on the down movement, and a 24 V rechargeable battery pack power supply, all to assist in providing safe lifting and movement of large items such as barrels, drums, buckets and boxes. Overall dimensions: 2 ft. 10 in. L x 2 ft. 6 in. W x 7 ft. 4 in. H.(ACN185).