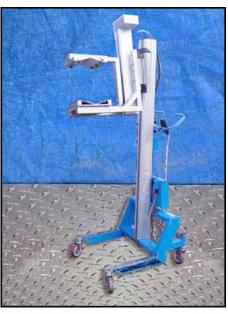

1998 R ON I, Inc. Lift-O-Flex® Electric Lift. Model: 19000. Maximum load capacity: 350 lbs. Lift speed: 4 in./sec. The 19000 Series LIFT-O-FLEX® ergonomic lifter offers dynamic load handling characteristics. The Lift-O-Matic® features a foot operated, 3 position central brake system on rear casters, lift mast slip clutch on the down movement, and a 24 V rechargeable battery pack power supply, all to assist in providing safe lifting and movement of large items such as barrels, drums, buckets and boxes. Overall dimensions: 2 ft. 10 in. L x 2 ft. 6 in. W x 7 ft. 4 in. H.(ACN185).