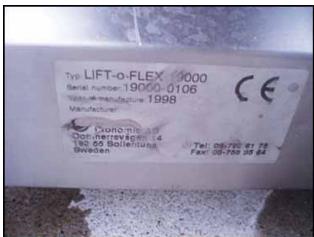

| 1998 R ON I, Inc. Lift-O-Flex® Electric Lift. |                        |
|-----------------------------------------------|------------------------|
| Mfg: R on I, Inc.                             | Model: 19000           |
| Stock No.: DNBA074                            | Serial No.: 19000-0106 |

1998 R ON I, Inc. Lift-O-Flex® Electric Lift. Model: 19000. Maximum load capacity: 350 lbs. Lift speed: 4 in./sec. The 19000 Series LIFT-O-FLEX® ergonomic lifter offers dynamic load handling characteristics. The Lift-O-Matic® features a foot operated, 3 position central brake system on rear casters, lift mast slip clutch on the down movement, and a 24 V rechargeable battery pack power supply, all to assist in providing safe lifting and movement of large items such as barrels, drums, buckets and boxes. Overall dimensions: 2 ft. 10 in. L x 2 ft. 6 in. W x 7 ft. 4 in. H.(ACN185).