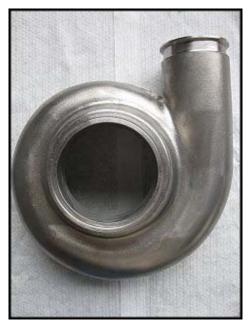

Ampco Sanitary Centrifugal Pump. Model: 4 X 3 DC2. S/N: CC-23267-1-1. Flow rate for new pump is approximately 500 gpm with required horsepower and pressure. Discuss with salesperson your process and product to determine if this pump should handle your specific duty. Impeller dia: 5-1/8 in. Baldor Industrial Motor: 10 hp, 3450 rpm, 230/460 V, 24/12 amps, 60 Hz, 3 phase. Inlet: (1) 4 in. dia. S-line fitting. Outlet: (1) 3 in. S-line fitting. Overall dimensions: 2 ft. L x 1 ft. 1-1/2 in. W x 1 ft. 5 in. H.