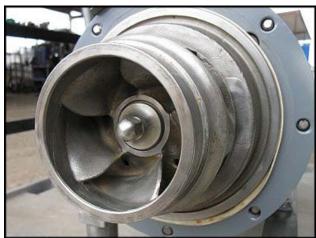

| Ampco Sanitary Centrifugal Pump |                         |
|---------------------------------|-------------------------|
| Mfg: Ampco                      | Model: 4 X 3 DC2        |
| Stock No: DNBA083               | Serial No: CC-23267-1-1 |

Ampco Sanitary Centrifugal Pump. Model: 4 X 3 DC2. S/N: CC-23267-1-1. Flow rate for new pump is approximately 500 gpm with required horsepower and pressure. Discuss with salesperson your process and product to determine if this pump should handle your specific duty. Impeller dia: 5-1/8 in. Baldor Industrial Motor: 10 hp, 3450 rpm, 230/460 V, 24/12 amps, 60 Hz, 3 phase. Inlet: (1) 4 in. dia. S-line fitting. Outlet: (1) 3 in. S-line fitting. Overall dimensions: 2 ft. L x 1 ft. 1-1/2 in. W x 1 ft. 5 in. H.