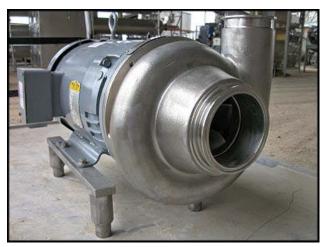

| Ampco Sanitary Centrifugal Pump |                         |
|---------------------------------|-------------------------|
| Mfg: Ampco                      | Model: 4 X 3 DC2        |
| Stock No: DNBA083               | Serial No: CC-23267-1-1 |

Ampco Sanitary Centrifugal Pump. Model: 4 X 3 DC2. S/N: CC-23267-1-1. Flow rate for new pump is approximately 500 gpm with required horsepower and pressure. Discuss with salesperson your process and product to determine if this pump should handle your specific duty. Impeller dia: 5-1/8 in. Baldor Industrial Motor: 10 hp, 3450 rpm, 230/460 V, 24/12 amps, 60 Hz, 3 phase. Inlet: (1) 4 in. dia. S-line fitting. Outlet: (1) 3 in. S-line fitting. Overall dimensions: 2 ft. L x 1 ft. 1-1/2 in. W x 1 ft. 5 in. H.