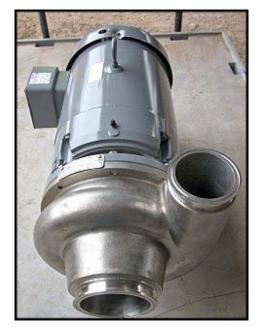

| Ampco Sanitary Centrifugal Pump |                         |
|---------------------------------|-------------------------|
| Mfg: Ampco                      | Model: 4 X 3 DC2        |
| Stock No: DNBA083               | Serial No: CC-23267-1-1 |

Ampco Sanitary Centrifugal Pump. Model: 4 X 3 DC2. S/N: CC-23267-1-1. Flow rate for new pump is approximately 500 gpm with required horsepower and pressure. Discuss with salesperson your process and product to determine if this pump should handle your specific duty. Impeller dia: 5-1/8 in. Baldor Industrial Motor: 10 hp, 3450 rpm, 230/460 V, 24/12 amps, 60 Hz, 3 phase. Inlet: (1) 4 in. dia. S-line fitting. Outlet: (1) 3 in. S-line fitting. Overall dimensions: 2 ft. L x 1 ft. 1-1/2 in. W x 1 ft. 5 in. H.