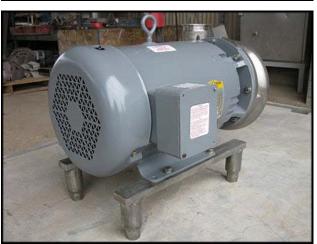

| Ampco Sanitary Centrifugal Pump |                         |
|---------------------------------|-------------------------|
| Mfg: Ampco                      | Model: 4 X 3 DC2        |
| Stock No: DNBA083               | Serial No: CC-23267-1-1 |

Ampco Sanitary Centrifugal Pump. Model: 4 X 3 DC2. S/N: CC-23267-1-1. Flow rate for new pump is approximately 500 gpm with required horsepower and pressure. Discuss with salesperson your process and product to determine if this pump should handle your specific duty. Impeller dia: 5-1/8 in. Baldor Industrial Motor: 10 hp, 3450 rpm, 230/460 V, 24/12 amps, 60 Hz, 3 phase. Inlet: (1) 4 in. dia. S-line fitting. Outlet: (1) 3 in. S-line fitting. Overall dimensions: 2 ft. L x 1 ft. 1-1/2 in. W x 1 ft. 5 in. H.