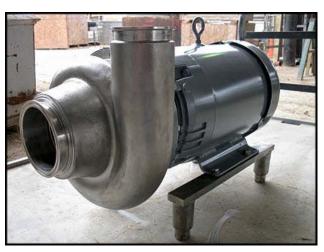

| Ampco Sanitary Centrifugal Pump |                         |
|---------------------------------|-------------------------|
| Mfg: Ampco                      | Model: 4 X 3 DC2        |
| Stock No: DNBA083               | Serial No: CC-23267-1-1 |

Ampco Sanitary Centrifugal Pump. Model: 4 X 3 DC2. S/N: CC-23267-1-1. Flow rate for new pump is approximately 500 gpm with required horsepower and pressure. Discuss with salesperson your process and product to determine if this pump should handle your specific duty. Impeller dia: 5-1/8 in. Baldor Industrial Motor: 10 hp, 3450 rpm, 230/460 V, 24/12 amps, 60 Hz, 3 phase. Inlet: (1) 4 in. dia. S-line fitting. Outlet: (1) 3 in. S-line fitting. Overall dimensions: 2 ft. L x 1 ft. 1-1/2 in. W x 1 ft. 5 in. H.