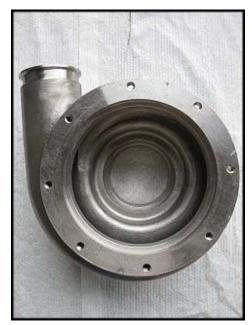

Ampco Sanitary Centrifugal Pump. Model: 4 X 3 DC2. S/N: CC-23267-1-1. Flow rate for new pump is approximately 500 gpm with required horsepower and pressure. Discuss with salesperson your process and product to determine if this pump should handle your specific duty. Impeller dia: 5-1/8 in. Baldor Industrial Motor: 10 hp, 3450 rpm, 230/460 V, 24/12 amps, 60 Hz, 3 phase. Inlet: (1) 4 in. dia. S-line fitting. Outlet: (1) 3 in. S-line fitting. Overall dimensions: 2 ft. L x 1 ft. 1-1/2 in. W x 1 ft. 5 in. H.