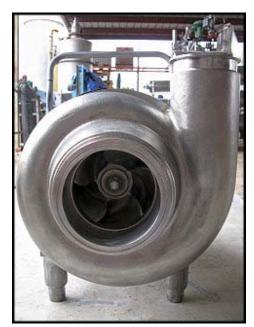

| Ampco Sanitary Centrifugal Pump |                         |
|---------------------------------|-------------------------|
| Mfg: Ampco                      | Model: 4 X 3 DC2        |
| Stock No: DNBA083               | Serial No: CC-23267-1-1 |

Ampco Sanitary Centrifugal Pump. Model: 4 X 3 DC2. S/N: CC-23267-1-1. Flow rate for new pump is approximately 500 gpm with required horsepower and pressure. Discuss with salesperson your process and product to determine if this pump should handle your specific duty. Impeller dia: 5-1/8 in. Baldor Industrial Motor: 10 hp, 3450 rpm, 230/460 V, 24/12 amps, 60 Hz, 3 phase. Inlet: (1) 4 in. dia. S-line fitting. Outlet: (1) 3 in. S-line fitting. Overall dimensions: 2 ft. L x 1 ft. 1-1/2 in. W x 1 ft. 5 in. H.