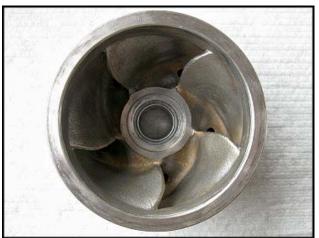

Ampco Sanitary Centrifugal Pump. Model: 4 X 3 DC2. S/N: CC-23267-1-1. Flow rate for new pump is approximately 500 gpm with required horsepower and pressure. Discuss with salesperson your process and product to determine if this pump should handle your specific duty. Impeller dia: 5-1/8 in. Baldor Industrial Motor: 10 hp, 3450 rpm, 230/460 V, 24/12 amps, 60 Hz, 3 phase. Inlet: (1) 4 in. dia. S-line fitting. Outlet: (1) 3 in. S-line fitting. Overall dimensions: 2 ft. L x 1 ft. 1-1/2 in. W x 1 ft. 5 in. H.