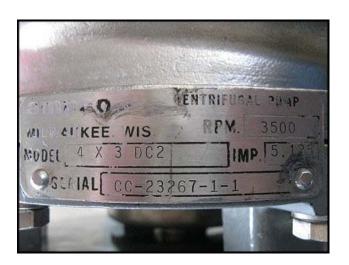

| Ampco Sanitary Centrifugal Pump |                         |
|---------------------------------|-------------------------|
| Mfg: Ampco                      | Model: 4 X 3 DC2        |
| Stock No: DNBA083               | Serial No: CC-23267-1-1 |

Ampco Sanitary Centrifugal Pump. Model: 4 X 3 DC2. S/N: CC-23267-1-1. Flow rate for new pump is approximately 500 gpm with required horsepower and pressure. Discuss with salesperson your process and product to determine if this pump should handle your specific duty. Impeller dia: 5-1/8 in. Baldor Industrial Motor: 10 hp, 3450 rpm, 230/460 V, 24/12 amps, 60 Hz, 3 phase. Inlet: (1) 4 in. dia. S-line fitting. Outlet: (1) 3 in. S-line fitting. Overall dimensions: 2 ft. L x 1 ft. 1-1/2 in. W x 1 ft. 5 in. H.