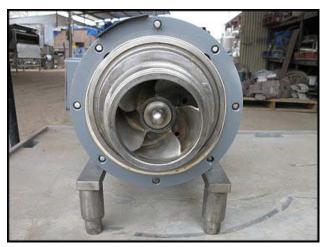

| Ampco Sanitary Centrifugal Pump |                         |
|---------------------------------|-------------------------|
| Mfg: Ampco                      | Model: 4 X 3 DC2        |
| Stock No: DNBA083               | Serial No: CC-23267-1-1 |

Ampco Sanitary Centrifugal Pump. Model: 4 X 3 DC2. S/N: CC-23267-1-1. Flow rate for new pump is approximately 500 gpm with required horsepower and pressure. Discuss with salesperson your process and product to determine if this pump should handle your specific duty. Impeller dia: 5-1/8 in. Baldor Industrial Motor: 10 hp, 3450 rpm, 230/460 V, 24/12 amps, 60 Hz, 3 phase. Inlet: (1) 4 in. dia. S-line fitting. Outlet: (1) 3 in. S-line fitting. Overall dimensions: 2 ft. L x 1 ft. 1-1/2 in. W x 1 ft. 5 in. H.