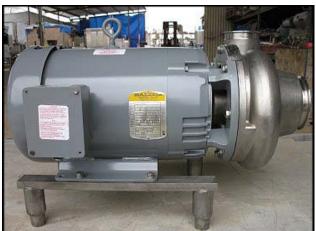

| Ampco Sanitary Centrifugal Pump |                         |
|---------------------------------|-------------------------|
| Mfg: Ampco                      | Model: 4 X 3 DC2        |
| Stock No: DNBA083               | Serial No: CC-23267-1-1 |

Ampco Sanitary Centrifugal Pump. Model: 4 X 3 DC2. S/N: CC-23267-1-1. Flow rate for new pump is approximately 500 gpm with required horsepower and pressure. Discuss with salesperson your process and product to determine if this pump should handle your specific duty. Impeller dia: 5-1/8 in. Baldor Industrial Motor: 10 hp, 3450 rpm, 230/460 V, 24/12 amps, 60 Hz, 3 phase. Inlet: (1) 4 in. dia. S-line fitting. Outlet: (1) 3 in. S-line fitting. Overall dimensions: 2 ft. L x 1 ft. 1-1/2 in. W x 1 ft. 5 in. H.