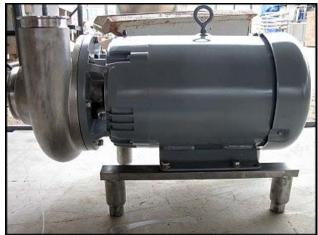

| Ampco Sanitary Centrifugal Pump |                         |
|---------------------------------|-------------------------|
| Mfg: Ampco                      | Model: 4 X 3 DC2        |
| Stock No: DNBA083               | Serial No: CC-23267-1-1 |

Ampco Sanitary Centrifugal Pump. Model: 4 X 3 DC2. S/N: CC-23267-1-1. Flow rate for new pump is approximately 500 gpm with required horsepower and pressure. Discuss with salesperson your process and product to determine if this pump should handle your specific duty. Impeller dia: 5-1/8 in. Baldor Industrial Motor: 10 hp, 3450 rpm, 230/460 V, 24/12 amps, 60 Hz, 3 phase. Inlet: (1) 4 in. dia. S-line fitting. Outlet: (1) 3 in. S-line fitting. Overall dimensions: 2 ft. L x 1 ft. 1-1/2 in. W x 1 ft. 5 in. H.