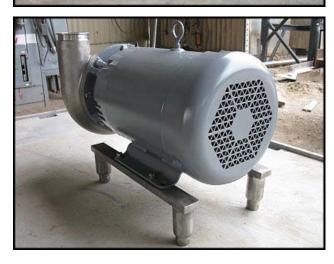

| Ampco Sanitary Centrifugal Pump |                         |
|---------------------------------|-------------------------|
| Mfg: Ampco                      | Model: 4 X 3 DC2        |
| Stock No: DNBA083               | Serial No: CC-23267-1-1 |

Ampco Sanitary Centrifugal Pump. Model: 4 X 3 DC2. S/N: CC-23267-1-1. Flow rate for new pump is approximately 500 gpm with required horsepower and pressure. Discuss with salesperson your process and product to determine if this pump should handle your specific duty. Impeller dia: 5-1/8 in. Baldor Industrial Motor: 10 hp, 3450 rpm, 230/460 V, 24/12 amps, 60 Hz, 3 phase. Inlet: (1) 4 in. dia. S-line fitting. Outlet: (1) 3 in. S-line fitting. Overall dimensions: 2 ft. L x 1 ft. 1-1/2 in. W x 1 ft. 5 in. H.