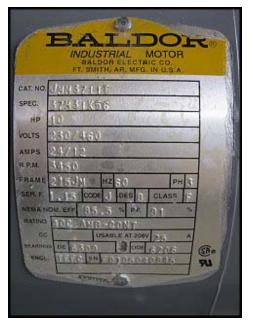

Ampco Sanitary Centrifugal Pump. Model: 4 X 3 DC2. S/N: CC-23267-1-1. Flow rate for new pump is approximately 500 gpm with required horsepower and pressure. Discuss with salesperson your process and product to determine if this pump should handle your specific duty. Impeller dia: 5-1/8 in. Baldor Industrial Motor: 10 hp, 3450 rpm, 230/460 V, 24/12 amps, 60 Hz, 3 phase. Inlet: (1) 4 in. dia. S-line fitting. Outlet: (1) 3 in. S-line fitting. Overall dimensions: 2 ft. L x 1 ft. 1-1/2 in. W x 1 ft. 5 in. H.