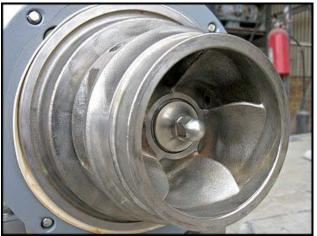

Ampco Sanitary Centrifugal Pump. Model: 4 X 3 DC2. S/N: CC-23267-1-1. Flow rate for new pump is approximately 500 gpm with required horsepower and pressure. Discuss with salesperson your process and product to determine if this pump should handle your specific duty. Impeller dia: 5-1/8 in. Baldor Industrial Motor: 10 hp, 3450 rpm, 230/460 V, 24/12 amps, 60 Hz, 3 phase. Inlet: (1) 4 in. dia. S-line fitting. Outlet: (1) 3 in. S-line fitting. Overall dimensions: 2 ft. L x 1 ft. 1-1/2 in. W x 1 ft. 5 in. H.