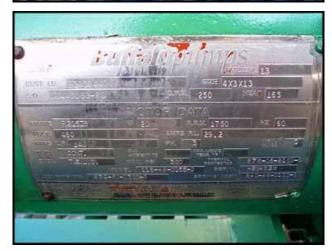

2001 Buffalo Pumps Can-o-Matic Ammonia Pump. Model: COM . S/N: 01440063-RG. Size: 4x3x13. Flow rate for new pump is 600 gpm with required horsepower and pressure.. Discuss with salesperson your process and product to determine if this refurbished pump should handle your specific duty. Impeller diameter: 13 in. Motor, 20 hp, 1750 rpm, 460 V, 29.2 amps, 60 Hz, 3 phase. Inlets: (1) 4 in. dia. flanged port. Outlets: (1) 1-1/2 in. dia. flanged port. Overall dimensions: 2 ft. 3 in. L x 1 ft. 9 in. W x 2 ft. H.(ACN116).