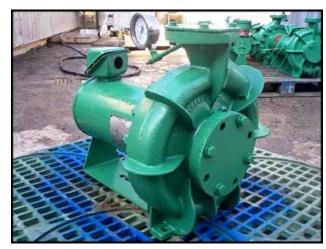

2001 Buffalo Pumps Can-o-Matic Ammonia Pump. Model: COM . S/N: 01440063-RG. Size: 4x3x13. Flow rate for new pump is 600 gpm with required horsepower and pressure.. Discuss with salesperson your process and product to determine if this refurbished pump should handle your specific duty. Impeller diameter: 13 in. Motor, 20 hp, 1750 rpm, 460 V, 29.2 amps, 60 Hz, 3 phase. Inlets: (1) 4 in. dia. flanged port. Outlets: (1) 1-1/2 in. dia. flanged port. Overall dimensions: 2 ft. 3 in. L x 1 ft. 9 in. W x 2 ft. H.(ACN116).