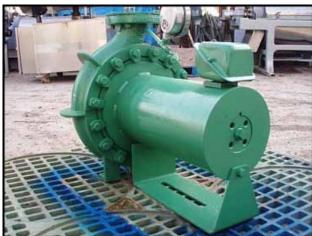

| 2001 Buffalo Pumps Can-o-Matic Ammonia Pump |                        |
|---------------------------------------------|------------------------|
| Mfg: Buffalo Pumps                          | Model: COM             |
| Stock No: DNBA097                           | Serial No: 01440063-RG |

2001 Buffalo Pumps Can-o-Matic Ammonia Pump. Model: COM . S/N: 01440063-RG. Size: 4x3x13. Flow rate for new pump is 600 gpm with required horsepower and pressure.. Discuss with salesperson your process and product to determine if this refurbished pump should handle your specific duty. Impeller diameter: 13 in. Motor, 20 hp, 1750 rpm, 460 V, 29.2 amps, 60 Hz, 3 phase. Inlets: (1) 4 in. dia. flanged port. Outlets: (1) 1-1/2 in. dia. flanged port. Overall dimensions: 2 ft. 3 in. L x 1 ft. 9 in. W x 2 ft. H.(ACN116).