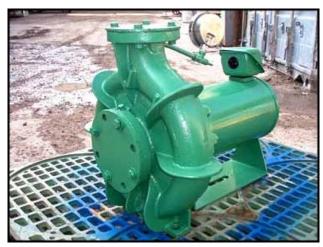

2001 Buffalo Pumps Can-o-Matic Ammonia Pump. Model: COM . S/N: 01440063-RG. Size: 4x3x13. Flow rate for new pump is 600 gpm with required horsepower and pressure.. Discuss with salesperson your process and product to determine if this refurbished pump should handle your specific duty. Impeller diameter: 13 in. Motor, 20 hp, 1750 rpm, 460 V, 29.2 amps, 60 Hz, 3 phase. Inlets: (1) 4 in. dia. flanged port. Outlets: (1) 1-1/2 in. dia. flanged port. Overall dimensions: 2 ft. 3 in. L x 1 ft. 9 in. W x 2 ft. H.(ACN116).