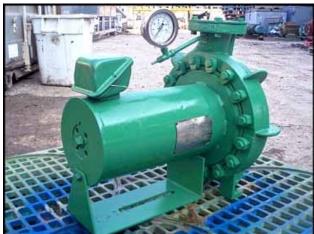

2001 Buffalo Pumps Can-o-Matic Ammonia Pump. Model: COM . S/N: 01440063-RG. Size: 4x3x13. Flow rate for new pump is 600 gpm with required horsepower and pressure.. Discuss with salesperson your process and product to determine if this refurbished pump should handle your specific duty. Impeller diameter: 13 in. Motor, 20 hp, 1750 rpm, 460 V, 29.2 amps, 60 Hz, 3 phase. Inlets: (1) 4 in. dia. flanged port. Outlets: (1) 1-1/2 in. dia. flanged port. Overall dimensions: 2 ft. 3 in. L x 1 ft. 9 in. W x 2 ft. H.(ACN116).