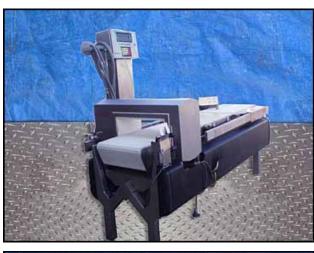

Safeline Metal Detector and Hi-Speed® Weight Checker. S/N: 41257. Maximum aperture/clearance: 1 ft. 5-1/2 in. W x 5-1/4 in. H. Infeed/exit height: 2 ft. 7 in. Rated for detecting: 1.8mm Fe, 2 mm non-Fe and 2.7 mm stainless steel. Conveyor belt dimensions: 7 ft. L x 1 ft. 4-3/4 in. W., rated at 140 ft./min. Pneumatic reject mechanism dimensions: 2 ft. L x 3-1/2 in. W. This system combines a Safeline metal detector with a Hi-Speed® weight checker designed to perform metal detection and weight inspection of products in a package line. Overall dimensions: 7 ft. L x 3 ft. 3 in. W x 5 ft. 2 in. H.