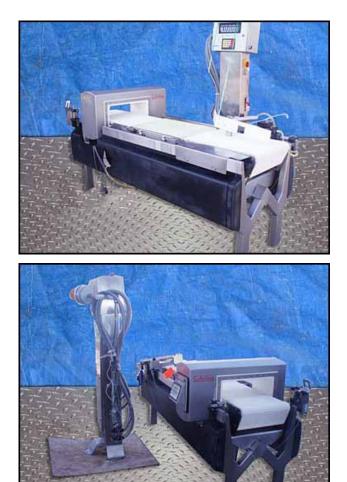

Safeline Metal Detector and Hi-Speed® Weight Checker. S/N: 41257. Maximum aperture/clearance: 1 ft. 5-1/2 in. W x 5-1/4 in. H. Infeed/exit height: 2 ft. 7 in. Rated for detecting: 1.8mm Fe, 2 mm non-Fe and 2.7 mm stainless steel. Conveyor belt dimensions: 7 ft. L x 1 ft. 4-3/4 in. W., rated at 140 ft./min. Pneumatic reject mechanism dimensions: 2 ft. L x 3-1/2 in. W. This system combines a Safeline metal detector with a Hi-Speed® weight checker designed to perform metal detection and weight inspection of products in a package line. Overall dimensions: 7 ft. L x 3 ft. 3 in. W x 5 ft. 2 in. H.