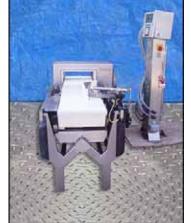

| Safeline Metal Detector and Hi-Speed® Weight Checker |                  |
|------------------------------------------------------|------------------|
| Mfg: Safeline / Metler Toledo                        | Model:           |
| Stock No: DNBA210                                    | Serial No: 41257 |

Safeline Metal Detector and Hi-Speed® Weight Checker. S/N: 41257. Maximum aperture/clearance: 1 ft. 5-1/2 in. W x 5-1/4 in. H. Infeed/exit height: 2 ft. 7 in. Rated for detecting: 1.8mm Fe, 2 mm non-Fe and 2.7 mm stainless steel. Conveyor belt dimensions: 7 ft. L x 1 ft. 4-3/4 in. W., rated at 140 ft./min. Pneumatic reject mechanism dimensions: 2 ft. L x 3-1/2 in. W. This system combines a Safeline metal detector with a Hi-Speed® weight checker designed to perform metal detection and weight inspection of products in a package line. Overall dimensions: 7 ft. L x 3 ft. 3 in. W x 5 ft. 2 in. H.