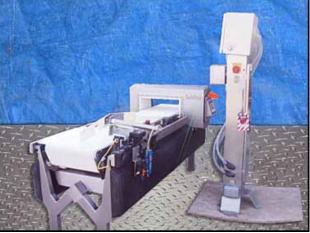

Safeline Metal Detector and Hi-Speed® Weight Checker. S/N: 41257. Maximum aperture/clearance: 1 ft. 5-1/2 in. W x 5-1/4 in. H. Infeed/exit height: 2 ft. 7 in. Rated for detecting: 1.8mm Fe, 2 mm non-Fe and 2.7 mm stainless steel. Conveyor belt dimensions: 7 ft. L x 1 ft. 4-3/4 in. W., rated at 140 ft./min. Pneumatic reject mechanism dimensions: 2 ft. L x 3-1/2 in. W. This system combines a Safeline metal detector with a Hi-Speed® weight checker designed to perform metal detection and weight inspection of products in a package line. Overall dimensions: 7 ft. L x 3 ft. 3 in. W x 5 ft. 2 in. H.