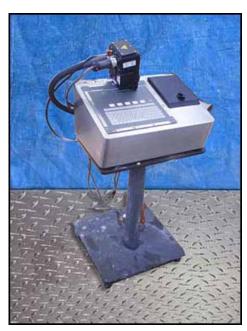

1998 Markem Corporation Ink Jet Coder. Model: 962. S/N: 980366CB. Power supply: 120/230-240 V, 5/2.6 amps, 50/60 Hz, single phase. The 962 Touch Dry® Ink Jet is a small character ink jet coder designed to print characters up to 1 inch in height and offers up to eight lines of legend with 150 characters. The 962 coder produces instantly dry prints on most common packaging materials at production line speeds up to 680 feet per minute. Overall dimensions: 1 ft. 8 in. L x 2 ft. 7 in. W x 3 ft. 7 in. H.(ACN123).