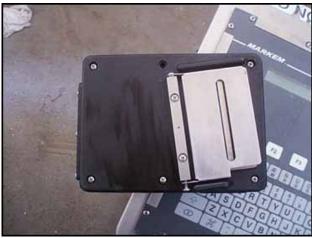

1998 Markem Corporation Ink Jet Coder. Model: 962. S/N: 980366CB. Power supply: 120/230-240 V, 5/2.6 amps, 50/60 Hz, single phase. The 962 Touch Dry® Ink Jet is a small character ink jet coder designed to print characters up to 1 inch in height and offers up to eight lines of legend with 150 characters. The 962 coder produces instantly dry prints on most common packaging materials at production line speeds up to 680 feet per minute. Overall dimensions: 1 ft. 8 in. L x 2 ft. 7 in. W x 3 ft. 7 in. H.(ACN123).