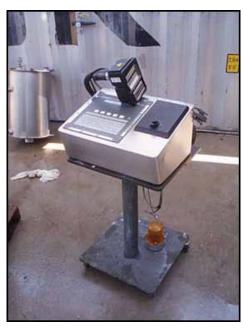

1998 Markem Corporation Ink Jet Coder. Model: 962. S/N: 980366CB. Power supply: 120/230-240 V, 5/2.6 amps, 50/60 Hz, single phase. The 962 Touch Dry® Ink Jet is a small character ink jet coder designed to print characters up to 1 inch in height and offers up to eight lines of legend with 150 characters. The 962 coder produces instantly dry prints on most common packaging materials at production line speeds up to 680 feet per minute. Overall dimensions: 1 ft. 8 in. L x 2 ft. 7 in. W x 3 ft. 7 in. H.(ACN123).