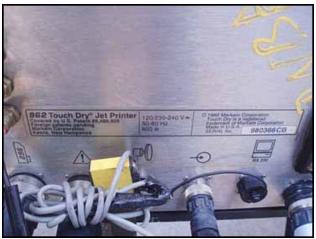

| 1998 Markem Corporation Ink Jet Coder |                     |
|---------------------------------------|---------------------|
| Mfg: Markem Corporation               | Model: 962          |
| Stock No: DNBA211                     | Serial No: 980366CB |

1998 Markem Corporation Ink Jet Coder. Model: 962. S/N: 980366CB. Power supply: 120/230-240 V, 5/2.6 amps, 50/60 Hz, single phase. The 962 Touch Dry® Ink Jet is a small character ink jet coder designed to print characters up to 1 inch in height and offers up to eight lines of legend with 150 characters. The 962 coder produces instantly dry prints on most common packaging materials at production line speeds up to 680 feet per minute. Overall dimensions: 1 ft. 8 in. L x 2 ft. 7 in. W x 3 ft. 7 in. H.(ACN123).