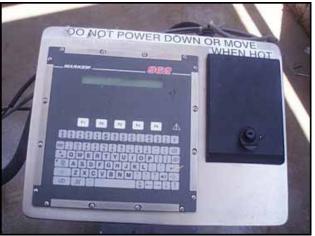

1998 Markem Corporation Ink Jet Coder. Model: 962. S/N: 980366CB. Power supply: 120/230-240 V, 5/2.6 amps, 50/60 Hz, single phase. The 962 Touch Dry® Ink Jet is a small character ink jet coder designed to print characters up to 1 inch in height and offers up to eight lines of legend with 150 characters. The 962 coder produces instantly dry prints on most common packaging materials at production line speeds up to 680 feet per minute. Overall dimensions: 1 ft. 8 in. L x 2 ft. 7 in. W x 3 ft. 7 in. H.(ACN123).