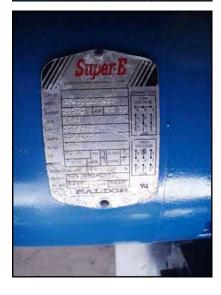

Stainless Steel Dough Roller Sheeter. Roller dimensions: (2) 8 in. dia. x 2 ft. L. (1) 12 in. dia. x 2 ft. L. Gap roller dimensions: 5/16 in. Second roller gap dimensions: 1/16 in. (2) Baldor Super-E motor, 10 hp, 1760 rpm, 230/460 V, 25/12.5 amps, 60 Hz, 3 phase. Nord gear drive, ratio: 87.06, rpm out: 20 (final), 2nd ratio: 53.83, rpm out: 32 (final). Inlets: (1) 2 ft. L x 1 ft. 10 in. W. (top infeed). Outlets: (1) 1 ft. 10 in. L x 1 ft.1/2 in. W. (discharge). Overall dimensions: 9 ft. L x 2 ft. 9 in. W x 7 ft. 9 in. H.