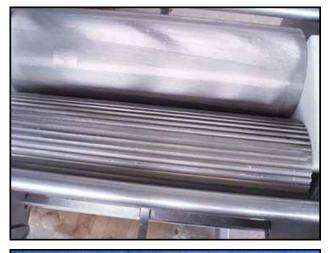

Stainless Steel Dough Roller Sheeter. Roller dimensions: (2) 8 in. dia. x 2 ft. L. (1) 12 in. dia. x 2 ft. L. Gap roller dimensions: 5/16 in. Second roller gap dimensions: 1/16 in. (2) Baldor Super-E motor, 10 hp, 1760 rpm, 230/460 V, 25/12.5 amps, 60 Hz, 3 phase. Nord gear drive, ratio: 87.06, rpm out: 20 (final), 2nd ratio: 53.83, rpm out: 32 (final). Inlets: (1) 2 ft. L x 1 ft. 10 in. W. (top infeed). Outlets: (1) 1 ft. 10 in. L x 1 ft.1/2 in. W. (discharge). Overall dimensions: 9 ft. L x 2 ft. 9 in. W x 7 ft. 9 in. H.