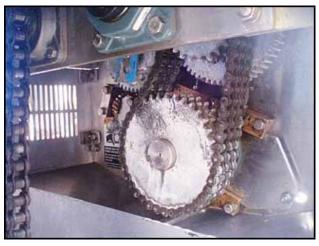

Stainless Steel Dough Roller Sheeter. Roller dimensions: (2) 8 in. dia. x 2 ft. L. (1) 12 in. dia. x 2 ft. L. Gap roller dimensions: 5/16 in. Second roller gap dimensions: 1/16 in. (2) Baldor Super-E motor, 10 hp, 1760 rpm, 230/460 V, 25/12.5 amps, 60 Hz, 3 phase. Nord gear drive, ratio: 87.06, rpm out: 20 (final), 2nd ratio: 53.83, rpm out: 32 (final). Inlets: (1) 2 ft. L x 1 ft. 10 in. W. (top infeed). Outlets: (1) 1 ft. 10 in. L x 1 ft.1/2 in. W. (discharge). Overall dimensions: 9 ft. L x 2 ft. 9 in. W x 7 ft. 9 in. H.