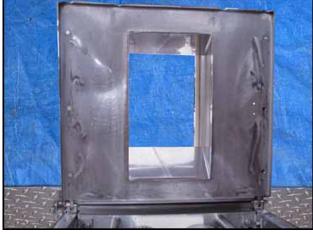

Stainless Steel Dough Roller Sheeter. Roller dimensions: (2) 8 in. dia. x 2 ft. L. (1) 12 in. dia. x 2 ft. L. Gap roller dimensions: 5/16 in. Second roller gap dimensions: 1/16 in. (2) Baldor Super-E motor, 10 hp, 1760 rpm, 230/460 V, 25/12.5 amps, 60 Hz, 3 phase. Nord gear drive, ratio: 87.06, rpm out: 20 (final), 2nd ratio: 53.83, rpm out: 32 (final). Inlets: (1) 2 ft. L x 1 ft. 10 in. W. (top infeed). Outlets: (1) 1 ft. 10 in. L x 1 ft.1/2 in. W. (discharge). Overall dimensions: 9 ft. L x 2 ft. 9 in. W x 7 ft. 9 in. H.