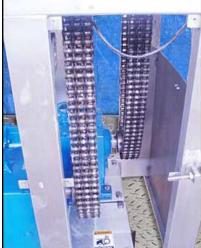

Stainless Steel Dough Roller Sheeter. Roller dimensions: (2) 8 in. dia. x 2 ft. L. (1) 12 in. dia. x 2 ft. L. Gap roller dimensions: 5/16 in. Second roller gap dimensions: 1/16 in. (2) Baldor Super-E motor, 10 hp, 1760 rpm, 230/460 V, 25/12.5 amps, 60 Hz, 3 phase. Nord gear drive, ratio: 87.06, rpm out: 20 (final), 2nd ratio: 53.83, rpm out: 32 (final). Inlets: (1) 2 ft. L x 1 ft. 10 in. W. (top infeed). Outlets: (1) 1 ft. 10 in. L x 1 ft.1/2 in. W. (discharge). Overall dimensions: 9 ft. L x 2 ft. 9 in. W x 7 ft. 9 in. H.