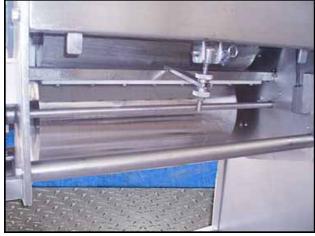

Stainless Steel Dough Roller Sheeter. Roller dimensions: (2) 8 in. dia. x 2 ft. L. (1) 12 in. dia. x 2 ft. L. Gap roller dimensions: 5/16 in. Second roller gap dimensions: 1/16 in. (2) Baldor Super-E motor, 10 hp, 1760 rpm, 230/460 V, 25/12.5 amps, 60 Hz, 3 phase. Nord gear drive, ratio: 87.06, rpm out: 20 (final), 2nd ratio: 53.83, rpm out: 32 (final). Inlets: (1) 2 ft. L x 1 ft. 10 in. W. (top infeed). Outlets: (1) 1 ft. 10 in. L x 1 ft.1/2 in. W. (discharge). Overall dimensions: 9 ft. L x 2 ft. 9 in. W x 7 ft. 9 in. H.