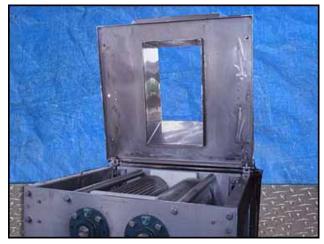

Stainless Steel Dough Roller Sheeter. Roller dimensions: (2) 8 in. dia. x 2 ft. L. (1) 12 in. dia. x 2 ft. L. Gap roller dimensions: 5/16 in. Second roller gap dimensions: 1/16 in. (2) Baldor Super-E motor, 10 hp, 1760 rpm, 230/460 V, 25/12.5 amps, 60 Hz, 3 phase. Nord gear drive, ratio: 87.06, rpm out: 20 (final), 2nd ratio: 53.83, rpm out: 32 (final). Inlets: (1) 2 ft. L x 1 ft. 10 in. W. (top infeed). Outlets: (1) 1 ft. 10 in. L x 1 ft.1/2 in. W. (discharge). Overall dimensions: 9 ft. L x 2 ft. 9 in. W x 7 ft. 9 in. H.