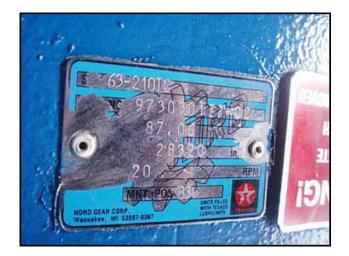

Stainless Steel Dough Roller Sheeter. Roller dimensions: (2) 8 in. dia. x 2 ft. L. (1) 12 in. dia. x 2 ft. L. Gap roller dimensions: 5/16 in. Second roller gap dimensions: 1/16 in. (2) Baldor Super-E motor, 10 hp, 1760 rpm, 230/460 V, 25/12.5 amps, 60 Hz, 3 phase. Nord gear drive, ratio: 87.06, rpm out: 20 (final), 2nd ratio: 53.83, rpm out: 32 (final). Inlets: (1) 2 ft. L x 1 ft. 10 in. W. (top infeed). Outlets: (1) 1 ft. 10 in. L x 1 ft.1/2 in. W. (discharge). Overall dimensions: 9 ft. L x 2 ft. 9 in. W x 7 ft. 9 in. H.