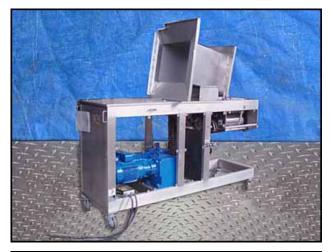

Stainless Steel Dough Roller Sheeter. Roller dimensions: (2) 8 in. dia. x 2 ft. L. (1) 12 in. dia. x 2 ft. L. Gap roller dimensions: 5/16 in. Second roller gap dimensions: 1/16 in. (2) Baldor Super-E motor, 10 hp, 1760 rpm, 230/460 V, 25/12.5 amps, 60 Hz, 3 phase. Nord gear drive, ratio: 87.06, rpm out: 20 (final), 2nd ratio: 53.83, rpm out: 32 (final). Inlets: (1) 2 ft. L x 1 ft. 10 in. W. (top infeed). Outlets: (1) 1 ft. 10 in. L x 1 ft.1/2 in. W. (discharge). Overall dimensions: 9 ft. L x 2 ft. 9 in. W x 7 ft. 9 in. H.