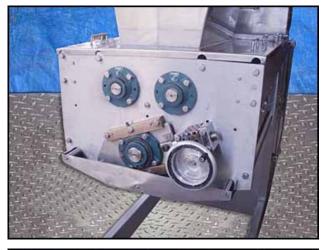

Stainless Steel Dough Roller Sheeter. Roller dimensions: (2) 8 in. dia. x 2 ft. L. (1) 12 in. dia. x 2 ft. L. Gap roller dimensions: 5/16 in. Second roller gap dimensions: 1/16 in. (2) Baldor Super-E motor, 10 hp, 1760 rpm, 230/460 V, 25/12.5 amps, 60 Hz, 3 phase. Nord gear drive, ratio: 87.06, rpm out: 20 (final), 2nd ratio: 53.83, rpm out: 32 (final). Inlets: (1) 2 ft. L x 1 ft. 10 in. W. (top infeed). Outlets: (1) 1 ft. 10 in. L x 1 ft.1/2 in. W. (discharge). Overall dimensions: 9 ft. L x 2 ft. 9 in. W x 7 ft. 9 in. H.