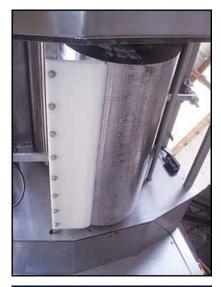

Stainless Steel Dough Roller Sheeter. Roller dimensions: (2) 8 in. dia. x 2 ft. L. (1) 12 in. dia. x 2 ft. L. Gap roller dimensions: 5/16 in. Second roller gap dimensions: 1/16 in. (2) Baldor Super-E motor, 10 hp, 1760 rpm, 230/460 V, 25/12.5 amps, 60 Hz, 3 phase. Nord gear drive, ratio: 87.06, rpm out: 20 (final), 2nd ratio: 53.83, rpm out: 32 (final). Inlets: (1) 2 ft. L x 1 ft. 10 in. W. (top infeed). Outlets: (1) 1 ft. 10 in. L x 1 ft.1/2 in. W. (discharge). Overall dimensions: 9 ft. L x 2 ft. 9 in. W x 7 ft. 9 in. H.