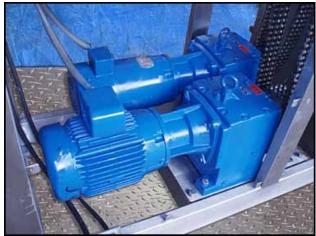

Stainless Steel Dough Roller Sheeter. Roller dimensions: (2) 8 in. dia. x 2 ft. L. (1) 12 in. dia. x 2 ft. L. Gap roller dimensions: 5/16 in. Second roller gap dimensions: 1/16 in. (2) Baldor Super-E motor, 10 hp, 1760 rpm, 230/460 V, 25/12.5 amps, 60 Hz, 3 phase. Nord gear drive, ratio: 87.06, rpm out: 20 (final), 2nd ratio: 53.83, rpm out: 32 (final). Inlets: (1) 2 ft. L x 1 ft. 10 in. W. (top infeed). Outlets: (1) 1 ft. 10 in. L x 1 ft.1/2 in. W. (discharge). Overall dimensions: 9 ft. L x 2 ft. 9 in. W x 7 ft. 9 in. H.