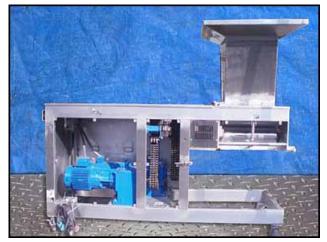

Stainless Steel Dough Roller Sheeter. Roller dimensions: (2) 8 in. dia. x 2 ft. L. (1) 12 in. dia. x 2 ft. L. Gap roller dimensions: 5/16 in. Second roller gap dimensions: 1/16 in. (2) Baldor Super-E motor, 10 hp, 1760 rpm, 230/460 V, 25/12.5 amps, 60 Hz, 3 phase. Nord gear drive, ratio: 87.06, rpm out: 20 (final), 2nd ratio: 53.83, rpm out: 32 (final). Inlets: (1) 2 ft. L x 1 ft. 10 in. W. (top infeed). Outlets: (1) 1 ft. 10 in. L x 1 ft.1/2 in. W. (discharge). Overall dimensions: 9 ft. L x 2 ft. 9 in. W x 7 ft. 9 in. H.