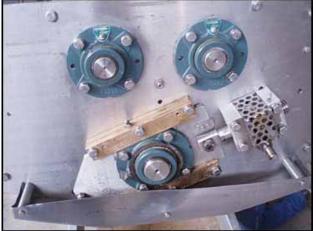

Stainless Steel Dough Roller Sheeter. Roller dimensions: (2) 8 in. dia. x 2 ft. L. (1) 12 in. dia. x 2 ft. L. Gap roller dimensions: 5/16 in. Second roller gap dimensions: 1/16 in. (2) Baldor Super-E motor, 10 hp, 1760 rpm, 230/460 V, 25/12.5 amps, 60 Hz, 3 phase. Nord gear drive, ratio: 87.06, rpm out: 20 (final), 2nd ratio: 53.83, rpm out: 32 (final). Inlets: (1) 2 ft. L x 1 ft. 10 in. W. (top infeed). Outlets: (1) 1 ft. 10 in. L x 1 ft.1/2 in. W. (discharge). Overall dimensions: 9 ft. L x 2 ft. 9 in. W x 7 ft. 9 in. H.