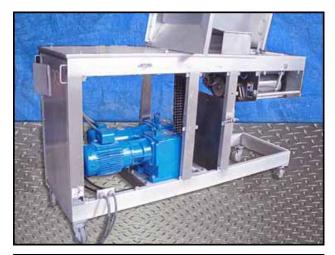

Stainless Steel Dough Roller Sheeter. Roller dimensions: (2) 8 in. dia. x 2 ft. L. (1) 12 in. dia. x 2 ft. L. Gap roller dimensions: 5/16 in. Second roller gap dimensions: 1/16 in. (2) Baldor Super-E motor, 10 hp, 1760 rpm, 230/460 V, 25/12.5 amps, 60 Hz, 3 phase. Nord gear drive, ratio: 87.06, rpm out: 20 (final), 2nd ratio: 53.83, rpm out: 32 (final). Inlets: (1) 2 ft. L x 1 ft. 10 in. W. (top infeed). Outlets: (1) 1 ft. 10 in. L x 1 ft.1/2 in. W. (discharge). Overall dimensions: 9 ft. L x 2 ft. 9 in. W x 7 ft. 9 in. H.