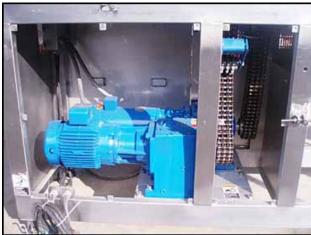

Stainless Steel Dough Roller Sheeter. Roller dimensions: (2) 8 in. dia. x 2 ft. L. (1) 12 in. dia. x 2 ft. L. Gap roller dimensions: 5/16 in. Second roller gap dimensions: 1/16 in. (2) Baldor Super-E motor, 10 hp, 1760 rpm, 230/460 V, 25/12.5 amps, 60 Hz, 3 phase. Nord gear drive, ratio: 87.06, rpm out: 20 (final), 2nd ratio: 53.83, rpm out: 32 (final). Inlets: (1) 2 ft. L x 1 ft. 10 in. W. (top infeed). Outlets: (1) 1 ft. 10 in. L x 1 ft.1/2 in. W. (discharge). Overall dimensions: 9 ft. L x 2 ft. 9 in. W x 7 ft. 9 in. H.