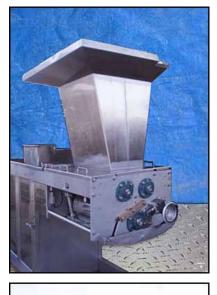

Stainless Steel Dough Roller Sheeter. Roller dimensions: (2) 8 in. dia. x 2 ft. L. (1) 12 in. dia. x 2 ft. L. Gap roller dimensions: 5/16 in. Second roller gap dimensions: 1/16 in. (2) Baldor Super-E motor, 10 hp, 1760 rpm, 230/460 V, 25/12.5 amps, 60 Hz, 3 phase. Nord gear drive, ratio: 87.06, rpm out: 20 (final), 2nd ratio: 53.83, rpm out: 32 (final). Inlets: (1) 2 ft. L x 1 ft. 10 in. W. (top infeed). Outlets: (1) 1 ft. 10 in. L x 1 ft.1/2 in. W. (discharge). Overall dimensions: 9 ft. L x 2 ft. 9 in. W x 7 ft. 9 in. H.