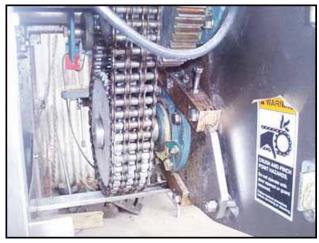

Stainless Steel Dough Roller Sheeter. Roller dimensions: (2) 8 in. dia. x 2 ft. L. (1) 12 in. dia. x 2 ft. L. Gap roller dimensions: 5/16 in. Second roller gap dimensions: 1/16 in. (2) Baldor Super-E motor, 10 hp, 1760 rpm, 230/460 V, 25/12.5 amps, 60 Hz, 3 phase. Nord gear drive, ratio: 87.06, rpm out: 20 (final), 2nd ratio: 53.83, rpm out: 32 (final). Inlets: (1) 2 ft. L x 1 ft. 10 in. W. (top infeed). Outlets: (1) 1 ft. 10 in. L x 1 ft.1/2 in. W. (discharge). Overall dimensions: 9 ft. L x 2 ft. 9 in. W x 7 ft. 9 in. H.