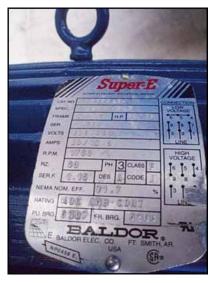

Stainless Steel Dough Roller Sheeter. Roller dimensions: (2) 8 in. dia. x 2 ft. L. (1) 12 in. dia. x 2 ft. L. Gap roller dimensions: 5/16 in. Second roller gap dimensions: 1/16 in. (2) Baldor Super-E motor, 10 hp, 1760 rpm, 230/460 V, 25/12.5 amps, 60 Hz, 3 phase. Nord gear drive, ratio: 87.06, rpm out: 20 (final), 2nd ratio: 53.83, rpm out: 32 (final). Inlets: (1) 2 ft. L x 1 ft. 10 in. W. (top infeed). Outlets: (1) 1 ft. 10 in. L x 1 ft.1/2 in. W. (discharge). Overall dimensions: 9 ft. L x 2 ft. 9 in. W x 7 ft. 9 in. H.