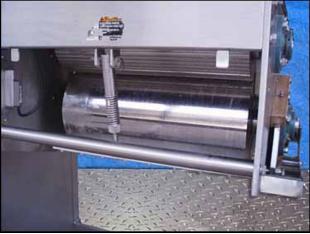

Stainless Steel Dough Roller Sheeter. Roller dimensions: (2) 8 in. dia. x 2 ft. L. (1) 12 in. dia. x 2 ft. L. Gap roller dimensions: 5/16 in. Second roller gap dimensions: 1/16 in. (2) Baldor Super-E motor, 10 hp, 1760 rpm, 230/460 V, 25/12.5 amps, 60 Hz, 3 phase. Nord gear drive, ratio: 87.06, rpm out: 20 (final), 2nd ratio: 53.83, rpm out: 32 (final). Inlets: (1) 2 ft. L x 1 ft. 10 in. W. (top infeed). Outlets: (1) 1 ft. 10 in. L x 1 ft.1/2 in. W. (discharge). Overall dimensions: 9 ft. L x 2 ft. 9 in. W x 7 ft. 9 in. H.