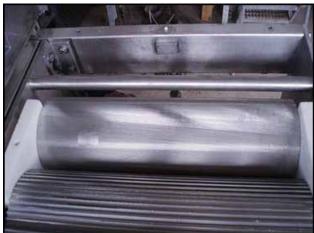

Stainless Steel Dough Roller Sheeter. Roller dimensions: (2) 8 in. dia. x 2 ft. L. (1) 12 in. dia. x 2 ft. L. Gap roller dimensions: 5/16 in. Second roller gap dimensions: 1/16 in. (2) Baldor Super-E motor, 10 hp, 1760 rpm, 230/460 V, 25/12.5 amps, 60 Hz, 3 phase. Nord gear drive, ratio: 87.06, rpm out: 20 (final), 2nd ratio: 53.83, rpm out: 32 (final). Inlets: (1) 2 ft. L x 1 ft. 10 in. W. (top infeed). Outlets: (1) 1 ft. 10 in. L x 1 ft.1/2 in. W. (discharge). Overall dimensions: 9 ft. L x 2 ft. 9 in. W x 7 ft. 9 in. H.