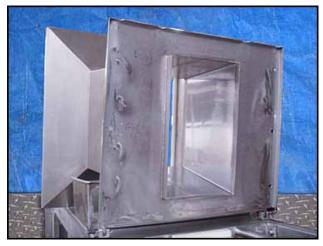

Stainless Steel Dough Roller Sheeter. Roller dimensions: (2) 8 in. dia. x 2 ft. L. (1) 12 in. dia. x 2 ft. L. Gap roller dimensions: 5/16 in. Second roller gap dimensions: 1/16 in. (2) Baldor Super-E motor, 10 hp, 1760 rpm, 230/460 V, 25/12.5 amps, 60 Hz, 3 phase. Nord gear drive, ratio: 87.06, rpm out: 20 (final), 2nd ratio: 53.83, rpm out: 32 (final). Inlets: (1) 2 ft. L x 1 ft. 10 in. W. (top infeed). Outlets: (1) 1 ft. 10 in. L x 1 ft.1/2 in. W. (discharge). Overall dimensions: 9 ft. L x 2 ft. 9 in. W x 7 ft. 9 in. H.