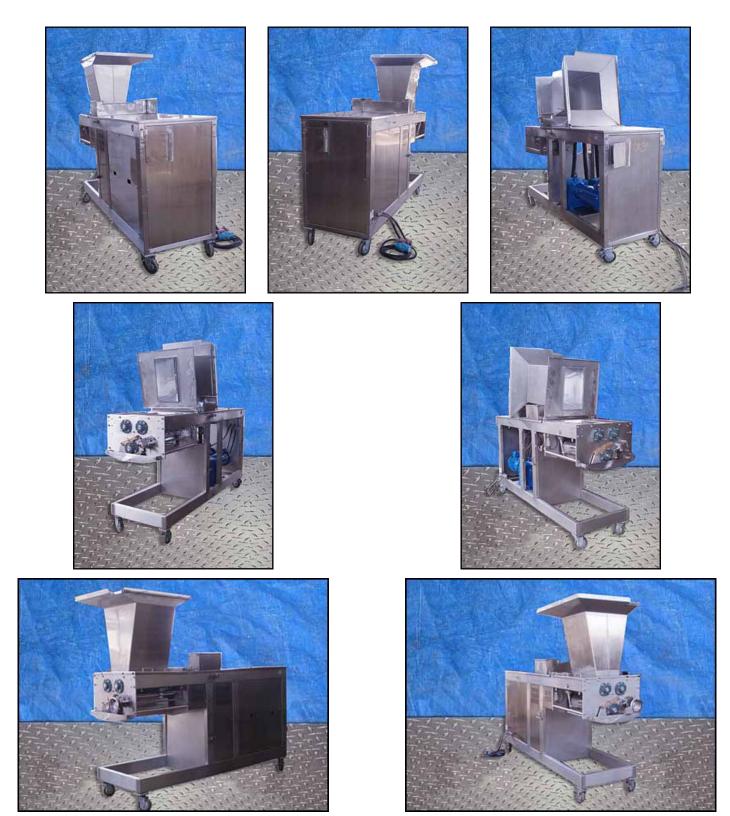

Stainless Steel Dough Roller Sheeter. Roller dimensions: (2) 8 in. dia. x 2 ft. L. (1) 12 in. dia. x 2 ft. L. Gap roller dimensions: 5/16 in. Second roller gap dimensions: 1/16 in. (2) Baldor Super-E motor, 10 hp, 1760 rpm, 230/460 V, 25/12.5 amps, 60 Hz, 3 phase. Nord gear drive, ratio: 87.06, rpm out: 20 (final), 2nd ratio: 53.83, rpm out: 32 (final). Inlets: (1) 2 ft. L x 1 ft. 10 in. W. (top infeed). Outlets: (1) 1 ft. 10 in. L x 1 ft.1/2 in. W. (discharge). Overall dimensions: 9 ft. L x 2 ft. 9 in. W x 7 ft. 9 in. H.