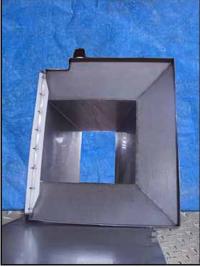

Stainless Steel Dough Roller Sheeter. Roller dimensions: (2) 8 in. dia. x 2 ft. L. (1) 12 in. dia. x 2 ft. L. Gap roller dimensions: 5/16 in. Second roller gap dimensions: 1/16 in. (2) Baldor Super-E motor, 10 hp, 1760 rpm, 230/460 V, 25/12.5 amps, 60 Hz, 3 phase. Nord gear drive, ratio: 87.06, rpm out: 20 (final), 2nd ratio: 53.83, rpm out: 32 (final). Inlets: (1) 2 ft. L x 1 ft. 10 in. W. (top infeed). Outlets: (1) 1 ft. 10 in. L x 1 ft.1/2 in. W. (discharge). Overall dimensions: 9 ft. L x 2 ft. 9 in. W x 7 ft. 9 in. H.