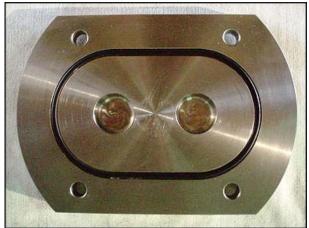

Tri-Clover Positive Displacement Pump. Model: SRU1WLD. S/N: 345141A. Flow rate for new pump is approximately 20 gpm with required horsepower. Discuss with sales person your process and product to determine if this refurbished pump should handle your specific duty. Stainless steel tri-lobe rotors. Single R90 carbon/Stainless steel mechanical seal. Viton elastomers. Inlets/Outlets: (2) 1-1/2 in. horizontal ports with Tri-clamp connections. Overall dimensions: 11 in. L x 7 1/2 in. W x 7 in. H.