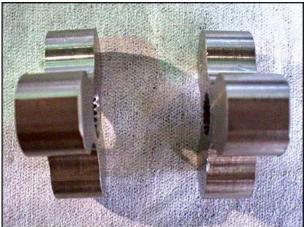

Tri-Clover Positive Displacement Pump. Model: SRU1WLD. S/N: 345141A. Flow rate for new pump is approximately 20 gpm with required horsepower. Discuss with sales person your process and product to determine if this refurbished pump should handle your specific duty. Stainless steel tri-lobe rotors. Single R90 carbon/Stainless steel mechanical seal. Viton elastomers. Inlets/Outlets: (2) 1-1/2 in. horizontal ports with Tri-clamp connections. Overall dimensions: 11 in. L x 7 1/2 in. W x 7 in. H.