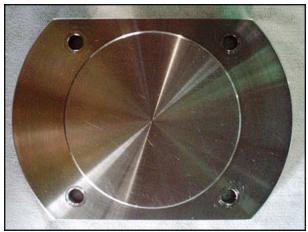

Tri-Clover Positive Displacement Pump. Model: SRU1WLD. S/N: 345141A. Flow rate for new pump is approximately 20 gpm with required horsepower. Discuss with sales person your process and product to determine if this refurbished pump should handle your specific duty. Stainless steel tri-lobe rotors. Single R90 carbon/Stainless steel mechanical seal. Viton elastomers. Inlets/Outlets: (2) 1-1/2 in. horizontal ports with Tri-clamp connections. Overall dimensions: 11 in. L x 7 1/2 in. W x 7 in. H.