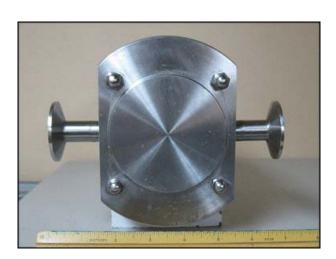

| Tri-Clover Positive Displacement Pump |                    |
|---------------------------------------|--------------------|
| Mfg: Tri-Clover                       | Model: SRU1WLD     |
| Stock No: DNBA216                     | Serial No: 345141A |

Tri-Clover Positive Displacement Pump. Model: SRU1WLD. S/N: 345141A. Flow rate for new pump is approximately 20 gpm with required horsepower. Discuss with sales person your process and product to determine if this refurbished pump should handle your specific duty. Stainless steel tri-lobe rotors. Single R90 carbon/Stainless steel mechanical seal. Viton elastomers. Inlets/Outlets: (2) 1-1/2 in. horizontal ports with Tri-clamp connections. Overall dimensions: 11 in. L x 7 1/2 in. W x 7 in. H.