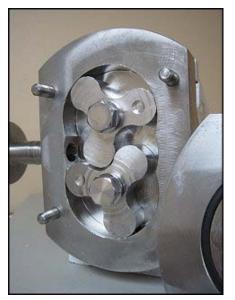

Tri-Clover Positive Displacement Pump. Model: SRU1WLD. S/N: 345141A. Flow rate for new pump is approximately 20 gpm with required horsepower. Discuss with sales person your process and product to determine if this refurbished pump should handle your specific duty. Stainless steel tri-lobe rotors. Single R90 carbon/Stainless steel mechanical seal. Viton elastomers. Inlets/Outlets: (2) 1-1/2 in. horizontal ports with Tri-clamp connections. Overall dimensions: 11 in. L x 7 1/2 in. W x 7 in. H.