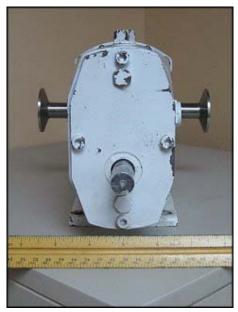

| Tri-Clover Positive Displacement Pump |                    |
|---------------------------------------|--------------------|
| Mfg: Tri-Clover                       | Model: SRU1WLD     |
| Stock No: DNBA216                     | Serial No: 345141A |

Tri-Clover Positive Displacement Pump. Model: SRU1WLD. S/N: 345141A. Flow rate for new pump is approximately 20 gpm with required horsepower. Discuss with sales person your process and product to determine if this refurbished pump should handle your specific duty. Stainless steel tri-lobe rotors. Single R90 carbon/Stainless steel mechanical seal. Viton elastomers. Inlets/Outlets: (2) 1-1/2 in. horizontal ports with Tri-clamp connections. Overall dimensions: 11 in. L x 7 1/2 in. W x 7 in. H.