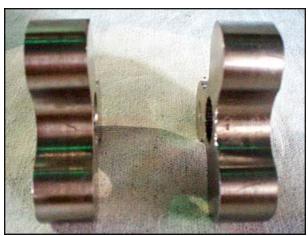

Tri-Clover Positive Displacement Pump. Model: SRU1WLD. S/N: 345141A. Flow rate for new pump is approximately 20 gpm with required horsepower. Discuss with sales person your process and product to determine if this refurbished pump should handle your specific duty. Stainless steel tri-lobe rotors. Single R90 carbon/Stainless steel mechanical seal. Viton elastomers. Inlets/Outlets: (2) 1-1/2 in. horizontal ports with Tri-clamp connections. Overall dimensions: 11 in. L x 7 1/2 in. W x 7 in. H.