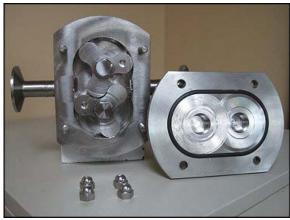

Tri-Clover Positive Displacement Pump. Model: SRU1WLD. S/N: 345141A. Flow rate for new pump is approximately 20 gpm with required horsepower. Discuss with sales person your process and product to determine if this refurbished pump should handle your specific duty. Stainless steel tri-lobe rotors. Single R90 carbon/Stainless steel mechanical seal. Viton elastomers. Inlets/Outlets: (2) 1-1/2 in. horizontal ports with Tri-clamp connections. Overall dimensions: 11 in. L x 7 1/2 in. W x 7 in. H.