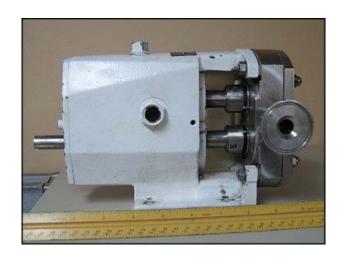

| Tri-Clover Positive Displacement Pump |                    |
|---------------------------------------|--------------------|
| Mfg: Tri-Clover                       | Model: SRU1WLD     |
| Stock No: DNBA216                     | Serial No: 345141A |

Tri-Clover Positive Displacement Pump. Model: SRU1WLD. S/N: 345141A. Flow rate for new pump is approximately 20 gpm with required horsepower. Discuss with sales person your process and product to determine if this refurbished pump should handle your specific duty. Stainless steel tri-lobe rotors. Single R90 carbon/Stainless steel mechanical seal. Viton elastomers. Inlets/Outlets: (2) 1-1/2 in. horizontal ports with Tri-clamp connections. Overall dimensions: 11 in. L x 7 1/2 in. W x 7 in. H.