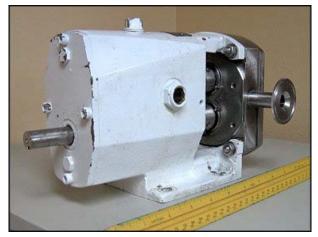

| Tri-Clover Positive Displacement Pump |                    |
|---------------------------------------|--------------------|
| Mfg: Tri-Clover                       | Model: SRU1WLD     |
| Stock No: DNBA216                     | Serial No: 345141A |

Tri-Clover Positive Displacement Pump. Model: SRU1WLD. S/N: 345141A. Flow rate for new pump is approximately 20 gpm with required horsepower. Discuss with sales person your process and product to determine if this refurbished pump should handle your specific duty. Stainless steel tri-lobe rotors. Single R90 carbon/Stainless steel mechanical seal. Viton elastomers. Inlets/Outlets: (2) 1-1/2 in. horizontal ports with Tri-clamp connections. Overall dimensions: 11 in. L x 7 1/2 in. W x 7 in. H.