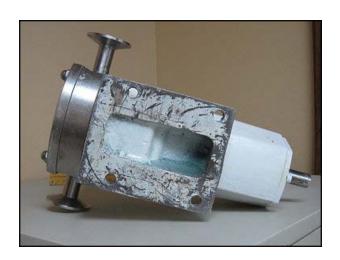

| Tri-Clover Positive Displacement Pump |                    |
|---------------------------------------|--------------------|
| Mfg: Tri-Clover                       | Model: SRU1WLD     |
| Stock No: DNBA216                     | Serial No: 345141A |

Tri-Clover Positive Displacement Pump. Model: SRU1WLD. S/N: 345141A. Flow rate for new pump is approximately 20 gpm with required horsepower. Discuss with sales person your process and product to determine if this refurbished pump should handle your specific duty. Stainless steel tri-lobe rotors. Single R90 carbon/Stainless steel mechanical seal. Viton elastomers. Inlets/Outlets: (2) 1-1/2 in. horizontal ports with Tri-clamp connections. Overall dimensions: 11 in. L x 7 1/2 in. W x 7 in. H.