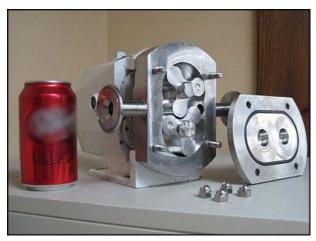

| Tri-Clover Positive Displacement Pump |                    |
|---------------------------------------|--------------------|
| Mfg: Tri-Clover                       | Model: SRU1WLD     |
| Stock No: DNBA216                     | Serial No: 345141A |

Tri-Clover Positive Displacement Pump. Model: SRU1WLD. S/N: 345141A. Flow rate for new pump is approximately 20 gpm with required horsepower. Discuss with sales person your process and product to determine if this refurbished pump should handle your specific duty. Stainless steel tri-lobe rotors. Single R90 carbon/Stainless steel mechanical seal. Viton elastomers. Inlets/Outlets: (2) 1-1/2 in. horizontal ports with Tri-clamp connections. Overall dimensions: 11 in. L x 7 1/2 in. W x 7 in. H.