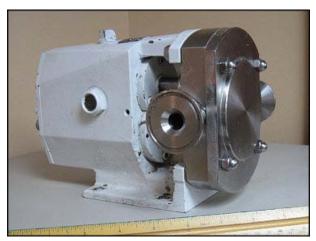

| Tri-Clover Positive Displacement Pump |                    |
|---------------------------------------|--------------------|
| Mfg: Tri-Clover                       | Model: SRU1WLD     |
| Stock No: DNBA216                     | Serial No: 345141A |

Tri-Clover Positive Displacement Pump. Model: SRU1WLD. S/N: 345141A. Flow rate for new pump is approximately 20 gpm with required horsepower. Discuss with sales person your process and product to determine if this refurbished pump should handle your specific duty. Stainless steel tri-lobe rotors. Single R90 carbon/Stainless steel mechanical seal. Viton elastomers. Inlets/Outlets: (2) 1-1/2 in. horizontal ports with Tri-clamp connections. Overall dimensions: 11 in. L x 7 1/2 in. W x 7 in. H.