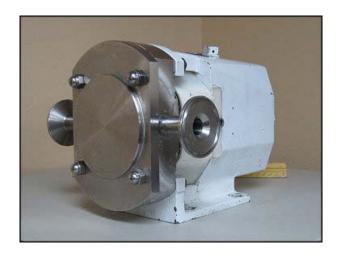

| Tri-Clover Positive Displacement Pump |                    |
|---------------------------------------|--------------------|
| Mfg: Tri-Clover                       | Model: SRU1WLD     |
| Stock No: DNBA216                     | Serial No: 345141A |

Tri-Clover Positive Displacement Pump. Model: SRU1WLD. S/N: 345141A. Flow rate for new pump is approximately 20 gpm with required horsepower. Discuss with sales person your process and product to determine if this refurbished pump should handle your specific duty. Stainless steel tri-lobe rotors. Single R90 carbon/Stainless steel mechanical seal. Viton elastomers. Inlets/Outlets: (2) 1-1/2 in. horizontal ports with Tri-clamp connections. Overall dimensions: 11 in. L x 7 1/2 in. W x 7 in. H.