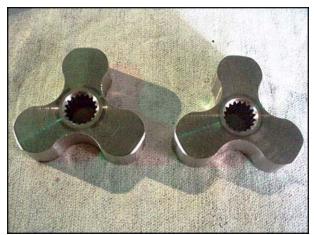

Tri-Clover Positive Displacement Pump. Model: SRU1WLD. S/N: 345141A. Flow rate for new pump is approximately 20 gpm with required horsepower. Discuss with sales person your process and product to determine if this refurbished pump should handle your specific duty. Stainless steel tri-lobe rotors. Single R90 carbon/Stainless steel mechanical seal. Viton elastomers. Inlets/Outlets: (2) 1-1/2 in. horizontal ports with Tri-clamp connections. Overall dimensions: 11 in. L x 7 1/2 in. W x 7 in. H.