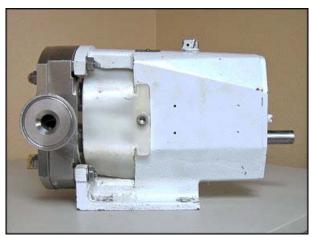

| Tri-Clover Positive Displacement Pump |                    |
|---------------------------------------|--------------------|
| Mfg: Tri-Clover                       | Model: SRU1WLD     |
| Stock No: DNBA216                     | Serial No: 345141A |

Tri-Clover Positive Displacement Pump. Model: SRU1WLD. S/N: 345141A. Flow rate for new pump is approximately 20 gpm with required horsepower. Discuss with sales person your process and product to determine if this refurbished pump should handle your specific duty. Stainless steel tri-lobe rotors. Single R90 carbon/Stainless steel mechanical seal. Viton elastomers. Inlets/Outlets: (2) 1-1/2 in. horizontal ports with Tri-clamp connections. Overall dimensions: 11 in. L x 7 1/2 in. W x 7 in. H.