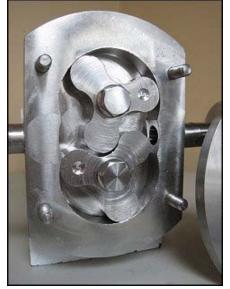

Tri-Clover Positive Displacement Pump. Model: SRU1WLD. S/N: 345141A. Flow rate for new pump is approximately 20 gpm with required horsepower. Discuss with sales person your process and product to determine if this refurbished pump should handle your specific duty. Stainless steel tri-lobe rotors. Single R90 carbon/Stainless steel mechanical seal. Viton elastomers. Inlets/Outlets: (2) 1-1/2 in. horizontal ports with Tri-clamp connections. Overall dimensions: 11 in. L x 7 1/2 in. W x 7 in. H.