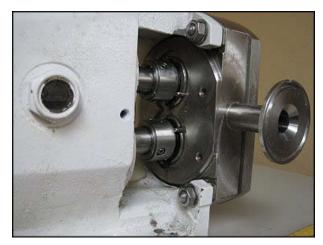

Tri-Clover Positive Displacement Pump. Model: SRU1WLD. S/N: 345141A. Flow rate for new pump is approximately 20 gpm with required horsepower. Discuss with sales person your process and product to determine if this refurbished pump should handle your specific duty. Stainless steel tri-lobe rotors. Single R90 carbon/Stainless steel mechanical seal. Viton elastomers. Inlets/Outlets: (2) 1-1/2 in. horizontal ports with Tri-clamp connections. Overall dimensions: 11 in. L x 7 1/2 in. W x 7 in. H.