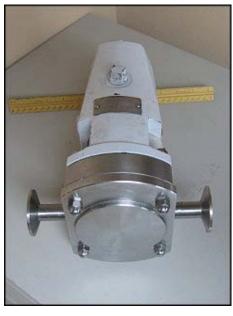

| Tri-Clover Positive Displacement Pump |                    |
|---------------------------------------|--------------------|
| Mfg: Tri-Clover                       | Model: SRU1WLD     |
| Stock No: DNBA216                     | Serial No: 345141A |

Tri-Clover Positive Displacement Pump. Model: SRU1WLD. S/N: 345141A. Flow rate for new pump is approximately 20 gpm with required horsepower. Discuss with sales person your process and product to determine if this refurbished pump should handle your specific duty. Stainless steel tri-lobe rotors. Single R90 carbon/Stainless steel mechanical seal. Viton elastomers. Inlets/Outlets: (2) 1-1/2 in. horizontal ports with Tri-clamp connections. Overall dimensions: 11 in. L x 7 1/2 in. W x 7 in. H.