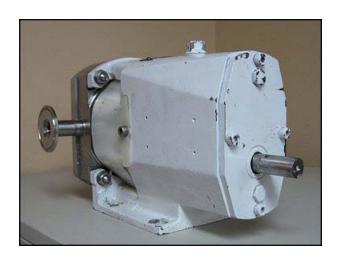

| Tri-Clover Positive Displacement Pump |                    |
|---------------------------------------|--------------------|
| Mfg: Tri-Clover                       | Model: SRU1WLD     |
| Stock No: DNBA216                     | Serial No: 345141A |

Tri-Clover Positive Displacement Pump. Model: SRU1WLD. S/N: 345141A. Flow rate for new pump is approximately 20 gpm with required horsepower. Discuss with sales person your process and product to determine if this refurbished pump should handle your specific duty. Stainless steel tri-lobe rotors. Single R90 carbon/Stainless steel mechanical seal. Viton elastomers. Inlets/Outlets: (2) 1-1/2 in. horizontal ports with Tri-clamp connections. Overall dimensions: 11 in. L x 7 1/2 in. W x 7 in. H.