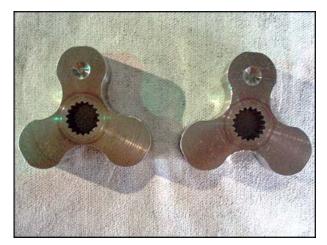

Tri-Clover Positive Displacement Pump. Model: SRU1WLD. S/N: 345141A. Flow rate for new pump is approximately 20 gpm with required horsepower. Discuss with sales person your process and product to determine if this refurbished pump should handle your specific duty. Stainless steel tri-lobe rotors. Single R90 carbon/Stainless steel mechanical seal. Viton elastomers. Inlets/Outlets: (2) 1-1/2 in. horizontal ports with Tri-clamp connections. Overall dimensions: 11 in. L x 7 1/2 in. W x 7 in. H.