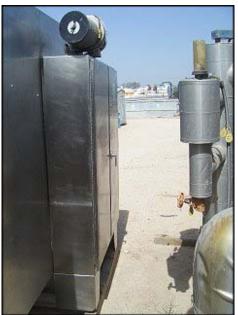

Motor Control Center in Stainless Steel Enclosure. (4) Allen Bradley AC drives, model: 1336 Plus, (12) Mitsubishi Freqrol inverter drives models: FR-Z220-0.75k-UL, FR-Z120-1.5k-UL, and FR-A220-3.7K-U. (1) Allen Bradley PLC with front mounted display panel, complete with Allen Bradley wired relay contactors, models: 592-JOV16A, 500F-AOD93 and 509-AOD, Square "D" thermal magnetic circuit breakers, and Bussman series KTN-R, FRN-R and FRS-R fuses. Power requirements: 240/480 VAC, 100 amps max. 60 hz, 3 phase. Side mounted ACME electric constant 1 KVA voltage regulator, 95-132 x 166-288 x 192-264 x 384-528 volt primary 120/208/240 volt secondary, 60 Hz, single phase. Enclosure is cooled by an extractor driven by a Leeson electric motor, 1/3 hp, 1725 rpm, 115/208-230 V, 6.4/3.2 amps, 60 Hz, single phase. Overall dimensions: 8 ft. 4 in. L x 3 ft. 2 in. W x 7 ft. H.(ACN271).