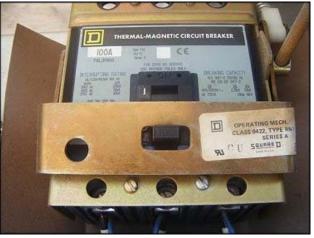

Motor Control Center in Stainless Steel Enclosure. (4) Allen Bradley AC drives, model: 1336 Plus, (12) Mitsubishi Freqrol inverter drives models: FR-Z220-0.75k-UL, FR-Z120-1.5k-UL, and FR-A220-3.7K-U. (1) Allen Bradley PLC with front mounted display panel, complete with Allen Bradley wired relay contactors, models: 592-JOV16A, 500F-AOD93 and 509-AOD, Square "D" thermal magnetic circuit breakers, and Bussman series KTN-R, FRN-R and FRS-R fuses. Power requirements: 240/480 VAC, 100 amps max. 60 hz, 3 phase. Side mounted ACME electric constant 1 KVA voltage regulator, 95-132 x 166-288 x 192-264 x 384-528 volt primary 120/208/240 volt secondary, 60 Hz, single phase. Enclosure is cooled by an extractor driven by a Leeson electric motor, 1/3 hp, 1725 rpm, 115/208-230 V, 6.4/3.2 amps, 60 Hz, single phase. Overall dimensions: 8 ft. 4 in. L x 3 ft. 2 in. W x 7 ft. H.(ACN271).