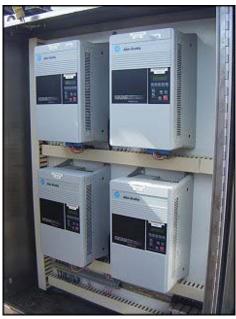

Motor Control Center in Stainless Steel Enclosure. (4) Allen Bradley AC drives, model: 1336 Plus, (12) Mitsubishi Freqrol inverter drives models: FR-Z220-0.75k-UL, FR-Z120-1.5k-UL, and FR-A220-3.7K-U. (1) Allen Bradley PLC with front mounted display panel, complete with Allen Bradley wired relay contactors, models: 592-JOV16A, 500F-AOD93 and 509-AOD, Square "D" thermal magnetic circuit breakers, and Bussman series KTN-R, FRN-R and FRS-R fuses. Power requirements: 240/480 VAC, 100 amps max. 60 hz, 3 phase. Side mounted ACME electric constant 1 KVA voltage regulator, 95-132 x 166-288 x 192-264 x 384-528 volt primary 120/208/240 volt secondary, 60 Hz, single phase. Enclosure is cooled by an extractor driven by a Leeson electric motor, 1/3 hp, 1725 rpm, 115/208-230 V, 6.4/3.2 amps, 60 Hz, single phase. Overall dimensions: 8 ft. 4 in. L x 3 ft. 2 in. W x 7 ft. H.(ACN271).