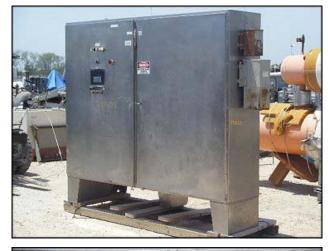

| Motor Control Center in Stainless Steel Enclosure |            |
|---------------------------------------------------|------------|
| Mfg:                                              | Model:     |
| Stock No: DNBA223                                 | Serial No: |

Motor Control Center in Stainless Steel Enclosure. (4) Allen Bradley AC drives, model: 1336 Plus, (12) Mitsubishi Freqrol inverter drives models: FR-Z220-0.75k-UL, FR-Z120-1.5k-UL, and FR-A220-3.7K-U. (1) Allen Bradley PLC with front mounted display panel, complete with Allen Bradley wired relay contactors, models: 592-JOV16A, 500F-AOD93 and 509-AOD, Square "D" thermal magnetic circuit breakers, and Bussman series KTN-R, FRN-R and FRS-R fuses. Power requirements: 240/480 VAC, 100 amps max. 60 hz, 3 phase. Side mounted ACME electric constant 1 KVA voltage regulator, 95-132 x 166-288 x 192-264 x 384-528 volt primary 120/208/240 volt secondary, 60 Hz, single phase. Enclosure is cooled by an extractor driven by a Leeson electric motor, 1/3 hp, 1725 rpm, 115/208-230 V, 6.4/3.2 amps, 60 Hz, single phase. Overall dimensions: 8 ft. 4 in. L x 3 ft. 2 in. W x 7 ft. H.(ACN271).