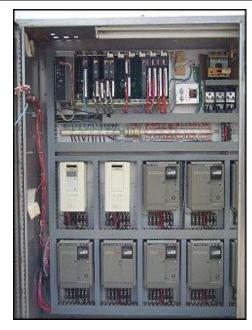

Motor Control Center in Stainless Steel Enclosure. (4) Allen Bradley AC drives, model: 1336 Plus, (12) Mitsubishi Freqrol inverter drives models: FR-Z220-0.75k-UL, FR-Z120-1.5k-UL, and FR-A220-3.7K-U. (1) Allen Bradley PLC with front mounted display panel, complete with Allen Bradley wired relay contactors, models: 592-JOV16A, 500F-AOD93 and 509-AOD, Square "D" thermal magnetic circuit breakers, and Bussman series KTN-R, FRN-R and FRS-R fuses. Power requirements: 240/480 VAC, 100 amps max. 60 hz, 3 phase. Side mounted ACME electric constant 1 KVA voltage regulator, 95-132 x 166-288 x 192-264 x 384-528 volt primary 120/208/240 volt secondary, 60 Hz, single phase. Enclosure is cooled by an extractor driven by a Leeson electric motor, 1/3 hp, 1725 rpm, 115/208-230 V, 6.4/3.2 amps, 60 Hz, single phase. Overall dimensions: 8 ft. 4 in. L x 3 ft. 2 in. W x 7 ft. H.(ACN271).