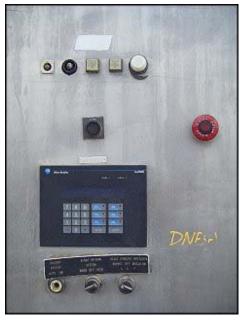

Motor Control Center in Stainless Steel Enclosure. (4) Allen Bradley AC drives, model: 1336 Plus, (12) Mitsubishi Freqrol inverter drives models: FR-Z220-0.75k-UL, FR-Z120-1.5k-UL, and FR-A220-3.7K-U. (1) Allen Bradley PLC with front mounted display panel, complete with Allen Bradley wired relay contactors, models: 592-JOV16A, 500F-AOD93 and 509-AOD, Square "D" thermal magnetic circuit breakers, and Bussman series KTN-R, FRN-R and FRS-R fuses. Power requirements: 240/480 VAC, 100 amps max. 60 hz, 3 phase. Side mounted ACME electric constant 1 KVA voltage regulator, 95-132 x 166-288 x 192-264 x 384-528 volt primary 120/208/240 volt secondary, 60 Hz, single phase. Enclosure is cooled by an extractor driven by a Leeson electric motor, 1/3 hp, 1725 rpm, 115/208-230 V, 6.4/3.2 amps, 60 Hz, single phase. Overall dimensions: 8 ft. 4 in. L x 3 ft. 2 in. W x 7 ft. H.(ACN271).