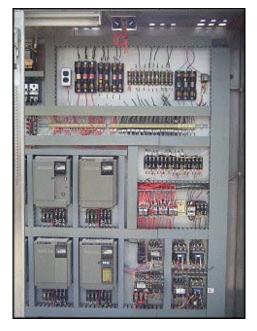

Motor Control Center in Stainless Steel Enclosure. (4) Allen Bradley AC drives, model: 1336 Plus, (12) Mitsubishi Freqrol inverter drives models: FR-Z220-0.75k-UL, FR-Z120-1.5k-UL, and FR-A220-3.7K-U. (1) Allen Bradley PLC with front mounted display panel, complete with Allen Bradley wired relay contactors, models: 592-JOV16A, 500F-AOD93 and 509-AOD, Square "D" thermal magnetic circuit breakers, and Bussman series KTN-R, FRN-R and FRS-R fuses. Power requirements: 240/480 VAC, 100 amps max. 60 hz, 3 phase. Side mounted ACME electric constant 1 KVA voltage regulator, 95-132 x 166-288 x 192-264 x 384-528 volt primary 120/208/240 volt secondary, 60 Hz, single phase. Enclosure is cooled by an extractor driven by a Leeson electric motor, 1/3 hp, 1725 rpm, 115/208-230 V, 6.4/3.2 amps, 60 Hz, single phase. Overall dimensions: 8 ft. 4 in. L x 3 ft. 2 in. W x 7 ft. H.(ACN271).