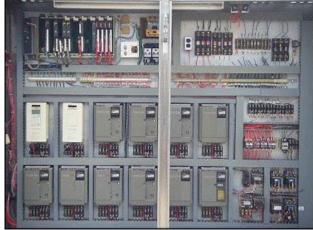

Motor Control Center in Stainless Steel Enclosure. (4) Allen Bradley AC drives, model: 1336 Plus, (12) Mitsubishi Freqrol inverter drives models: FR-Z220-0.75k-UL, FR-Z120-1.5k-UL, and FR-A220-3.7K-U. (1) Allen Bradley PLC with front mounted display panel, complete with Allen Bradley wired relay contactors, models: 592-JOV16A, 500F-AOD93 and 509-AOD, Square "D" thermal magnetic circuit breakers, and Bussman series KTN-R, FRN-R and FRS-R fuses. Power requirements: 240/480 VAC, 100 amps max. 60 hz, 3 phase. Side mounted ACME electric constant 1 KVA voltage regulator, 95-132 x 166-288 x 192-264 x 384-528 volt primary 120/208/240 volt secondary, 60 Hz, single phase. Enclosure is cooled by an extractor driven by a Leeson electric motor, 1/3 hp, 1725 rpm, 115/208-230 V, 6.4/3.2 amps, 60 Hz, single phase. Overall dimensions: 8 ft. 4 in. L x 3 ft. 2 in. W x 7 ft. H.(ACN271).