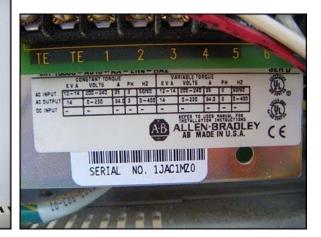

Motor Control Center in Stainless Steel Enclosure. (4) Allen Bradley AC drives, model: 1336 Plus, (12) Mitsubishi Freqrol inverter drives models: FR-Z220-0.75k-UL, FR-Z120-1.5k-UL, and FR-A220-3.7K-U. (1) Allen Bradley PLC with front mounted display panel, complete with Allen Bradley wired relay contactors, models: 592-JOV16A, 500F-AOD93 and 509-AOD, Square "D" thermal magnetic circuit breakers, and Bussman series KTN-R, FRN-R and FRS-R fuses. Power requirements: 240/480 VAC, 100 amps max. 60 hz, 3 phase. Side mounted ACME electric constant 1 KVA voltage regulator, 95-132 x 166-288 x 192-264 x 384-528 volt primary 120/208/240 volt secondary, 60 Hz, single phase. Enclosure is cooled by an extractor driven by a Leeson electric motor, 1/3 hp, 1725 rpm, 115/208-230 V, 6.4/3.2 amps, 60 Hz, single phase. Overall dimensions: 8 ft. 4 in. L x 3 ft. 2 in. W x 7 ft. H.(ACN271).