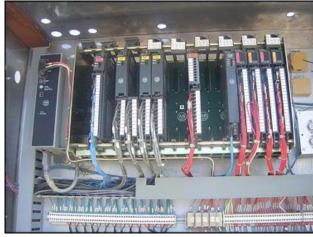

Motor Control Center in Stainless Steel Enclosure. (4) Allen Bradley AC drives, model: 1336 Plus, (12) Mitsubishi Freqrol inverter drives models: FR-Z220-0.75k-UL, FR-Z120-1.5k-UL, and FR-A220-3.7K-U. (1) Allen Bradley PLC with front mounted display panel, complete with Allen Bradley wired relay contactors, models: 592-JOV16A, 500F-AOD93 and 509-AOD, Square "D" thermal magnetic circuit breakers, and Bussman series KTN-R, FRN-R and FRS-R fuses. Power requirements: 240/480 VAC, 100 amps max. 60 hz, 3 phase. Side mounted ACME electric constant 1 KVA voltage regulator, 95-132 x 166-288 x 192-264 x 384-528 volt primary 120/208/240 volt secondary, 60 Hz, single phase. Enclosure is cooled by an extractor driven by a Leeson electric motor, 1/3 hp, 1725 rpm, 115/208-230 V, 6.4/3.2 amps, 60 Hz, single phase. Overall dimensions: 8 ft. 4 in. L x 3 ft. 2 in. W x 7 ft. H.(ACN271).