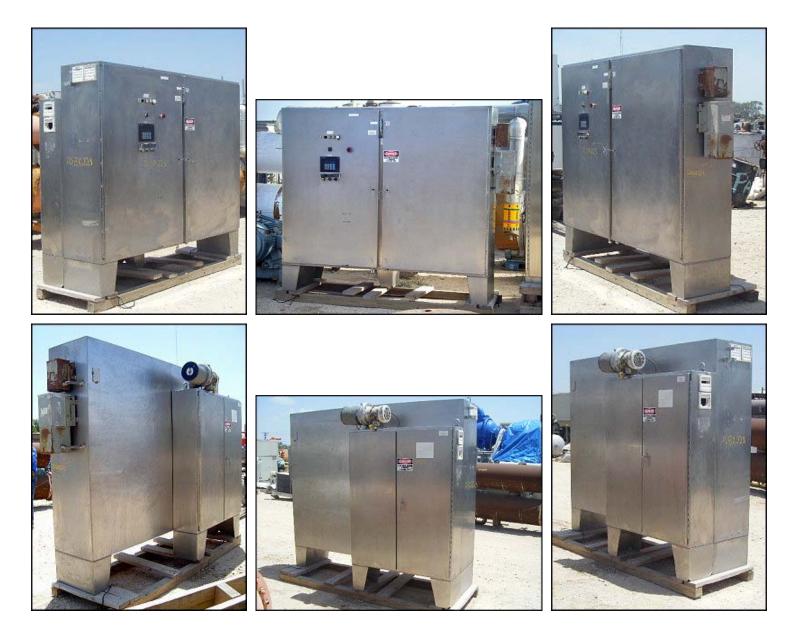

| Motor Control Center in Stainless Steel Enclosure |            |
|---------------------------------------------------|------------|
| Mfg:                                              | Model:     |
| Stock No: DNBA223                                 | Serial No: |

Motor Control Center in Stainless Steel Enclosure. (4) Allen Bradley AC drives, model: 1336 Plus, (12) Mitsubishi Freqrol inverter drives models: FR-Z220-0.75k-UL, FR-Z120-1.5k-UL, and FR-A220-3.7K-U. (1) Allen Bradley PLC with front mounted display panel, complete with Allen Bradley wired relay contactors, models: 592-JOV16A, 500F-AOD93 and 509-AOD, Square "D" thermal magnetic circuit breakers, and Bussman series KTN-R, FRN-R and FRS-R fuses. Power requirements: 240/480 VAC, 100 amps max. 60 hz, 3 phase. Side mounted ACME electric constant 1 KVA voltage regulator, 95-132 x 166-288 x 192-264 x 384-528 volt primary 120/208/240 volt secondary, 60 Hz, single phase. Enclosure is cooled by an extractor driven by a Leeson electric motor, 1/3 hp, 1725 rpm, 115/208-230 V, 6.4/3.2 amps, 60 Hz, single phase. Overall dimensions: 8 ft. 4 in. L x 3 ft. 2 in. W x 7 ft. H.(ACN271).