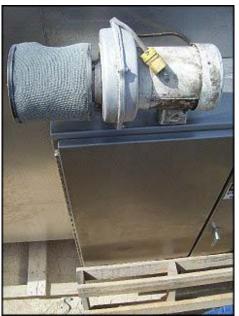

Motor Control Center in Stainless Steel Enclosure. (4) Allen Bradley AC drives, model: 1336 Plus, (12) Mitsubishi Freqrol inverter drives models: FR-Z220-0.75k-UL, FR-Z120-1.5k-UL, and FR-A220-3.7K-U. (1) Allen Bradley PLC with front mounted display panel, complete with Allen Bradley wired relay contactors, models: 592-JOV16A, 500F-AOD93 and 509-AOD, Square "D" thermal magnetic circuit breakers, and Bussman series KTN-R, FRN-R and FRS-R fuses. Power requirements: 240/480 VAC, 100 amps max. 60 hz, 3 phase. Side mounted ACME electric constant 1 KVA voltage regulator, 95-132 x 166-288 x 192-264 x 384-528 volt primary 120/208/240 volt secondary, 60 Hz, single phase. Enclosure is cooled by an extractor driven by a Leeson electric motor, 1/3 hp, 1725 rpm, 115/208-230 V, 6.4/3.2 amps, 60 Hz, single phase. Overall dimensions: 8 ft. 4 in. L x 3 ft. 2 in. W x 7 ft. H.(ACN271).