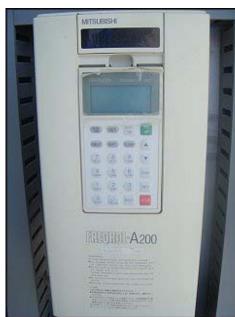

Motor Control Center in Stainless Steel Enclosure. (4) Allen Bradley AC drives, model: 1336 Plus, (12) Mitsubishi Freqrol inverter drives models: FR-Z220-0.75k-UL, FR-Z120-1.5k-UL, and FR-A220-3.7K-U. (1) Allen Bradley PLC with front mounted display panel, complete with Allen Bradley wired relay contactors, models: 592-JOV16A, 500F-AOD93 and 509-AOD, Square "D" thermal magnetic circuit breakers, and Bussman series KTN-R, FRN-R and FRS-R fuses. Power requirements: 240/480 VAC, 100 amps max. 60 hz, 3 phase. Side mounted ACME electric constant 1 KVA voltage regulator, 95-132 x 166-288 x 192-264 x 384-528 volt primary 120/208/240 volt secondary, 60 Hz, single phase. Enclosure is cooled by an extractor driven by a Leeson electric motor, 1/3 hp, 1725 rpm, 115/208-230 V, 6.4/3.2 amps, 60 Hz, single phase. Overall dimensions: 8 ft. 4 in. L x 3 ft. 2 in. W x 7 ft. H.(ACN271).