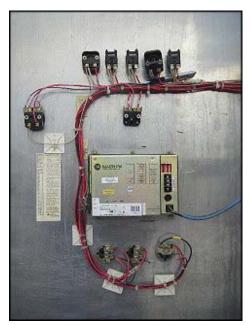

Motor Control Center in Stainless Steel Enclosure. (4) Allen Bradley AC drives, model: 1336 Plus, (12) Mitsubishi Freqrol inverter drives models: FR-Z220-0.75k-UL, FR-Z120-1.5k-UL, and FR-A220-3.7K-U. (1) Allen Bradley PLC with front mounted display panel, complete with Allen Bradley wired relay contactors, models: 592-JOV16A, 500F-AOD93 and 509-AOD, Square "D" thermal magnetic circuit breakers, and Bussman series KTN-R, FRN-R and FRS-R fuses. Power requirements: 240/480 VAC, 100 amps max. 60 hz, 3 phase. Side mounted ACME electric constant 1 KVA voltage regulator, 95-132 x 166-288 x 192-264 x 384-528 volt primary 120/208/240 volt secondary, 60 Hz, single phase. Enclosure is cooled by an extractor driven by a Leeson electric motor, 1/3 hp, 1725 rpm, 115/208-230 V, 6.4/3.2 amps, 60 Hz, single phase. Overall dimensions: 8 ft. 4 in. L x 3 ft. 2 in. W x 7 ft. H.(ACN271).