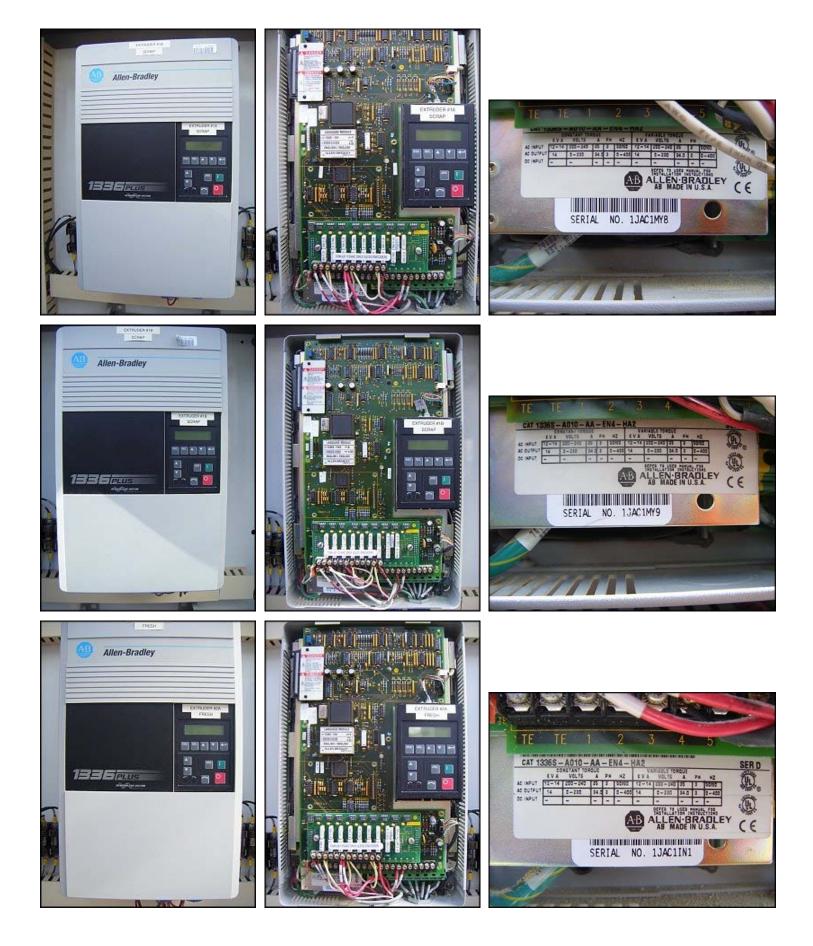

Motor Control Center in Stainless Steel Enclosure. (4) Allen Bradley AC drives, model: 1336 Plus, (12) Mitsubishi Freqrol inverter drives models: FR-Z220-0.75k-UL, FR-Z120-1.5k-UL, and FR-A220-3.7K-U. (1) Allen Bradley PLC with front mounted display panel, complete with Allen Bradley wired relay contactors, models: 592-JOV16A, 500F-AOD93 and 509-AOD, Square "D" thermal magnetic circuit breakers, and Bussman series KTN-R, FRN-R and FRS-R fuses. Power requirements: 240/480 VAC, 100 amps max. 60 hz, 3 phase. Side mounted ACME electric constant 1 KVA voltage regulator, 95-132 x 166-288 x 192-264 x 384-528 volt primary 120/208/240 volt secondary, 60 Hz, single phase. Enclosure is cooled by an extractor driven by a Leeson electric motor, 1/3 hp, 1725 rpm, 115/208-230 V, 6.4/3.2 amps, 60 Hz, single phase. Overall dimensions: 8 ft. 4 in. L x 3 ft. 2 in. W x 7 ft. H.(ACN271).