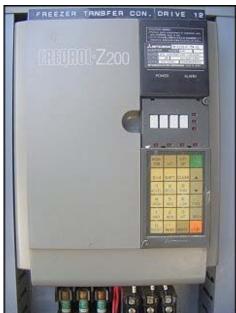

Motor Control Center in Stainless Steel Enclosure. (4) Allen Bradley AC drives, model: 1336 Plus, (12) Mitsubishi Freqrol inverter drives models: FR-Z220-0.75k-UL, FR-Z120-1.5k-UL, and FR-A220-3.7K-U. (1) Allen Bradley PLC with front mounted display panel, complete with Allen Bradley wired relay contactors, models: 592-JOV16A, 500F-AOD93 and 509-AOD, Square "D" thermal magnetic circuit breakers, and Bussman series KTN-R, FRN-R and FRS-R fuses. Power requirements: 240/480 VAC, 100 amps max. 60 hz, 3 phase. Side mounted ACME electric constant 1 KVA voltage regulator, 95-132 x 166-288 x 192-264 x 384-528 volt primary 120/208/240 volt secondary, 60 Hz, single phase. Enclosure is cooled by an extractor driven by a Leeson electric motor, 1/3 hp, 1725 rpm, 115/208-230 V, 6.4/3.2 amps, 60 Hz, single phase. Overall dimensions: 8 ft. 4 in. L x 3 ft. 2 in. W x 7 ft. H.(ACN271).