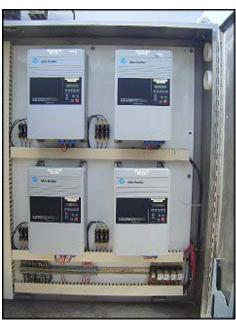

Motor Control Center in Stainless Steel Enclosure. (4) Allen Bradley AC drives, model: 1336 Plus, (12) Mitsubishi Freqrol inverter drives models: FR-Z220-0.75k-UL, FR-Z120-1.5k-UL, and FR-A220-3.7K-U. (1) Allen Bradley PLC with front mounted display panel, complete with Allen Bradley wired relay contactors, models: 592-JOV16A, 500F-AOD93 and 509-AOD, Square "D" thermal magnetic circuit breakers, and Bussman series KTN-R, FRN-R and FRS-R fuses. Power requirements: 240/480 VAC, 100 amps max. 60 hz, 3 phase. Side mounted ACME electric constant 1 KVA voltage regulator, 95-132 x 166-288 x 192-264 x 384-528 volt primary 120/208/240 volt secondary, 60 Hz, single phase. Enclosure is cooled by an extractor driven by a Leeson electric motor, 1/3 hp, 1725 rpm, 115/208-230 V, 6.4/3.2 amps, 60 Hz, single phase. Overall dimensions: 8 ft. 4 in. L x 3 ft. 2 in. W x 7 ft. H.(ACN271).