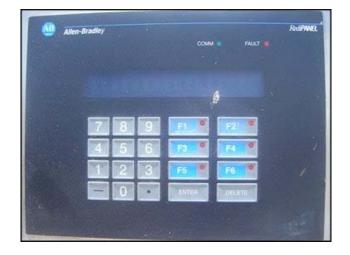

Motor Control Center in Stainless Steel Enclosure. (4) Allen Bradley AC drives, model: 1336 Plus, (12) Mitsubishi Freqrol inverter drives models: FR-Z220-0.75k-UL, FR-Z120-1.5k-UL, and FR-A220-3.7K-U. (1) Allen Bradley PLC with front mounted display panel, complete with Allen Bradley wired relay contactors, models: 592-JOV16A, 500F-AOD93 and 509-AOD, Square "D" thermal magnetic circuit breakers, and Bussman series KTN-R, FRN-R and FRS-R fuses. Power requirements: 240/480 VAC, 100 amps max. 60 hz, 3 phase. Side mounted ACME electric constant 1 KVA voltage regulator, 95-132 x 166-288 x 192-264 x 384-528 volt primary 120/208/240 volt secondary, 60 Hz, single phase. Enclosure is cooled by an extractor driven by a Leeson electric motor, 1/3 hp, 1725 rpm, 115/208-230 V, 6.4/3.2 amps, 60 Hz, single phase. Overall dimensions: 8 ft. 4 in. L x 3 ft. 2 in. W x 7 ft. H.(ACN271).