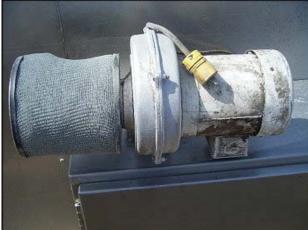

Motor Control Center in Stainless Steel Enclosure. (4) Allen Bradley AC drives, model: 1336 Plus, (12) Mitsubishi Freqrol inverter drives models: FR-Z220-0.75k-UL, FR-Z120-1.5k-UL, and FR-A220-3.7K-U. (1) Allen Bradley PLC with front mounted display panel, complete with Allen Bradley wired relay contactors, models: 592-JOV16A, 500F-AOD93 and 509-AOD, Square "D" thermal magnetic circuit breakers, and Bussman series KTN-R, FRN-R and FRS-R fuses. Power requirements: 240/480 VAC, 100 amps max. 60 hz, 3 phase. Side mounted ACME electric constant 1 KVA voltage regulator, 95-132 x 166-288 x 192-264 x 384-528 volt primary 120/208/240 volt secondary, 60 Hz, single phase. Enclosure is cooled by an extractor driven by a Leeson electric motor, 1/3 hp, 1725 rpm, 115/208-230 V, 6.4/3.2 amps, 60 Hz, single phase. Overall dimensions: 8 ft. 4 in. L x 3 ft. 2 in. W x 7 ft. H.(ACN271).