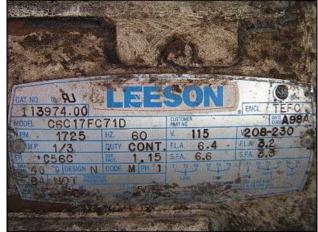

Motor Control Center in Stainless Steel Enclosure. (4) Allen Bradley AC drives, model: 1336 Plus, (12) Mitsubishi Freqrol inverter drives models: FR-Z220-0.75k-UL, FR-Z120-1.5k-UL, and FR-A220-3.7K-U. (1) Allen Bradley PLC with front mounted display panel, complete with Allen Bradley wired relay contactors, models: 592-JOV16A, 500F-AOD93 and 509-AOD, Square "D" thermal magnetic circuit breakers, and Bussman series KTN-R, FRN-R and FRS-R fuses. Power requirements: 240/480 VAC, 100 amps max. 60 hz, 3 phase. Side mounted ACME electric constant 1 KVA voltage regulator, 95-132 x 166-288 x 192-264 x 384-528 volt primary 120/208/240 volt secondary, 60 Hz, single phase. Enclosure is cooled by an extractor driven by a Leeson electric motor, 1/3 hp, 1725 rpm, 115/208-230 V, 6.4/3.2 amps, 60 Hz, single phase. Overall dimensions: 8 ft. 4 in. L x 3 ft. 2 in. W x 7 ft. H.(ACN271).