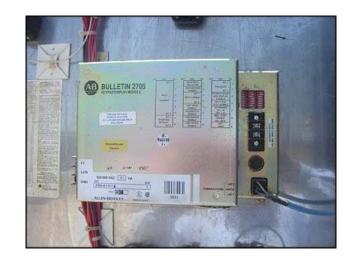

Motor Control Center in Stainless Steel Enclosure. (4) Allen Bradley AC drives, model: 1336 Plus, (12) Mitsubishi Freqrol inverter drives models: FR-Z220-0.75k-UL, FR-Z120-1.5k-UL, and FR-A220-3.7K-U. (1) Allen Bradley PLC with front mounted display panel, complete with Allen Bradley wired relay contactors, models: 592-JOV16A, 500F-AOD93 and 509-AOD, Square "D" thermal magnetic circuit breakers, and Bussman series KTN-R, FRN-R and FRS-R fuses. Power requirements: 240/480 VAC, 100 amps max. 60 hz, 3 phase. Side mounted ACME electric constant 1 KVA voltage regulator, 95-132 x 166-288 x 192-264 x 384-528 volt primary 120/208/240 volt secondary, 60 Hz, single phase. Enclosure is cooled by an extractor driven by a Leeson electric motor, 1/3 hp, 1725 rpm, 115/208-230 V, 6.4/3.2 amps, 60 Hz, single phase. Overall dimensions: 8 ft. 4 in. L x 3 ft. 2 in. W x 7 ft. H.(ACN271).