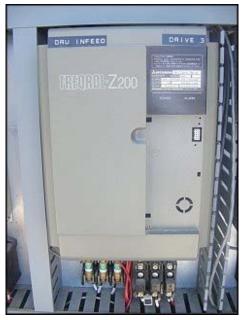

Motor Control Center in Stainless Steel Enclosure. (4) Allen Bradley AC drives, model: 1336 Plus, (12) Mitsubishi Freqrol inverter drives models: FR-Z220-0.75k-UL, FR-Z120-1.5k-UL, and FR-A220-3.7K-U. (1) Allen Bradley PLC with front mounted display panel, complete with Allen Bradley wired relay contactors, models: 592-JOV16A, 500F-AOD93 and 509-AOD, Square "D" thermal magnetic circuit breakers, and Bussman series KTN-R, FRN-R and FRS-R fuses. Power requirements: 240/480 VAC, 100 amps max. 60 hz, 3 phase. Side mounted ACME electric constant 1 KVA voltage regulator, 95-132 x 166-288 x 192-264 x 384-528 volt primary 120/208/240 volt secondary, 60 Hz, single phase. Enclosure is cooled by an extractor driven by a Leeson electric motor, 1/3 hp, 1725 rpm, 115/208-230 V, 6.4/3.2 amps, 60 Hz, single phase. Overall dimensions: 8 ft. 4 in. L x 3 ft. 2 in. W x 7 ft. H.(ACN271).