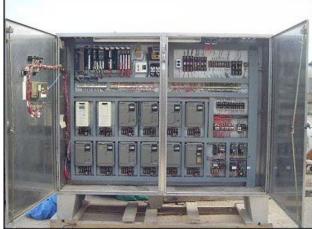

Motor Control Center in Stainless Steel Enclosure. (4) Allen Bradley AC drives, model: 1336 Plus, (12) Mitsubishi Freqrol inverter drives models: FR-Z220-0.75k-UL, FR-Z120-1.5k-UL, and FR-A220-3.7K-U. (1) Allen Bradley PLC with front mounted display panel, complete with Allen Bradley wired relay contactors, models: 592-JOV16A, 500F-AOD93 and 509-AOD, Square "D" thermal magnetic circuit breakers, and Bussman series KTN-R, FRN-R and FRS-R fuses. Power requirements: 240/480 VAC, 100 amps max. 60 hz, 3 phase. Side mounted ACME electric constant 1 KVA voltage regulator, 95-132 x 166-288 x 192-264 x 384-528 volt primary 120/208/240 volt secondary, 60 Hz, single phase. Enclosure is cooled by an extractor driven by a Leeson electric motor, 1/3 hp, 1725 rpm, 115/208-230 V, 6.4/3.2 amps, 60 Hz, single phase. Overall dimensions: 8 ft. 4 in. L x 3 ft. 2 in. W x 7 ft. H.(ACN271).