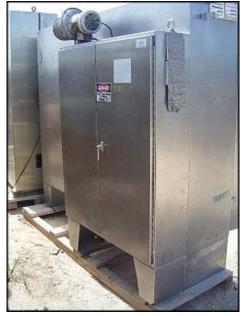

| Motor Control Center in Stainless Steel Enclosure |            |
|---------------------------------------------------|------------|
| Mfg:                                              | Model:     |
| Stock No: DNBA223                                 | Serial No: |

Motor Control Center in Stainless Steel Enclosure. (4) Allen Bradley AC drives, model: 1336 Plus, (12) Mitsubishi Freqrol inverter drives models: FR-Z220-0.75k-UL, FR-Z120-1.5k-UL, and FR-A220-3.7K-U. (1) Allen Bradley PLC with front mounted display panel, complete with Allen Bradley wired relay contactors, models: 592-JOV16A, 500F-AOD93 and 509-AOD, Square "D" thermal magnetic circuit breakers, and Bussman series KTN-R, FRN-R and FRS-R fuses. Power requirements: 240/480 VAC, 100 amps max. 60 hz, 3 phase. Side mounted ACME electric constant 1 KVA voltage regulator, 95-132 x 166-288 x 192-264 x 384-528 volt primary 120/208/240 volt secondary, 60 Hz, single phase. Enclosure is cooled by an extractor driven by a Leeson electric motor, 1/3 hp, 1725 rpm, 115/208-230 V, 6.4/3.2 amps, 60 Hz, single phase. Overall dimensions: 8 ft. 4 in. L x 3 ft. 2 in. W x 7 ft. H.(ACN271).