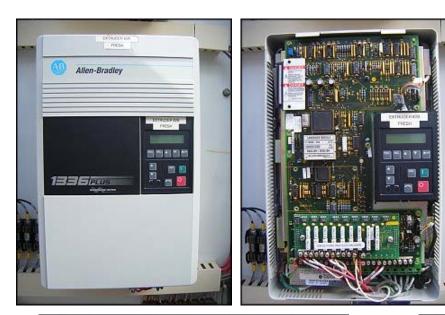

Motor Control Center in Stainless Steel Enclosure. (4) Allen Bradley AC drives, model: 1336 Plus, (12) Mitsubishi Freqrol inverter drives models: FR-Z220-0.75k-UL, FR-Z120-1.5k-UL, and FR-A220-3.7K-U. (1) Allen Bradley PLC with front mounted display panel, complete with Allen Bradley wired relay contactors, models: 592-JOV16A, 500F-AOD93 and 509-AOD, Square "D" thermal magnetic circuit breakers, and Bussman series KTN-R, FRN-R and FRS-R fuses. Power requirements: 240/480 VAC, 100 amps max. 60 hz, 3 phase. Side mounted ACME electric constant 1 KVA voltage regulator, 95-132 x 166-288 x 192-264 x 384-528 volt primary 120/208/240 volt secondary, 60 Hz, single phase. Enclosure is cooled by an extractor driven by a Leeson electric motor, 1/3 hp, 1725 rpm, 115/208-230 V, 6.4/3.2 amps, 60 Hz, single phase. Overall dimensions: 8 ft. 4 in. L x 3 ft. 2 in. W x 7 ft. H.(ACN271).