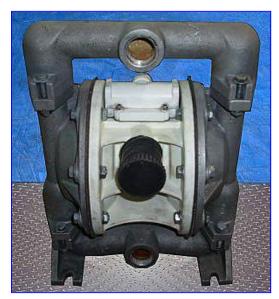

| Versa-Matic E1 Series Double Diaphragm Pump |                           |
|---------------------------------------------|---------------------------|
| Mfg: Versa-Matic                            | Model: Bolted Metallic E1 |
| Stock No. DPCO273.2                         | Serial No <u>.</u>        |

Versa-Matic E1 Series Double Diaphragm Pump. Model: Bolted Metallic E1. Material of construction: Aluminum. Nominal capacity: 35 gpm. Maximum particle size: 0.125 in. diameter. Versa-Matic's E1 1" is self-priming and features a corrosion-resistant air valve system that virtually eliminates icing, stalling, and the need for lubrication. Port sizes: 1-1/2 in. threaded (female) NPT, air inlet/exhaust: 0.375 in. diameter NPTF/NPT. Overall dimensions: 11 in. L x 10 in. W x 15 in. H.