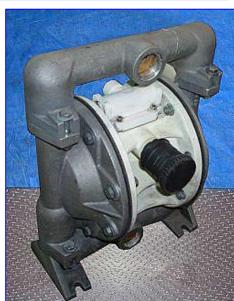

| Versa-Matic E1 Series Double Diaphragm Pump |                           |
|---------------------------------------------|---------------------------|
| Mfg: Versa-Matic                            | Model: Bolted Metallic E1 |
| Stock No. DPCO273.2                         | Serial No <u>.</u>        |

Versa-Matic E1 Series Double Diaphragm Pump. Model: Bolted Metallic E1. Material of construction: Aluminum. Nominal capacity: 35 gpm. Maximum particle size: 0.125 in. diameter. Versa-Matic's E1 1" is self-priming and features a corrosion-resistant air valve system that virtually eliminates icing, stalling, and the need for lubrication. Port sizes: 1-1/2 in. threaded (female) NPT, air inlet/exhaust: 0.375 in. diameter NPTF/NPT. Overall dimensions: 11 in. L x 10 in. W x 15 in. H.