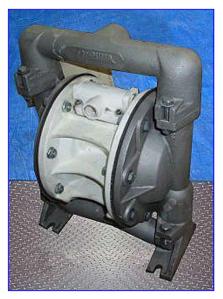

| Versa-Matic E1 Series Double Diaphragm Pump |                           |
|---------------------------------------------|---------------------------|
| Mfg: Versa-Matic                            | Model: Bolted Metallic E1 |
| Stock No. DPCO273.2                         | Serial No <u>.</u>        |

Versa-Matic E1 Series Double Diaphragm Pump. Model: Bolted Metallic E1. Material of construction: Aluminum. Nominal capacity: 35 gpm. Maximum particle size: 0.125 in. diameter. Versa-Matic's E1 1" is self-priming and features a corrosion-resistant air valve system that virtually eliminates icing, stalling, and the need for lubrication. Port sizes: 1-1/2 in. threaded (female) NPT, air inlet/exhaust: 0.375 in. diameter NPTF/NPT. Overall dimensions: 11 in. L x 10 in. W x 15 in. H.