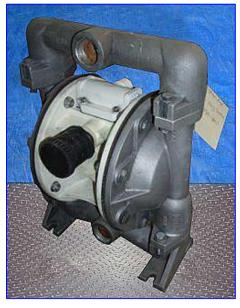

| Versa-Matic E1 Series Double Diaphragm Pump |                           |
|---------------------------------------------|---------------------------|
| Mfg: Versa-Matic                            | Model: Bolted Metallic E1 |
| Stock No. DPCO273.2                         | Serial No <u>.</u>        |

Versa-Matic E1 Series Double Diaphragm Pump. Model: Bolted Metallic E1. Material of construction: Aluminum. Nominal capacity: 35 gpm. Maximum particle size: 0.125 in. diameter. Versa-Matic's E1 1" is self-priming and features a corrosion-resistant air valve system that virtually eliminates icing, stalling, and the need for lubrication. Port sizes: 1-1/2 in. threaded (female) NPT, air inlet/exhaust: 0.375 in. diameter NPTF/NPT. Overall dimensions: 11 in. L x 10 in. W x 15 in. H.