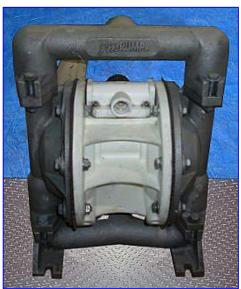

| Versa-Matic E1 Series Double Diaphragm Pump |                           |
|---------------------------------------------|---------------------------|
| Mfg: Versa-Matic                            | Model: Bolted Metallic E1 |
| Stock No. DPCO273.2                         | Serial No <u>.</u>        |

Versa-Matic E1 Series Double Diaphragm Pump. Model: Bolted Metallic E1. Material of construction: Aluminum. Nominal capacity: 35 gpm. Maximum particle size: 0.125 in. diameter. Versa-Matic's E1 1" is self-priming and features a corrosion-resistant air valve system that virtually eliminates icing, stalling, and the need for lubrication. Port sizes: 1-1/2 in. threaded (female) NPT, air inlet/exhaust: 0.375 in. diameter NPTF/NPT. Overall dimensions: 11 in. L x 10 in. W x 15 in. H.