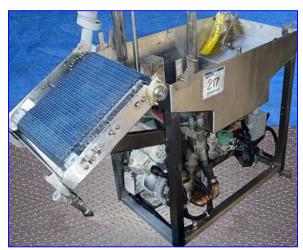

| Hot Water Wash Tank-10 Gallon with Conveyor |            |
|---------------------------------------------|------------|
| Mfg:                                        | Model:     |
| Stock No. DPFI217B.2a                       | Serial No. |

Hot Water Wash Tank-10 Gallon with Conveyor. Belt width 12 in. Effective belt length: 15 in. L. Maximum aperture/clearance: 12 in. W x 11 in. H. Table is equipped with floater and strainer baskets. Centrifugal Pump with Baldor Motor, 1/2 hp, 3450 rpm, 208/230/460 V, 1.9-1.8/.9 amps. Inlets: (1) 1/2 in. dia. male ferrule. Outlets: (1) 1 in. dia. (tank). Overall dimensions: 46-1/2 in. L x 19-1/2 in. W x 38-1/2 in. H. Industrial control panel, Model: 072G-031 CRYOVAC, S/N: 981011221901, electrical requirements: 460 V, 60 Hz, 3 phase. Sumitomo SM Cyclo Motor, 1/2 hp, 1730 rpm, 230/460 V, 1.1 amps, 60 Hz, 3 phase. Sumitomo SM Cyclo Motor Drive, 15 ratio, 117 rpm (final).