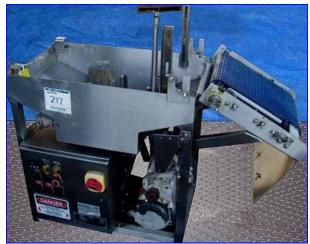

| Hot Water Wash Tank-10 Gallon with Conveyor |            |
|---------------------------------------------|------------|
| Mfg:                                        | Model:     |
| Stock No. DPFI217B.2a                       | Serial No. |

Hot Water Wash Tank-10 Gallon with Conveyor. Belt width 12 in. Effective belt length: 15 in. L. Maximum aperture/clearance: 12 in. W x 11 in. H. Table is equipped with floater and strainer baskets. Centrifugal Pump with Baldor Motor, 1/2 hp, 3450 rpm, 208/230/460 V, 1.9-1.8/.9 amps. Inlets: (1) 1/2 in. dia. male ferrule. Outlets: (1) 1 in. dia. (tank). Overall dimensions: 46-1/2 in. L x 19-1/2 in. W x 38-1/2 in. H. Industrial control panel, Model: 072G-031 CRYOVAC, S/N: 981011221901, electrical requirements: 460 V, 60 Hz, 3 phase. Sumitomo SM Cyclo Motor, 1/2 hp, 1730 rpm, 230/460 V, 1.1 amps, 60 Hz, 3 phase. Sumitomo SM Cyclo Motor Drive, 15 ratio, 117 rpm (final).