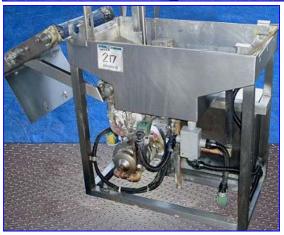

| Hot Water Wash Tank-10 Gallon with Conveyor |            |
|---------------------------------------------|------------|
| Mfg:                                        | Model:     |
| Stock No. DPFI217B.2a                       | Serial No. |

Hot Water Wash Tank-10 Gallon with Conveyor. Belt width 12 in. Effective belt length: 15 in. L. Maximum aperture/clearance: 12 in. W x 11 in. H. Table is equipped with floater and strainer baskets. Centrifugal Pump with Baldor Motor, 1/2 hp, 3450 rpm, 208/230/460 V, 1.9-1.8/.9 amps. Inlets: (1) 1/2 in. dia. male ferrule. Outlets: (1) 1 in. dia. (tank). Overall dimensions: 46-1/2 in. L x 19-1/2 in. W x 38-1/2 in. H. Industrial control panel, Model: 072G-031 CRYOVAC, S/N: 981011221901, electrical requirements: 460 V, 60 Hz, 3 phase. Sumitomo SM Cyclo Motor, 1/2 hp, 1730 rpm, 230/460 V, 1.1 amps, 60 Hz, 3 phase. Sumitomo SM Cyclo Motor Drive, 15 ratio, 117 rpm (final).