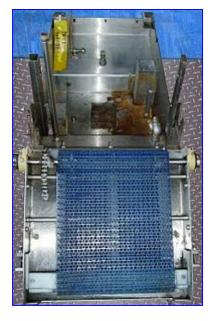

| Hot Water Wash Tank-10 Gallon with Conveyor |            |
|---------------------------------------------|------------|
| Mfg:                                        | Model:     |
| Stock No. DPFI217B.2a                       | Serial No. |

Hot Water Wash Tank-10 Gallon with Conveyor. Belt width 12 in. Effective belt length: 15 in. L. Maximum aperture/clearance: 12 in. W x 11 in. H. Table is equipped with floater and strainer baskets. Centrifugal Pump with Baldor Motor, 1/2 hp, 3450 rpm, 208/230/460 V, 1.9-1.8/.9 amps. Inlets: (1) 1/2 in. dia. male ferrule. Outlets: (1) 1 in. dia. (tank). Overall dimensions: 46-1/2 in. L x 19-1/2 in. W x 38-1/2 in. H. Industrial control panel, Model: 072G-031 CRYOVAC, S/N: 981011221901, electrical requirements: 460 V, 60 Hz, 3 phase. Sumitomo SM Cyclo Motor, 1/2 hp, 1730 rpm, 230/460 V, 1.1 amps, 60 Hz, 3 phase. Sumitomo SM Cyclo Motor Drive, 15 ratio, 117 rpm (final).