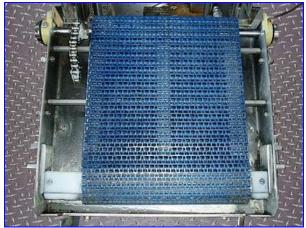

Hot Water Wash Tank-10 Gallon with Conveyor. Belt width 12 in. Effective belt length: 15 in. L. Maximum aperture/clearance: 12 in. W x 11 in. H. Table is equipped with floater and strainer baskets. Centrifugal Pump with Baldor Motor, 1/2 hp, 3450 rpm, 208/230/460 V, 1.9-1.8/.9 amps. Inlets: (1) 1/2 in. dia. male ferrule. Outlets: (1) 1 in. dia. (tank). Overall dimensions: 46-1/2 in. L x 19-1/2 in. W x 38-1/2 in. H. Industrial control panel, Model: 072G-031 CRYOVAC, S/N: 981011221901, electrical requirements: 460 V, 60 Hz, 3 phase. Sumitomo SM Cyclo Motor, 1/2 hp, 1730 rpm, 230/460 V, 1.1 amps, 60 Hz, 3 phase. Sumitomo SM Cyclo Motor Drive, 15 ratio, 117 rpm (final).