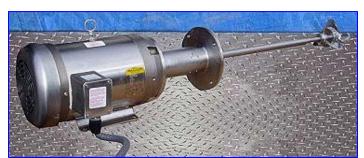

Admix Rotostat High-Speed High-Shear Mixer. Model: 112XP94. Style XP for high solids & viscosity. Maximum batch capacity: 400 gal. Mixing head diameter: 7.7 in. Maximum shaft length: 38 in. Baldor Stainless Steel Motor, 7-1/2 hp, 1760 rpm, 230/460 V, 20/10 amp, 60 Hz, 3 phase. Mounting flange has a 10 in. dia flange mount with (4) 1/2 in. dia. attachment holes at a center-to-center distance of 6 in. The unique patented revolving stator, when combined with the close clearance rotor, and high efficiency lower propeller, optimizes shear rates, pumping rates and particle size reduction. The interchangeability of different rotors, stators, and props provides maximum flexibility for fine tuning mixing applications and will never overshear sensitive materials or formulas. Overall dimensions: 13-1/2 in. L x 13 in. W x 67 in. H.