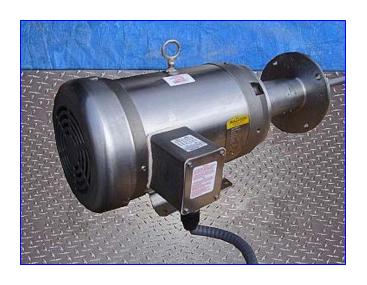

Admix Rotostat High-Speed High-Shear Mixer. Model: 112XP94. Style XP for high solids & viscosity. Maximum batch capacity: 400 gal. Mixing head diameter: 7.7 in. Maximum shaft length: 38 in. Baldor Stainless Steel Motor, 7-1/2 hp, 1760 rpm, 230/460 V, 20/10 amp, 60 Hz, 3 phase. Mounting flange has a 10 in. dia flange mount with (4) 1/2 in. dia. attachment holes at a center-to-center distance of 6 in. The unique patented revolving stator, when combined with the close clearance rotor, and high efficiency lower propeller, optimizes shear rates, pumping rates and particle size reduction. The interchangeability of different rotors, stators, and props provides maximum flexibility for fine tuning mixing applications and will never overshear sensitive materials or formulas. Overall dimensions: 13-1/2 in. L x 13 in. W x 67 in. H.