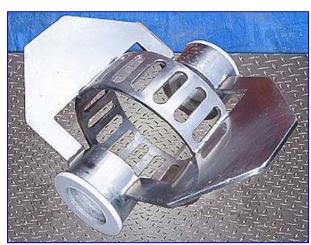

Admix Rotostat High-Speed High-Shear Mixer. Model: 112XP94. Style XP for high solids & viscosity. Maximum batch capacity: 400 gal. Mixing head diameter: 7.7 in. Maximum shaft length: 38 in. Baldor Stainless Steel Motor, 7-1/2 hp, 1760 rpm, 230/460 V, 20/10 amp, 60 Hz, 3 phase. Mounting flange has a 10 in. dia flange mount with (4) 1/2 in. dia. attachment holes at a center-to-center distance of 6 in. The unique patented revolving stator, when combined with the close clearance rotor, and high efficiency lower propeller, optimizes shear rates, pumping rates and particle size reduction. The interchangeability of different rotors, stators, and props provides maximum flexibility for fine tuning mixing applications and will never overshear sensitive materials or formulas. Overall dimensions: 13-1/2 in. L x 13 in. W x 67 in. H.