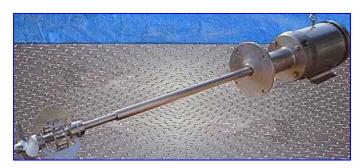

Admix Rotostat High-Speed High-Shear Mixer. Model: 112XP94. Style XP for high solids & viscosity. Maximum batch capacity: 400 gal. Mixing head diameter: 7.7 in. Maximum shaft length: 38 in. Baldor Stainless Steel Motor, 7-1/2 hp, 1760 rpm, 230/460 V, 20/10 amp, 60 Hz, 3 phase. Mounting flange has a 10 in. dia flange mount with (4) 1/2 in. dia. attachment holes at a center-to-center distance of 6 in. The unique patented revolving stator, when combined with the close clearance rotor, and high efficiency lower propeller, optimizes shear rates, pumping rates and particle size reduction. The interchangeability of different rotors, stators, and props provides maximum flexibility for fine tuning mixing applications and will never overshear sensitive materials or formulas. Overall dimensions: 13-1/2 in. L x 13 in. W x 67 in. H.