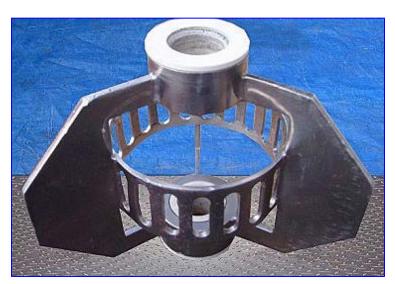

Admix Rotostat High-Speed High-Shear Mixer. Model: 112XP94. Style XP for high solids & viscosity. Maximum batch capacity: 400 gal. Mixing head diameter: 7.7 in. Maximum shaft length: 38 in. Baldor Stainless Steel Motor, 7-1/2 hp, 1760 rpm, 230/460 V, 20/10 amp, 60 Hz, 3 phase. Mounting flange has a 10 in. dia flange mount with (4) 1/2 in. dia. attachment holes at a center-to-center distance of 6 in. The unique patented revolving stator, when combined with the close clearance rotor, and high efficiency lower propeller, optimizes shear rates, pumping rates and particle size reduction. The interchangeability of different rotors, stators, and props provides maximum flexibility for fine tuning mixing applications and will never overshear sensitive materials or formulas. Overall dimensions: 13-1/2 in. L x 13 in. W x 67 in. H.