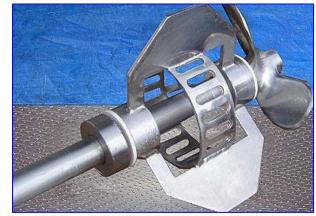

Admix Rotostat High-Speed High-Shear Mixer. Model: 112XP94. Style XP for high solids & viscosity. Maximum batch capacity: 400 gal. Mixing head diameter: 7.7 in. Maximum shaft length: 38 in. Baldor Stainless Steel Motor, 7-1/2 hp, 1760 rpm, 230/460 V, 20/10 amp, 60 Hz, 3 phase. Mounting flange has a 10 in. dia flange mount with (4) 1/2 in. dia. attachment holes at a center-to-center distance of 6 in. The unique patented revolving stator, when combined with the close clearance rotor, and high efficiency lower propeller, optimizes shear rates, pumping rates and particle size reduction. The interchangeability of different rotors, stators, and props provides maximum flexibility for fine tuning mixing applications and will never overshear sensitive materials or formulas. Overall dimensions: 13-1/2 in. L x 13 in. W x 67 in. H.