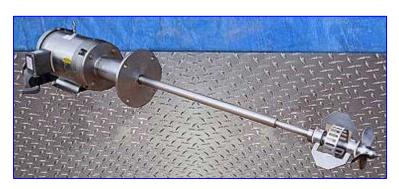

Admix Rotostat High-Speed High-Shear Mixer. Model: 112XP94. Style XP for high solids & viscosity. Maximum batch capacity: 400 gal. Mixing head diameter: 7.7 in. Maximum shaft length: 38 in. Baldor Stainless Steel Motor, 7-1/2 hp, 1760 rpm, 230/460 V, 20/10 amp, 60 Hz, 3 phase. Mounting flange has a 10 in. dia flange mount with (4) 1/2 in. dia. attachment holes at a center-to-center distance of 6 in. The unique patented revolving stator, when combined with the close clearance rotor, and high efficiency lower propeller, optimizes shear rates, pumping rates and particle size reduction. The interchangeability of different rotors, stators, and props provides maximum flexibility for fine tuning mixing applications and will never overshear sensitive materials or formulas. Overall dimensions: 13-1/2 in. L x 13 in. W x 67 in. H.