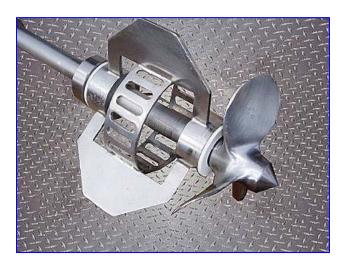

Admix Rotostat High-Speed High-Shear Mixer. Model: 112XP94. Style XP for high solids & viscosity. Maximum batch capacity: 400 gal. Mixing head diameter: 7.7 in. Maximum shaft length: 38 in. Baldor Stainless Steel Motor, 7-1/2 hp, 1760 rpm, 230/460 V, 20/10 amp, 60 Hz, 3 phase. Mounting flange has a 10 in. dia flange mount with (4) 1/2 in. dia. attachment holes at a center-to-center distance of 6 in. The unique patented revolving stator, when combined with the close clearance rotor, and high efficiency lower propeller, optimizes shear rates, pumping rates and particle size reduction. The interchangeability of different rotors, stators, and props provides maximum flexibility for fine tuning mixing applications and will never overshear sensitive materials or formulas. Overall dimensions: 13-1/2 in. L x 13 in. W x 67 in. H.