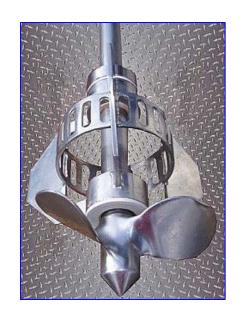

Admix Rotostat High-Speed High-Shear Mixer. Model: 112XP94. Style XP for high solids & viscosity. Maximum batch capacity: 400 gal. Mixing head diameter: 7.7 in. Maximum shaft length: 38 in. Baldor Stainless Steel Motor, 7-1/2 hp, 1760 rpm, 230/460 V, 20/10 amp, 60 Hz, 3 phase. Mounting flange has a 10 in. dia flange mount with (4) 1/2 in. dia. attachment holes at a center-to-center distance of 6 in. The unique patented revolving stator, when combined with the close clearance rotor, and high efficiency lower propeller, optimizes shear rates, pumping rates and particle size reduction. The interchangeability of different rotors, stators, and props provides maximum flexibility for fine tuning mixing applications and will never overshear sensitive materials or formulas. Overall dimensions: 13-1/2 in. L x 13 in. W x 67 in. H.