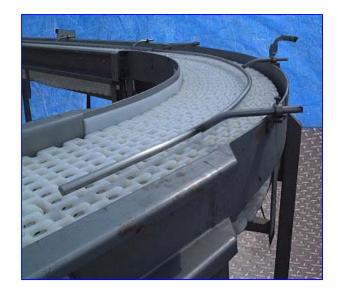

D & F Equipment Company Transfer Conveyor. Maximum aperture/clearance above belt: 10 in. W x 24 in. H. Height at conveyor inlet: 39 in. Height at conveyor outlet: 43-1/2 in. Belt width: 10 in. Maximum allowable product size (with existing guardrails): 7-1/2 in. W. Belt length: 13 ft. 4 in. L. Conveyor uses a sanitary KVP Falcon belt traveling over a stainless frame. Overall dimensions: 13 ft. 11 in. L x 25 in. W x 44 in. H.