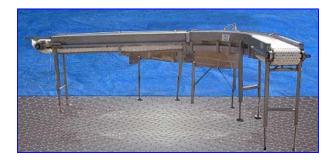

D & F Equipment Company Transfer Conveyor. Maximum aperture/clearance above belt: 10 in. W x 24 in. H. Height at conveyor inlet: 39 in. Height at conveyor outlet: 43-1/2 in. Belt width: 10 in. Maximum allowable product size (with existing guardrails): 7-1/2 in. W. Belt length: 13 ft. 4 in. L. Conveyor uses a sanitary KVP Falcon belt traveling over a stainless frame. Overall dimensions: 13 ft. 11 in. L x 25 in. W x 44 in. H.