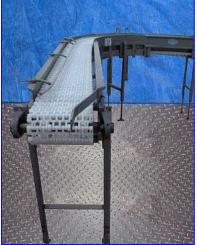

D & F Equipment Company Transfer Conveyor. Maximum aperture/clearance above belt: 10 in. W x 24 in. H. Height at conveyor inlet: 39 in. Height at conveyor outlet: 43-1/2 in. Belt width: 10 in. Maximum allowable product size (with existing guardrails): 7-1/2 in. W. Belt length: 13 ft. 4 in. L. Conveyor uses a sanitary KVP Falcon belt traveling over a stainless frame. Overall dimensions: 13 ft. 11 in. L x 25 in. W x 44 in. H.