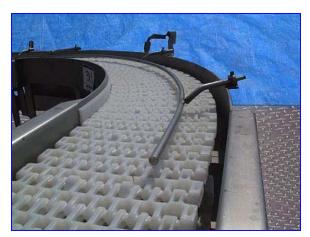

D & F Equipment Company Transfer Conveyor. Maximum aperture/clearance above belt: 10 in. W x 24 in. H. Height at conveyor inlet: 39 in. Height at conveyor outlet: 43-1/2 in. Belt width: 10 in. Maximum allowable product size (with existing guardrails): 7-1/2 in. W. Belt length: 13 ft. 4 in. L. Conveyor uses a sanitary KVP Falcon belt traveling over a stainless frame. Overall dimensions: 13 ft. 11 in. L x 25 in. W x 44 in. H.