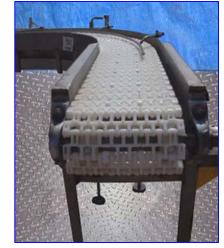

D & F Equipment Company Transfer Conveyor. Maximum aperture/clearance above belt: 10 in. W x 24 in. H. Height at conveyor inlet: 39 in. Height at conveyor outlet: 43-1/2 in. Belt width: 10 in. Maximum allowable product size (with existing guardrails): 7-1/2 in. W. Belt length: 13 ft. 4 in. L. Conveyor uses a sanitary KVP Falcon belt traveling over a stainless frame. Overall dimensions: 13 ft. 11 in. L x 25 in. W x 44 in. H.