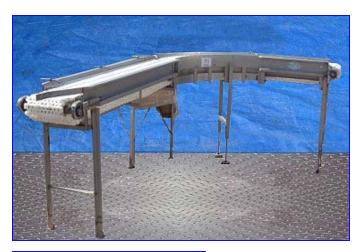

D & F Equipment Company Transfer Conveyor. Maximum aperture/clearance above belt: 10 in. W x 24 in. H. Height at conveyor inlet: 39 in. Height at conveyor outlet: 43-1/2 in. Belt width: 10 in. Maximum allowable product size (with existing guardrails): 7-1/2 in. W. Belt length: 13 ft. 4 in. L. Conveyor uses a sanitary KVP Falcon belt traveling over a stainless frame. Overall dimensions: 13 ft. 11 in. L x 25 in. W x 44 in. H.