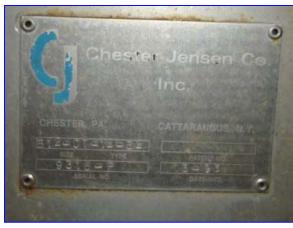

| 1993 Chester Jensen Ammonia Instant Plate Chiller |                     |
|---------------------------------------------------|---------------------|
| Mfg: Chester Jensen                               | Model: B12-0T-12-32 |
| Stock No. DPFI417.7                               | Serial No. 93/6-P   |

1993 Chester Jensen Ammonia Instant Plate Chiller. Model: B12-0T-12-32. S/N: 93/6-P. Chills liquid product instantly and continuously to 33°-34° F. Maximum flow rate per 32 corrugation section: 3,000 gph. Number of sections: 11. Standard section dimensions: 61-11/16 in. W x 43-1/8 in. H. Inlets: (1) 2 in. dia. Q-line fitting, (1) 4 in. dia. refrigerant feed pipe. Outlets: (1) 2 in. dia. refrigerant gas discharge pipe, (2) 3 in. dia. pipes. Overall dimensions: 6 ft. 10 in. L x 65 in. W x 92 in. H.