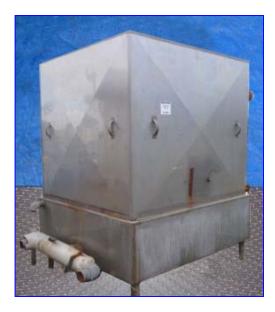

| 1993 Chester Jensen Ammonia Instant Plate Chiller |                     |
|---------------------------------------------------|---------------------|
| Mfg: Chester Jensen                               | Model: B12-0T-12-32 |
| Stock No. DPFI417.7                               | Serial No. 93/6-P   |

1993 Chester Jensen Ammonia Instant Plate Chiller. Model: B12-0T-12-32. S/N: 93/6-P. Chills liquid product instantly and continuously to 33°-34° F. Maximum flow rate per 32 corrugation section: 3,000 gph. Number of sections: 11. Standard section dimensions: 61-11/16 in. W x 43-1/8 in. H. Inlets: (1) 2 in. dia. Q-line fitting, (1) 4 in. dia. refrigerant feed pipe. Outlets: (1) 2 in. dia. refrigerant gas discharge pipe, (2) 3 in. dia. pipes. Overall dimensions: 6 ft. 10 in. L x 65 in. W x 92 in. H.