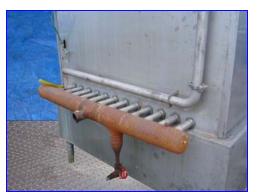

1993 Chester Jensen Ammonia Instant Plate Chiller. Model: B12-0T-12-32. S/N: 93/6-P. Chills liquid product instantly and continuously to 33°-34° F. Maximum flow rate per 32 corrugation section: 3,000 gph. Number of sections: 11. Standard section dimensions: 61-11/16 in. W x 43-1/8 in. H. Inlets: (1) 2 in. dia. Q-line fitting, (1) 4 in. dia. refrigerant feed pipe. Outlets: (1) 2 in. dia. refrigerant gas discharge pipe, (2) 3 in. dia. pipes. Overall dimensions: 6 ft. 10 in. L x 65 in. W x 92 in. H.