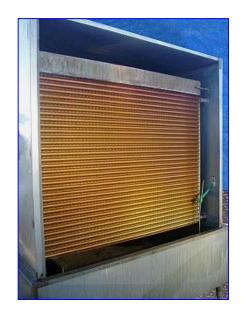

1993 Chester Jensen Ammonia Instant Plate Chiller. Model: B12-0T-12-32. S/N: 93/6-P. Chills liquid product instantly and continuously to 33°-34° F. Maximum flow rate per 32 corrugation section: 3,000 gph. Number of sections: 11. Standard section dimensions: 61-11/16 in. W x 43-1/8 in. H. Inlets: (1) 2 in. dia. Q-line fitting, (1) 4 in. dia. refrigerant feed pipe. Outlets: (1) 2 in. dia. refrigerant gas discharge pipe, (2) 3 in. dia. pipes. Overall dimensions: 6 ft. 10 in. L x 65 in. W x 92 in. H.