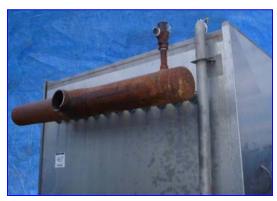

1993 Chester Jensen Ammonia Instant Plate Chiller. Model: B12-0T-12-32. S/N: 93/6-P. Chills liquid product instantly and continuously to 33°-34° F. Maximum flow rate per 32 corrugation section: 3,000 gph. Number of sections: 11. Standard section dimensions: 61-11/16 in. W x 43-1/8 in. H. Inlets: (1) 2 in. dia. Q-line fitting, (1) 4 in. dia. refrigerant feed pipe. Outlets: (1) 2 in. dia. refrigerant gas discharge pipe, (2) 3 in. dia. pipes. Overall dimensions: 6 ft. 10 in. L x 65 in. W x 92 in. H.