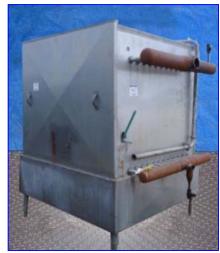

1993 Chester Jensen Ammonia Instant Plate Chiller. Model: B12-0T-12-32. S/N: 93/6-P. Chills liquid product instantly and continuously to 33°-34° F. Maximum flow rate per 32 corrugation section: 3,000 gph. Number of sections: 11. Standard section dimensions: 61-11/16 in. W x 43-1/8 in. H. Inlets: (1) 2 in. dia. Q-line fitting, (1) 4 in. dia. refrigerant feed pipe. Outlets: (1) 2 in. dia. refrigerant gas discharge pipe, (2) 3 in. dia. pipes. Overall dimensions: 6 ft. 10 in. L x 65 in. W x 92 in. H.