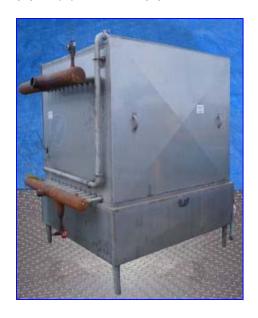

| 1993 Chester Jensen Ammonia Instant Plate Chiller |                     |
|---------------------------------------------------|---------------------|
| Mfg: Chester Jensen                               | Model: B12-0T-12-32 |
| Stock No. DPFI417.7                               | Serial No. 93/6-P   |

1993 Chester Jensen Ammonia Instant Plate Chiller. Model: B12-0T-12-32. S/N: 93/6-P. Chills liquid product instantly and continuously to 33°-34° F. Maximum flow rate per 32 corrugation section: 3,000 gph. Number of sections: 11. Standard section dimensions: 61-11/16 in. W x 43-1/8 in. H. Inlets: (1) 2 in. dia. Q-line fitting, (1) 4 in. dia. refrigerant feed pipe. Outlets: (1) 2 in. dia. refrigerant gas discharge pipe, (2) 3 in. dia. pipes. Overall dimensions: 6 ft. 10 in. L x 65 in. W x 92 in. H.