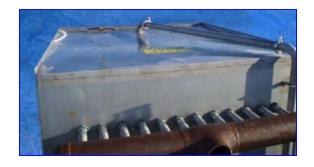

1993 Chester Jensen Ammonia Instant Plate Chiller. Model: B12-0T-12-32. S/N: 93/6-P. Chills liquid product instantly and continuously to 33°-34° F. Maximum flow rate per 32 corrugation section: 3,000 gph. Number of sections: 11. Standard section dimensions: 61-11/16 in. W x 43-1/8 in. H. Inlets: (1) 2 in. dia. Q-line fitting, (1) 4 in. dia. refrigerant feed pipe. Outlets: (1) 2 in. dia. refrigerant gas discharge pipe, (2) 3 in. dia. pipes. Overall dimensions: 6 ft. 10 in. L x 65 in. W x 92 in. H.