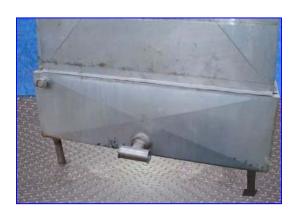

Chester Jensen Ammonia Plate Chiller Unit. Model: B12- 0T-12-36. S/N: 7821. Chills liquid product instantly and continuously to 33°-34°F. Custom design with 36 corrugations per section. Approximate flow rate: 3,000 gph. Number of sections: 12. Inlets: (2) 2 in. dia. Q-line fittings, (1) 4 in. dia. refrigerant feed pipe. Outlets: (1) 2 in. dia. refrigerant gas discharge pipe, (2) 2 in. dia. Q-line fittings, (1) 4 in. Q-line fitting. Overall dimensions: 94 in. L x 71 in. W x 92 in. H. Nat'l Bd No's: 7080, 7138, 7141, 7156, 7160, 7161, 7236, 7279, 7279, 7286, 7303, 7319, 7321.