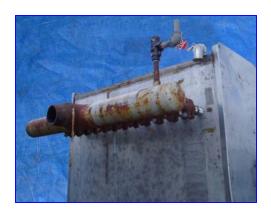

Chester Jensen Ammonia Plate Chiller Unit. Model: B12- 0T-12-36. S/N: 7821. Chills liquid product instantly and continuously to 33°-34°F. Custom design with 36 corrugations per section. Approximate flow rate: 3,000 gph. Number of sections: 12. Inlets: (2) 2 in. dia. Q-line fittings, (1) 4 in. dia. refrigerant feed pipe. Outlets: (1) 2 in. dia. refrigerant gas discharge pipe, (2) 2 in. dia. Q-line fittings, (1) 4 in. Q-line fitting. Overall dimensions: 94 in. L x 71 in. W x 92 in. H. Nat'l Bd No's: 7080, 7138, 7141, 7156, 7160, 7161, 7236, 7279, 7279, 7286, 7303, 7319, 7321.