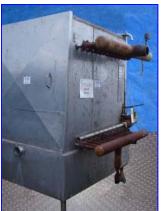

| Chester Jensen Ammonia Plate Chiller Unit |                      |
|-------------------------------------------|----------------------|
| Mfg: Chester Jensen                       | Model: B12- 0T-12-36 |
| Stock No. DPFI418.3a                      | Serial No. 7821      |

Chester Jensen Ammonia Plate Chiller Unit. Model: B12- 0T-12-36. S/N: 7821. Chills liquid product instantly and continuously to 33°-34°F. Custom design with 36 corrugations per section. Approximate flow rate: 3,000 gph. Number of sections: 12. Inlets: (2) 2 in. dia. Q-line fittings, (1) 4 in. dia. refrigerant feed pipe. Outlets: (1) 2 in. dia. refrigerant gas discharge pipe, (2) 2 in. dia. Q-line fittings, (1) 4 in. Q-line fitting. Overall dimensions: 94 in. L x 71 in. W x 92 in. H. Nat'l Bd No's: 7080, 7138, 7141, 7156, 7160, 7161, 7236, 7279, 7279, 7286, 7303, 7319, 7321.