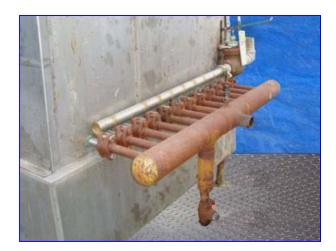

Chester Jensen Ammonia Plate Chiller Unit. Model: B12- 0T-12-36. S/N: 7821. Chills liquid product instantly and continuously to 33°-34°F. Custom design with 36 corrugations per section. Approximate flow rate: 3,000 gph. Number of sections: 12. Inlets: (2) 2 in. dia. Q-line fittings, (1) 4 in. dia. refrigerant feed pipe. Outlets: (1) 2 in. dia. refrigerant gas discharge pipe, (2) 2 in. dia. Q-line fittings, (1) 4 in. Q-line fitting. Overall dimensions: 94 in. L x 71 in. W x 92 in. H. Nat'l Bd No's: 7080, 7138, 7141, 7156, 7160, 7161, 7236, 7279, 7279, 7286, 7303, 7319, 7321.