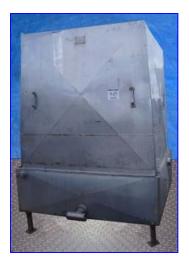

| Chester Jensen Ammonia Plate Chiller Unit |                      |
|-------------------------------------------|----------------------|
| Mfg: Chester Jensen                       | Model: B12- 0T-12-36 |
| Stock No. DPFI418.3a                      | Serial No. 7821      |

Chester Jensen Ammonia Plate Chiller Unit. Model: B12- 0T-12-36. S/N: 7821. Chills liquid product instantly and continuously to 33°-34°F. Custom design with 36 corrugations per section. Approximate flow rate: 3,000 gph. Number of sections: 12. Inlets: (2) 2 in. dia. Q-line fittings, (1) 4 in. dia. refrigerant feed pipe. Outlets: (1) 2 in. dia. refrigerant gas discharge pipe, (2) 2 in. dia. Q-line fittings, (1) 4 in. Q-line fitting. Overall dimensions: 94 in. L x 71 in. W x 92 in. H. Nat'l Bd No's: 7080, 7138, 7141, 7156, 7160, 7161, 7236, 7279, 7279, 7286, 7303, 7319, 7321.