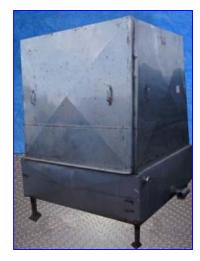

| Chester Jensen Ammonia Plate Chiller Unit |                      |
|-------------------------------------------|----------------------|
| Mfg: Chester Jensen                       | Model: B12- 0T-12-36 |
| Stock No. DPFI418.3a                      | Serial No. 7821      |

Chester Jensen Ammonia Plate Chiller Unit. Model: B12- 0T-12-36. S/N: 7821. Chills liquid product instantly and continuously to 33°-34°F. Custom design with 36 corrugations per section. Approximate flow rate: 3,000 gph. Number of sections: 12. Inlets: (2) 2 in. dia. Q-line fittings, (1) 4 in. dia. refrigerant feed pipe. Outlets: (1) 2 in. dia. refrigerant gas discharge pipe, (2) 2 in. dia. Q-line fittings, (1) 4 in. Q-line fitting. Overall dimensions: 94 in. L x 71 in. W x 92 in. H. Nat'l Bd No's: 7080, 7138, 7141, 7156, 7160, 7161, 7236, 7279, 7279, 7286, 7303, 7319, 7321.