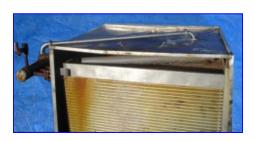

Chester Jensen Ammonia Plate Chiller Unit. Model: B12- 0T-12-36. S/N: 7821. Chills liquid product instantly and continuously to 33°-34°F. Custom design with 36 corrugations per section. Approximate flow rate: 3,000 gph. Number of sections: 12. Inlets: (2) 2 in. dia. Q-line fittings, (1) 4 in. dia. refrigerant feed pipe. Outlets: (1) 2 in. dia. refrigerant gas discharge pipe, (2) 2 in. dia. Q-line fittings, (1) 4 in. Q-line fitting. Overall dimensions: 94 in. L x 71 in. W x 92 in. H. Nat'l Bd No's: 7080, 7138, 7141, 7156, 7160, 7161, 7236, 7279, 7279, 7286, 7303, 7319, 7321.