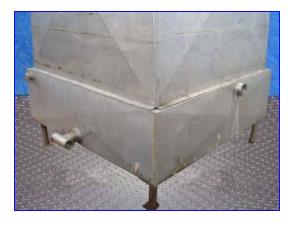

Chester Jensen Ammonia Plate Chiller Unit. Model: B12- 0T-12-36. S/N: 7821. Chills liquid product instantly and continuously to 33°-34°F. Custom design with 36 corrugations per section. Approximate flow rate: 3,000 gph. Number of sections: 12. Inlets: (2) 2 in. dia. Q-line fittings, (1) 4 in. dia. refrigerant feed pipe. Outlets: (1) 2 in. dia. refrigerant gas discharge pipe, (2) 2 in. dia. Q-line fittings, (1) 4 in. Q-line fitting. Overall dimensions: 94 in. L x 71 in. W x 92 in. H. Nat'l Bd No's: 7080, 7138, 7141, 7156, 7160, 7161, 7236, 7279, 7279, 7286, 7303, 7319, 7321.