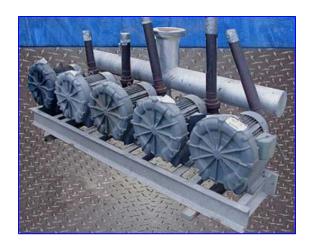

Morris and Associates Air Blower Bank. Model: Ice Master VFC804A-7W. Fuji electric ring compressor, 200-230/460 V, 8.7-10/10 hp output, 24-25/12.5 amps, 135/135 max H2O, 388/388 cfm (max), 50/60 Hz . Blower bank features an 8 in. diameter x 91 in. header. Inlets: (5) 3 in. dia. suction pipes. Outlets: (1) 2-1/2 in. dia. vent tube, (1) 8 in. diameter pipe with a 13-1/2 in. flange and (8) 3/4 in. dia. attachment holes at a center-to-center distance of 12 in. Overall dimensions: 8 ft. 4 in. L x 44 in. W x 48 in. H. Air Blower Bank Ice Master Control Panel, Model: ABFU-50H-803A-5, SN 740-892. Control Panel dimensions: 39 in. L x 10 in. W x 27 in. H.