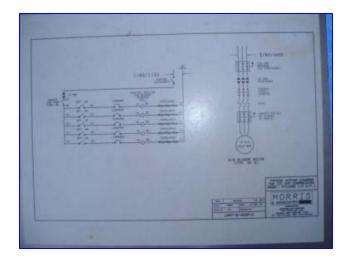

Morris and Associates Air Blower Bank. Model: Ice Master VFC804A-7W. Fuji electric ring compressor, 200-230/460 V, 8.7-10/10 hp output, 24-25/12.5 amps, 135/135 max H2O, 388/388 cfm (max), 50/60 Hz . Blower bank features an 8 in. diameter x 91 in. header. Inlets: (5) 3 in. dia. suction pipes. Outlets: (1) 2-1/2 in. dia. vent tube, (1) 8 in. diameter pipe with a 13-1/2 in. flange and (8) 3/4 in. dia. attachment holes at a center-to-center distance of 12 in. Overall dimensions: 8 ft. 4 in. L x 44 in. W x 48 in. H. Air Blower Bank Ice Master Control Panel, Model: ABFU-50H-803A-5, SN 740-892. Control Panel dimensions: 39 in. L x 10 in. W x 27 in. H.