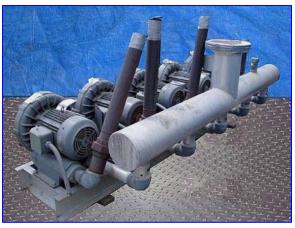

| Morris and Associates Air Blower Bank |                              |
|---------------------------------------|------------------------------|
| Mfg: Morris and Associates            | Model: Ice Master VFC804A-7W |
| Stock No. DPFI423.1                   | Serial No.                   |

Morris and Associates Air Blower Bank. Model: Ice Master VFC804A-7W. Fuji electric ring compressor, 200-230/460 V, 8.7-10/10 hp output, 24-25/12.5 amps, 135/135 max H2O, 388/388 cfm (max), 50/60 Hz . Blower bank features an 8 in. diameter x 91 in. header. Inlets: (5) 3 in. dia. suction pipes. Outlets: (1) 2-1/2 in. dia. vent tube, (1) 8 in. diameter pipe with a 13-1/2 in. flange and (8) 3/4 in. dia. attachment holes at a center-to-center distance of 12 in. Overall dimensions: 8 ft. 4 in. L x 44 in. W x 48 in. H. Air Blower Bank Ice Master Control Panel, Model: ABFU-50H-803A-5, SN 740-892. Control Panel dimensions: 39 in. L x 10 in. W x 27 in. H.