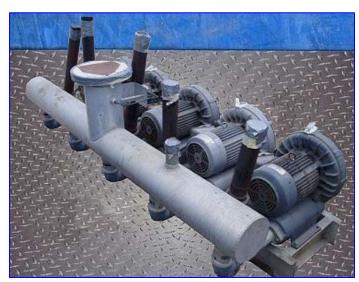

Morris and Associates Air Blower Bank. Model: Ice Master VFC804A-7W. Fuji electric ring compressor, 200-230/460 V, 8.7-10/10 hp output, 24-25/12.5 amps, 135/135 max H2O, 388/388 cfm (max), 50/60 Hz . Blower bank features an 8 in. diameter x 91 in. header. Inlets: (5) 3 in. dia. suction pipes. Outlets: (1) 2-1/2 in. dia. vent tube, (1) 8 in. diameter pipe with a 13-1/2 in. flange and (8) 3/4 in. dia. attachment holes at a center-to-center distance of 12 in. Overall dimensions: 8 ft. 4 in. L x 44 in. W x 48 in. H. Air Blower Bank Ice Master Control Panel, Model: ABFU-50H-803A-5, SN 740-892. Control Panel dimensions: 39 in. L x 10 in. W x 27 in. H.