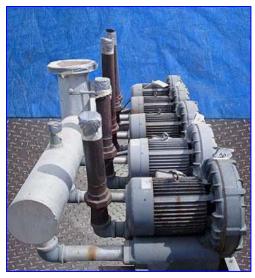

Morris and Associates Air Blower Bank. Model: Ice Master VFC804A-7W. Fuji electric ring compressor, 200-230/460 V, 8.7-10/10 hp output, 24-25/12.5 amps, 135/135 max H2O, 388/388 cfm (max), 50/60 Hz . Blower bank features an 8 in. diameter x 91 in. header. Inlets: (5) 3 in. dia. suction pipes. Outlets: (1) 2-1/2 in. dia. vent tube, (1) 8 in. diameter pipe with a 13-1/2 in. flange and (8) 3/4 in. dia. attachment holes at a center-to-center distance of 12 in. Overall dimensions: 8 ft. 4 in. L x 44 in. W x 48 in. H. Air Blower Bank Ice Master Control Panel, Model: ABFU-50H-803A-5, SN 740-892. Control Panel dimensions: 39 in. L x 10 in. W x 27 in. H.