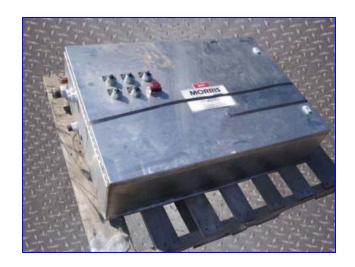

| Morris and Associates Air Blower Bank |                              |
|---------------------------------------|------------------------------|
| Mfg: Morris and Associates            | Model: Ice Master VFC804A-7W |
| Stock No. DPFI423.1                   | Serial No.                   |

Morris and Associates Air Blower Bank. Model: Ice Master VFC804A-7W. Fuji electric ring compressor, 200-230/460 V, 8.7-10/10 hp output, 24-25/12.5 amps, 135/135 max H2O, 388/388 cfm (max), 50/60 Hz . Blower bank features an 8 in. diameter x 91 in. header. Inlets: (5) 3 in. dia. suction pipes. Outlets: (1) 2-1/2 in. dia. vent tube, (1) 8 in. diameter pipe with a 13-1/2 in. flange and (8) 3/4 in. dia. attachment holes at a center-to-center distance of 12 in. Overall dimensions: 8 ft. 4 in. L x 44 in. W x 48 in. H. Air Blower Bank Ice Master Control Panel, Model: ABFU-50H-803A-5, SN 740-892. Control Panel dimensions: 39 in. L x 10 in. W x 27 in. H.