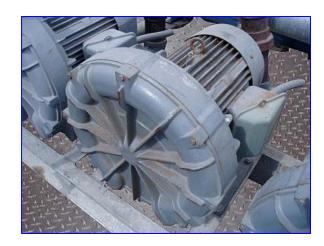

Morris and Associates Air Blower Bank. Model: Ice Master VFC804A-7W. Fuji electric ring compressor, 200-230/460 V, 8.7-10/10 hp output, 24-25/12.5 amps, 135/135 max H2O, 388/388 cfm (max), 50/60 Hz . Blower bank features an 8 in. diameter x 91 in. header. Inlets: (5) 3 in. dia. suction pipes. Outlets: (1) 2-1/2 in. dia. vent tube, (1) 8 in. diameter pipe with a 13-1/2 in. flange and (8) 3/4 in. dia. attachment holes at a center-to-center distance of 12 in. Overall dimensions: 8 ft. 4 in. L x 44 in. W x 48 in. H. Air Blower Bank Ice Master Control Panel, Model: ABFU-50H-803A-5, SN 740-892. Control Panel dimensions: 39 in. L x 10 in. W x 27 in. H.