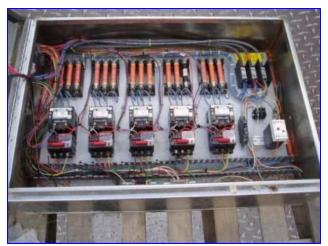

| Morris and Associates Air Blower Bank |                              |
|---------------------------------------|------------------------------|
| Mfg: Morris and Associates            | Model: Ice Master VFC804A-7W |
| Stock No. DPFI423.1                   | Serial No.                   |

Morris and Associates Air Blower Bank. Model: Ice Master VFC804A-7W. Fuji electric ring compressor, 200-230/460 V, 8.7-10/10 hp output, 24-25/12.5 amps, 135/135 max H2O, 388/388 cfm (max), 50/60 Hz . Blower bank features an 8 in. diameter x 91 in. header. Inlets: (5) 3 in. dia. suction pipes. Outlets: (1) 2-1/2 in. dia. vent tube, (1) 8 in. diameter pipe with a 13-1/2 in. flange and (8) 3/4 in. dia. attachment holes at a center-to-center distance of 12 in. Overall dimensions: 8 ft. 4 in. L x 44 in. W x 48 in. H. Air Blower Bank Ice Master Control Panel, Model: ABFU-50H-803A-5, SN 740-892. Control Panel dimensions: 39 in. L x 10 in. W x 27 in. H.