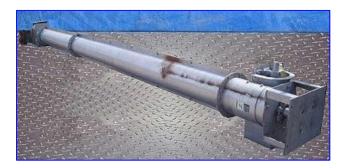

Thomas Conveyor Company Vertical Screw Auger Conveyor. Stainless steel construction. Screw auger diameter: 12 in. Auger housing diameter: 12-1/2 in. Screw auger length: 18 ft. 9 in. Capacity (35lbs/cu.ft. of ice @ 312.5 rpm): 7,650 lbs/min. Auger is equipped with (2) 18 in. L x 1-1/2 in. W product paddles and a 13 in. L x 9 in. W access door. Dodge Motor Drive, 5.60 ratio. Inlets: (1) 10-1/2 in. dia. infeed. Outlets: (1) 17 in. L x 13 ft. W discharge chute. Overall dimensions: 25 ft. L x 31 in. W x 29 in. H.