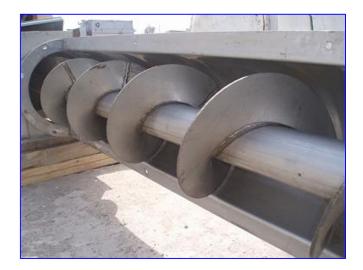

Thomas Conveyor Company Vertical Screw Auger Conveyor. Stainless steel construction. Screw auger diameter: 12 in. Auger housing diameter: 12-1/2 in. Screw auger length: 18 ft. 9 in. Capacity (35lbs/cu.ft. of ice @ 312.5 rpm): 7,650 lbs/min. Auger is equipped with (2) 18 in. L x 1-1/2 in. W product paddles and a 13 in. L x 9 in. W access door. Dodge Motor Drive, 5.60 ratio. Inlets: (1) 10-1/2 in. dia. infeed. Outlets: (1) 17 in. L x 13 ft. W discharge chute. Overall dimensions: 25 ft. L x 31 in. W x 29 in. H.