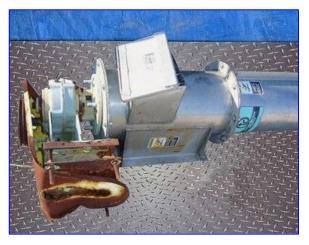

Thomas Conveyor Company Vertical Screw Auger Conveyor. Stainless steel construction. Screw auger diameter: 12 in. Auger housing diameter: 12-1/2 in. Screw auger length: 18 ft. 9 in. Capacity (35lbs/cu.ft. of ice @ 312.5 rpm): 7,650 lbs/min. Auger is equipped with (2) 18 in. L x 1-1/2 in. W product paddles and a 13 in. L x 9 in. W access door. Dodge Motor Drive, 5.60 ratio. Inlets: (1) 10-1/2 in. dia. infeed. Outlets: (1) 17 in. L x 13 ft. W discharge chute. Overall dimensions: 25 ft. L x 31 in. W x 29 in. H.