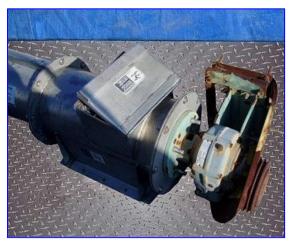

Thomas Conveyor Company Vertical Screw Auger Conveyor. Stainless steel construction. Screw auger diameter: 12 in. Auger housing diameter: 12-1/2 in. Screw auger length: 18 ft. 9 in. Capacity (35lbs/cu.ft. of ice @ 312.5 rpm): 7,650 lbs/min. Auger is equipped with (2) 18 in. L x 1-1/2 in. W product paddles and a 13 in. L x 9 in. W access door. Dodge Motor Drive, 5.60 ratio. Inlets: (1) 10-1/2 in. dia. infeed. Outlets: (1) 17 in. L x 13 ft. W discharge chute. Overall dimensions: 25 ft. L x 31 in. W x 29 in. H.