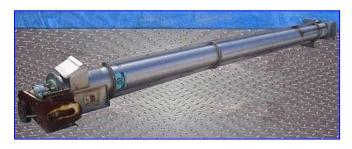

Thomas Conveyor Company Vertical Screw Auger Conveyor. Stainless steel construction. Screw auger diameter: 12 in. Auger housing diameter: 12-1/2 in. Screw auger length: 18 ft. 9 in. Capacity (35lbs/cu.ft. of ice @ 312.5 rpm): 7,650 lbs/min. Auger is equipped with (2) 18 in. L x 1-1/2 in. W product paddles and a 13 in. L x 9 in. W access door. Dodge Motor Drive, 5.60 ratio. Inlets: (1) 10-1/2 in. dia. infeed. Outlets: (1) 17 in. L x 13 ft. W discharge chute. Overall dimensions: 25 ft. L x 31 in. W x 29 in. H.