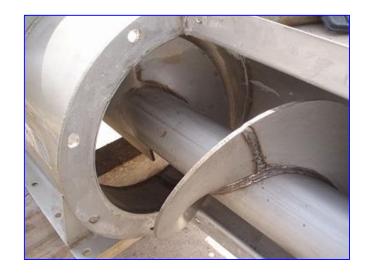

Thomas Conveyor Company Vertical Screw Auger Conveyor. Stainless steel construction. Screw auger diameter: 12 in. Auger housing diameter: 12-1/2 in. Screw auger length: 18 ft. 9 in. Capacity (35lbs/cu.ft. of ice @ 312.5 rpm): 7,650 lbs/min. Auger is equipped with (2) 18 in. L x 1-1/2 in. W product paddles and a 13 in. L x 9 in. W access door. Dodge Motor Drive, 5.60 ratio. Inlets: (1) 10-1/2 in. dia. infeed. Outlets: (1) 17 in. L x 13 ft. W discharge chute. Overall dimensions: 25 ft. L x 31 in. W x 29 in. H.