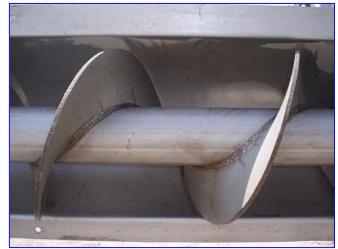

Thomas Conveyor Company Vertical Screw Auger Conveyor. Stainless steel construction. Screw auger diameter: 12 in. Auger housing diameter: 12-1/2 in. Screw auger length: 18 ft. 9 in. Capacity (35lbs/cu.ft. of ice @ 312.5 rpm): 7,650 lbs/min. Auger is equipped with (2) 18 in. L x 1-1/2 in. W product paddles and a 13 in. L x 9 in. W access door. Dodge Motor Drive, 5.60 ratio. Inlets: (1) 10-1/2 in. dia. infeed. Outlets: (1) 17 in. L x 13 ft. W discharge chute. Overall dimensions: 25 ft. L x 31 in. W x 29 in. H.