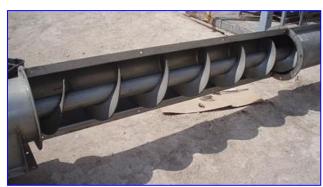

Thomas Conveyor Company Vertical Screw Auger Conveyor. Stainless steel construction. Screw auger diameter: 12 in. Auger housing diameter: 12-1/2 in. Screw auger length: 18 ft. 9 in. Capacity (35lbs/cu.ft. of ice @ 312.5 rpm): 7,650 lbs/min. Auger is equipped with (2) 18 in. L x 1-1/2 in. W product paddles and a 13 in. L x 9 in. W access door. Dodge Motor Drive, 5.60 ratio. Inlets: (1) 10-1/2 in. dia. infeed. Outlets: (1) 17 in. L x 13 ft. W discharge chute. Overall dimensions: 25 ft. L x 31 in. W x 29 in. H.