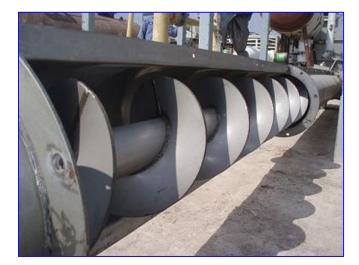

Thomas Conveyor Company Vertical Screw Auger Conveyor. Stainless steel construction. Screw auger diameter: 12 in. Auger housing diameter: 12-1/2 in. Screw auger length: 18 ft. 9 in. Capacity (35lbs/cu.ft. of ice @ 312.5 rpm): 7,650 lbs/min. Auger is equipped with (2) 18 in. L x 1-1/2 in. W product paddles and a 13 in. L x 9 in. W access door. Dodge Motor Drive, 5.60 ratio. Inlets: (1) 10-1/2 in. dia. infeed. Outlets: (1) 17 in. L x 13 ft. W discharge chute. Overall dimensions: 25 ft. L x 31 in. W x 29 in. H.