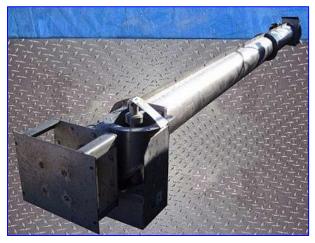

Thomas Conveyor Company Vertical Screw Auger Conveyor. Stainless steel construction. Screw auger diameter: 12 in. Auger housing diameter: 12-1/2 in. Screw auger length: 18 ft. 9 in. Capacity (35lbs/cu.ft. of ice @ 312.5 rpm): 7,650 lbs/min. Auger is equipped with (2) 18 in. L x 1-1/2 in. W product paddles and a 13 in. L x 9 in. W access door. Dodge Motor Drive, 5.60 ratio. Inlets: (1) 10-1/2 in. dia. infeed. Outlets: (1) 17 in. L x 13 ft. W discharge chute. Overall dimensions: 25 ft. L x 31 in. W x 29 in. H.