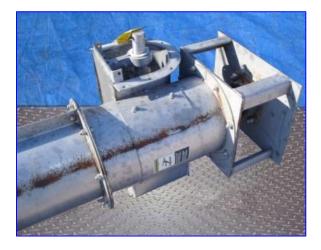

Thomas Conveyor Company Vertical Screw Auger Conveyor. Stainless steel construction. Screw auger diameter: 12 in. Auger housing diameter: 12-1/2 in. Screw auger length: 18 ft. 9 in. Capacity (35lbs/cu.ft. of ice @ 312.5 rpm): 7,650 lbs/min. Auger is equipped with (2) 18 in. L x 1-1/2 in. W product paddles and a 13 in. L x 9 in. W access door. Dodge Motor Drive, 5.60 ratio. Inlets: (1) 10-1/2 in. dia. infeed. Outlets: (1) 17 in. L x 13 ft. W discharge chute. Overall dimensions: 25 ft. L x 31 in. W x 29 in. H.