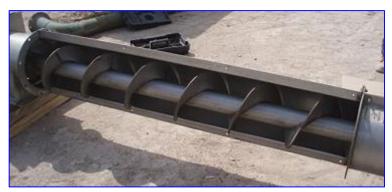

Thomas Conveyor Company Vertical Screw Auger Conveyor. Stainless steel construction. Screw auger diameter: 12 in. Auger housing diameter: 12-1/2 in. Screw auger length: 18 ft. 9 in. Capacity (35lbs/cu.ft. of ice @ 312.5 rpm): 7,650 lbs/min. Auger is equipped with (2) 18 in. L x 1-1/2 in. W product paddles and a 13 in. L x 9 in. W access door. Dodge Motor Drive, 5.60 ratio. Inlets: (1) 10-1/2 in. dia. infeed. Outlets: (1) 17 in. L x 13 ft. W discharge chute. Overall dimensions: 25 ft. L x 31 in. W x 29 in. H.