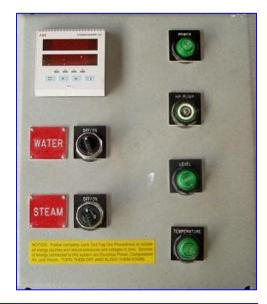

Sanitation Hot Water/Steam System- 1600 Gallon. System consists of (1) stainless steel tank with feed pumps and steam injection liquid heater. Pick Steam Injection Liquid Heater, Model: 6x75, S/N: 0102-09, liquid flow: 30-190 gpm, temperature rise: 90 °F, steam pressure: 80 psi, water pressure: 30 psi, relief valve setting: 45 psi. Control Panel with an ABB Commander 250 temperature controller. Centrifugal pump-motor unit: 1.5 hp. Valves and pipe assembly. Inside dimensions: 96 in. L x 48 in. W x 48 in. H. (2) Bell and Gossett Centrifugal Pumps with Teco-Westinghouse Motors, 40 hp, 3550 rpm, 230/460 V, 94/47 amps, 60 Hz, 3 phase. Inlets: (1) 1/2 in. dia. thermowell, (1) 2 in. dia. pipe, (2) 3 in. dia. ports with 7-1/2 in. dia. flanges each with (4) 3/4 in. dia. attachment holes at a center-to-center distance of 4-1/4 in. Outlets: (1) 2 in. dia. NPT ball valve (female), (1) 2 in. dia. vent pipe. Overall dimensions (tank): 48 in. L x 51 in. W x 32-1/2 in. H.