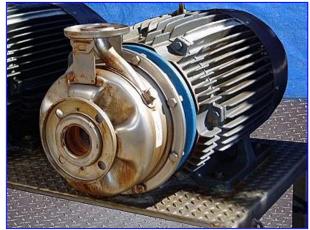

Sanitation Hot Water/Steam System- 1600 Gallon. System consists of (1) stainless steel tank with feed pumps and steam injection liquid heater. Pick Steam Injection Liquid Heater, Model: 6x75, S/N: 0102-09, liquid flow: 30-190 gpm, temperature rise: 90 °F, steam pressure: 80 psi, water pressure: 30 psi, relief valve setting: 45 psi. Control Panel with an ABB Commander 250 temperature controller. Centrifugal pump-motor unit: 1.5 hp. Valves and pipe assembly. Inside dimensions: 96 in. L x 48 in. W x 48 in. H. (2) Bell and Gossett Centrifugal Pumps with Teco-Westinghouse Motors, 40 hp, 3550 rpm, 230/460 V, 94/47 amps, 60 Hz, 3 phase. Inlets: (1) 1/2 in. dia. thermowell, (1) 2 in. dia. pipe, (2) 3 in. dia. ports with 7-1/2 in. dia. flanges each with (4) 3/4 in. dia. attachment holes at a center-to-center distance of 4-1/4 in. Outlets: (1) 2 in. dia. NPT ball valve (female), (1) 2 in. dia. vent pipe. Overall dimensions (tank): 48 in. L x 51 in. W x 32-1/2 in. H.