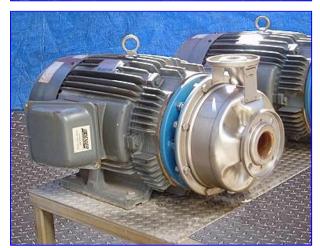

Sanitation Hot Water/Steam System- 1600 Gallon. System consists of (1) stainless steel tank with feed pumps and steam injection liquid heater. Pick Steam Injection Liquid Heater, Model: 6x75, S/N: 0102-09, liquid flow: 30-190 gpm, temperature rise: 90 °F, steam pressure: 80 psi, water pressure: 30 psi, relief valve setting: 45 psi. Control Panel with an ABB Commander 250 temperature controller. Centrifugal pump-motor unit: 1.5 hp. Valves and pipe assembly. Inside dimensions: 96 in. L x 48 in. W x 48 in. H. (2) Bell and Gossett Centrifugal Pumps with Teco-Westinghouse Motors, 40 hp, 3550 rpm, 230/460 V, 94/47 amps, 60 Hz, 3 phase. Inlets: (1) 1/2 in. dia. thermowell, (1) 2 in. dia. pipe, (2) 3 in. dia. ports with 7-1/2 in. dia. flanges each with (4) 3/4 in. dia. attachment holes at a center-to-center distance of 4-1/4 in. Outlets: (1) 2 in. dia. NPT ball valve (female), (1) 2 in. dia. vent pipe. Overall dimensions (tank): 48 in. L x 51 in. W x 32-1/2 in. H.