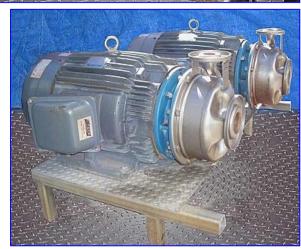

Sanitation Hot Water/Steam System- 1600 Gallon. System consists of (1) stainless steel tank with feed pumps and steam injection liquid heater. Pick Steam Injection Liquid Heater, Model: 6x75, S/N: 0102-09, liquid flow: 30-190 gpm, temperature rise: 90 °F, steam pressure: 80 psi, water pressure: 30 psi, relief valve setting: 45 psi. Control Panel with an ABB Commander 250 temperature controller. Centrifugal pump-motor unit: 1.5 hp. Valves and pipe assembly. Inside dimensions: 96 in. L x 48 in. W x 48 in. H. (2) Bell and Gossett Centrifugal Pumps with Teco-Westinghouse Motors, 40 hp, 3550 rpm, 230/460 V, 94/47 amps, 60 Hz, 3 phase. Inlets: (1) 1/2 in. dia. thermowell, (1) 2 in. dia. pipe, (2) 3 in. dia. ports with 7-1/2 in. dia. flanges each with (4) 3/4 in. dia. attachment holes at a center-to-center distance of 4-1/4 in. Outlets: (1) 2 in. dia. NPT ball valve (female), (1) 2 in. dia. vent pipe. Overall dimensions (tank): 48 in. L x 51 in. W x 32-1/2 in. H.