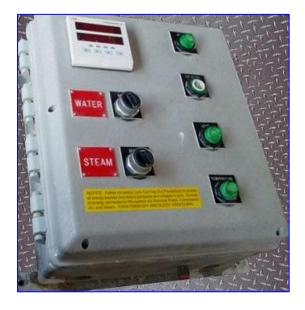

Sanitation Hot Water/Steam System- 1600 Gallon. System consists of (1) stainless steel tank with feed pumps and steam injection liquid heater. Pick Steam Injection Liquid Heater, Model: 6x75, S/N: 0102-09, liquid flow: 30-190 gpm, temperature rise: 90 °F, steam pressure: 80 psi, water pressure: 30 psi, relief valve setting: 45 psi. Control Panel with an ABB Commander 250 temperature controller. Centrifugal pump-motor unit: 1.5 hp. Valves and pipe assembly. Inside dimensions: 96 in. L x 48 in. W x 48 in. H. (2) Bell and Gossett Centrifugal Pumps with Teco-Westinghouse Motors, 40 hp, 3550 rpm, 230/460 V, 94/47 amps, 60 Hz, 3 phase. Inlets: (1) 1/2 in. dia. thermowell, (1) 2 in. dia. pipe, (2) 3 in. dia. ports with 7-1/2 in. dia. flanges each with (4) 3/4 in. dia. attachment holes at a center-to-center distance of 4-1/4 in. Outlets: (1) 2 in. dia. NPT ball valve (female), (1) 2 in. dia. vent pipe. Overall dimensions (tank): 48 in. L x 51 in. W x 32-1/2 in. H.