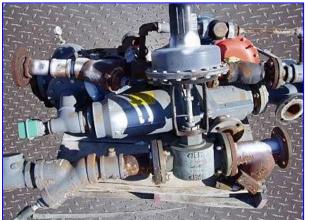

Sanitation Hot Water/Steam System- 1600 Gallon. System consists of (1) stainless steel tank with feed pumps and steam injection liquid heater. Pick Steam Injection Liquid Heater, Model: 6x75, S/N: 0102-09, liquid flow: 30-190 gpm, temperature rise: 90 °F, steam pressure: 80 psi, water pressure: 30 psi, relief valve setting: 45 psi. Control Panel with an ABB Commander 250 temperature controller. Centrifugal pump-motor unit: 1.5 hp. Valves and pipe assembly. Inside dimensions: 96 in. L x 48 in. W x 48 in. H. (2) Bell and Gossett Centrifugal Pumps with Teco-Westinghouse Motors, 40 hp, 3550 rpm, 230/460 V, 94/47 amps, 60 Hz, 3 phase. Inlets: (1) 1/2 in. dia. thermowell, (1) 2 in. dia. pipe, (2) 3 in. dia. ports with 7-1/2 in. dia. flanges each with (4) 3/4 in. dia. attachment holes at a center-to-center distance of 4-1/4 in. Outlets: (1) 2 in. dia. NPT ball valve (female), (1) 2 in. dia. vent pipe. Overall dimensions (tank): 48 in. L x 51 in. W x 32-1/2 in. H.