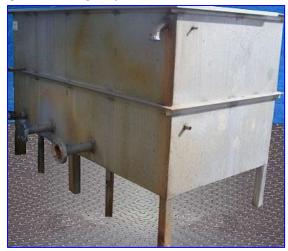

Sanitation Hot Water/Steam System- 1600 Gallon. System consists of (1) stainless steel tank with feed pumps and steam injection liquid heater. Pick Steam Injection Liquid Heater, Model: 6x75, S/N: 0102-09, liquid flow: 30-190 gpm, temperature rise: 90 °F, steam pressure: 80 psi, water pressure: 30 psi, relief valve setting: 45 psi. Control Panel with an ABB Commander 250 temperature controller. Centrifugal pump-motor unit: 1.5 hp. Valves and pipe assembly. Inside dimensions: 96 in. L x 48 in. W x 48 in. H. (2) Bell and Gossett Centrifugal Pumps with Teco-Westinghouse Motors, 40 hp, 3550 rpm, 230/460 V, 94/47 amps, 60 Hz, 3 phase. Inlets: (1) 1/2 in. dia. thermowell, (1) 2 in. dia. pipe, (2) 3 in. dia. ports with 7-1/2 in. dia. flanges each with (4) 3/4 in. dia. attachment holes at a center-to-center distance of 4-1/4 in. Outlets: (1) 2 in. dia. NPT ball valve (female), (1) 2 in. dia. vent pipe. Overall dimensions (tank): 48 in. L x 51 in. W x 32-1/2 in. H.