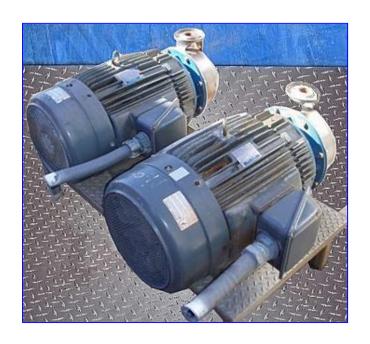

Sanitation Hot Water/Steam System- 1600 Gallon. System consists of (1) stainless steel tank with feed pumps and steam injection liquid heater. Pick Steam Injection Liquid Heater, Model: 6x75, S/N: 0102-09, liquid flow: 30-190 gpm, temperature rise: 90 °F, steam pressure: 80 psi, water pressure: 30 psi, relief valve setting: 45 psi. Control Panel with an ABB Commander 250 temperature controller. Centrifugal pump-motor unit: 1.5 hp. Valves and pipe assembly. Inside dimensions: 96 in. L x 48 in. W x 48 in. H. (2) Bell and Gossett Centrifugal Pumps with Teco-Westinghouse Motors, 40 hp, 3550 rpm, 230/460 V, 94/47 amps, 60 Hz, 3 phase. Inlets: (1) 1/2 in. dia. thermowell, (1) 2 in. dia. pipe, (2) 3 in. dia. ports with 7-1/2 in. dia. flanges each with (4) 3/4 in. dia. attachment holes at a center-to-center distance of 4-1/4 in. Outlets: (1) 2 in. dia. NPT ball valve (female), (1) 2 in. dia. vent pipe. Overall dimensions (tank): 48 in. L x 51 in. W x 32-1/2 in. H.