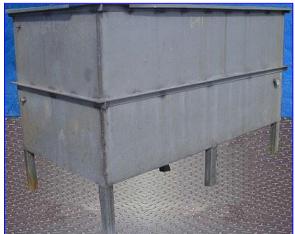

Sanitation Hot Water/Steam System- 1600 Gallon. System consists of (1) stainless steel tank with feed pumps and steam injection liquid heater. Pick Steam Injection Liquid Heater, Model: 6x75, S/N: 0102-09, liquid flow: 30-190 gpm, temperature rise: 90 °F, steam pressure: 80 psi, water pressure: 30 psi, relief valve setting: 45 psi. Control Panel with an ABB Commander 250 temperature controller. Centrifugal pump-motor unit: 1.5 hp. Valves and pipe assembly. Inside dimensions: 96 in. L x 48 in. W x 48 in. H. (2) Bell and Gossett Centrifugal Pumps with Teco-Westinghouse Motors, 40 hp, 3550 rpm, 230/460 V, 94/47 amps, 60 Hz, 3 phase. Inlets: (1) 1/2 in. dia. thermowell, (1) 2 in. dia. pipe, (2) 3 in. dia. ports with 7-1/2 in. dia. flanges each with (4) 3/4 in. dia. attachment holes at a center-to-center distance of 4-1/4 in. Outlets: (1) 2 in. dia. NPT ball valve (female), (1) 2 in. dia. vent pipe. Overall dimensions (tank): 48 in. L x 51 in. W x 32-1/2 in. H.