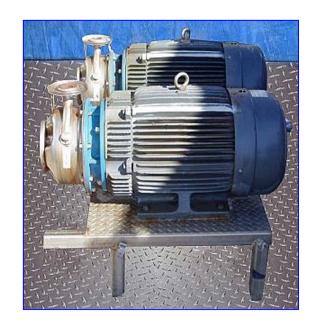

Sanitation Hot Water/Steam System- 1600 Gallon. System consists of (1) stainless steel tank with feed pumps and steam injection liquid heater. Pick Steam Injection Liquid Heater, Model: 6x75, S/N: 0102-09, liquid flow: 30-190 gpm, temperature rise: 90 °F, steam pressure: 80 psi, water pressure: 30 psi, relief valve setting: 45 psi. Control Panel with an ABB Commander 250 temperature controller. Centrifugal pump-motor unit: 1.5 hp. Valves and pipe assembly. Inside dimensions: 96 in. L x 48 in. W x 48 in. H. (2) Bell and Gossett Centrifugal Pumps with Teco-Westinghouse Motors, 40 hp, 3550 rpm, 230/460 V, 94/47 amps, 60 Hz, 3 phase. Inlets: (1) 1/2 in. dia. thermowell, (1) 2 in. dia. pipe, (2) 3 in. dia. ports with 7-1/2 in. dia. flanges each with (4) 3/4 in. dia. attachment holes at a center-to-center distance of 4-1/4 in. Outlets: (1) 2 in. dia. NPT ball valve (female), (1) 2 in. dia. vent pipe. Overall dimensions (tank): 48 in. L x 51 in. W x 32-1/2 in. H.