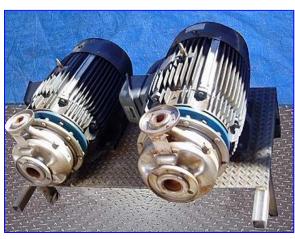

Sanitation Hot Water/Steam System- 1600 Gallon. System consists of (1) stainless steel tank with feed pumps and steam injection liquid heater. Pick Steam Injection Liquid Heater, Model: 6x75, S/N: 0102-09, liquid flow: 30-190 gpm, temperature rise: 90 °F, steam pressure: 80 psi, water pressure: 30 psi, relief valve setting: 45 psi. Control Panel with an ABB Commander 250 temperature controller. Centrifugal pump-motor unit: 1.5 hp. Valves and pipe assembly. Inside dimensions: 96 in. L x 48 in. W x 48 in. H. (2) Bell and Gossett Centrifugal Pumps with Teco-Westinghouse Motors, 40 hp, 3550 rpm, 230/460 V, 94/47 amps, 60 Hz, 3 phase. Inlets: (1) 1/2 in. dia. thermowell, (1) 2 in. dia. pipe, (2) 3 in. dia. ports with 7-1/2 in. dia. flanges each with (4) 3/4 in. dia. attachment holes at a center-to-center distance of 4-1/4 in. Outlets: (1) 2 in. dia. NPT ball valve (female), (1) 2 in. dia. vent pipe. Overall dimensions (tank): 48 in. L x 51 in. W x 32-1/2 in. H.