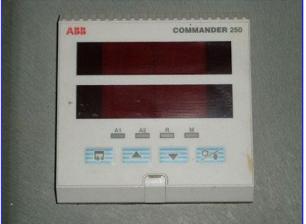

Sanitation Hot Water/Steam System- 1600 Gallon. System consists of (1) stainless steel tank with feed pumps and steam injection liquid heater. Pick Steam Injection Liquid Heater, Model: 6x75, S/N: 0102-09, liquid flow: 30-190 gpm, temperature rise: 90 °F, steam pressure: 80 psi, water pressure: 30 psi, relief valve setting: 45 psi. Control Panel with an ABB Commander 250 temperature controller. Centrifugal pump-motor unit: 1.5 hp. Valves and pipe assembly. Inside dimensions: 96 in. L x 48 in. W x 48 in. H. (2) Bell and Gossett Centrifugal Pumps with Teco-Westinghouse Motors, 40 hp, 3550 rpm, 230/460 V, 94/47 amps, 60 Hz, 3 phase. Inlets: (1) 1/2 in. dia. thermowell, (1) 2 in. dia. pipe, (2) 3 in. dia. ports with 7-1/2 in. dia. flanges each with (4) 3/4 in. dia. attachment holes at a center-to-center distance of 4-1/4 in. Outlets: (1) 2 in. dia. NPT ball valve (female), (1) 2 in. dia. vent pipe. Overall dimensions (tank): 48 in. L x 51 in. W x 32-1/2 in. H.