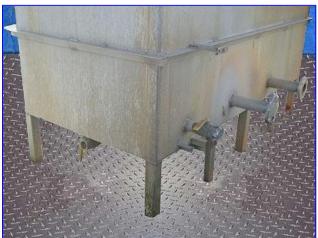

Sanitation Hot Water/Steam System- 1600 Gallon. System consists of (1) stainless steel tank with feed pumps and steam injection liquid heater. Pick Steam Injection Liquid Heater, Model: 6x75, S/N: 0102-09, liquid flow: 30-190 gpm, temperature rise: 90 °F, steam pressure: 80 psi, water pressure: 30 psi, relief valve setting: 45 psi. Control Panel with an ABB Commander 250 temperature controller. Centrifugal pump-motor unit: 1.5 hp. Valves and pipe assembly. Inside dimensions: 96 in. L x 48 in. W x 48 in. H. (2) Bell and Gossett Centrifugal Pumps with Teco-Westinghouse Motors, 40 hp, 3550 rpm, 230/460 V, 94/47 amps, 60 Hz, 3 phase. Inlets: (1) 1/2 in. dia. thermowell, (1) 2 in. dia. pipe, (2) 3 in. dia. ports with 7-1/2 in. dia. flanges each with (4) 3/4 in. dia. attachment holes at a center-to-center distance of 4-1/4 in. Outlets: (1) 2 in. dia. NPT ball valve (female), (1) 2 in. dia. vent pipe. Overall dimensions (tank): 48 in. L x 51 in. W x 32-1/2 in. H.