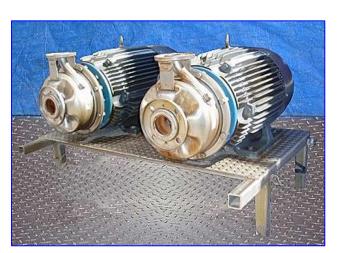

Sanitation Hot Water/Steam System- 1600 Gallon. System consists of (1) stainless steel tank with feed pumps and steam injection liquid heater. Pick Steam Injection Liquid Heater, Model: 6x75, S/N: 0102-09, liquid flow: 30-190 gpm, temperature rise: 90 °F, steam pressure: 80 psi, water pressure: 30 psi, relief valve setting: 45 psi. Control Panel with an ABB Commander 250 temperature controller. Centrifugal pump-motor unit: 1.5 hp. Valves and pipe assembly. Inside dimensions: 96 in. L x 48 in. W x 48 in. H. (2) Bell and Gossett Centrifugal Pumps with Teco-Westinghouse Motors, 40 hp, 3550 rpm, 230/460 V, 94/47 amps, 60 Hz, 3 phase. Inlets: (1) 1/2 in. dia. thermowell, (1) 2 in. dia. pipe, (2) 3 in. dia. ports with 7-1/2 in. dia. flanges each with (4) 3/4 in. dia. attachment holes at a center-to-center distance of 4-1/4 in. Outlets: (1) 2 in. dia. NPT ball valve (female), (1) 2 in. dia. vent pipe. Overall dimensions (tank): 48 in. L x 51 in. W x 32-1/2 in. H.