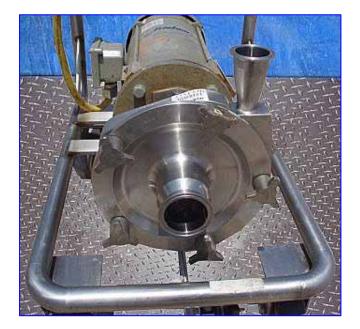

| 1998 FPX Series Centrifugal Fristam Pump |                          |
|------------------------------------------|--------------------------|
| Mfg: Fristam                             | Model: FPX732-160        |
| Stock No.: DPLS147.3                     | Serial No.: FPX732984163 |

1998 FPX Series Centrifugal Fristam Pump. Model FPX732-160. S/N FPX732984163. Flow rate for new pump is 100 gpm with required horsepower and pressure at 67 psi. Discuss with salesperson your process and product to determine if this refurbished pump should handle your specific duty. Impeller diameter: 6-1/3 in. (160 mm.) Motor. 7-1/2 hp, 3450 rpm, 17.6/8.8 amps, 60 Hz, 3 phase. Portable S/S Sanitary Turbine. Inlet: (1) 2 in. dia. S-Line. Outlet: (1) 2-1/2 in. dia. S-Line. Attached to cart for easy maneuverability. Overall dimension: 32 in. L x 20 in. W x 43 in. H. (ACN45a).