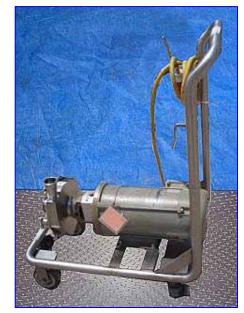

| 1998 FPX Series Centrifugal Fristam Pump |                          |
|------------------------------------------|--------------------------|
| Mfg: Fristam                             | Model: FPX732-160        |
| Stock No.: DPLS147.3                     | Serial No.: FPX732984163 |

1998 FPX Series Centrifugal Fristam Pump. Model FPX732-160. S/N FPX732984163. Flow rate for new pump is 100 gpm with required horsepower and pressure at 67 psi. Discuss with salesperson your process and product to determine if this refurbished pump should handle your specific duty. Impeller diameter: 6-1/3 in. (160 mm.) Motor. 7-1/2 hp, 3450 rpm, 17.6/8.8 amps, 60 Hz, 3 phase. Portable S/S Sanitary Turbine. Inlet: (1) 2 in. dia. S-Line. Outlet: (1) 2-1/2 in. dia. S-Line. Attached to cart for easy maneuverability. Overall dimension: 32 in. L x 20 in. W x 43 in. H. (ACN45a).