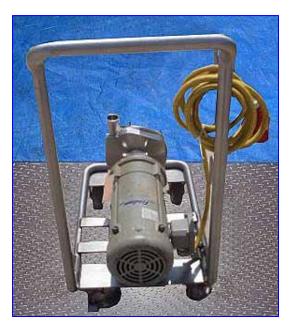

| 1998 FPX Series Centrifugal Fristam Pump |                          |
|------------------------------------------|--------------------------|
| Mfg: Fristam                             | Model: FPX732-160        |
| Stock No.: DPLS147.3                     | Serial No.: FPX732984163 |

1998 FPX Series Centrifugal Fristam Pump. Model FPX732-160. S/N FPX732984163. Flow rate for new pump is 100 gpm with required horsepower and pressure at 67 psi. Discuss with salesperson your process and product to determine if this refurbished pump should handle your specific duty. Impeller diameter: 6-1/3 in. (160 mm.) Motor. 7-1/2 hp, 3450 rpm, 17.6/8.8 amps, 60 Hz, 3 phase. Portable S/S Sanitary Turbine. Inlet: (1) 2 in. dia. S-Line. Outlet: (1) 2-1/2 in. dia. S-Line. Attached to cart for easy maneuverability. Overall dimension: 32 in. L x 20 in. W x 43 in. H. (ACN45a).