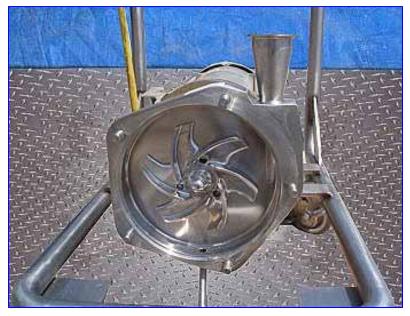

| 1998 FPX Series Centrifugal Fristam Pump |                          |
|------------------------------------------|--------------------------|
| Mfg: Fristam                             | Model: FPX732-160        |
| Stock No.: DPLS147.3                     | Serial No.: FPX732984163 |

1998 FPX Series Centrifugal Fristam Pump. Model FPX732-160. S/N FPX732984163. Flow rate for new pump is 100 gpm with required horsepower and pressure at 67 psi. Discuss with salesperson your process and product to determine if this refurbished pump should handle your specific duty. Impeller diameter: 6-1/3 in. (160 mm.) Motor. 7-1/2 hp, 3450 rpm, 17.6/8.8 amps, 60 Hz, 3 phase. Portable S/S Sanitary Turbine. Inlet: (1) 2 in. dia. S-Line. Outlet: (1) 2-1/2 in. dia. S-Line. Attached to cart for easy maneuverability. Overall dimension: 32 in. L x 20 in. W x 43 in. H. (ACN45a).