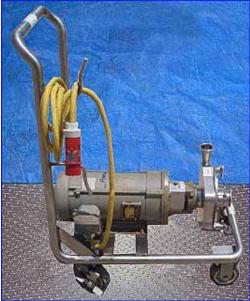

| 1998 FPX Series Centrifugal Fristam Pump |                          |
|------------------------------------------|--------------------------|
| Mfg: Fristam                             | Model: FPX732-160        |
| Stock No.: DPLS147.3                     | Serial No.: FPX732984163 |

1998 FPX Series Centrifugal Fristam Pump. Model FPX732-160. S/N FPX732984163. Flow rate for new pump is 100 gpm with required horsepower and pressure at 67 psi. Discuss with salesperson your process and product to determine if this refurbished pump should handle your specific duty. Impeller diameter: 6-1/3 in. (160 mm.) Motor. 7-1/2 hp, 3450 rpm, 17.6/8.8 amps, 60 Hz, 3 phase. Portable S/S Sanitary Turbine. Inlet: (1) 2 in. dia. S-Line. Outlet: (1) 2-1/2 in. dia. S-Line. Attached to cart for easy maneuverability. Overall dimension: 32 in. L x 20 in. W x 43 in. H. (ACN45a).