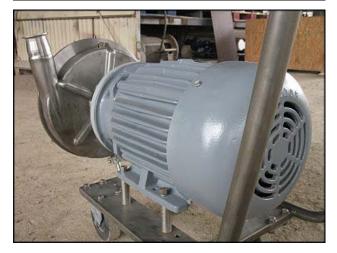

Fristam FPX-Series Centrifugal Pump. Model: FPX3451-235. S/N: FPX3451963635. Flow rate for new pump is 125 gpm with required horsepower and pressure. Discuss with salesperson your process and product to determine if this refurbished pump should handle your specific duty. Impeller: 9 in. diameter. Baldor Electric motor. 5 hp, 1760 rpm, 230/460 V, 13.6/6.8 A, 60 Hz, 3 phase. Inlet/outlet: (1) 3 in. S-line. (1) 2 in. S-line. (1) 3/8 in. port. Stainless Steel cart for maneuverability. Overall dimensions: 3 ft. L x 1 ft. 5 in. W x 3 ft. 2-5/8 in. H.