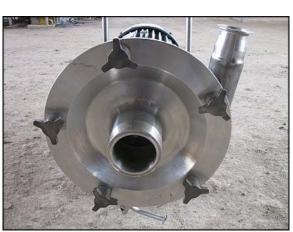

Fristam FPX-Series Centrifugal Pump. Model: FPX3451-235. S/N: FPX3451963635. Flow rate for new pump is 125 gpm with required horsepower and pressure. Discuss with salesperson your process and product to determine if this refurbished pump should handle your specific duty. Impeller: 9 in. diameter. Baldor Electric motor. 5 hp, 1760 rpm, 230/460 V, 13.6/6.8 A, 60 Hz, 3 phase. Inlet/outlet: (1) 3 in. S-line. (1) 2 in. S-line. (1) 3/8 in. port. Stainless Steel cart for maneuverability. Overall dimensions: 3 ft. L x 1 ft. 5 in. W x 3 ft. 2-5/8 in. H.