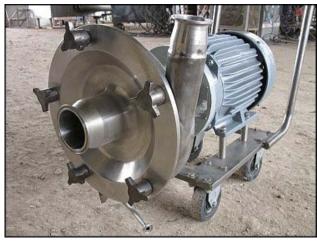

Fristam FPX-Series Centrifugal Pump. Model: FPX3451-235. S/N: FPX3451963635. Flow rate for new pump is 125 gpm with required horsepower and pressure. Discuss with salesperson your process and product to determine if this refurbished pump should handle your specific duty. Impeller: 9 in. diameter. Baldor Electric motor. 5 hp, 1760 rpm, 230/460 V, 13.6/6.8 A, 60 Hz, 3 phase. Inlet/outlet: (1) 3 in. S-line. (1) 2 in. S-line. (1) 3/8 in. port. Stainless Steel cart for maneuverability. Overall dimensions: 3 ft. L x 1 ft. 5 in. W x 3 ft. 2-5/8 in. H.