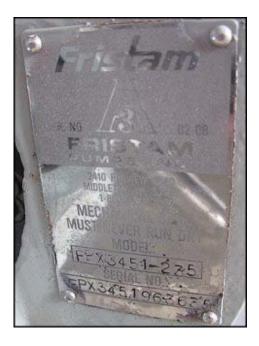

| Fristam FPX-Series Centrifugal Pump |                          |
|-------------------------------------|--------------------------|
| Mfg: Fristam                        | Model: FPX3451-235       |
| Stock No: DPLS150.3                 | Serial No: FPX3451963635 |

Fristam FPX-Series Centrifugal Pump. Model: FPX3451-235. S/N: FPX3451963635. Flow rate for new pump is 125 gpm with required horsepower and pressure. Discuss with salesperson your process and product to determine if this refurbished pump should handle your specific duty. Impeller: 9 in. diameter. Baldor Electric motor. 5 hp, 1760 rpm, 230/460 V, 13.6/6.8 A, 60 Hz, 3 phase. Inlet/outlet: (1) 3 in. S-line. (1) 2 in. S-line. (1) 3/8 in. port. Stainless Steel cart for maneuverability. Overall dimensions: 3 ft. L x 1 ft. 5 in. W x 3 ft. 2-5/8 in. H.