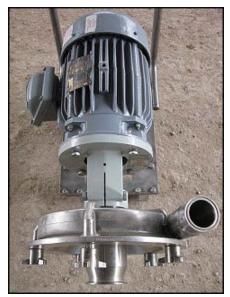

Fristam FPX-Series Centrifugal Pump. Model: FPX3451-235. S/N: FPX3451963635. Flow rate for new pump is 125 gpm with required horsepower and pressure. Discuss with salesperson your process and product to determine if this refurbished pump should handle your specific duty. Impeller: 9 in. diameter. Baldor Electric motor. 5 hp, 1760 rpm, 230/460 V, 13.6/6.8 A, 60 Hz, 3 phase. Inlet/outlet: (1) 3 in. S-line. (1) 2 in. S-line. (1) 3/8 in. port. Stainless Steel cart for maneuverability. Overall dimensions: 3 ft. L x 1 ft. 5 in. W x 3 ft. 2-5/8 in. H.