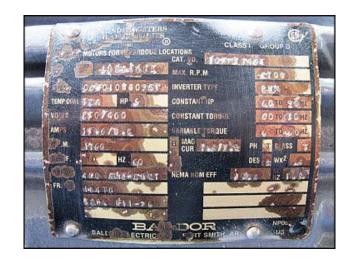

Fristam FPX-Series Centrifugal Pump. Model: FPX3451-235. S/N: FPX3451963635. Flow rate for new pump is 125 gpm with required horsepower and pressure. Discuss with salesperson your process and product to determine if this refurbished pump should handle your specific duty. Impeller: 9 in. diameter. Baldor Electric motor. 5 hp, 1760 rpm, 230/460 V, 13.6/6.8 A, 60 Hz, 3 phase. Inlet/outlet: (1) 3 in. S-line. (1) 2 in. S-line. (1) 3/8 in. port. Stainless Steel cart for maneuverability. Overall dimensions: 3 ft. L x 1 ft. 5 in. W x 3 ft. 2-5/8 in. H.