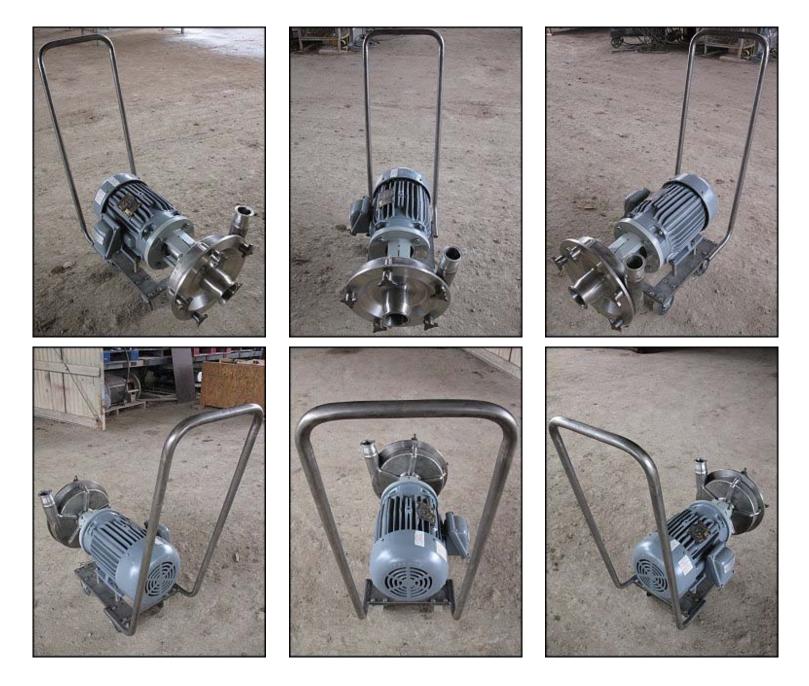

Fristam FPX-Series Centrifugal Pump. Model: FPX3451-235. S/N: FPX3451963635. Flow rate for new pump is 125 gpm with required horsepower and pressure. Discuss with salesperson your process and product to determine if this refurbished pump should handle your specific duty. Impeller: 9 in. diameter. Baldor Electric motor. 5 hp, 1760 rpm, 230/460 V, 13.6/6.8 A, 60 Hz, 3 phase. Inlet/outlet: (1) 3 in. S-line. (1) 2 in. S-line. (1) 3/8 in. port. Stainless Steel cart for maneuverability. Overall dimensions: 3 ft. L x 1 ft. 5 in. W x 3 ft. 2-5/8 in. H.