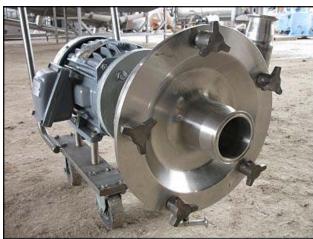

Fristam FPX-Series Centrifugal Pump. Model: FPX3451-235. S/N: FPX3451963635. Flow rate for new pump is 125 gpm with required horsepower and pressure. Discuss with salesperson your process and product to determine if this refurbished pump should handle your specific duty. Impeller: 9 in. diameter. Baldor Electric motor. 5 hp, 1760 rpm, 230/460 V, 13.6/6.8 A, 60 Hz, 3 phase. Inlet/outlet: (1) 3 in. S-line. (1) 2 in. S-line. (1) 3/8 in. port. Stainless Steel cart for maneuverability. Overall dimensions: 3 ft. L x 1 ft. 5 in. W x 3 ft. 2-5/8 in. H.