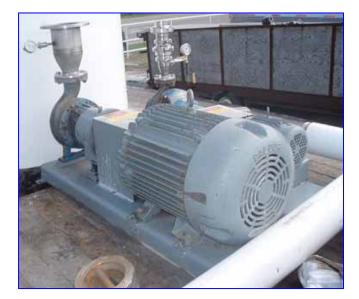

2000 Ingersoll-Dresser Centrifugal Pump. S/N: 1000-3397BH0C3. Ref. No: A263150. Size: 4x3x8. Flow rate for new pump is 700 gpm with required horsepower and pressure. Discuss with salesperson your process and product to determine if this refurbished pump should handle your specific duty. Baldor industrial electric motor, 75 hp, 3560 rpm, 230/460 V, 164/82 amps, 60 Hz, 3 phase. Inlet: (1) 4 in. dia. flanged port. Outlet: (1) 3 in. dia. flanged port. Overall dimensions: 5 ft. L x 2 ft. W x 3 ft. H. (ACN117)