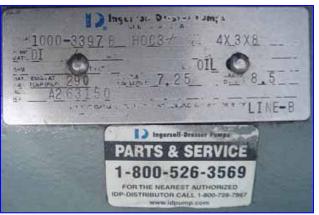

2000 Ingersoll-Dresser Centrifugal Pump. S/N: 1000-3397BH0C3. Ref. No: A263150. Size: 4x3x8. Flow rate for new pump is 700 gpm with required horsepower and pressure. Discuss with salesperson your process and product to determine if this refurbished pump should handle your specific duty. Baldor industrial electric motor, 75 hp, 3560 rpm, 230/460 V, 164/82 amps, 60 Hz, 3 phase. Inlet: (1) 4 in. dia. flanged port. Outlet: (1) 3 in. dia. flanged port. Overall dimensions: 5 ft. L x 2 ft. W x 3 ft. H. (ACN117)