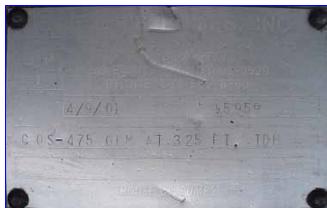

2000 Ingersoll-Dresser Centrifugal Pump. S/N: 1000-3397BH0C3. Ref. No: A263150. Size: 4x3x8. Flow rate for new pump is 700 gpm with required horsepower and pressure. Discuss with salesperson your process and product to determine if this refurbished pump should handle your specific duty. Baldor industrial electric motor, 75 hp, 3560 rpm, 230/460 V, 164/82 amps, 60 Hz, 3 phase. Inlet: (1) 4 in. dia. flanged port. Outlet: (1) 3 in. dia. flanged port. Overall dimensions: 5 ft. L x 2 ft. W x 3 ft. H. (ACN117)