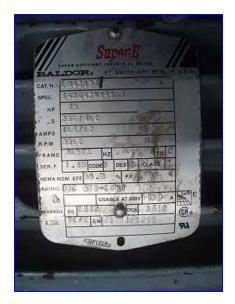

2000 Ingersoll-Dresser Centrifugal Pump. S/N: 1000-3397BH0C3. Ref. No: A263150. Size: 4x3x8. Flow rate for new pump is 700 gpm with required horsepower and pressure. Discuss with salesperson your process and product to determine if this refurbished pump should handle your specific duty. Baldor industrial electric motor, 75 hp, 3560 rpm, 230/460 V, 164/82 amps, 60 Hz, 3 phase. Inlet: (1) 4 in. dia. flanged port. Outlet: (1) 3 in. dia. flanged port. Overall dimensions: 5 ft. L x 2 ft. W x 3 ft. H. (ACN117)