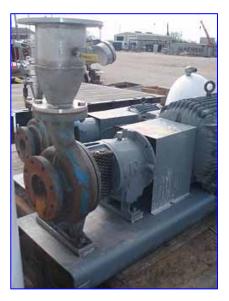

2000 Ingersoll-Dresser Centrifugal Pump. S/N: 1000-3397BH0C3. Ref. No: A263150. Size: 4x3x8. Flow rate for new pump is 700 gpm with required horsepower and pressure. Discuss with salesperson your process and product to determine if this refurbished pump should handle your specific duty. Baldor industrial electric motor, 75 hp, 3560 rpm, 230/460 V, 164/82 amps, 60 Hz, 3 phase. Inlet: (1) 4 in. dia. flanged port. Outlet: (1) 3 in. dia. flanged port. Overall dimensions: 5 ft. L x 2 ft. W x 3 ft. H. (ACN117)