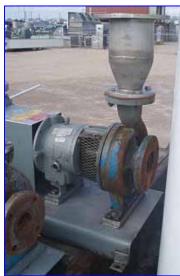

2000 Ingersoll-Dresser Centrifugal Pump. S/N: 1000-3397BH0C3. Ref. No: A263150. Size: 4x3x8. Flow rate for new pump is 700 gpm with required horsepower and pressure. Discuss with salesperson your process and product to determine if this refurbished pump should handle your specific duty. Baldor industrial electric motor, 75 hp, 3560 rpm, 230/460 V, 164/82 amps, 60 Hz, 3 phase. Inlet: (1) 4 in. dia. flanged port. Outlet: (1) 3 in. dia. flanged port. Overall dimensions: 5 ft. L x 2 ft. W x 3 ft. H. (ACN117)