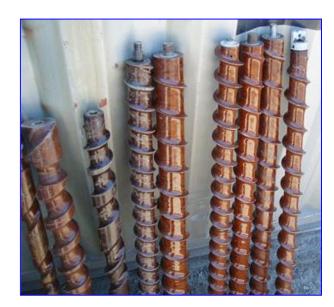

| Timing Screw         |                    |
|----------------------|--------------------|
| Mfg:                 | Model:             |
| Stock No. DPPE5135E. | Serial No <u>.</u> |

- T. Timing Screw. Shaft diameter: 1/2 in. Pitch: 2-1/2 in. Overall dimensions: 3 in. dia. x 3 ft. 6 in. L.
- U. Timing Screw. Shaft diameter: 3/4 in. Pitch: 2 in. Overall dimensions: 2 in. dia. x 3 ft. L.
- V. Timing Screw. Shaft diameter: 3/4 in. Pitch: 2-1/2 in. Overall dimensions: 2-1/2 in. dia. x 3 ft. L.
- W. Timing Screw. Shaft diameter: 1/2 in. Pitch: 2 in. Overall dimensions: 2 in. dia. x 3 ft. 6 in. L.
- X. Timing Screw. Shaft diameter: 3/4 in. Pitch: 2 in. Overall dimensions: 3 in. dia. x 3 ft. L.
- Y. Timing Screw. Bottle Size: 5 oz. Shaft diameter: 7/8 in. Pitch: 2-1/2 in. Overall dimensions: 2-1/2 in. dia. x 3 ft. 5 in. L
- Z. Timing Screw. Shaft diameter: 1/2 in. Pitch: 2 in. Overall dimensions: 2-1/2 in. dia. x 3 ft. 5 in. L.
- A. Timing Screw. Shaft diameter: 1/2 in. Pitch: 2-1/2 in. Overall dimensions: 2-1/2 in. dia. x 3 ft. 5 in. L.
- B. Timing Screw. Shaft diameter: 7/8 in. Pitch: 2-1/2 in. Overall dimensions: 2-1/2 in. dia. x 3 ft. 5 in. L.
- C. Timing Screw. Shaft diameter: 1-1/2 in. Pitch: 2-1/4 in. Overall dimensions: 2-1/2 in. dia. x 3 ft. 5 in. L.