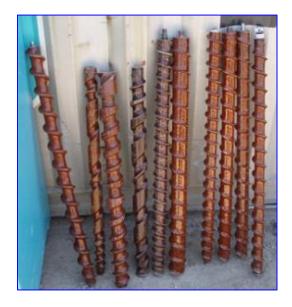

| Timing Screw         |                    |
|----------------------|--------------------|
| Mfg:                 | Model:             |
| Stock No. DPPE5135E. | Serial No <u>.</u> |

- T. Timing Screw. Shaft diameter: 1/2 in. Pitch: 2-1/2 in. Overall dimensions: 3 in. dia. x 3 ft. 6 in. L.
- U. Timing Screw. Shaft diameter: 3/4 in. Pitch: 2 in. Overall dimensions: 2 in. dia. x 3 ft. L.
- V. Timing Screw. Shaft diameter: 3/4 in. Pitch: 2-1/2 in. Overall dimensions: 2-1/2 in. dia. x 3 ft. L.
- W. Timing Screw. Shaft diameter: 1/2 in. Pitch: 2 in. Overall dimensions: 2 in. dia. x 3 ft. 6 in. L.
- X. Timing Screw. Shaft diameter: 3/4 in. Pitch: 2 in. Overall dimensions: 3 in. dia. x 3 ft. L.
- Y. Timing Screw. Bottle Size: 5 oz. Shaft diameter: 7/8 in. Pitch: 2-1/2 in. Overall dimensions: 2-1/2 in. dia. x 3 ft. 5 in. L
- Z. Timing Screw. Shaft diameter: 1/2 in. Pitch: 2 in. Overall dimensions: 2-1/2 in. dia. x 3 ft. 5 in. L.
- A. Timing Screw. Shaft diameter: 1/2 in. Pitch: 2-1/2 in. Overall dimensions: 2-1/2 in. dia. x 3 ft. 5 in. L.
- B. Timing Screw. Shaft diameter: 7/8 in. Pitch: 2-1/2 in. Overall dimensions: 2-1/2 in. dia. x 3 ft. 5 in. L.
- C. Timing Screw. Shaft diameter: 1-1/2 in. Pitch: 2-1/4 in. Overall dimensions: 2-1/2 in. dia. x 3 ft. 5 in. L.