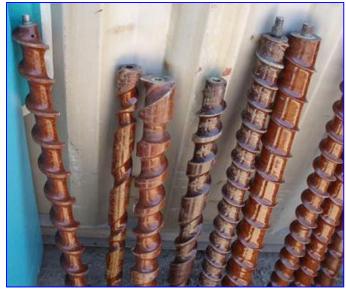

| Timing Screw         |                    |
|----------------------|--------------------|
| Mfg:                 | Model:             |
| Stock No. DPPE5135E. | Serial No <u>.</u> |

- T. Timing Screw. Shaft diameter: 1/2 in. Pitch: 2-1/2 in. Overall dimensions: 3 in. dia. x 3 ft. 6 in. L.
- U. Timing Screw. Shaft diameter: 3/4 in. Pitch: 2 in. Overall dimensions: 2 in. dia. x 3 ft. L.
- V. Timing Screw. Shaft diameter: 3/4 in. Pitch: 2-1/2 in. Overall dimensions: 2-1/2 in. dia. x 3 ft. L.
- W. Timing Screw. Shaft diameter: 1/2 in. Pitch: 2 in. Overall dimensions: 2 in. dia. x 3 ft. 6 in. L.
- X. Timing Screw. Shaft diameter: 3/4 in. Pitch: 2 in. Overall dimensions: 3 in. dia. x 3 ft. L.
- Y. Timing Screw. Bottle Size: 5 oz. Shaft diameter: 7/8 in. Pitch: 2-1/2 in. Overall dimensions: 2-1/2 in. dia. x 3 ft. 5 in. L
- Z. Timing Screw. Shaft diameter: 1/2 in. Pitch: 2 in. Overall dimensions: 2-1/2 in. dia. x 3 ft. 5 in. L.
- A. Timing Screw. Shaft diameter: 1/2 in. Pitch: 2-1/2 in. Overall dimensions: 2-1/2 in. dia. x 3 ft. 5 in. L.
- B. Timing Screw. Shaft diameter: 7/8 in. Pitch: 2-1/2 in. Overall dimensions: 2-1/2 in. dia. x 3 ft. 5 in. L.
- C. Timing Screw. Shaft diameter: 1-1/2 in. Pitch: 2-1/4 in. Overall dimensions: 2-1/2 in. dia. x 3 ft. 5 in. L.