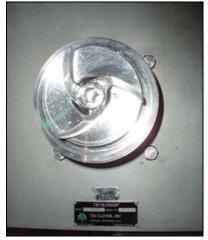

Tri Clover Tri-Blender. Model: F1114LMDG-1129-10. Maximum output capacity: 10 gpm. Dry product addition rate up to 25 lbs/min (feed rate is 8-10 gpm). Maximum product viscosity: 500 centipoises, maximum product temperature: 160°F. Reliance Electric Motor, 3 hp, 3515 rpm, 230/460 V, 7.6/3.8 amps, 60 Hz, 3 phase. Inlets: (1) 14-1/2 in. dia. (hopper infeed). Outlets: (1) 1 in. dia. S-line fittings, (1) 1-1/2 in. dia. S-line fittings. Overall dimensions: 1 ft. 2 in. L x 1 ft. 2 in. W x 4 ft. 4 in. H.