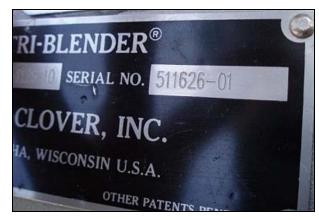

| 2000 Tri Clover Tri-Blender |                          |  |
|-----------------------------|--------------------------|--|
| Mfg: Tri Clover             | Model: F1114LMDG-1129-10 |  |
| Stock No: DPPX41527.24      | Serial No: 511626-01     |  |

Tri Clover Tri-Blender. Model: F1114LMDG-1129-10. Maximum output capacity: 10 gpm. Dry product addition rate up to 25 lbs/min (feed rate is 8-10 gpm). Maximum product viscosity: 500 centipoises, maximum product temperature: 160°F. Reliance Electric Motor, 3 hp, 3515 rpm, 230/460 V, 7.6/3.8 amps, 60 Hz, 3 phase. Inlets: (1) 14-1/2 in. dia. (hopper infeed). Outlets: (1) 1 in. dia. S-line fittings, (1) 1-1/2 in. dia. S-line fittings. Overall dimensions: 1 ft. 2 in. L x 1 ft. 2 in. W x 4 ft. 4 in. H.