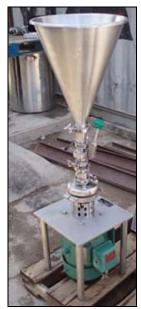

| 2000 Tri Clover Tri-Blender |                          |  |
|-----------------------------|--------------------------|--|
| Mfg: Tri Clover             | Model: F1114LMDG-1129-10 |  |
| Stock No: DPPX41527.24      | Serial No: 511626-01     |  |

Tri Clover Tri-Blender. Model: F1114LMDG-1129-10. Maximum output capacity: 10 gpm. Dry product addition rate up to 25 lbs/min (feed rate is 8-10 gpm). Maximum product viscosity: 500 centipoises, maximum product temperature: 160°F. Reliance Electric Motor, 3 hp, 3515 rpm, 230/460 V, 7.6/3.8 amps, 60 Hz, 3 phase. Inlets: (1) 14-1/2 in. dia. (hopper infeed). Outlets: (1) 1 in. dia. S-line fittings, (1) 1-1/2 in. dia. S-line fittings. Overall dimensions: 1 ft. 2 in. L x 1 ft. 2 in. W x 4 ft. 4 in. H.