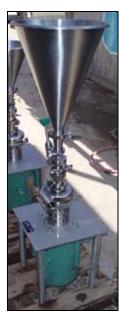

| 2000 Tri Clover Tri-Blender |                          |  |
|-----------------------------|--------------------------|--|
| Mfg: Tri Clover             | Model: F1114LMDG-1129-10 |  |
| Stock No: DPPX41527.24      | Serial No: 511626-01     |  |

Tri Clover Tri-Blender. Model: F1114LMDG-1129-10. Maximum output capacity: 10 gpm. Dry product addition rate up to 25 lbs/min (feed rate is 8-10 gpm). Maximum product viscosity: 500 centipoises, maximum product temperature: 160°F. Reliance Electric Motor, 3 hp, 3515 rpm, 230/460 V, 7.6/3.8 amps, 60 Hz, 3 phase. Inlets: (1) 14-1/2 in. dia. (hopper infeed). Outlets: (1) 1 in. dia. S-line fittings, (1) 1-1/2 in. dia. S-line fittings. Overall dimensions: 1 ft. 2 in. L x 1 ft. 2 in. W x 4 ft. 4 in. H.