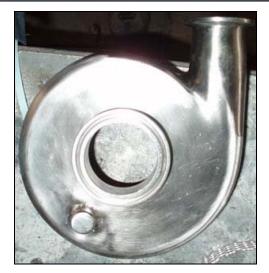

Tri Clover Tri-Blender. Model: F1114LMDG-1129-10. Maximum output capacity: 10 gpm. Dry product addition rate up to 25 lbs/min (feed rate is 8-10 gpm). Maximum product viscosity: 500 centipoises, maximum product temperature: 160°F. Reliance Electric Motor, 3 hp, 3515 rpm, 230/460 V, 7.6/3.8 amps, 60 Hz, 3 phase. Inlets: (1) 14-1/2 in. dia. (hopper infeed). Outlets: (1) 1 in. dia. S-line fittings, (1) 1-1/2 in. dia. S-line fittings. Overall dimensions: 1 ft. 2 in. L x 1 ft. 2 in. W x 4 ft. 4 in. H.