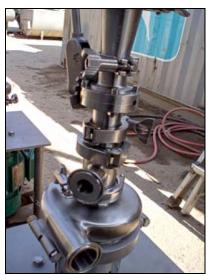

Tri Clover Tri-Blender. Model: F1114LMDG-1129-10. Maximum output capacity: 10 gpm. Dry product addition rate up to 25 lbs/min (feed rate is 8-10 gpm). Maximum product viscosity: 500 centipoises, maximum product temperature: 160°F. Reliance Electric Motor, 3 hp, 3515 rpm, 230/460 V, 7.6/3.8 amps, 60 Hz, 3 phase. Inlets: (1) 14-1/2 in. dia. (hopper infeed). Outlets: (1) 1 in. dia. S-line fittings, (1) 1-1/2 in. dia. S-line fittings. Overall dimensions: 1 ft. 2 in. L x 1 ft. 2 in. W x 4 ft. 4 in. H.