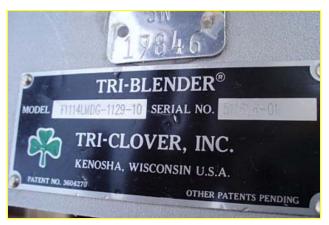

| 2000 Tri Clover Tri-Blender |                          |  |
|-----------------------------|--------------------------|--|
| Mfg: Tri Clover             | Model: F1114LMDG-1129-10 |  |
| Stock No: DPPX41527.24      | Serial No: 511626-01     |  |

Tri Clover Tri-Blender. Model: F1114LMDG-1129-10. Maximum output capacity: 10 gpm. Dry product addition rate up to 25 lbs/min (feed rate is 8-10 gpm). Maximum product viscosity: 500 centipoises, maximum product temperature: 160°F. Reliance Electric Motor, 3 hp, 3515 rpm, 230/460 V, 7.6/3.8 amps, 60 Hz, 3 phase. Inlets: (1) 14-1/2 in. dia. (hopper infeed). Outlets: (1) 1 in. dia. S-line fittings, (1) 1-1/2 in. dia. S-line fittings. Overall dimensions: 1 ft. 2 in. L x 1 ft. 2 in. W x 4 ft. 4 in. H.