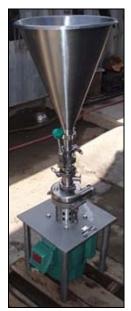

| 2000 Tri Clover Tri-Blender |                          |  |
|-----------------------------|--------------------------|--|
| Mfg: Tri Clover             | Model: F1114LMDG-1129-10 |  |
| Stock No: DPPX41527.24      | Serial No: 511626-01     |  |

Tri Clover Tri-Blender. Model: F1114LMDG-1129-10. Maximum output capacity: 10 gpm. Dry product addition rate up to 25 lbs/min (feed rate is 8-10 gpm). Maximum product viscosity: 500 centipoises, maximum product temperature: 160°F. Reliance Electric Motor, 3 hp, 3515 rpm, 230/460 V, 7.6/3.8 amps, 60 Hz, 3 phase. Inlets: (1) 14-1/2 in. dia. (hopper infeed). Outlets: (1) 1 in. dia. S-line fittings, (1) 1-1/2 in. dia. S-line fittings. Overall dimensions: 1 ft. 2 in. L x 1 ft. 2 in. W x 4 ft. 4 in. H.