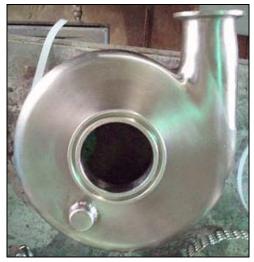

Tri Clover Tri-Blender. Model: F1114LMDG-1129-10. Maximum output capacity: 10 gpm. Dry product addition rate up to 25 lbs/min (feed rate is 8-10 gpm). Maximum product viscosity: 500 centipoises, maximum product temperature: 160°F. Reliance Electric Motor, 3 hp, 3515 rpm, 230/460 V, 7.6/3.8 amps, 60 Hz, 3 phase. Inlets: (1) 14-1/2 in. dia. (hopper infeed). Outlets: (1) 1 in. dia. S-line fittings, (1) 1-1/2 in. dia. S-line fittings. Overall dimensions: 1 ft. 2 in. L x 1 ft. 2 in. W x 4 ft. 4 in. H.