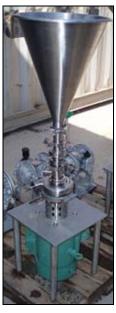

| 2000 Tri Clover Tri-Blender |                          |  |
|-----------------------------|--------------------------|--|
| Mfg: Tri Clover             | Model: F1114LMDG-1129-10 |  |
| Stock No: DPPX41527.24      | Serial No: 511626-01     |  |

Tri Clover Tri-Blender. Model: F1114LMDG-1129-10. Maximum output capacity: 10 gpm. Dry product addition rate up to 25 lbs/min (feed rate is 8-10 gpm). Maximum product viscosity: 500 centipoises, maximum product temperature: 160°F. Reliance Electric Motor, 3 hp, 3515 rpm, 230/460 V, 7.6/3.8 amps, 60 Hz, 3 phase. Inlets: (1) 14-1/2 in. dia. (hopper infeed). Outlets: (1) 1 in. dia. S-line fittings, (1) 1-1/2 in. dia. S-line fittings. Overall dimensions: 1 ft. 2 in. L x 1 ft. 2 in. W x 4 ft. 4 in. H.