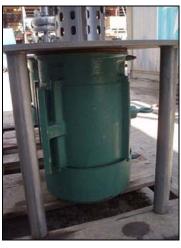

Tri Clover Tri-Blender. Model: F1114LMDG-1129-10. Maximum output capacity: 10 gpm. Dry product addition rate up to 25 lbs/min (feed rate is 8-10 gpm). Maximum product viscosity: 500 centipoises, maximum product temperature: 160°F. Reliance Electric Motor, 3 hp, 3515 rpm, 230/460 V, 7.6/3.8 amps, 60 Hz, 3 phase. Inlets: (1) 14-1/2 in. dia. (hopper infeed). Outlets: (1) 1 in. dia. S-line fittings, (1) 1-1/2 in. dia. S-line fittings. Overall dimensions: 1 ft. 2 in. L x 1 ft. 2 in. W x 4 ft. 4 in. H.