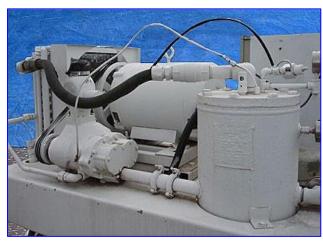

| Joy Manufacturing Twistair Rotary Screw Air Compressor- 30 HP |                           |
|---------------------------------------------------------------|---------------------------|
| Mfg: Joy Manufacturing                                        | Model: TA-030BA141TH      |
| Stock No. DRGP032.3                                           | Serial No <u>.</u> 212466 |

Joy Manufacturing Twistair Rotary Screw Air Compressor- 30 HP. Model: TA-030BA141TH. S/N: 212466. MAWP: 125 psi. Compressor motor, 30 hp, 1760 rpm, 230/460 V, 78/39 amps, 60 Hz. Air Tank Receiver- 100 gallon, Nat'l Bd: 92203, MAWP: 150 psi at 235 °F. Shell thickness: 0.187 in. Head thickness: 0.143 in. Oil tank capacity: 10 gal. MAWP: 100 psi at 200 °F. Evaporative core: 18 in. L x 4-1/2 in. W x 19-1/2 in. H. Oil evaporator core: 18 in. L x 1-1/2 in. W x 19-1/2 in. H. Inlets: 3 in. dia port. Air tank outlets: 2 in. threaded (female), 2-1/2 in. threaded (female) with valve. Overall dimensions: 71 in. L x 34 in. W x 64 in. H.