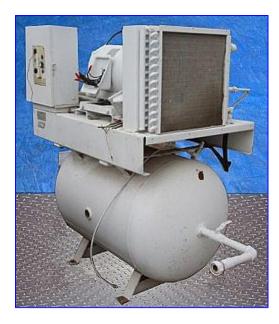

| Joy Manufacturing Twistair Rotary Screw Air Compressor- 30 HP |                           |
|---------------------------------------------------------------|---------------------------|
| Mfg: Joy Manufacturing                                        | Model: TA-030BA141TH      |
| Stock No. DRGP032.3                                           | Serial No <u>.</u> 212466 |

Joy Manufacturing Twistair Rotary Screw Air Compressor- 30 HP. Model: TA-030BA141TH. S/N: 212466. MAWP: 125 psi. Compressor motor, 30 hp, 1760 rpm, 230/460 V, 78/39 amps, 60 Hz. Air Tank Receiver- 100 gallon, Nat'l Bd: 92203, MAWP: 150 psi at 235 °F. Shell thickness: 0.187 in. Head thickness: 0.143 in. Oil tank capacity: 10 gal. MAWP: 100 psi at 200 °F. Evaporative core: 18 in. L x 4-1/2 in. W x 19-1/2 in. H. Oil evaporator core: 18 in. L x 1-1/2 in. W x 19-1/2 in. H. Inlets: 3 in. dia port. Air tank outlets: 2 in. threaded (female), 2-1/2 in. threaded (female) with valve. Overall dimensions: 71 in. L x 34 in. W x 64 in. H.