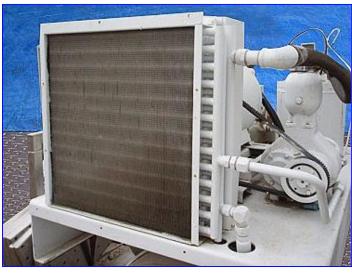

Joy Manufacturing Twistair Rotary Screw Air Compressor- 30 HP. Model: TA-030BA141TH. S/N: 212466. MAWP: 125 psi. Compressor motor, 30 hp, 1760 rpm, 230/460 V, 78/39 amps, 60 Hz. Air Tank Receiver- 100 gallon, Nat'l Bd: 92203, MAWP: 150 psi at 235 °F. Shell thickness: 0.187 in. Head thickness: 0.143 in. Oil tank capacity: 10 gal. MAWP: 100 psi at 200 °F. Evaporative core: 18 in. L x 4-1/2 in. W x 19-1/2 in. H. Oil evaporator core: 18 in. L x 1-1/2 in. W x 19-1/2 in. H. Inlets: 3 in. dia port. Air tank outlets: 2 in. threaded (female), 2-1/2 in. threaded (female) with valve. Overall dimensions: 71 in. L x 34 in. W x 64 in. H.