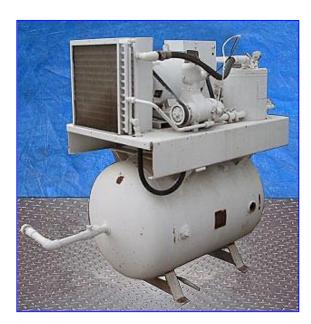

Joy Manufacturing Twistair Rotary Screw Air Compressor- 30 HP. Model: TA-030BA141TH. S/N: 212466. MAWP: 125 psi. Compressor motor, 30 hp, 1760 rpm, 230/460 V, 78/39 amps, 60 Hz. Air Tank Receiver- 100 gallon, Nat'l Bd: 92203, MAWP: 150 psi at 235 °F. Shell thickness: 0.187 in. Head thickness: 0.143 in. Oil tank capacity: 10 gal. MAWP: 100 psi at 200 °F. Evaporative core: 18 in. L x 4-1/2 in. W x 19-1/2 in. H. Oil evaporator core: 18 in. L x 1-1/2 in. W x 19-1/2 in. H. Inlets: 3 in. dia port. Air tank outlets: 2 in. threaded (female), 2-1/2 in. threaded (female) with valve. Overall dimensions: 71 in. L x 34 in. W x 64 in. H.