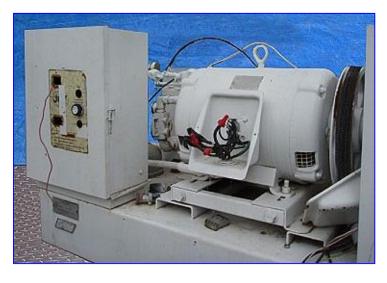

| Joy Manufacturing Twistair Rotary Screw Air Compressor- 30 HP |                           |
|---------------------------------------------------------------|---------------------------|
| Mfg: Joy Manufacturing                                        | Model: TA-030BA141TH      |
| Stock No. DRGP032.3                                           | Serial No <u>.</u> 212466 |

Joy Manufacturing Twistair Rotary Screw Air Compressor- 30 HP. Model: TA-030BA141TH. S/N: 212466. MAWP: 125 psi. Compressor motor, 30 hp, 1760 rpm, 230/460 V, 78/39 amps, 60 Hz. Air Tank Receiver- 100 gallon, Nat'l Bd: 92203, MAWP: 150 psi at 235 °F. Shell thickness: 0.187 in. Head thickness: 0.143 in. Oil tank capacity: 10 gal. MAWP: 100 psi at 200 °F. Evaporative core: 18 in. L x 4-1/2 in. W x 19-1/2 in. H. Oil evaporator core: 18 in. L x 1-1/2 in. W x 19-1/2 in. H. Inlets: 3 in. dia port. Air tank outlets: 2 in. threaded (female), 2-1/2 in. threaded (female) with valve. Overall dimensions: 71 in. L x 34 in. W x 64 in. H.