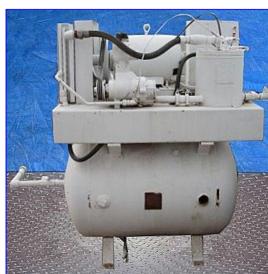

Joy Manufacturing Twistair Rotary Screw Air Compressor- 30 HP. Model: TA-030BA141TH. S/N: 212466. MAWP: 125 psi. Compressor motor, 30 hp, 1760 rpm, 230/460 V, 78/39 amps, 60 Hz. Air Tank Receiver- 100 gallon, Nat'l Bd: 92203, MAWP: 150 psi at 235 °F. Shell thickness: 0.187 in. Head thickness: 0.143 in. Oil tank capacity: 10 gal. MAWP: 100 psi at 200 °F. Evaporative core: 18 in. L x 4-1/2 in. W x 19-1/2 in. H. Oil evaporator core: 18 in. L x 1-1/2 in. W x 19-1/2 in. H. Inlets: 3 in. dia port. Air tank outlets: 2 in. threaded (female), 2-1/2 in. threaded (female) with valve. Overall dimensions: 71 in. L x 34 in. W x 64 in. H.