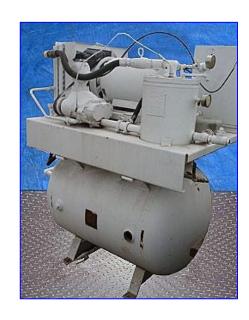

| Joy Manufacturing Twistair Rotary Screw Air Compressor- 30 HP |                           |
|---------------------------------------------------------------|---------------------------|
| Mfg: Joy Manufacturing                                        | Model: TA-030BA141TH      |
| Stock No. DRGP032.3                                           | Serial No <u>.</u> 212466 |

Joy Manufacturing Twistair Rotary Screw Air Compressor- 30 HP. Model: TA-030BA141TH. S/N: 212466. MAWP: 125 psi. Compressor motor, 30 hp, 1760 rpm, 230/460 V, 78/39 amps, 60 Hz. Air Tank Receiver- 100 gallon, Nat'l Bd: 92203, MAWP: 150 psi at 235 °F. Shell thickness: 0.187 in. Head thickness: 0.143 in. Oil tank capacity: 10 gal. MAWP: 100 psi at 200 °F. Evaporative core: 18 in. L x 4-1/2 in. W x 19-1/2 in. H. Oil evaporator core: 18 in. L x 1-1/2 in. W x 19-1/2 in. H. Inlets: 3 in. dia port. Air tank outlets: 2 in. threaded (female), 2-1/2 in. threaded (female) with valve. Overall dimensions: 71 in. L x 34 in. W x 64 in. H.