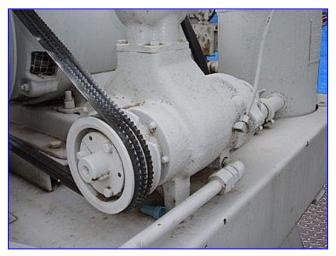

Joy Manufacturing Twistair Rotary Screw Air Compressor- 30 HP. Model: TA-030BA141TH. S/N: 212466. MAWP: 125 psi. Compressor motor, 30 hp, 1760 rpm, 230/460 V, 78/39 amps, 60 Hz. Air Tank Receiver- 100 gallon, Nat'l Bd: 92203, MAWP: 150 psi at 235 °F. Shell thickness: 0.187 in. Head thickness: 0.143 in. Oil tank capacity: 10 gal. MAWP: 100 psi at 200 °F. Evaporative core: 18 in. L x 4-1/2 in. W x 19-1/2 in. H. Oil evaporator core: 18 in. L x 1-1/2 in. W x 19-1/2 in. H. Inlets: 3 in. dia port. Air tank outlets: 2 in. threaded (female), 2-1/2 in. threaded (female) with valve. Overall dimensions: 71 in. L x 34 in. W x 64 in. H.