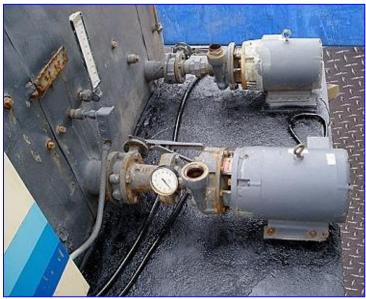

Thermal Care/Mayer Chilled Water Recirculation Tank- 270 Gallon. S/N: CW96928. The most complete line of pre-engineered systems for cooling tower and central chiller applications providing the highest quality design and construction features available. (1) Thermal Care/Mayer Centrifugal Pump, Model: 52. (1) Scot Centrifugal Pump, Model: RE 252, S/N 3083-K4-B76. (2) Baldor Motors, 10 hp, 3450 rpm, 208-230/460 V, 27-25/12.5 amps, 60 Hz, 3 phase. Inlets: (1) 4 in. dia. port. Outlets: (1) 2 in. threaded male (pump discharge), (1) 2 in. threaded female (pump discharge), (1) 1/4 in. overflow release valve. Overall dimensions: 72 in. L x 58 in. W x 52 in. H.