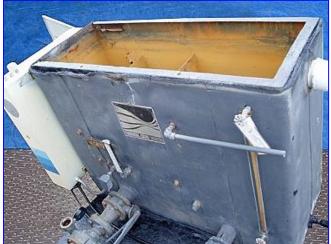

Thermal Care/Mayer Chilled Water Recirculation Tank- 270 Gallon. S/N: CW96928. The most complete line of pre-engineered systems for cooling tower and central chiller applications providing the highest quality design and construction features available. (1) Thermal Care/Mayer Centrifugal Pump, Model: 52. (1) Scot Centrifugal Pump, Model: RE 252, S/N 3083-K4-B76. (2) Baldor Motors, 10 hp, 3450 rpm, 208-230/460 V, 27-25/12.5 amps, 60 Hz, 3 phase. Inlets: (1) 4 in. dia. port. Outlets: (1) 2 in. threaded male (pump discharge), (1) 2 in. threaded female (pump discharge), (1) 1/4 in. overflow release valve. Overall dimensions: 72 in. L x 58 in. W x 52 in. H.