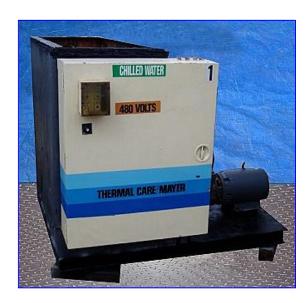

Thermal Care/Mayer Chilled Water Recirculation Tank- 270 Gallon. S/N: CW96928. The most complete line of pre-engineered systems for cooling tower and central chiller applications providing the highest quality design and construction features available. (1) Thermal Care/Mayer Centrifugal Pump, Model: 52. (1) Scot Centrifugal Pump, Model: RE 252, S/N 3083-K4-B76. (2) Baldor Motors, 10 hp, 3450 rpm, 208-230/460 V, 27-25/12.5 amps, 60 Hz, 3 phase. Inlets: (1) 4 in. dia. port. Outlets: (1) 2 in. threaded male (pump discharge), (1) 2 in. threaded female (pump discharge), (1) 1/4 in. overflow release valve. Overall dimensions: 72 in. L x 58 in. W x 52 in. H.