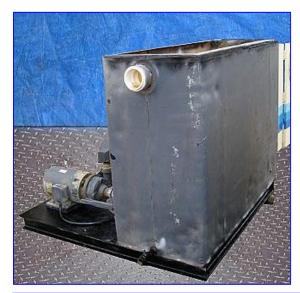

Thermal Care/Mayer Chilled Water Recirculation Tank- 270 Gallon. S/N: CW96928. The most complete line of pre-engineered systems for cooling tower and central chiller applications providing the highest quality design and construction features available. (1) Thermal Care/Mayer Centrifugal Pump, Model: 52. (1) Scot Centrifugal Pump, Model: RE 252, S/N 3083-K4-B76. (2) Baldor Motors, 10 hp, 3450 rpm, 208-230/460 V, 27-25/12.5 amps, 60 Hz, 3 phase. Inlets: (1) 4 in. dia. port. Outlets: (1) 2 in. threaded male (pump discharge), (1) 2 in. threaded female (pump discharge), (1) 1/4 in. overflow release valve. Overall dimensions: 72 in. L x 58 in. W x 52 in. H.