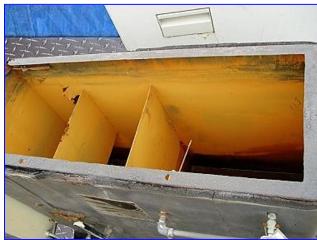

| Thermal Care/Mayer Chilled Water Recirculation Tank- 270 Gallon |                    |
|-----------------------------------------------------------------|--------------------|
| Mfg: Thermal Care/Mayer                                         | Model:             |
| Stock No. DRGP068.1                                             | Serial No. CW96928 |

Thermal Care/Mayer Chilled Water Recirculation Tank- 270 Gallon. S/N: CW96928. The most complete line of pre-engineered systems for cooling tower and central chiller applications providing the highest quality design and construction features available. (1) Thermal Care/Mayer Centrifugal Pump, Model: 52. (1) Scot Centrifugal Pump, Model: RE 252, S/N 3083-K4-B76. (2) Baldor Motors, 10 hp, 3450 rpm, 208-230/460 V, 27-25/12.5 amps, 60 Hz, 3 phase. Inlets: (1) 4 in. dia. port. Outlets: (1) 2 in. threaded male (pump discharge), (1) 2 in. threaded female (pump discharge), (1) 1/4 in. overflow release valve. Overall dimensions: 72 in. L x 58 in. W x 52 in. H.