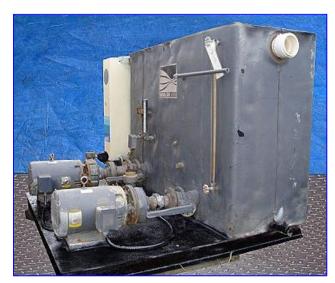

Thermal Care/Mayer Chilled Water Recirculation Tank- 270 Gallon. S/N: CW96928. The most complete line of pre-engineered systems for cooling tower and central chiller applications providing the highest quality design and construction features available. (1) Thermal Care/Mayer Centrifugal Pump, Model: 52. (1) Scot Centrifugal Pump, Model: RE 252, S/N 3083-K4-B76. (2) Baldor Motors, 10 hp, 3450 rpm, 208-230/460 V, 27-25/12.5 amps, 60 Hz, 3 phase. Inlets: (1) 4 in. dia. port. Outlets: (1) 2 in. threaded male (pump discharge), (1) 2 in. threaded female (pump discharge), (1) 1/4 in. overflow release valve. Overall dimensions: 72 in. L x 58 in. W x 52 in. H.