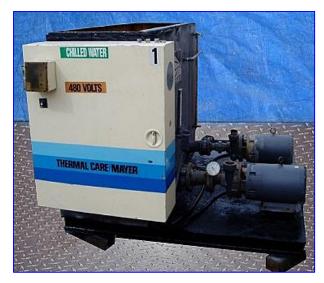

| Thermal Care/Mayer Chilled Water Recirculation Tank- 270 Gallon |                    |
|-----------------------------------------------------------------|--------------------|
| Mfg: Thermal Care/Mayer                                         | Model:             |
| Stock No. DRGP068.1                                             | Serial No. CW96928 |

Thermal Care/Mayer Chilled Water Recirculation Tank- 270 Gallon. S/N: CW96928. The most complete line of pre-engineered systems for cooling tower and central chiller applications providing the highest quality design and construction features available. (1) Thermal Care/Mayer Centrifugal Pump, Model: 52. (1) Scot Centrifugal Pump, Model: RE 252, S/N 3083-K4-B76. (2) Baldor Motors, 10 hp, 3450 rpm, 208-230/460 V, 27-25/12.5 amps, 60 Hz, 3 phase. Inlets: (1) 4 in. dia. port. Outlets: (1) 2 in. threaded male (pump discharge), (1) 2 in. threaded female (pump discharge), (1) 1/4 in. overflow release valve. Overall dimensions: 72 in. L x 58 in. W x 52 in. H.