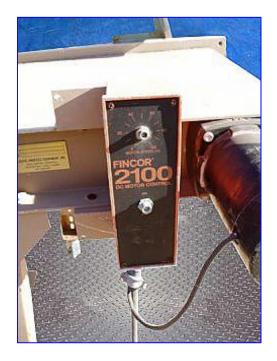

Plastic Process Equipment Inc. Motorized Cooling Belt Conveyors. Model: PC-2415. S/N: PC2415V2330691. (3) 20 in. dia. fans. Product clearance: 23 in. W x 9 in. H. Belt width: 23 in. Power supply: 120 V, 60 Hz, single phase. Fincor 2100 DC Motor Control. Bodine Electric Company DC Gearmotor, 1/4 hp, 130 V, 1.8 amps. Conveyor infeed height: 59 in. Conveyor exit height: 21 in. H. Overall dimensions: 15 ft. 4 in. x 36 in. W x 59 in. H.