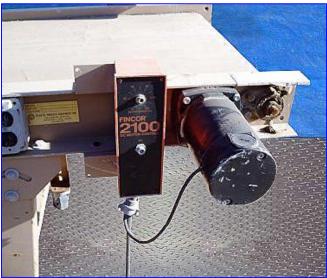

Plastic Process Equipment Inc. Motorized Cooling Belt Conveyors. Model: PC-2415. S/N: PC2415V2330691. (3) 20 in. dia. fans. Product clearance: 23 in. W x 9 in. H. Belt width: 23 in. Power supply: 120 V, 60 Hz, single phase. Fincor 2100 DC Motor Control. Bodine Electric Company DC Gearmotor, 1/4 hp, 130 V, 1.8 amps. Conveyor infeed height: 59 in. Conveyor exit height: 21 in. H. Overall dimensions: 15 ft. 4 in. x 36 in. W x 59 in. H.