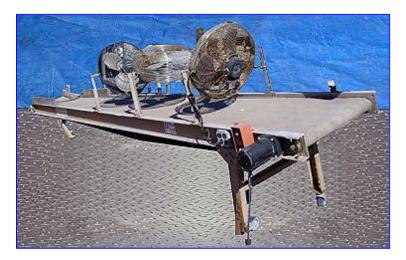

| Plastic Process Equipment Inc. Motorized Cooling Conveyor |                           |
|-----------------------------------------------------------|---------------------------|
| Mfg: Plastic Process Equipment Inc.                       | Model: PC-2415            |
| Stock No. DRGP070B.                                       | Serial No. PC2415V2330691 |

Plastic Process Equipment Inc. Motorized Cooling Belt Conveyors. Model: PC-2415. S/N: PC2415V2330691. (3) 20 in. dia. fans. Product clearance: 23 in. W x 9 in. H. Belt width: 23 in. Power supply: 120 V, 60 Hz, single phase. Fincor 2100 DC Motor Control. Bodine Electric Company DC Gearmotor, 1/4 hp, 130 V, 1.8 amps. Conveyor infeed height: 59 in. Conveyor exit height: 21 in. H. Overall dimensions: 15 ft. 4 in. x 36 in. W x 59 in. H.