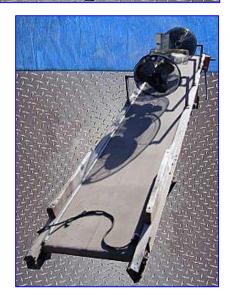

| Plastic Process Equipment Inc. Motorized Cooling Conveyor |                           |
|-----------------------------------------------------------|---------------------------|
| Mfg: Plastic Process Equipment Inc.                       | Model: PC-2415            |
| Stock No. DRGP070B.                                       | Serial No. PC2415V2330691 |

Plastic Process Equipment Inc. Motorized Cooling Belt Conveyors. Model: PC-2415. S/N: PC2415V2330691. (3) 20 in. dia. fans. Product clearance: 23 in. W x 9 in. H. Belt width: 23 in. Power supply: 120 V, 60 Hz, single phase. Fincor 2100 DC Motor Control. Bodine Electric Company DC Gearmotor, 1/4 hp, 130 V, 1.8 amps. Conveyor infeed height: 59 in. Conveyor exit height: 21 in. H. Overall dimensions: 15 ft. 4 in. x 36 in. W x 59 in. H.