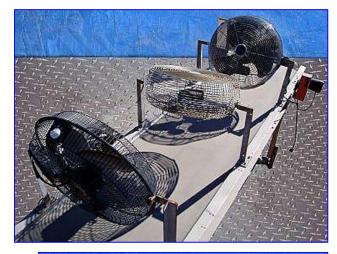

Plastic Process Equipment Inc. Motorized Cooling Belt Conveyors. Model: PC-2415. S/N: PC2415V2330691. (3) 20 in. dia. fans. Product clearance: 23 in. W x 9 in. H. Belt width: 23 in. Power supply: 120 V, 60 Hz, single phase. Fincor 2100 DC Motor Control. Bodine Electric Company DC Gearmotor, 1/4 hp, 130 V, 1.8 amps. Conveyor infeed height: 59 in. Conveyor exit height: 21 in. H. Overall dimensions: 15 ft. 4 in. x 36 in. W x 59 in. H.