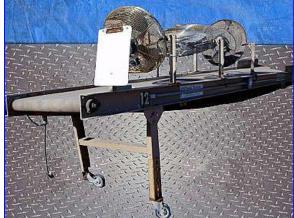

Plastic Process Equipment Inc. Motorized Cooling Belt Conveyors. Model: PC-2415. S/N: PC2415V2330691. (3) 20 in. dia. fans. Product clearance: 23 in. W x 9 in. H. Belt width: 23 in. Power supply: 120 V, 60 Hz, single phase. Fincor 2100 DC Motor Control. Bodine Electric Company DC Gearmotor, 1/4 hp, 130 V, 1.8 amps. Conveyor infeed height: 59 in. Conveyor exit height: 21 in. H. Overall dimensions: 15 ft. 4 in. x 36 in. W x 59 in. H.