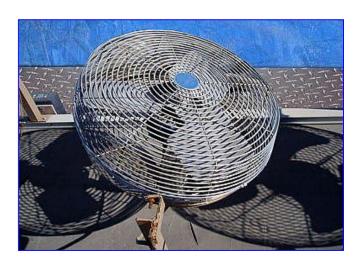

Plastic Process Equipment Inc. Motorized Cooling Conveyor. (4) 20 in. dia fans. Product clearance: 23 in. W x 10-1/2 in. H. Belt width: 23 in. Minarik Corporation Motor Master 20000 Series, Model: MM23101C. Reliance Electric Motor, 1/3 hp, 1750 rpm, 90 V, 3.7 amps, 60 Hz, 1 phase. Conveyor infeed/exit height: 30 in. H. Overall dimensions: 15 ft. 4 in. L x 41 in. W x 53 in. H.