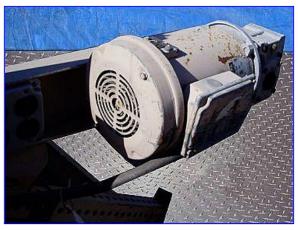

Plastic Process Equipment Inc. Motorized Cooling Conveyor. (4) 20 in. dia fans. Product clearance: 23 in. W x 10-1/2 in. H. Belt width: 23 in. Minarik Corporation Motor Master 20000 Series, Model: MM23101C. Reliance Electric Motor, 1/3 hp, 1750 rpm, 90 V, 3.7 amps, 60 Hz, 1 phase. Conveyor infeed/exit height: 30 in. H. Overall dimensions: 15 ft. 4 in. L x 41 in. W x 53 in. H.