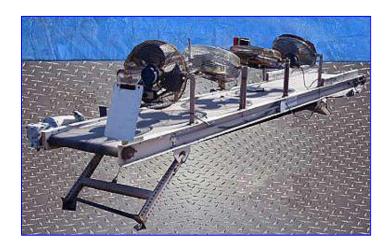

Plastic Process Equipment Inc. Motorized Cooling Conveyor. (4) 20 in. dia fans. Product clearance: 23 in. W x 10-1/2 in. H. Belt width: 23 in. Minarik Corporation Motor Master 20000 Series, Model: MM23101C. Reliance Electric Motor, 1/3 hp, 1750 rpm, 90 V, 3.7 amps, 60 Hz, 1 phase. Conveyor infeed/exit height: 30 in. H. Overall dimensions: 15 ft. 4 in. L x 41 in. W x 53 in. H.