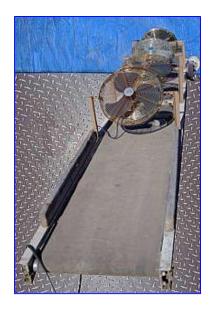

Plastic Process Equipment Inc. Motorized Cooling Conveyor. (4) 20 in. dia fans. Product clearance: 23 in. W x 10-1/2 in. H. Belt width: 23 in. Minarik Corporation Motor Master 20000 Series, Model: MM23101C. Reliance Electric Motor, 1/3 hp, 1750 rpm, 90 V, 3.7 amps, 60 Hz, 1 phase. Conveyor infeed/exit height: 30 in. H. Overall dimensions: 15 ft. 4 in. L x 41 in. W x 53 in. H.