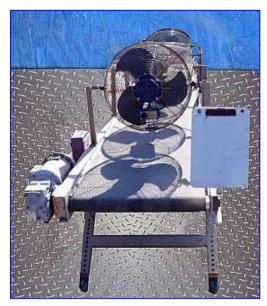

Plastic Process Equipment Inc. Motorized Cooling Conveyor. (4) 20 in. dia fans. Product clearance: 23 in. W x 10-1/2 in. H. Belt width: 23 in. Minarik Corporation Motor Master 20000 Series, Model: MM23101C. Reliance Electric Motor, 1/3 hp, 1750 rpm, 90 V, 3.7 amps, 60 Hz, 1 phase. Conveyor infeed/exit height: 30 in. H. Overall dimensions: 15 ft. 4 in. L x 41 in. W x 53 in. H.