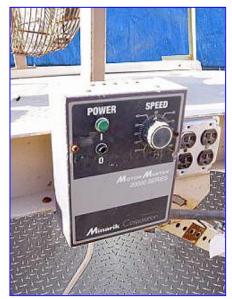

Plastic Process Equipment Inc. Motorized Cooling Conveyor. (4) 20 in. dia fans. Product clearance: 23 in. W x 10-1/2 in. H. Belt width: 23 in. Minarik Corporation Motor Master 20000 Series, Model: MM23101C. Reliance Electric Motor, 1/3 hp, 1750 rpm, 90 V, 3.7 amps, 60 Hz, 1 phase. Conveyor infeed/exit height: 30 in. H. Overall dimensions: 15 ft. 4 in. L x 41 in. W x 53 in. H.