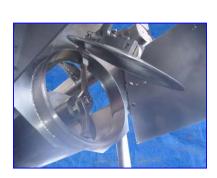

| Hobart Stainless Steel Blender |              |
|--------------------------------|--------------|
| Mfg: Hobart                    | Model: BL-20 |
| Stock No. DSBI090.34           | Serial No.   |

Hobart Blender. Model: BL-20. 316 stainless steel. Max/min capacity: 66/58 cu ft. Weight capacity: 2000 lbs. Blender features dual 25 in. dia. x 60 in. L paddle blender shafts and 9 in. dia. x 60 in. L screw auger in 9-1/2 in. dia. housing. Inlets/outlets: (1) 60 in. L x 48 in. W infeed opening, (1) 11 in. dia. side discharge outlet with pneumatic closing lid. Elektrim Motor: 15 hp, 1755 rpm, 230/460 V, 60 Hz, 3 phase. Motor drive, no nameplate information. Overall dimensions: 95 in. L x 52 in. W x 80 in. H.