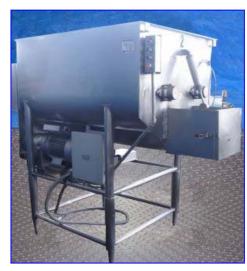

| Hobart Stainless Steel Blender |              |
|--------------------------------|--------------|
| Mfg: Hobart                    | Model: BL-20 |
| Stock No. DSBI090.34           | Serial No.   |

Hobart Blender. Model: BL-20. 316 stainless steel. Max/min capacity: 66/58 cu ft. Weight capacity: 2000 lbs. Blender features dual 25 in. dia. x 60 in. L paddle blender shafts and 9 in. dia. x 60 in. L screw auger in 9-1/2 in. dia. housing. Inlets/outlets: (1) 60 in. L x 48 in. W infeed opening, (1) 11 in. dia. side discharge outlet with pneumatic closing lid. Elektrim Motor: 15 hp, 1755 rpm, 230/460 V, 60 Hz, 3 phase. Motor drive, no nameplate information. Overall dimensions: 95 in. L x 52 in. W x 80 in. H.