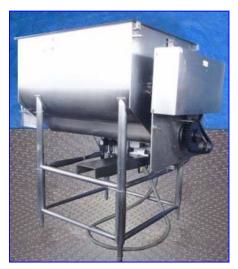

| Hobart Stainless Steel Blender |              |
|--------------------------------|--------------|
| Mfg: Hobart                    | Model: BL-20 |
| Stock No. DSBI090.34           | Serial No.   |

Hobart Blender. Model: BL-20. 316 stainless steel. Max/min capacity: 66/58 cu ft. Weight capacity: 2000 lbs. Blender features dual 25 in. dia. x 60 in. L paddle blender shafts and 9 in. dia. x 60 in. L screw auger in 9-1/2 in. dia. housing. Inlets/outlets: (1) 60 in. L x 48 in. W infeed opening, (1) 11 in. dia. side discharge outlet with pneumatic closing lid. Elektrim Motor: 15 hp, 1755 rpm, 230/460 V, 60 Hz, 3 phase. Motor drive, no nameplate information. Overall dimensions: 95 in. L x 52 in. W x 80 in. H.