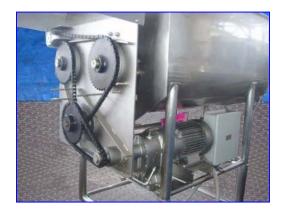

| Hobart Stainless Steel Blender |              |
|--------------------------------|--------------|
| Mfg: Hobart                    | Model: BL-20 |
| Stock No. DSBI090.34           | Serial No.   |

Hobart Blender. Model: BL-20. 316 stainless steel. Max/min capacity: 66/58 cu ft. Weight capacity: 2000 lbs. Blender features dual 25 in. dia. x 60 in. L paddle blender shafts and 9 in. dia. x 60 in. L screw auger in 9-1/2 in. dia. housing. Inlets/outlets: (1) 60 in. L x 48 in. W infeed opening, (1) 11 in. dia. side discharge outlet with pneumatic closing lid. Elektrim Motor: 15 hp, 1755 rpm, 230/460 V, 60 Hz, 3 phase. Motor drive, no nameplate information. Overall dimensions: 95 in. L x 52 in. W x 80 in. H.