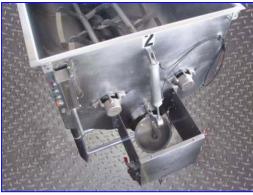

| Hobart Stainless Steel Blender |              |
|--------------------------------|--------------|
| Mfg: Hobart                    | Model: BL-20 |
| Stock No. DSBI090.34           | Serial No.   |

Hobart Blender. Model: BL-20. 316 stainless steel. Max/min capacity: 66/58 cu ft. Weight capacity: 2000 lbs. Blender features dual 25 in. dia. x 60 in. L paddle blender shafts and 9 in. dia. x 60 in. L screw auger in 9-1/2 in. dia. housing. Inlets/outlets: (1) 60 in. L x 48 in. W infeed opening, (1) 11 in. dia. side discharge outlet with pneumatic closing lid. Elektrim Motor: 15 hp, 1755 rpm, 230/460 V, 60 Hz, 3 phase. Motor drive, no nameplate information. Overall dimensions: 95 in. L x 52 in. W x 80 in. H.