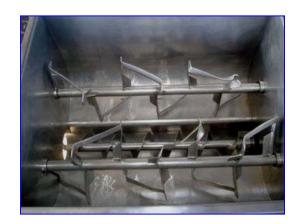

| Hobart Stainless Steel Blender |              |
|--------------------------------|--------------|
| Mfg: Hobart                    | Model: BL-20 |
| Stock No. DSBI090.34           | Serial No.   |

Hobart Blender. Model: BL-20. 316 stainless steel. Max/min capacity: 66/58 cu ft. Weight capacity: 2000 lbs. Blender features dual 25 in. dia. x 60 in. L paddle blender shafts and 9 in. dia. x 60 in. L screw auger in 9-1/2 in. dia. housing. Inlets/outlets: (1) 60 in. L x 48 in. W infeed opening, (1) 11 in. dia. side discharge outlet with pneumatic closing lid. Elektrim Motor: 15 hp, 1755 rpm, 230/460 V, 60 Hz, 3 phase. Motor drive, no nameplate information. Overall dimensions: 95 in. L x 52 in. W x 80 in. H.