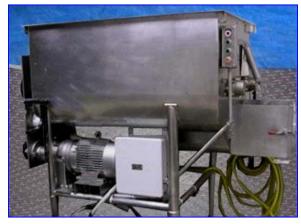

| Hobart Stainless Steel Blender |              |
|--------------------------------|--------------|
| Mfg: Hobart                    | Model: BL-20 |
| Stock No. DSBI090.34           | Serial No.   |

Hobart Blender. Model: BL-20. 316 stainless steel. Max/min capacity: 66/58 cu ft. Weight capacity: 2000 lbs. Blender features dual 25 in. dia. x 60 in. L paddle blender shafts and 9 in. dia. x 60 in. L screw auger in 9-1/2 in. dia. housing. Inlets/outlets: (1) 60 in. L x 48 in. W infeed opening, (1) 11 in. dia. side discharge outlet with pneumatic closing lid. Elektrim Motor: 15 hp, 1755 rpm, 230/460 V, 60 Hz, 3 phase. Motor drive, no nameplate information. Overall dimensions: 95 in. L x 52 in. W x 80 in. H.