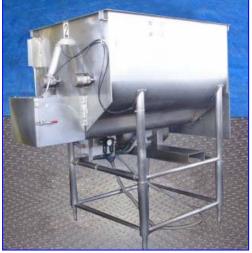

| Hobart Stainless Steel Blender |              |
|--------------------------------|--------------|
| Mfg: Hobart                    | Model: BL-20 |
| Stock No. DSBI090.34           | Serial No.   |

Hobart Blender. Model: BL-20. 316 stainless steel. Max/min capacity: 66/58 cu ft. Weight capacity: 2000 lbs. Blender features dual 25 in. dia. x 60 in. L paddle blender shafts and 9 in. dia. x 60 in. L screw auger in 9-1/2 in. dia. housing. Inlets/outlets: (1) 60 in. L x 48 in. W infeed opening, (1) 11 in. dia. side discharge outlet with pneumatic closing lid. Elektrim Motor: 15 hp, 1755 rpm, 230/460 V, 60 Hz, 3 phase. Motor drive, no nameplate information. Overall dimensions: 95 in. L x 52 in. W x 80 in. H.