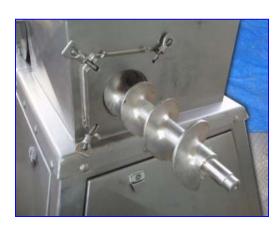

Dino Vertical Multi-Pasta Processor System. Model: JMR-92. S/N: 284. 316 stainless steel. Hopper: 33-1/2 in. L x 33-1/2 in. W. Lid: 38 in. L x 34-1/2 in. W; removable, hinged. Primary processing is accomplished by a vertical screw auger. Primary screw auger: 15 in. dia. x 12 in. H. Second stage processing screw auger: 4 in. dia. x 29 in. L; 4-1/4 in. dia. housing. Side scrapers: (8) 3-1/2 in. L x 3-1/2 in. W. AC Tech variable speed drive. Sew Eurodrive Motor: 7.5 hp, 1720 rpm, 230/460 V, 19.2/9.0 amps, 60 Hz, 3 phase. Sew Eurodrive Motor Drive: 5.95 ratio, 1720 rpm (input), 289 rpm (output), 1630 lb-in. torque. Inlets/outlets: (1) 4-1/2 in. dia. side outlet, (1) 33-1/2 in. L x 33-1/2 in. W inlet. AC Tech Variable Speed Drive. Model: Q22008CX-498, S/N: 27433-305, Manual No: 1001.008X. 10.5/8.8 kVa, 240-230 V, 25.2/22 amps, 50-60/120 Hz, 3 phase. Overall dimensions: 53 in. L x 36 in. W x 66 in. H.