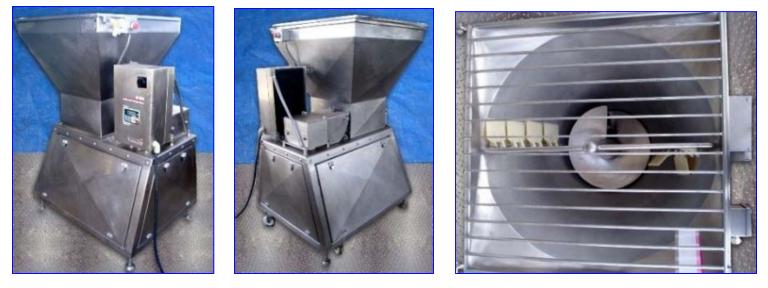

Dino Vertical Multi-Pasta Processor System. Model: JMR-92. S/N: 284. 316 stainless steel. Hopper: 33-1/2 in. L x 33-1/2 in. W. Lid: 38 in. L x 34-1/2 in. W; removable, hinged. Primary processing is accomplished by a vertical screw auger. Primary screw auger: 15 in. dia. x 12 in. H. Second stage processing screw auger: 4 in. dia. x 29 in. L; 4-1/4 in. dia. housing. Side scrapers: (8) 3-1/2 in. L x 3-1/2 in. W. AC Tech variable speed drive. Sew Eurodrive Motor: 7.5 hp, 1720 rpm, 230/460 V, 19.2/9.0 amps, 60 Hz, 3 phase. Sew Eurodrive Motor Drive: 5.95 ratio, 1720 rpm (input), 289 rpm (output), 1630 lb-in. torque. Inlets/outlets: (1) 4-1/2 in. dia. side outlet, (1) 33-1/2 in. L x 33-1/2 in. W inlet. AC Tech Variable Speed Drive. Model: Q22008CX-498, S/N: 27433-305, Manual No: 1001.008X. 10.5/8.8 kVa, 240-230 V, 25.2/22 amps, 50-60/120 Hz, 3 phase. Overall dimensions: 53 in. L x 36 in. W x 66 in. H.