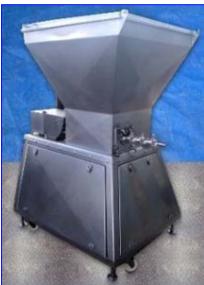

Dino Vertical Multi-Pasta Processor System. Model: JMR-92. S/N: 284. 316 stainless steel. Hopper: 33-1/2 in. L x 33-1/2 in. W. Lid: 38 in. L x 34-1/2 in. W; removable, hinged. Primary processing is accomplished by a vertical screw auger. Primary screw auger: 15 in. dia. x 12 in. H. Second stage processing screw auger: 4 in. dia. x 29 in. L; 4-1/4 in. dia. housing. Side scrapers: (8) 3-1/2 in. L x 3-1/2 in. W. AC Tech variable speed drive. Sew Eurodrive Motor: 7.5 hp, 1720 rpm, 230/460 V, 19.2/9.0 amps, 60 Hz, 3 phase. Sew Eurodrive Motor Drive: 5.95 ratio, 1720 rpm (input), 289 rpm (output), 1630 lb-in. torque. Inlets/outlets: (1) 4-1/2 in. dia. side outlet, (1) 33-1/2 in. L x 33-1/2 in. W inlet. AC Tech Variable Speed Drive. Model: Q22008CX-498, S/N: 27433-305, Manual No: 1001.008X. 10.5/8.8 kVa, 240-230 V, 25.2/22 amps, 50-60/120 Hz, 3 phase. Overall dimensions: 53 in. L x 36 in. W x 66 in. H.