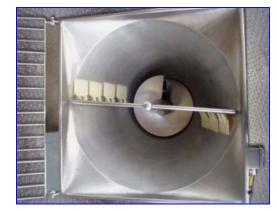

Dino Vertical Multi-Pasta Processor System. Model: JMR-92. S/N: 284. 316 stainless steel. Hopper: 33-1/2 in. L x 33-1/2 in. W. Lid: 38 in. L x 34-1/2 in. W; removable, hinged. Primary processing is accomplished by a vertical screw auger. Primary screw auger: 15 in. dia. x 12 in. H. Second stage processing screw auger: 4 in. dia. x 29 in. L; 4-1/4 in. dia. housing. Side scrapers: (8) 3-1/2 in. L x 3-1/2 in. W. AC Tech variable speed drive. Sew Eurodrive Motor: 7.5 hp, 1720 rpm, 230/460 V, 19.2/9.0 amps, 60 Hz, 3 phase. Sew Eurodrive Motor Drive: 5.95 ratio, 1720 rpm (input), 289 rpm (output), 1630 lb-in. torque. Inlets/outlets: (1) 4-1/2 in. dia. side outlet, (1) 33-1/2 in. L x 33-1/2 in. W inlet. AC Tech Variable Speed Drive. Model: Q22008CX-498, S/N: 27433-305, Manual No: 1001.008X. 10.5/8.8 kVa, 240-230 V, 25.2/22 amps, 50-60/120 Hz, 3 phase. Overall dimensions: 53 in. L x 36 in. W x 66 in. H.