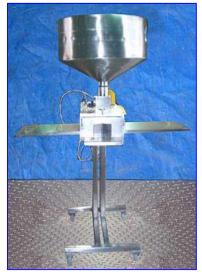

Pneumatic Single Piston Filler- 24 Fl. Oz. Hopper dimensions: 2 ft. dia. x 10 in. H. Capacity: 19 gal. Piston dimensions: 3 in. dia. x 1 in. W. Cylinder dimensions: 3 in. dia. x 7 in. L. Adjustable piston travel. Unit is equipped with a foot switch for cycle initiation. Dimension from base to discharge port (adjustable): 6-7/8 in. V-Block product holder: 5 in. W x 4 in. H. Air supply controlled by Wilkerson filter-regulator-lubricator. Unit mounted on (4) casters for easy positioning. Outlet: (1) 3/8 in. dia. discharge port. Overall dimensions: 4 ft. 4 in. L x 4 ft. 6 in. W x 6 ft. H.