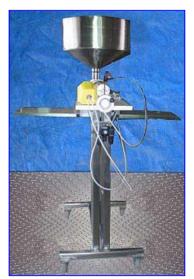

Pneumatic Single Piston Filler- 24 Fl. Oz. Hopper dimensions: 2 ft. dia. x 10 in. H. Capacity: 19 gal. Piston dimensions: 3 in. dia. x 1 in. W. Cylinder dimensions: 3 in. dia. x 7 in. L. Adjustable piston travel. Unit is equipped with a foot switch for cycle initiation. Dimension from base to discharge port (adjustable): 6-7/8 in. V-Block product holder: 5 in. W x 4 in. H. Air supply controlled by Wilkerson filter-regulator-lubricator. Unit mounted on (4) casters for easy positioning. Outlet: (1) 3/8 in. dia. discharge port. Overall dimensions: 4 ft. 4 in. L x 4 ft. 6 in. W x 6 ft. H.