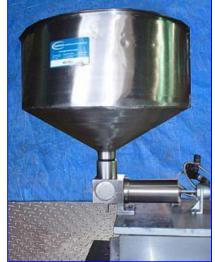

Pneumatic Single Piston Filler- 24 Fl. Oz. Hopper dimensions: 2 ft. dia. x 10 in. H. Capacity: 19 gal. Piston dimensions: 3 in. dia. x 1 in. W. Cylinder dimensions: 3 in. dia. x 7 in. L. Adjustable piston travel. Unit is equipped with a foot switch for cycle initiation. Dimension from base to discharge port (adjustable): 6-7/8 in. V-Block product holder: 5 in. W x 4 in. H. Air supply controlled by Wilkerson filter-regulator-lubricator. Unit mounted on (4) casters for easy positioning. Outlet: (1) 3/8 in. dia. discharge port. Overall dimensions: 4 ft. 4 in. L x 4 ft. 6 in. W x 6 ft. H.