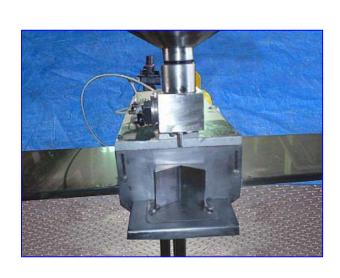

Pneumatic Single Piston Filler- 24 Fl. Oz. Hopper dimensions: 2 ft. dia. x 10 in. H. Capacity: 19 gal. Piston dimensions: 3 in. dia. x 1 in. W. Cylinder dimensions: 3 in. dia. x 7 in. L. Adjustable piston travel. Unit is equipped with a foot switch for cycle initiation. Dimension from base to discharge port (adjustable): 6-7/8 in. V-Block product holder: 5 in. W x 4 in. H. Air supply controlled by Wilkerson filter-regulator-lubricator. Unit mounted on (4) casters for easy positioning. Outlet: (1) 3/8 in. dia. discharge port. Overall dimensions: 4 ft. 4 in. L x 4 ft. 6 in. W x 6 ft. H.