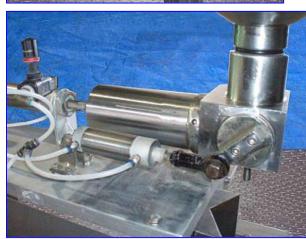

| Pneumatic Single Piston Filler- 24 Fl. Oz |            |
|-------------------------------------------|------------|
| Mfg:                                      | Model:     |
| Stock No. DSBI197.8a                      | Serial No. |

Pneumatic Single Piston Filler- 24 Fl. Oz. Hopper dimensions: 2 ft. dia. x 10 in. H. Capacity: 19 gal. Piston dimensions: 3 in. dia. x 1 in. W. Cylinder dimensions: 3 in. dia. x 7 in. L. Adjustable piston travel. Unit is equipped with a foot switch for cycle initiation. Dimension from base to discharge port (adjustable): 6-7/8 in. V-Block product holder: 5 in. W x 4 in. H. Air supply controlled by Wilkerson filter-regulator-lubricator. Unit mounted on (4) casters for easy positioning. Outlet: (1) 3/8 in. dia. discharge port. Overall dimensions: 4 ft. 4 in. L x 4 ft. 6 in. W x 6 ft. H.