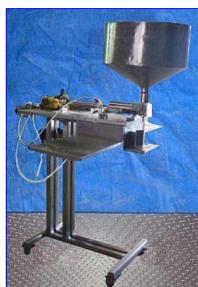

Pneumatic Single Piston Filler- 24 Fl. Oz. Hopper dimensions: 2 ft. dia. x 10 in. H. Capacity: 19 gal. Piston dimensions: 3 in. dia. x 1 in. W. Cylinder dimensions: 3 in. dia. x 7 in. L. Adjustable piston travel. Unit is equipped with a foot switch for cycle initiation. Dimension from base to discharge port (adjustable): 6-7/8 in. V-Block product holder: 5 in. W x 4 in. H. Air supply controlled by Wilkerson filter-regulator-lubricator. Unit mounted on (4) casters for easy positioning. Outlet: (1) 3/8 in. dia. discharge port. Overall dimensions: 4 ft. 4 in. L x 4 ft. 6 in. W x 6 ft. H.