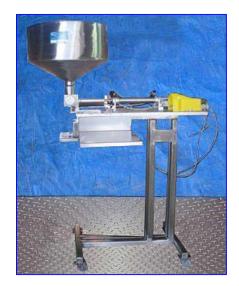

Pneumatic Single Piston Filler- 24 Fl. Oz. Hopper dimensions: 2 ft. dia. x 10 in. H. Capacity: 19 gal. Piston dimensions: 3 in. dia. x 1 in. W. Cylinder dimensions: 3 in. dia. x 7 in. L. Adjustable piston travel. Unit is equipped with a foot switch for cycle initiation. Dimension from base to discharge port (adjustable): 6-7/8 in. V-Block product holder: 5 in. W x 4 in. H. Air supply controlled by Wilkerson filter-regulator-lubricator. Unit mounted on (4) casters for easy positioning. Outlet: (1) 3/8 in. dia. discharge port. Overall dimensions: 4 ft. 4 in. L x 4 ft. 6 in. W x 6 ft. H.