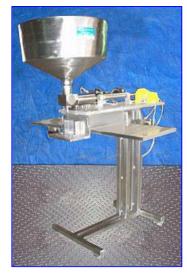

Pneumatic Single Piston Filler- 24 Fl. Oz. Hopper dimensions: 2 ft. dia. x 10 in. H. Capacity: 19 gal. Piston dimensions: 3 in. dia. x 1 in. W. Cylinder dimensions: 3 in. dia. x 7 in. L. Adjustable piston travel. Unit is equipped with a foot switch for cycle initiation. Dimension from base to discharge port (adjustable): 6-7/8 in. V-Block product holder: 5 in. W x 4 in. H. Air supply controlled by Wilkerson filter-regulator-lubricator. Unit mounted on (4) casters for easy positioning. Outlet: (1) 3/8 in. dia. discharge port. Overall dimensions: 4 ft. 4 in. L x 4 ft. 6 in. W x 6 ft. H.