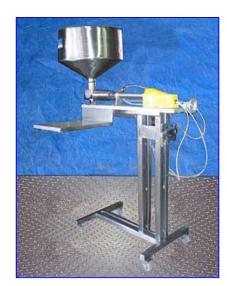

Pneumatic Single Piston Filler- 24 Fl. Oz. Hopper dimensions: 2 ft. dia. x 10 in. H. Capacity: 19 gal. Piston dimensions: 3 in. dia. x 1 in. W. Cylinder dimensions: 3 in. dia. x 7 in. L. Adjustable piston travel. Unit is equipped with a foot switch for cycle initiation. Dimension from base to discharge port (adjustable): 6-7/8 in. V-Block product holder: 5 in. W x 4 in. H. Air supply controlled by Wilkerson filter-regulator-lubricator. Unit mounted on (4) casters for easy positioning. Outlet: (1) 3/8 in. dia. discharge port. Overall dimensions: 4 ft. 4 in. L x 4 ft. 6 in. W x 6 ft. H.