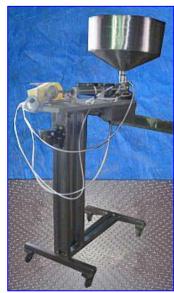

Pneumatic Single Piston Filler- 24 Fl. Oz. Hopper dimensions: 2 ft. dia. x 10 in. H. Capacity: 19 gal. Piston dimensions: 3 in. dia. x 1 in. W. Cylinder dimensions: 3 in. dia. x 7 in. L. Adjustable piston travel. Unit is equipped with a foot switch for cycle initiation. Dimension from base to discharge port (adjustable): 6-7/8 in. V-Block product holder: 5 in. W x 4 in. H. Air supply controlled by Wilkerson filter-regulator-lubricator. Unit mounted on (4) casters for easy positioning. Outlet: (1) 3/8 in. dia. discharge port. Overall dimensions: 4 ft. 4 in. L x 4 ft. 6 in. W x 6 ft. H.