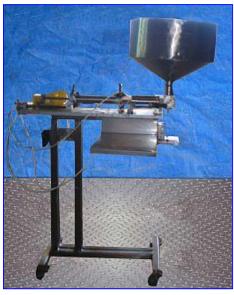

Pneumatic Single Piston Filler- 24 Fl. Oz. Hopper dimensions: 2 ft. dia. x 10 in. H. Capacity: 19 gal. Piston dimensions: 3 in. dia. x 1 in. W. Cylinder dimensions: 3 in. dia. x 7 in. L. Adjustable piston travel. Unit is equipped with a foot switch for cycle initiation. Dimension from base to discharge port (adjustable): 6-7/8 in. V-Block product holder: 5 in. W x 4 in. H. Air supply controlled by Wilkerson filter-regulator-lubricator. Unit mounted on (4) casters for easy positioning. Outlet: (1) 3/8 in. dia. discharge port. Overall dimensions: 4 ft. 4 in. L x 4 ft. 6 in. W x 6 ft. H.