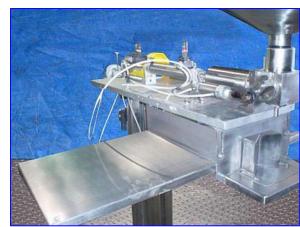

| Pneumatic Single Piston Filler- 24 Fl. Oz |            |
|-------------------------------------------|------------|
| Mfg:                                      | Model:     |
| Stock No. DSBI197.8a                      | Serial No. |

Pneumatic Single Piston Filler- 24 Fl. Oz. Hopper dimensions: 2 ft. dia. x 10 in. H. Capacity: 19 gal. Piston dimensions: 3 in. dia. x 1 in. W. Cylinder dimensions: 3 in. dia. x 7 in. L. Adjustable piston travel. Unit is equipped with a foot switch for cycle initiation. Dimension from base to discharge port (adjustable): 6-7/8 in. V-Block product holder: 5 in. W x 4 in. H. Air supply controlled by Wilkerson filter-regulator-lubricator. Unit mounted on (4) casters for easy positioning. Outlet: (1) 3/8 in. dia. discharge port. Overall dimensions: 4 ft. 4 in. L x 4 ft. 6 in. W x 6 ft. H.