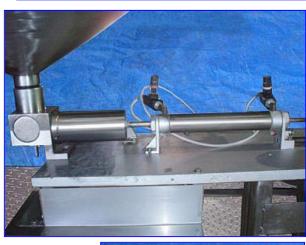

Pneumatic Single Piston Filler- 24 Fl. Oz. Hopper dimensions: 2 ft. dia. x 10 in. H. Capacity: 19 gal. Piston dimensions: 3 in. dia. x 1 in. W. Cylinder dimensions: 3 in. dia. x 7 in. L. Adjustable piston travel. Unit is equipped with a foot switch for cycle initiation. Dimension from base to discharge port (adjustable): 6-7/8 in. V-Block product holder: 5 in. W x 4 in. H. Air supply controlled by Wilkerson filter-regulator-lubricator. Unit mounted on (4) casters for easy positioning. Outlet: (1) 3/8 in. dia. discharge port. Overall dimensions: 4 ft. 4 in. L x 4 ft. 6 in. W x 6 ft. H.