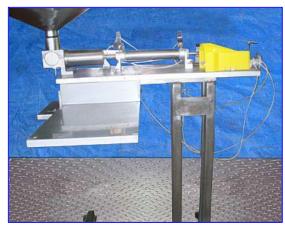

| Pneumatic Single Piston Filler- 24 Fl. Oz |            |
|-------------------------------------------|------------|
| Mfg:                                      | Model:     |
| Stock No. DSBI197.8a                      | Serial No. |

Pneumatic Single Piston Filler- 24 Fl. Oz. Hopper dimensions: 2 ft. dia. x 10 in. H. Capacity: 19 gal. Piston dimensions: 3 in. dia. x 1 in. W. Cylinder dimensions: 3 in. dia. x 7 in. L. Adjustable piston travel. Unit is equipped with a foot switch for cycle initiation. Dimension from base to discharge port (adjustable): 6-7/8 in. V-Block product holder: 5 in. W x 4 in. H. Air supply controlled by Wilkerson filter-regulator-lubricator. Unit mounted on (4) casters for easy positioning. Outlet: (1) 3/8 in. dia. discharge port. Overall dimensions: 4 ft. 4 in. L x 4 ft. 6 in. W x 6 ft. H.