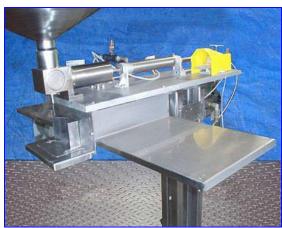

| Pneumatic Single Piston Filler- 24 Fl. Oz |            |
|-------------------------------------------|------------|
| Mfg:                                      | Model:     |
| Stock No. DSBI197.8a                      | Serial No. |

Pneumatic Single Piston Filler- 24 Fl. Oz. Hopper dimensions: 2 ft. dia. x 10 in. H. Capacity: 19 gal. Piston dimensions: 3 in. dia. x 1 in. W. Cylinder dimensions: 3 in. dia. x 7 in. L. Adjustable piston travel. Unit is equipped with a foot switch for cycle initiation. Dimension from base to discharge port (adjustable): 6-7/8 in. V-Block product holder: 5 in. W x 4 in. H. Air supply controlled by Wilkerson filter-regulator-lubricator. Unit mounted on (4) casters for easy positioning. Outlet: (1) 3/8 in. dia. discharge port. Overall dimensions: 4 ft. 4 in. L x 4 ft. 6 in. W x 6 ft. H.