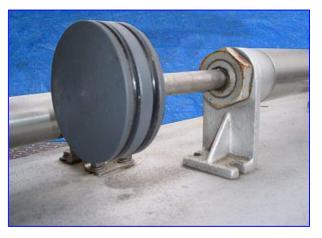

Pneumatic Single Piston Filler- 24 Fl. oz. Hopper dimensions: 2 ft. dia. x 10 in. H. Capacity: 19 gal. Piston dimensions: 3 in. dia. x 1 in. W. Cylinder dimensions: 3 in. dia. x 7 in. L. Adjustable piston travel. Conveyor infeed/exit height: 3 ft. 6 in. Maximum aperture/clearance: 5 in. W x 8 in. H. Air supply controlled by Wilkerson filter-regulator-lubricator. Unit mounted on (4) casters for easy positioning. Outlet: (1) 3/8 in. dia. discharge port. Overall dimensions: 5 ft. L x 4 ft. 6 in. W x 6 ft. 4 in. H.