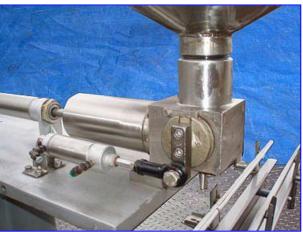

Pneumatic Single Piston Filler- 24 Fl. oz. Hopper dimensions: 2 ft. dia. x 10 in. H. Capacity: 19 gal. Piston dimensions: 3 in. dia. x 1 in. W. Cylinder dimensions: 3 in. dia. x 7 in. L. Adjustable piston travel. Conveyor infeed/exit height: 3 ft. 6 in. Maximum aperture/clearance: 5 in. W x 8 in. H. Air supply controlled by Wilkerson filter-regulator-lubricator. Unit mounted on (4) casters for easy positioning. Outlet: (1) 3/8 in. dia. discharge port. Overall dimensions: 5 ft. L x 4 ft. 6 in. W x 6 ft. 4 in. H.