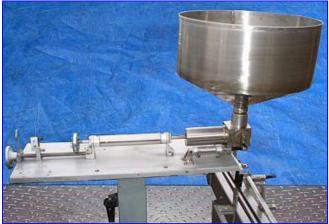

Pneumatic Single Piston Filler- 24 Fl. oz. Hopper dimensions: 2 ft. dia. x 10 in. H. Capacity: 19 gal. Piston dimensions: 3 in. dia. x 1 in. W. Cylinder dimensions: 3 in. dia. x 7 in. L. Adjustable piston travel. Conveyor infeed/exit height: 3 ft. 6 in. Maximum aperture/clearance: 5 in. W x 8 in. H. Air supply controlled by Wilkerson filter-regulator-lubricator. Unit mounted on (4) casters for easy positioning. Outlet: (1) 3/8 in. dia. discharge port. Overall dimensions: 5 ft. L x 4 ft. 6 in. W x 6 ft. 4 in. H.