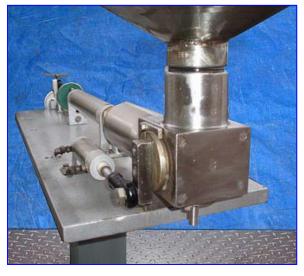

Pneumatic Single Piston Filler- 24 Fl. oz. Hopper dimensions: 2 ft. dia. x 10 in. H. Capacity: 19 gal. Piston dimensions: 3 in. dia. x 1 in. W. Cylinder dimensions: 3 in. dia. x 7 in. L. Adjustable piston travel. Conveyor infeed/exit height: 3 ft. 6 in. Maximum aperture/clearance: 5 in. W x 8 in. H. Air supply controlled by Wilkerson filter-regulator-lubricator. Unit mounted on (4) casters for easy positioning. Outlet: (1) 3/8 in. dia. discharge port. Overall dimensions: 5 ft. L x 4 ft. 6 in. W x 6 ft. 4 in. H.