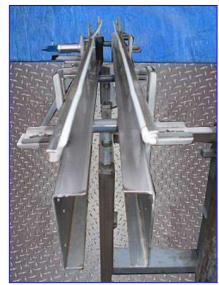

Pneumatic Single Piston Filler- 24 Fl. oz. Hopper dimensions: 2 ft. dia. x 10 in. H. Capacity: 19 gal. Piston dimensions: 3 in. dia. x 1 in. W. Cylinder dimensions: 3 in. dia. x 7 in. L. Adjustable piston travel. Conveyor infeed/exit height: 3 ft. 6 in. Maximum aperture/clearance: 5 in. W x 8 in. H. Air supply controlled by Wilkerson filter-regulator-lubricator. Unit mounted on (4) casters for easy positioning. Outlet: (1) 3/8 in. dia. discharge port. Overall dimensions: 5 ft. L x 4 ft. 6 in. W x 6 ft. 4 in. H.