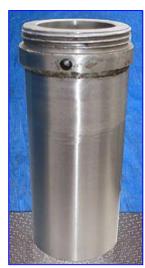

Pneumatic Single Piston Filler- 24 Fl. oz. Hopper dimensions: 2 ft. dia. x 10 in. H. Capacity: 19 gal. Piston dimensions: 3 in. dia. x 1 in. W. Cylinder dimensions: 3 in. dia. x 7 in. L. Adjustable piston travel. Conveyor infeed/exit height: 3 ft. 6 in. Maximum aperture/clearance: 5 in. W x 8 in. H. Air supply controlled by Wilkerson filter-regulator-lubricator. Unit mounted on (4) casters for easy positioning. Outlet: (1) 3/8 in. dia. discharge port. Overall dimensions: 5 ft. L x 4 ft. 6 in. W x 6 ft. 4 in. H.