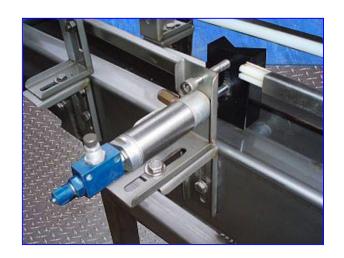

Pneumatic Single Piston Filler- 24 Fl. oz. Hopper dimensions: 2 ft. dia. x 10 in. H. Capacity: 19 gal. Piston dimensions: 3 in. dia. x 1 in. W. Cylinder dimensions: 3 in. dia. x 7 in. L. Adjustable piston travel. Conveyor infeed/exit height: 3 ft. 6 in. Maximum aperture/clearance: 5 in. W x 8 in. H. Air supply controlled by Wilkerson filter-regulator-lubricator. Unit mounted on (4) casters for easy positioning. Outlet: (1) 3/8 in. dia. discharge port. Overall dimensions: 5 ft. L x 4 ft. 6 in. W x 6 ft. 4 in. H.