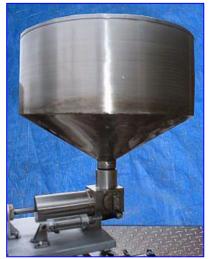

Pneumatic Single Piston Filler- 24 Fl. oz. Hopper dimensions: 2 ft. dia. x 10 in. H. Capacity: 19 gal. Piston dimensions: 3 in. dia. x 1 in. W. Cylinder dimensions: 3 in. dia. x 7 in. L. Adjustable piston travel. Conveyor infeed/exit height: 3 ft. 6 in. Maximum aperture/clearance: 5 in. W x 8 in. H. Air supply controlled by Wilkerson filter-regulator-lubricator. Unit mounted on (4) casters for easy positioning. Outlet: (1) 3/8 in. dia. discharge port. Overall dimensions: 5 ft. L x 4 ft. 6 in. W x 6 ft. 4 in. H.