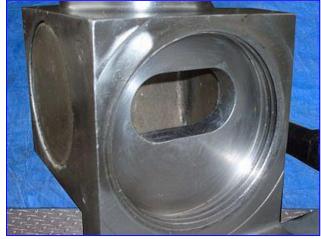

Pneumatic Single Piston Filler- 24 Fl. oz. Hopper dimensions: 2 ft. dia. x 10 in. H. Capacity: 19 gal. Piston dimensions: 3 in. dia. x 1 in. W. Cylinder dimensions: 3 in. dia. x 7 in. L. Adjustable piston travel. Conveyor infeed/exit height: 3 ft. 6 in. Maximum aperture/clearance: 5 in. W x 8 in. H. Air supply controlled by Wilkerson filter-regulator-lubricator. Unit mounted on (4) casters for easy positioning. Outlet: (1) 3/8 in. dia. discharge port. Overall dimensions: 5 ft. L x 4 ft. 6 in. W x 6 ft. 4 in. H.