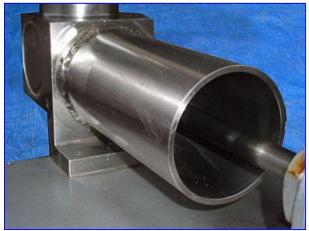

Pneumatic Single Piston Filler- 24 Fl. oz. Hopper dimensions: 2 ft. dia. x 10 in. H. Capacity: 19 gal. Piston dimensions: 3 in. dia. x 1 in. W. Cylinder dimensions: 3 in. dia. x 7 in. L. Adjustable piston travel. Conveyor infeed/exit height: 3 ft. 6 in. Maximum aperture/clearance: 5 in. W x 8 in. H. Air supply controlled by Wilkerson filter-regulator-lubricator. Unit mounted on (4) casters for easy positioning. Outlet: (1) 3/8 in. dia. discharge port. Overall dimensions: 5 ft. L x 4 ft. 6 in. W x 6 ft. 4 in. H.