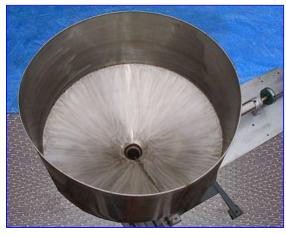

Pneumatic Single Piston Filler- 24 Fl. oz. Hopper dimensions: 2 ft. dia. x 10 in. H. Capacity: 19 gal. Piston dimensions: 3 in. dia. x 1 in. W. Cylinder dimensions: 3 in. dia. x 7 in. L. Adjustable piston travel. Conveyor infeed/exit height: 3 ft. 6 in. Maximum aperture/clearance: 5 in. W x 8 in. H. Air supply controlled by Wilkerson filter-regulator-lubricator. Unit mounted on (4) casters for easy positioning. Outlet: (1) 3/8 in. dia. discharge port. Overall dimensions: 5 ft. L x 4 ft. 6 in. W x 6 ft. 4 in. H.