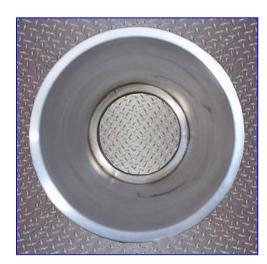

Pneumatic Single Piston Filler- 24 Fl. oz. Hopper dimensions: 2 ft. dia. x 10 in. H. Capacity: 19 gal. Piston dimensions: 3 in. dia. x 1 in. W. Cylinder dimensions: 3 in. dia. x 7 in. L. Adjustable piston travel. Conveyor infeed/exit height: 3 ft. 6 in. Maximum aperture/clearance: 5 in. W x 8 in. H. Air supply controlled by Wilkerson filter-regulator-lubricator. Unit mounted on (4) casters for easy positioning. Outlet: (1) 3/8 in. dia. discharge port. Overall dimensions: 5 ft. L x 4 ft. 6 in. W x 6 ft. 4 in. H.