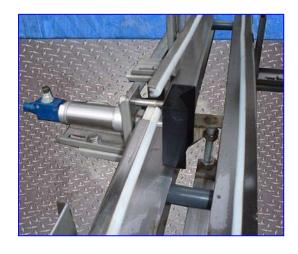

Pneumatic Single Piston Filler- 24 Fl. oz. Hopper dimensions: 2 ft. dia. x 10 in. H. Capacity: 19 gal. Piston dimensions: 3 in. dia. x 1 in. W. Cylinder dimensions: 3 in. dia. x 7 in. L. Adjustable piston travel. Conveyor infeed/exit height: 3 ft. 6 in. Maximum aperture/clearance: 5 in. W x 8 in. H. Air supply controlled by Wilkerson filter-regulator-lubricator. Unit mounted on (4) casters for easy positioning. Outlet: (1) 3/8 in. dia. discharge port. Overall dimensions: 5 ft. L x 4 ft. 6 in. W x 6 ft. 4 in. H.