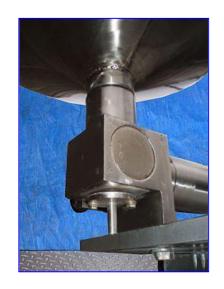

Pneumatic Single Piston Filler- 24 Fl. oz. Hopper dimensions: 2 ft. dia. x 10 in. H. Capacity: 19 gal. Piston dimensions: 3 in. dia. x 1 in. W. Cylinder dimensions: 3 in. dia. x 7 in. L. Adjustable piston travel. Conveyor infeed/exit height: 3 ft. 6 in. Maximum aperture/clearance: 5 in. W x 8 in. H. Air supply controlled by Wilkerson filter-regulator-lubricator. Unit mounted on (4) casters for easy positioning. Outlet: (1) 3/8 in. dia. discharge port. Overall dimensions: 5 ft. L x 4 ft. 6 in. W x 6 ft. 4 in. H.