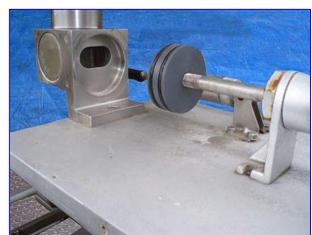

Pneumatic Single Piston Filler- 24 Fl. oz. Hopper dimensions: 2 ft. dia. x 10 in. H. Capacity: 19 gal. Piston dimensions: 3 in. dia. x 1 in. W. Cylinder dimensions: 3 in. dia. x 7 in. L. Adjustable piston travel. Conveyor infeed/exit height: 3 ft. 6 in. Maximum aperture/clearance: 5 in. W x 8 in. H. Air supply controlled by Wilkerson filter-regulator-lubricator. Unit mounted on (4) casters for easy positioning. Outlet: (1) 3/8 in. dia. discharge port. Overall dimensions: 5 ft. L x 4 ft. 6 in. W x 6 ft. 4 in. H.