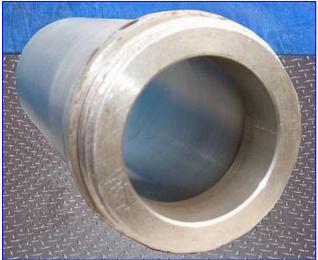

Pneumatic Single Piston Filler- 24 Fl. oz. Hopper dimensions: 2 ft. dia. x 10 in. H. Capacity: 19 gal. Piston dimensions: 3 in. dia. x 1 in. W. Cylinder dimensions: 3 in. dia. x 7 in. L. Adjustable piston travel. Conveyor infeed/exit height: 3 ft. 6 in. Maximum aperture/clearance: 5 in. W x 8 in. H. Air supply controlled by Wilkerson filter-regulator-lubricator. Unit mounted on (4) casters for easy positioning. Outlet: (1) 3/8 in. dia. discharge port. Overall dimensions: 5 ft. L x 4 ft. 6 in. W x 6 ft. 4 in. H.