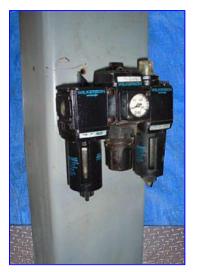

Pneumatic Single Piston Filler- 24 Fl. oz. Hopper dimensions: 2 ft. dia. x 10 in. H. Capacity: 19 gal. Piston dimensions: 3 in. dia. x 1 in. W. Cylinder dimensions: 3 in. dia. x 7 in. L. Adjustable piston travel. Conveyor infeed/exit height: 3 ft. 6 in. Maximum aperture/clearance: 5 in. W x 8 in. H. Air supply controlled by Wilkerson filter-regulator-lubricator. Unit mounted on (4) casters for easy positioning. Outlet: (1) 3/8 in. dia. discharge port. Overall dimensions: 5 ft. L x 4 ft. 6 in. W x 6 ft. 4 in. H.