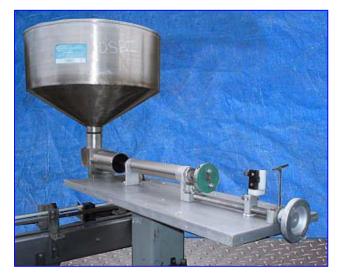

Pneumatic Single Piston Filler- 24 Fl. oz. Hopper dimensions: 2 ft. dia. x 10 in. H. Capacity: 19 gal. Piston dimensions: 3 in. dia. x 1 in. W. Cylinder dimensions: 3 in. dia. x 7 in. L. Adjustable piston travel. Conveyor infeed/exit height: 3 ft. 6 in. Maximum aperture/clearance: 5 in. W x 8 in. H. Air supply controlled by Wilkerson filter-regulator-lubricator. Unit mounted on (4) casters for easy positioning. Outlet: (1) 3/8 in. dia. discharge port. Overall dimensions: 5 ft. L x 4 ft. 6 in. W x 6 ft. 4 in. H.