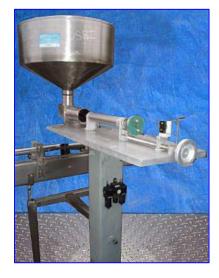

Pneumatic Single Piston Filler- 24 Fl. oz. Hopper dimensions: 2 ft. dia. x 10 in. H. Capacity: 19 gal. Piston dimensions: 3 in. dia. x 1 in. W. Cylinder dimensions: 3 in. dia. x 7 in. L. Adjustable piston travel. Conveyor infeed/exit height: 3 ft. 6 in. Maximum aperture/clearance: 5 in. W x 8 in. H. Air supply controlled by Wilkerson filter-regulator-lubricator. Unit mounted on (4) casters for easy positioning. Outlet: (1) 3/8 in. dia. discharge port. Overall dimensions: 5 ft. L x 4 ft. 6 in. W x 6 ft. 4 in. H.