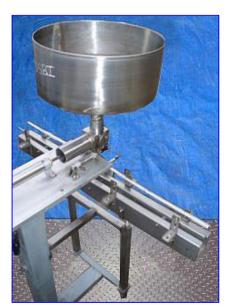

Pneumatic Single Piston Filler- 24 Fl. oz. Hopper dimensions: 2 ft. dia. x 10 in. H. Capacity: 19 gal. Piston dimensions: 3 in. dia. x 1 in. W. Cylinder dimensions: 3 in. dia. x 7 in. L. Adjustable piston travel. Conveyor infeed/exit height: 3 ft. 6 in. Maximum aperture/clearance: 5 in. W x 8 in. H. Air supply controlled by Wilkerson filter-regulator-lubricator. Unit mounted on (4) casters for easy positioning. Outlet: (1) 3/8 in. dia. discharge port. Overall dimensions: 5 ft. L x 4 ft. 6 in. W x 6 ft. 4 in. H.