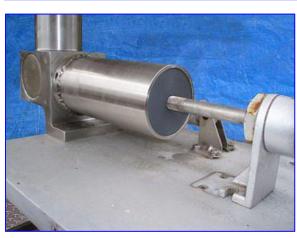

Pneumatic Single Piston Filler- 24 Fl. oz. Hopper dimensions: 2 ft. dia. x 10 in. H. Capacity: 19 gal. Piston dimensions: 3 in. dia. x 1 in. W. Cylinder dimensions: 3 in. dia. x 7 in. L. Adjustable piston travel. Conveyor infeed/exit height: 3 ft. 6 in. Maximum aperture/clearance: 5 in. W x 8 in. H. Air supply controlled by Wilkerson filter-regulator-lubricator. Unit mounted on (4) casters for easy positioning. Outlet: (1) 3/8 in. dia. discharge port. Overall dimensions: 5 ft. L x 4 ft. 6 in. W x 6 ft. 4 in. H.