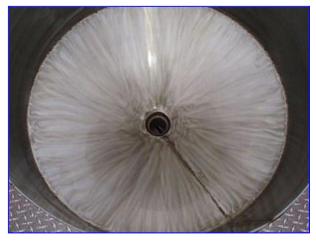

Pneumatic Single Piston Filler- 24 Fl. oz. Hopper dimensions: 2 ft. dia. x 10 in. H. Capacity: 19 gal. Piston dimensions: 3 in. dia. x 1 in. W. Cylinder dimensions: 3 in. dia. x 7 in. L. Adjustable piston travel. Conveyor infeed/exit height: 3 ft. 6 in. Maximum aperture/clearance: 5 in. W x 8 in. H. Air supply controlled by Wilkerson filter-regulator-lubricator. Unit mounted on (4) casters for easy positioning. Outlet: (1) 3/8 in. dia. discharge port. Overall dimensions: 5 ft. L x 4 ft. 6 in. W x 6 ft. 4 in. H.