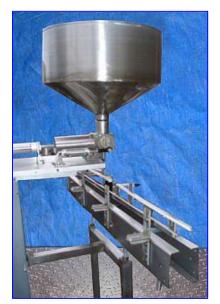

Pneumatic Single Piston Filler- 24 Fl. oz. Hopper dimensions: 2 ft. dia. x 10 in. H. Capacity: 19 gal. Piston dimensions: 3 in. dia. x 1 in. W. Cylinder dimensions: 3 in. dia. x 7 in. L. Adjustable piston travel. Conveyor infeed/exit height: 3 ft. 6 in. Maximum aperture/clearance: 5 in. W x 8 in. H. Air supply controlled by Wilkerson filter-regulator-lubricator. Unit mounted on (4) casters for easy positioning. Outlet: (1) 3/8 in. dia. discharge port. Overall dimensions: 5 ft. L x 4 ft. 6 in. W x 6 ft. 4 in. H.