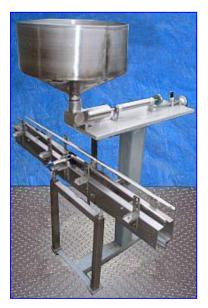

Pneumatic Single Piston Filler- 24 Fl. oz. Hopper dimensions: 2 ft. dia. x 10 in. H. Capacity: 19 gal. Piston dimensions: 3 in. dia. x 1 in. W. Cylinder dimensions: 3 in. dia. x 7 in. L. Adjustable piston travel. Conveyor infeed/exit height: 3 ft. 6 in. Maximum aperture/clearance: 5 in. W x 8 in. H. Air supply controlled by Wilkerson filter-regulator-lubricator. Unit mounted on (4) casters for easy positioning. Outlet: (1) 3/8 in. dia. discharge port. Overall dimensions: 5 ft. L x 4 ft. 6 in. W x 6 ft. 4 in. H.