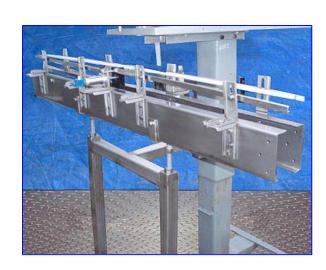

Pneumatic Single Piston Filler- 24 Fl. oz. Hopper dimensions: 2 ft. dia. x 10 in. H. Capacity: 19 gal. Piston dimensions: 3 in. dia. x 1 in. W. Cylinder dimensions: 3 in. dia. x 7 in. L. Adjustable piston travel. Conveyor infeed/exit height: 3 ft. 6 in. Maximum aperture/clearance: 5 in. W x 8 in. H. Air supply controlled by Wilkerson filter-regulator-lubricator. Unit mounted on (4) casters for easy positioning. Outlet: (1) 3/8 in. dia. discharge port. Overall dimensions: 5 ft. L x 4 ft. 6 in. W x 6 ft. 4 in. H.