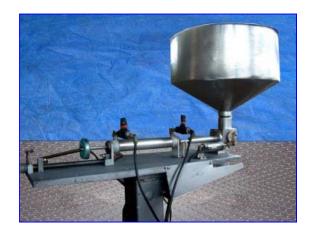

Pneumatic Single Piston Filler with Hopper. 316 stainless steel. Dispensing capacity: 20 cu. in. (approx. 11 oz.). Hopper diameter: 23 in. Pneumatic actuator: 2 in. dia. x 13 in. L. Plunger: 1 in. dia. Plunger travel adjusted by (1) 4 in. dia. rotary wheel. Air supply controlled by Wilkerson filter-regulator-lubricator. Pump mounted on frame with (4) casters for easy positioning. Inlets/outlets (1) 1-1/2 in. Q-line. Overall dimensions: 58 in. L x 24 in. W x 70 in. H. Unit was last used to dispense cheese. Can be used to fill/dispense other viscous products.