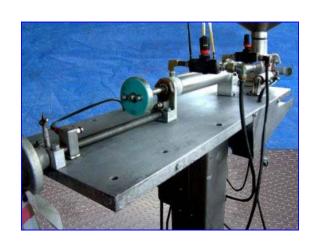

Pneumatic Single Piston Filler with Hopper. 316 stainless steel. Dispensing capacity: 20 cu. in. (approx. 11 oz.). Hopper diameter: 23 in. Pneumatic actuator: 2 in. dia. x 13 in. L. Plunger: 1 in. dia. Plunger travel adjusted by (1) 4 in. dia. rotary wheel. Air supply controlled by Wilkerson filter-regulator-lubricator. Pump mounted on frame with (4) casters for easy positioning. Inlets/outlets (1) 1-1/2 in. Q-line. Overall dimensions: 58 in. L x 24 in. W x 70 in. H. Unit was last used to dispense cheese. Can be used to fill/dispense other viscous products.