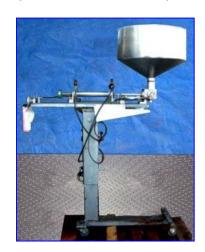

| Pneumatic Single Piston Filler with Hopper |            |
|--------------------------------------------|------------|
| Mfg:                                       | Model:     |
| Stock No. DSBI200.8a                       | Serial No. |

Pneumatic Single Piston Filler with Hopper. 316 stainless steel. Dispensing capacity: 20 cu. in. (approx. 11 oz.). Hopper diameter: 23 in. Pneumatic actuator: 2 in. dia. x 13 in. L. Plunger: 1 in. dia. Plunger travel adjusted by (1) 4 in. dia. rotary wheel. Air supply controlled by Wilkerson filter-regulator-lubricator. Pump mounted on frame with (4) casters for easy positioning. Inlets/outlets (1) 1-1/2 in. Q-line. Overall dimensions: 58 in. L x 24 in. W x 70 in. H. Unit was last used to dispense cheese. Can be used to fill/dispense other viscous products.