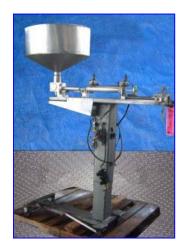

| Pneumatic Single Piston Filler with Hopper |            |
|--------------------------------------------|------------|
| Mfg:                                       | Model:     |
| Stock No. DSBI200.8a                       | Serial No. |

Pneumatic Single Piston Filler with Hopper. 316 stainless steel. Dispensing capacity: 20 cu. in. (approx. 11 oz.). Hopper diameter: 23 in. Pneumatic actuator: 2 in. dia. x 13 in. L. Plunger: 1 in. dia. Plunger travel adjusted by (1) 4 in. dia. rotary wheel. Air supply controlled by Wilkerson filter-regulator-lubricator. Pump mounted on frame with (4) casters for easy positioning. Inlets/outlets (1) 1-1/2 in. Q-line. Overall dimensions: 58 in. L x 24 in. W x 70 in. H. Unit was last used to dispense cheese. Can be used to fill/dispense other viscous products.