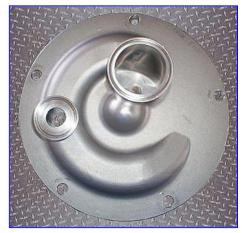

1999 Un-Used Fristam FZX Series Liquid Ring Centrifugal Pump. Model: FZX250. S/N: FZX25099818. Nominal capacity: 160 gpm. Impeller diameter: 7-1/2 in. Baldor Industrial Electric Motor, 15 hp, 1760 rpm, 230/460 V, 34.6/17.3 amps, 60 Hz, 3 phase. Inlets: (1) 1 in. S-line and (1) 2-1/2 in. S-line. Outlets: (1) 2-1/2 in. With its specially designed impeller and housing, the FZX Series maintains its prime when other pumps become air bound. This feature, combined with its ability to produce a vacuum, makes it an excellent return pump when complete removal of fluids is needed. The FZX is also effective at emptying tanks, particularly those with a foamy or aerated product. Overall dimensions: 30-1/2 in. L x 15 in. W x 16-1/2 in. H.