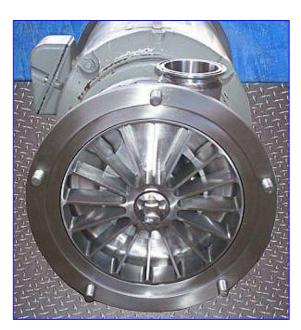

1999 Un-Used Fristam FZX Series Liquid Ring Centrifugal Pump. Model: FZX250. S/N: FZX25099818. Nominal capacity: 160 gpm. Impeller diameter: 7-1/2 in. Baldor Industrial Electric Motor, 15 hp, 1760 rpm, 230/460 V, 34.6/17.3 amps, 60 Hz, 3 phase. Inlets: (1) 1 in. S-line and (1) 2-1/2 in. S-line. Outlets: (1) 2-1/2 in. With its specially designed impeller and housing, the FZX Series maintains its prime when other pumps become air bound. This feature, combined with its ability to produce a vacuum, makes it an excellent return pump when complete removal of fluids is needed. The FZX is also effective at emptying tanks, particularly those with a foamy or aerated product. Overall dimensions: 30-1/2 in. L x 15 in. W x 16-1/2 in. H.