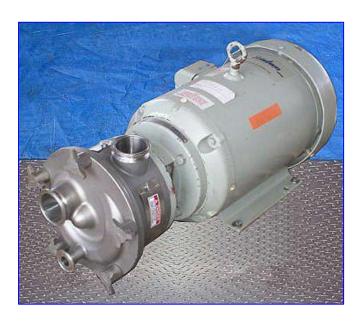

1999 Un-Used Fristam FZX Series Liquid Ring Centrifugal Pump. Model: FZX250. S/N: FZX25099818. Nominal capacity: 160 gpm. Impeller diameter: 7-1/2 in. Baldor Industrial Electric Motor, 15 hp, 1760 rpm, 230/460 V, 34.6/17.3 amps, 60 Hz, 3 phase. Inlets: (1) 1 in. S-line and (1) 2-1/2 in. S-line. Outlets: (1) 2-1/2 in. With its specially designed impeller and housing, the FZX Series maintains its prime when other pumps become air bound. This feature, combined with its ability to produce a vacuum, makes it an excellent return pump when complete removal of fluids is needed. The FZX is also effective at emptying tanks, particularly those with a foamy or aerated product. Overall dimensions: 30-1/2 in. L x 15 in. W x 16-1/2 in. H.