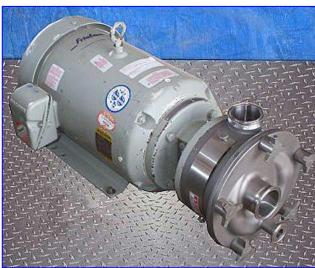

1999 Un-Used Fristam FZX Series Liquid Ring Centrifugal Pump. Model: FZX250. S/N: FZX25099818. Nominal capacity: 160 gpm. Impeller diameter: 7-1/2 in. Baldor Industrial Electric Motor, 15 hp, 1760 rpm, 230/460 V, 34.6/17.3 amps, 60 Hz, 3 phase. Inlets: (1) 1 in. S-line and (1) 2-1/2 in. S-line. Outlets: (1) 2-1/2 in. With its specially designed impeller and housing, the FZX Series maintains its prime when other pumps become air bound. This feature, combined with its ability to produce a vacuum, makes it an excellent return pump when complete removal of fluids is needed. The FZX is also effective at emptying tanks, particularly those with a foamy or aerated product. Overall dimensions: 30-1/2 in. L x 15 in. W x 16-1/2 in. H.