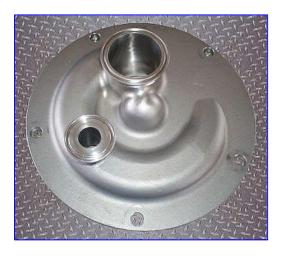

1999 Un-Used Fristam FZX Series Liquid Ring Centrifugal Pump. Model: FZX250. S/N: FZX25099818. Nominal capacity: 160 gpm. Impeller diameter: 7-1/2 in. Baldor Industrial Electric Motor, 15 hp, 1760 rpm, 230/460 V, 34.6/17.3 amps, 60 Hz, 3 phase. Inlets: (1) 1 in. S-line and (1) 2-1/2 in. S-line. Outlets: (1) 2-1/2 in. With its specially designed impeller and housing, the FZX Series maintains its prime when other pumps become air bound. This feature, combined with its ability to produce a vacuum, makes it an excellent return pump when complete removal of fluids is needed. The FZX is also effective at emptying tanks, particularly those with a foamy or aerated product. Overall dimensions: 30-1/2 in. L x 15 in. W x 16-1/2 in. H.