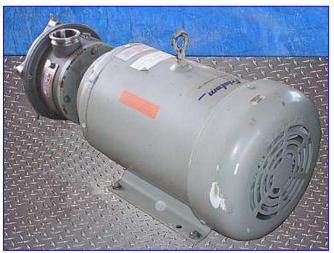

1999 Un-Used Fristam FZX Series Liquid Ring Centrifugal Pump. Model: FZX250. S/N: FZX25099818. Nominal capacity: 160 gpm. Impeller diameter: 7-1/2 in. Baldor Industrial Electric Motor, 15 hp, 1760 rpm, 230/460 V, 34.6/17.3 amps, 60 Hz, 3 phase. Inlets: (1) 1 in. S-line and (1) 2-1/2 in. S-line. Outlets: (1) 2-1/2 in. With its specially designed impeller and housing, the FZX Series maintains its prime when other pumps become air bound. This feature, combined with its ability to produce a vacuum, makes it an excellent return pump when complete removal of fluids is needed. The FZX is also effective at emptying tanks, particularly those with a foamy or aerated product. Overall dimensions: 30-1/2 in. L x 15 in. W x 16-1/2 in. H.