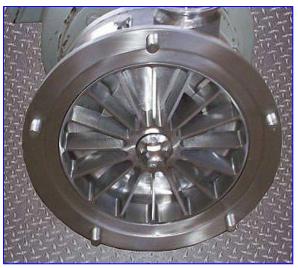

1999 Un-Used Fristam FZX Series Liquid Ring Centrifugal Pump. Model: FZX250. S/N: FZX25099818. Nominal capacity: 160 gpm. Impeller diameter: 7-1/2 in. Baldor Industrial Electric Motor, 15 hp, 1760 rpm, 230/460 V, 34.6/17.3 amps, 60 Hz, 3 phase. Inlets: (1) 1 in. S-line and (1) 2-1/2 in. S-line. Outlets: (1) 2-1/2 in. With its specially designed impeller and housing, the FZX Series maintains its prime when other pumps become air bound. This feature, combined with its ability to produce a vacuum, makes it an excellent return pump when complete removal of fluids is needed. The FZX is also effective at emptying tanks, particularly those with a foamy or aerated product. Overall dimensions: 30-1/2 in. L x 15 in. W x 16-1/2 in. H.