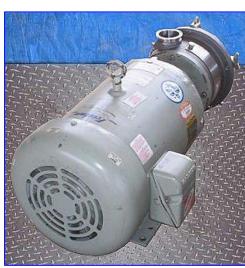

1999 Un-Used Fristam FZX Series Liquid Ring Centrifugal Pump. Model: FZX250. S/N: FZX25099818. Nominal capacity: 160 gpm. Impeller diameter: 7-1/2 in. Baldor Industrial Electric Motor, 15 hp, 1760 rpm, 230/460 V, 34.6/17.3 amps, 60 Hz, 3 phase. Inlets: (1) 1 in. S-line and (1) 2-1/2 in. S-line. Outlets: (1) 2-1/2 in. With its specially designed impeller and housing, the FZX Series maintains its prime when other pumps become air bound. This feature, combined with its ability to produce a vacuum, makes it an excellent return pump when complete removal of fluids is needed. The FZX is also effective at emptying tanks, particularly those with a foamy or aerated product. Overall dimensions: 30-1/2 in. L x 15 in. W x 16-1/2 in. H.