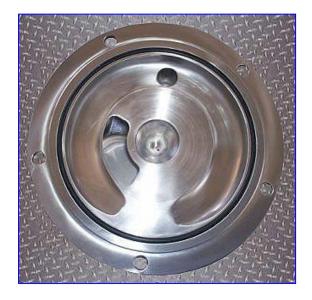

1999 Un-Used Fristam FZX Series Liquid Ring Centrifugal Pump. Model: FZX250. S/N: FZX25099818. Nominal capacity: 160 gpm. Impeller diameter: 7-1/2 in. Baldor Industrial Electric Motor, 15 hp, 1760 rpm, 230/460 V, 34.6/17.3 amps, 60 Hz, 3 phase. Inlets: (1) 1 in. S-line and (1) 2-1/2 in. S-line. Outlets: (1) 2-1/2 in. With its specially designed impeller and housing, the FZX Series maintains its prime when other pumps become air bound. This feature, combined with its ability to produce a vacuum, makes it an excellent return pump when complete removal of fluids is needed. The FZX is also effective at emptying tanks, particularly those with a foamy or aerated product. Overall dimensions: 30-1/2 in. L x 15 in. W x 16-1/2 in. H.