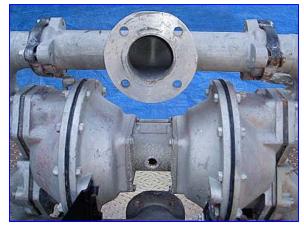

Sandpiper Aluminum Air-Powered Double-Diaphragm Pump. Model: SA3-A. Capacity: 260 gpm @ 125 psi. Displacement per stroke: 1.62 gal. Maximum diameter solids handling: up to 3 in. SA series pumps are designed for slurries and liquids with suspended solids. The equipped flap valves allow passage of entrained line-size solids without damage. Inlets: (1) 3/4 in. dia. NPT (female, air), (1) 3/4 in. dia. NPT (female, air exhaust), (1) 3 in. dia. port with a 7-1/2 in. dia. flange and (4) 3/4 in. dia. attachment holes at a distance of 4-1/2 in. Overall dimensions: 37 in. L x 16-1/2 in. W x 29-1/2 in. H.