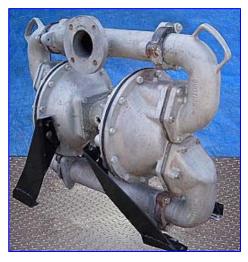

| Sandpiper Aluminum Air-Powered Double-Diaphragm Pump |                    |
|------------------------------------------------------|--------------------|
| Mfg: Sandpiper                                       | Model: SA3-A       |
| Stock No. DSVT078B.2                                 | Serial No <u>.</u> |

Sandpiper Aluminum Air-Powered Double-Diaphragm Pump. Model: SA3-A. Capacity: 260 gpm @ 125 psi. Displacement per stroke: 1.62 gal. Maximum diameter solids handling: up to 3 in. SA series pumps are designed for slurries and liquids with suspended solids. The equipped flap valves allow passage of entrained line-size solids without damage. Inlets: (1) 3/4 in. dia. NPT (female, air), (1) 3/4 in. dia. NPT (female, air exhaust), (1) 3 in. dia. port with a 7-1/2 in. dia. flange and (4) 3/4 in. dia. attachment holes at a distance of 4-1/2 in. Overall dimensions: 37 in. L x 16-1/2 in. W x 29-1/2 in. H.