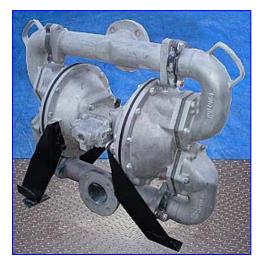

| Sandpiper Aluminum Air-Powered Double-Diaphragm Pump |                    |
|------------------------------------------------------|--------------------|
| Mfg: Sandpiper                                       | Model: SA3-A       |
| Stock No. DSVT078B.2                                 | Serial No <u>.</u> |

Sandpiper Aluminum Air-Powered Double-Diaphragm Pump. Model: SA3-A. Capacity: 260 gpm @ 125 psi. Displacement per stroke: 1.62 gal. Maximum diameter solids handling: up to 3 in. SA series pumps are designed for slurries and liquids with suspended solids. The equipped flap valves allow passage of entrained line-size solids without damage. Inlets: (1) 3/4 in. dia. NPT (female, air), (1) 3/4 in. dia. NPT (female, air exhaust), (1) 3 in. dia. port with a 7-1/2 in. dia. flange and (4) 3/4 in. dia. attachment holes at a distance of 4-1/2 in. Overall dimensions: 37 in. L x 16-1/2 in. W x 29-1/2 in. H.