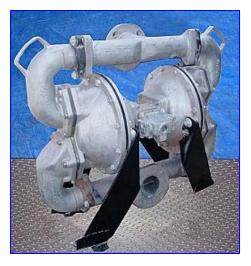

| Sandpiper Aluminum Air-Powered Double-Diaphragm Pump |                    |
|------------------------------------------------------|--------------------|
| Mfg: Sandpiper                                       | Model: SA3-A       |
| Stock No. DSVT078B.2                                 | Serial No <u>.</u> |

Sandpiper Aluminum Air-Powered Double-Diaphragm Pump. Model: SA3-A. Capacity: 260 gpm @ 125 psi. Displacement per stroke: 1.62 gal. Maximum diameter solids handling: up to 3 in. SA series pumps are designed for slurries and liquids with suspended solids. The equipped flap valves allow passage of entrained line-size solids without damage. Inlets: (1) 3/4 in. dia. NPT (female, air), (1) 3/4 in. dia. NPT (female, air exhaust), (1) 3 in. dia. port with a 7-1/2 in. dia. flange and (4) 3/4 in. dia. attachment holes at a distance of 4-1/2 in. Overall dimensions: 37 in. L x 16-1/2 in. W x 29-1/2 in. H.