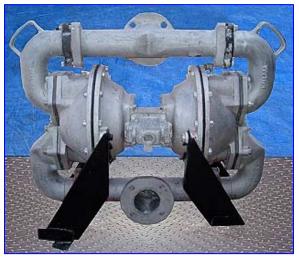

| Sandpiper Aluminum Air-Powered Double-Diaphragm Pump |                    |
|------------------------------------------------------|--------------------|
| Mfg: Sandpiper                                       | Model: SA3-A       |
| Stock No. DSVT078B.2                                 | Serial No <u>.</u> |

Sandpiper Aluminum Air-Powered Double-Diaphragm Pump. Model: SA3-A. Capacity: 260 gpm @ 125 psi. Displacement per stroke: 1.62 gal. Maximum diameter solids handling: up to 3 in. SA series pumps are designed for slurries and liquids with suspended solids. The equipped flap valves allow passage of entrained line-size solids without damage. Inlets: (1) 3/4 in. dia. NPT (female, air), (1) 3/4 in. dia. NPT (female, air exhaust), (1) 3 in. dia. port with a 7-1/2 in. dia. flange and (4) 3/4 in. dia. attachment holes at a distance of 4-1/2 in. Overall dimensions: 37 in. L x 16-1/2 in. W x 29-1/2 in. H.