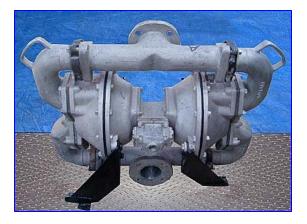

Sandpiper Aluminum Air-Powered Double-Diaphragm Pump. Model: SA3-A. Capacity: 260 gpm @ 125 psi. Displacement per stroke: 1.62 gal. Maximum diameter solids handling: up to 3 in. SA series pumps are designed for slurries and liquids with suspended solids. The equipped flap valves allow passage of entrained line-size solids without damage. Inlets: (1) 3/4 in. dia. NPT (female, air), (1) 3/4 in. dia. NPT (female, air exhaust), (1) 3 in. dia. port with a 7-1/2 in. dia. flange and (4) 3/4 in. dia. attachment holes at a distance of 4-1/2 in. Overall dimensions: 37 in. L x 16-1/2 in. W x 29-1/2 in. H.