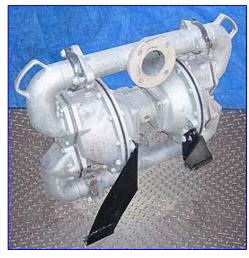

Sandpiper Aluminum Air-Powered Double-Diaphragm Pump. Model: SA3-A. Capacity: 260 gpm @ 125 psi. Displacement per stroke: 1.62 gal. Maximum diameter solids handling: up to 3 in. SA series pumps are designed for slurries and liquids with suspended solids. The equipped flap valves allow passage of entrained line-size solids without damage. Inlets: (1) 3/4 in. dia. NPT (female, air), (1) 3/4 in. dia. NPT (female, air exhaust), (1) 3 in. dia. port with a 7-1/2 in. dia. flange and (4) 3/4 in. dia. attachment holes at a distance of 4-1/2 in. Overall dimensions: 37 in. L x 16-1/2 in. W x 29-1/2 in. H.