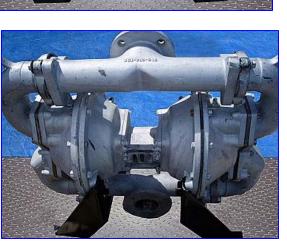

| Sandpiper Aluminum Air-Powered Double-Diaphragm Pump |              |
|------------------------------------------------------|--------------|
| Mfg: Sandpiper                                       | Model: SA3-A |
| Stock No. DSVT078C.2                                 | Serial No.   |

Sandpiper Aluminum Air-Powered Double-Diaphragm Pump. Model: SA3-A. Capacity: 260 gpm @ 125 psi. Displacement per stroke: 1.62 gal. Maximum diameter solids handling: up to 3 in. SA series pumps are designed for slurries and liquids with suspended solids. The equipped flap valves allow passage of entrained line-size solids without damage. Inlets: (1) 3/4 in. dia. NPT (female, air), (1) 3/4 in. dia. NPT (female, air exhaust), (1) 3 in. dia. port with a 7-1/2 in. dia. flange and (4) 3/4 in. dia. attachment holes at a distance of 4-1/2 in. Outlets: (1) 3 in. dia. port with a 7-1/2 in. dia. flange and (4) 3/4 in. dia. attachment holes at a distance of 4-1/2 in. Overall dimensions: 37 in. L x 16-1/2 in. W x 29-1/2 in. H.