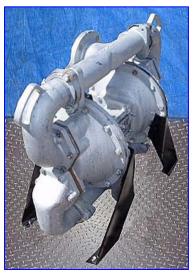

| Sandpiper Aluminum Air-Powered Double-Diaphragm Pump |              |
|------------------------------------------------------|--------------|
| Mfg: Sandpiper                                       | Model: SA3-A |
| Stock No. DSVT078C.2                                 | Serial No.   |

Sandpiper Aluminum Air-Powered Double-Diaphragm Pump. Model: SA3-A. Capacity: 260 gpm @ 125 psi. Displacement per stroke: 1.62 gal. Maximum diameter solids handling: up to 3 in. SA series pumps are designed for slurries and liquids with suspended solids. The equipped flap valves allow passage of entrained line-size solids without damage. Inlets: (1) 3/4 in. dia. NPT (female, air), (1) 3/4 in. dia. NPT (female, air exhaust), (1) 3 in. dia. port with a 7-1/2 in. dia. flange and (4) 3/4 in. dia. attachment holes at a distance of 4-1/2 in. Outlets: (1) 3 in. dia. port with a 7-1/2 in. dia. flange and (4) 3/4 in. dia. attachment holes at a distance of 4-1/2 in. Overall dimensions: 37 in. L x 16-1/2 in. W x 29-1/2 in. H.