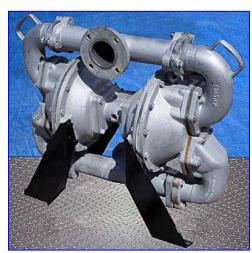

| Sandpiper Aluminum Air-Powered Double-Diaphragm Pump |              |
|------------------------------------------------------|--------------|
| Mfg: Sandpiper                                       | Model: SA3-A |
| Stock No. DSVT078C.2                                 | Serial No.   |

Sandpiper Aluminum Air-Powered Double-Diaphragm Pump. Model: SA3-A. Capacity: 260 gpm @ 125 psi. Displacement per stroke: 1.62 gal. Maximum diameter solids handling: up to 3 in. SA series pumps are designed for slurries and liquids with suspended solids. The equipped flap valves allow passage of entrained line-size solids without damage. Inlets: (1) 3/4 in. dia. NPT (female, air), (1) 3/4 in. dia. NPT (female, air exhaust), (1) 3 in. dia. port with a 7-1/2 in. dia. flange and (4) 3/4 in. dia. attachment holes at a distance of 4-1/2 in. Outlets: (1) 3 in. dia. port with a 7-1/2 in. dia. flange and (4) 3/4 in. dia. attachment holes at a distance of 4-1/2 in. Overall dimensions: 37 in. L x 16-1/2 in. W x 29-1/2 in. H.