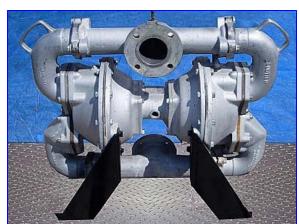

| Sandpiper Aluminum Air-Powered Double-Diaphragm Pump |              |
|------------------------------------------------------|--------------|
| Mfg: Sandpiper                                       | Model: SA3-A |
| Stock No. DSVT078C.2                                 | Serial No.   |

Sandpiper Aluminum Air-Powered Double-Diaphragm Pump. Model: SA3-A. Capacity: 260 gpm @ 125 psi. Displacement per stroke: 1.62 gal. Maximum diameter solids handling: up to 3 in. SA series pumps are designed for slurries and liquids with suspended solids. The equipped flap valves allow passage of entrained line-size solids without damage. Inlets: (1) 3/4 in. dia. NPT (female, air), (1) 3/4 in. dia. NPT (female, air exhaust), (1) 3 in. dia. port with a 7-1/2 in. dia. flange and (4) 3/4 in. dia. attachment holes at a distance of 4-1/2 in. Outlets: (1) 3 in. dia. port with a 7-1/2 in. dia. flange and (4) 3/4 in. dia. attachment holes at a distance of 4-1/2 in. Overall dimensions: 37 in. L x 16-1/2 in. W x 29-1/2 in. H.