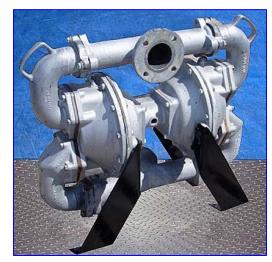

| Sandpiper Aluminum Air-Powered Double-Diaphragm Pump |              |
|------------------------------------------------------|--------------|
| Mfg: Sandpiper                                       | Model: SA3-A |
| Stock No. DSVT078C.2                                 | Serial No.   |

Sandpiper Aluminum Air-Powered Double-Diaphragm Pump. Model: SA3-A. Capacity: 260 gpm @ 125 psi. Displacement per stroke: 1.62 gal. Maximum diameter solids handling: up to 3 in. SA series pumps are designed for slurries and liquids with suspended solids. The equipped flap valves allow passage of entrained line-size solids without damage. Inlets: (1) 3/4 in. dia. NPT (female, air), (1) 3/4 in. dia. NPT (female, air exhaust), (1) 3 in. dia. port with a 7-1/2 in. dia. flange and (4) 3/4 in. dia. attachment holes at a distance of 4-1/2 in. Outlets: (1) 3 in. dia. port with a 7-1/2 in. dia. flange and (4) 3/4 in. dia. attachment holes at a distance of 4-1/2 in. Overall dimensions: 37 in. L x 16-1/2 in. W x 29-1/2 in. H.