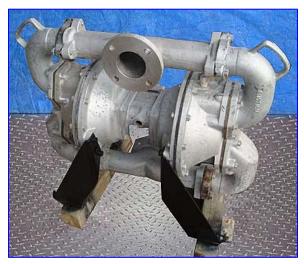

| Sandpiper Aluminum Air-Powered Double-Diaphragm Pump |              |
|------------------------------------------------------|--------------|
| Mfg: Sandpiper                                       | Model: SA3-A |
| Stock No. DSVT078E.2                                 | Serial No.   |

Sandpiper Aluminum Air-Powered Double-Diaphragm Pump. Model: SA3-A. Capacity: 260 gpm @ 125 psi. Displacement per stroke: 1.62 gal. Maximum diameter solids handling: up to 3 in. SA series pumps are designed for slurries and liquids with suspended solids. The equipped flap valves allow passage of entrained line-size solids without damage. Inlets: (1) 3/4 in. dia. NPT (female, air), (1) 3/4 in. dia. NPT (female, air exhaust), (1) 3 in. dia. port with a 7-1/2 in. dia. flange and (4) 3/4 in. dia. attachment holes at a distance of 4-1/2 in. Outlets: (1) 3 in. dia. port with a 7-1/2 in. dia. flange and (4) 3/4 in. dia. attachment holes at a distance of 4-1/2 in. Overall dimensions: 37 in. L x 16-1/2 in. W x 29-1/2 in. H.