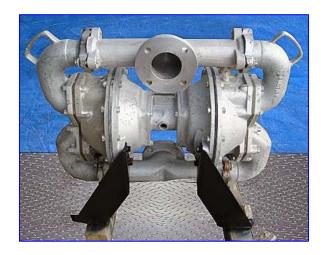

| Sandpiper Aluminum Air-Powered Double-Diaphragm Pump |              |
|------------------------------------------------------|--------------|
| Mfg: Sandpiper                                       | Model: SA3-A |
| Stock No. DSVT078E.2                                 | Serial No.   |

Sandpiper Aluminum Air-Powered Double-Diaphragm Pump. Model: SA3-A. Capacity: 260 gpm @ 125 psi. Displacement per stroke: 1.62 gal. Maximum diameter solids handling: up to 3 in. SA series pumps are designed for slurries and liquids with suspended solids. The equipped flap valves allow passage of entrained line-size solids without damage. Inlets: (1) 3/4 in. dia. NPT (female, air), (1) 3/4 in. dia. NPT (female, air exhaust), (1) 3 in. dia. port with a 7-1/2 in. dia. flange and (4) 3/4 in. dia. attachment holes at a distance of 4-1/2 in. Outlets: (1) 3 in. dia. port with a 7-1/2 in. dia. flange and (4) 3/4 in. dia. attachment holes at a distance of 4-1/2 in. Overall dimensions: 37 in. L x 16-1/2 in. W x 29-1/2 in. H.