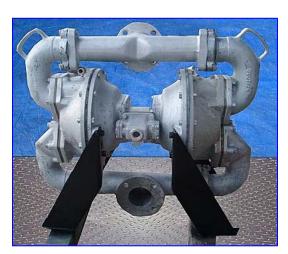

| Sandpiper Aluminum Air-Powered Double-Diaphragm Pump |              |
|------------------------------------------------------|--------------|
| Mfg: Sandpiper                                       | Model: SA3-A |
| Stock No. DSVT078E.2                                 | Serial No.   |

Sandpiper Aluminum Air-Powered Double-Diaphragm Pump. Model: SA3-A. Capacity: 260 gpm @ 125 psi. Displacement per stroke: 1.62 gal. Maximum diameter solids handling: up to 3 in. SA series pumps are designed for slurries and liquids with suspended solids. The equipped flap valves allow passage of entrained line-size solids without damage. Inlets: (1) 3/4 in. dia. NPT (female, air), (1) 3/4 in. dia. NPT (female, air exhaust), (1) 3 in. dia. port with a 7-1/2 in. dia. flange and (4) 3/4 in. dia. attachment holes at a distance of 4-1/2 in. Outlets: (1) 3 in. dia. port with a 7-1/2 in. dia. flange and (4) 3/4 in. dia. attachment holes at a distance of 4-1/2 in. Overall dimensions: 37 in. L x 16-1/2 in. W x 29-1/2 in. H.