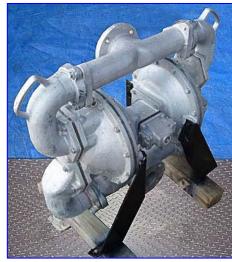

| Sandpiper Aluminum Air-Powered Double-Diaphragm Pump |              |
|------------------------------------------------------|--------------|
| Mfg: Sandpiper                                       | Model: SA3-A |
| Stock No. DSVT078E.2                                 | Serial No.   |

Sandpiper Aluminum Air-Powered Double-Diaphragm Pump. Model: SA3-A. Capacity: 260 gpm @ 125 psi. Displacement per stroke: 1.62 gal. Maximum diameter solids handling: up to 3 in. SA series pumps are designed for slurries and liquids with suspended solids. The equipped flap valves allow passage of entrained line-size solids without damage. Inlets: (1) 3/4 in. dia. NPT (female, air), (1) 3/4 in. dia. NPT (female, air exhaust), (1) 3 in. dia. port with a 7-1/2 in. dia. flange and (4) 3/4 in. dia. attachment holes at a distance of 4-1/2 in. Outlets: (1) 3 in. dia. port with a 7-1/2 in. dia. flange and (4) 3/4 in. dia. attachment holes at a distance of 4-1/2 in. Overall dimensions: 37 in. L x 16-1/2 in. W x 29-1/2 in. H.