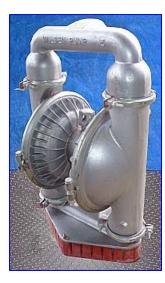

| Wilden Diaphragm Pump |                    |
|-----------------------|--------------------|
| Mfg: Wilden           | Model: T15         |
| Stock No. DSVT078.2   | Serial No <u>.</u> |

Wilden Diaphragm Pump. Model: T15. Series: Stallion. Aluminum construction. Capacity: 81 gpm @ 125 psi. Displacement/stroke: 0.66 gal. Maximum diameter solids: 1 in. Maximum suction lift capability: 13 ft. Designed to transfer solid-laden slurries safely and effectively. Free-flowing internal clearances keep the the pump from clogging. An altered ball/seat check valve maximizes valve life, increases suction lift, and improves flow rates dramatically. Applications include mining environments for site dewatering, fuel transfer, machine lubrication, and general transfer. Inlets/outlets: (2) 3 in. dia. NPT (female). Overall dimensions: 21 in. L x 20 in. W x 33 in. H.