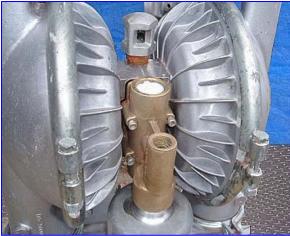

| Wilden Diaphragm Pump |                    |
|-----------------------|--------------------|
| Mfg: Wilden           | Model: T15         |
| Stock No. DSVT078.2   | Serial No <u>.</u> |

Wilden Diaphragm Pump. Model: T15. Series: Stallion. Aluminum construction. Capacity: 81 gpm @ 125 psi. Displacement/stroke: 0.66 gal. Maximum diameter solids: 1 in. Maximum suction lift capability: 13 ft. Designed to transfer solid-laden slurries safely and effectively. Free-flowing internal clearances keep the the pump from clogging. An altered ball/seat check valve maximizes valve life, increases suction lift, and improves flow rates dramatically. Applications include mining environments for site dewatering, fuel transfer, machine lubrication, and general transfer. Inlets/outlets: (2) 3 in. dia. NPT (female). Overall dimensions: 21 in. L x 20 in. W x 33 in. H.