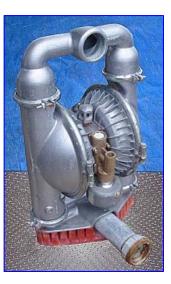

| Wilden Diaphragm Pump |                    |
|-----------------------|--------------------|
| Mfg: Wilden           | Model: T15         |
| Stock No. DSVT078.2   | Serial No <u>.</u> |

Wilden Diaphragm Pump. Model: T15. Series: Stallion. Aluminum construction. Capacity: 81 gpm @ 125 psi. Displacement/stroke: 0.66 gal. Maximum diameter solids: 1 in. Maximum suction lift capability: 13 ft. Designed to transfer solid-laden slurries safely and effectively. Free-flowing internal clearances keep the the pump from clogging. An altered ball/seat check valve maximizes valve life, increases suction lift, and improves flow rates dramatically. Applications include mining environments for site dewatering, fuel transfer, machine lubrication, and general transfer. Inlets/outlets: (2) 3 in. dia. NPT (female). Overall dimensions: 21 in. L x 20 in. W x 33 in. H.