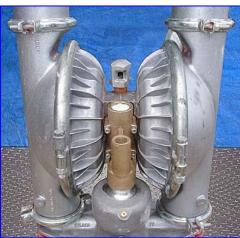

| Wilden Diaphragm Pump |                    |
|-----------------------|--------------------|
| Mfg: Wilden           | Model: T15         |
| Stock No. DSVT078.2   | Serial No <u>.</u> |

Wilden Diaphragm Pump. Model: T15. Series: Stallion. Aluminum construction. Capacity: 81 gpm @ 125 psi. Displacement/stroke: 0.66 gal. Maximum diameter solids: 1 in. Maximum suction lift capability: 13 ft. Designed to transfer solid-laden slurries safely and effectively. Free-flowing internal clearances keep the the pump from clogging. An altered ball/seat check valve maximizes valve life, increases suction lift, and improves flow rates dramatically. Applications include mining environments for site dewatering, fuel transfer, machine lubrication, and general transfer. Inlets/outlets: (2) 3 in. dia. NPT (female). Overall dimensions: 21 in. L x 20 in. W x 33 in. H.