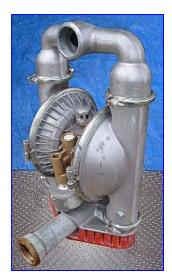

| Wilden Diaphragm Pump |                    |
|-----------------------|--------------------|
| Mfg: Wilden           | Model: T15         |
| Stock No. DSVT078.2   | Serial No <u>.</u> |

Wilden Diaphragm Pump. Model: T15. Series: Stallion. Aluminum construction. Capacity: 81 gpm @ 125 psi. Displacement/stroke: 0.66 gal. Maximum diameter solids: 1 in. Maximum suction lift capability: 13 ft. Designed to transfer solid-laden slurries safely and effectively. Free-flowing internal clearances keep the the pump from clogging. An altered ball/seat check valve maximizes valve life, increases suction lift, and improves flow rates dramatically. Applications include mining environments for site dewatering, fuel transfer, machine lubrication, and general transfer. Inlets/outlets: (2) 3 in. dia. NPT (female). Overall dimensions: 21 in. L x 20 in. W x 33 in. H.