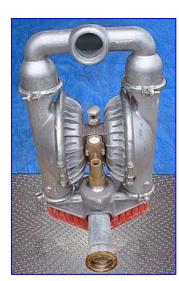

| Wilden Diaphragm Pump |                    |
|-----------------------|--------------------|
| Mfg: Wilden           | Model: T15         |
| Stock No. DSVT078.2   | Serial No <u>.</u> |

Wilden Diaphragm Pump. Model: T15. Series: Stallion. Aluminum construction. Capacity: 81 gpm @ 125 psi. Displacement/stroke: 0.66 gal. Maximum diameter solids: 1 in. Maximum suction lift capability: 13 ft. Designed to transfer solid-laden slurries safely and effectively. Free-flowing internal clearances keep the the pump from clogging. An altered ball/seat check valve maximizes valve life, increases suction lift, and improves flow rates dramatically. Applications include mining environments for site dewatering, fuel transfer, machine lubrication, and general transfer. Inlets/outlets: (2) 3 in. dia. NPT (female). Overall dimensions: 21 in. L x 20 in. W x 33 in. H.