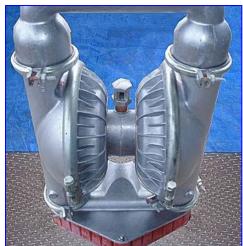

| Wilden Diaphragm Pump |                    |
|-----------------------|--------------------|
| Mfg: Wilden           | Model: T15         |
| Stock No. DSVT078.2   | Serial No <u>.</u> |

Wilden Diaphragm Pump. Model: T15. Series: Stallion. Aluminum construction. Capacity: 81 gpm @ 125 psi. Displacement/stroke: 0.66 gal. Maximum diameter solids: 1 in. Maximum suction lift capability: 13 ft. Designed to transfer solid-laden slurries safely and effectively. Free-flowing internal clearances keep the the pump from clogging. An altered ball/seat check valve maximizes valve life, increases suction lift, and improves flow rates dramatically. Applications include mining environments for site dewatering, fuel transfer, machine lubrication, and general transfer. Inlets/outlets: (2) 3 in. dia. NPT (female). Overall dimensions: 21 in. L x 20 in. W x 33 in. H.