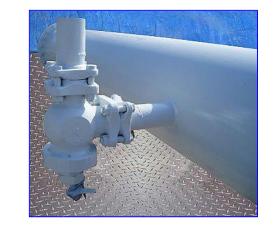

Nickell Co. Shell and Tube Heat Exchanger. Nat\( \psi \) Bd: 28373. Mat\( \psi \) constr: carbon steel. Number of tubes: 120. Tube dimensions: 1 in. dia. x 12 ft.-1/2 in. L. Heat transfer surface area: approx. 378 sq. ft. Maximum working pressure: 250 psi. Maximum temperature: 300 °F. Minimum temperature: -20 °F. Inlets: (1) 4 in. dia port, (1) 2-1/2 in. dia. port, (1) 3 in. dia. port. Outlets: (1) 2-1/2 in. dia. port. Overall dimensions: 12 ft. 4 in. L x 2 ft. W x 3 ft. 9 in. H.