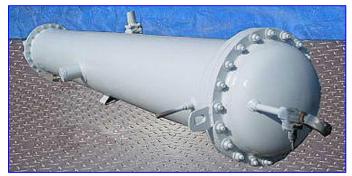

Nickell Co. Shell and Tube Heat Exchanger. Nat\( \psi \) Bd: 28373. Mat\( \psi \) constr: carbon steel. Number of tubes: 120. Tube dimensions: 1 in. dia. x 12 ft.-1/2 in. L. Heat transfer surface area: approx. 378 sq. ft. Maximum working pressure: 250 psi. Maximum temperature: 300 °F. Minimum temperature: -20 °F. Inlets: (1) 4 in. dia port, (1) 2-1/2 in. dia. port, (1) 3 in. dia. port. Outlets: (1) 2-1/2 in. dia. port. Overall dimensions: 12 ft. 4 in. L x 2 ft. W x 3 ft. 9 in. H.