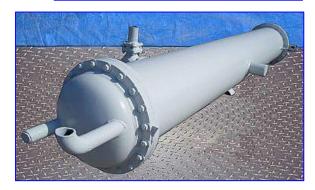

Nickell Co. Shell and Tube Heat Exchanger. Nat\( \psi \) Bd: 28373. Mat\( \psi \) constr: carbon steel. Number of tubes: 120. Tube dimensions: 1 in. dia. x 12 ft.-1/2 in. L. Heat transfer surface area: approx. 378 sq. ft. Maximum working pressure: 250 psi. Maximum temperature: 300 °F. Minimum temperature: -20 °F. Inlets: (1) 4 in. dia port, (1) 2-1/2 in. dia. port, (1) 3 in. dia. port. Outlets: (1) 2-1/2 in. dia. port. Overall dimensions: 12 ft. 4 in. L x 2 ft. W x 3 ft. 9 in. H.