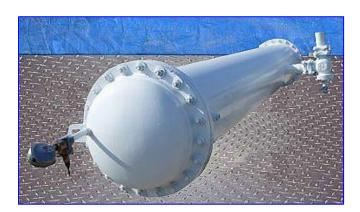

Nickell Co. Shell and Tube Heat Exchanger. Nat\( \psi \) Bd: 28373. Mat\( \psi \) constr: carbon steel. Number of tubes: 120. Tube dimensions: 1 in. dia. x 12 ft.-1/2 in. L. Heat transfer surface area: approx. 378 sq. ft. Maximum working pressure: 250 psi. Maximum temperature: 300 °F. Minimum temperature: -20 °F. Inlets: (1) 4 in. dia port, (1) 2-1/2 in. dia. port, (1) 3 in. dia. port. Outlets: (1) 2-1/2 in. dia. port. Overall dimensions: 12 ft. 4 in. L x 2 ft. W x 3 ft. 9 in. H.