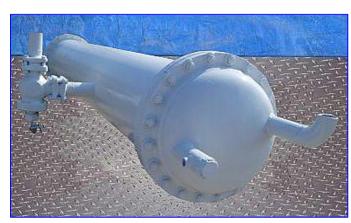

Nickell Co. Shell and Tube Heat Exchanger. Nat\( \psi \) Bd: 28373. Mat\( \psi \) constr: carbon steel. Number of tubes: 120. Tube dimensions: 1 in. dia. x 12 ft.-1/2 in. L. Heat transfer surface area: approx. 378 sq. ft. Maximum working pressure: 250 psi. Maximum temperature: 300 °F. Minimum temperature: -20 °F. Inlets: (1) 4 in. dia port, (1) 2-1/2 in. dia. port, (1) 3 in. dia. port. Outlets: (1) 2-1/2 in. dia. port. Overall dimensions: 12 ft. 4 in. L x 2 ft. W x 3 ft. 9 in. H.