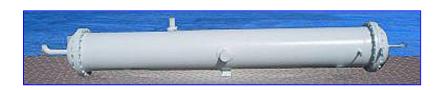

Nickell Co. Shell and Tube Heat Exchanger. Nat\( \psi \) Bd: 28373. Mat\( \psi \) constr: carbon steel. Number of tubes: 120. Tube dimensions: 1 in. dia. x 12 ft.-1/2 in. L. Heat transfer surface area: approx. 378 sq. ft. Maximum working pressure: 250 psi. Maximum temperature: 300 °F. Minimum temperature: -20 °F. Inlets: (1) 4 in. dia port, (1) 2-1/2 in. dia. port, (1) 3 in. dia. port. Outlets: (1) 2-1/2 in. dia. port. Overall dimensions: 12 ft. 4 in. L x 2 ft. W x 3 ft. 9 in. H.