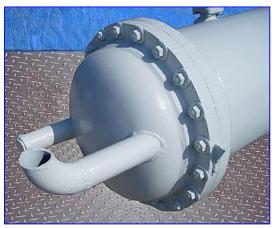

Nickell Co. Shell and Tube Heat Exchanger. Nat\( \psi \) Bd: 28373. Mat\( \psi \) constr: carbon steel. Number of tubes: 120. Tube dimensions: 1 in. dia. x 12 ft.-1/2 in. L. Heat transfer surface area: approx. 378 sq. ft. Maximum working pressure: 250 psi. Maximum temperature: 300 °F. Minimum temperature: -20 °F. Inlets: (1) 4 in. dia port, (1) 2-1/2 in. dia. port, (1) 3 in. dia. port. Outlets: (1) 2-1/2 in. dia. port. Overall dimensions: 12 ft. 4 in. L x 2 ft. W x 3 ft. 9 in. H.