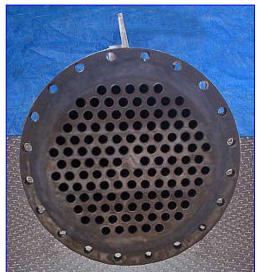

Nickell Co. Shell and Tube Heat Exchanger. Nat\( \psi \) Bd: 28373. Mat\( \psi \) constr: carbon steel. Number of tubes: 120. Tube dimensions: 1 in. dia. x 12 ft.-1/2 in. L. Heat transfer surface area: approx. 378 sq. ft. Maximum working pressure: 250 psi. Maximum temperature: 300 °F. Minimum temperature: -20 °F. Inlets: (1) 4 in. dia port, (1) 2-1/2 in. dia. port, (1) 3 in. dia. port. Outlets: (1) 2-1/2 in. dia. port. Overall dimensions: 12 ft. 4 in. L x 2 ft. W x 3 ft. 9 in. H.