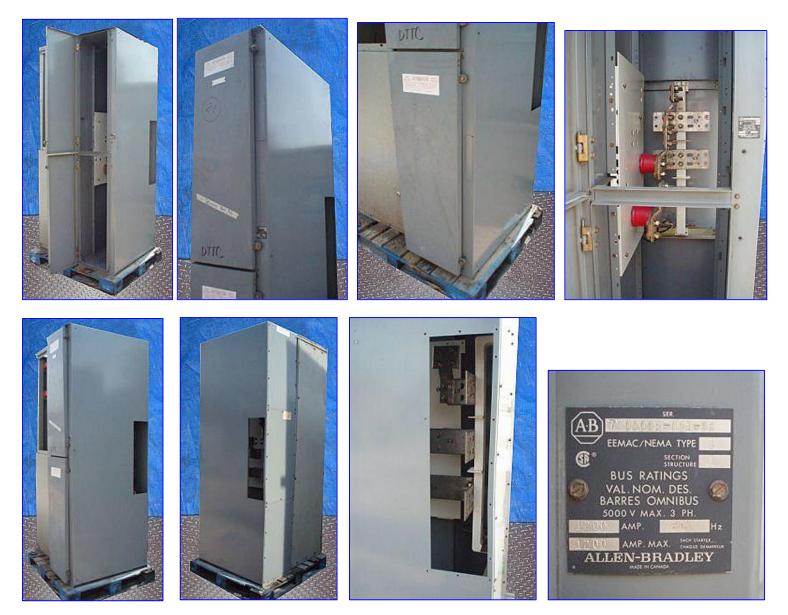

| 1995 Allen Bradley Centerline 4200v Motor Starter Control Panel |                                   |
|-----------------------------------------------------------------|-----------------------------------|
| Mfg: Allen Bradley                                              | Model:                            |
| Stock No. DTTC042.                                              | Serial No <u>.</u> 7000092-001-95 |

1995 Allen Bradley Motor Starter Control Panel. S/N: 7000092-001-95. Power supply: 4200v, 1200 amps (max), 60 Hz, 3 phase, full voltage, non-reversing. Allen-Bradley CENTERLINE motor control centers (MCCs) integrate control and power in one centralized package. The CENTERLINE offering includes AC drive units, solid-state motor controllers, smart overload relays, power monitors and PLC I/O chassis. Overall dimensions: 37 in. L x 26 in. W x 92 in. H.