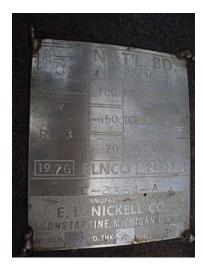

E.L. Nickell Intercooler / Subcooler. S/N: 24817. Nat'l Bd: 22846. Approximate capacity: 1000 gallons. Inside straight wall dimensions: 7 ft 1-1/2 in. L x 5 ft 2 in. dia. MAWP: 150 psi @ 650 °F. MDMT: -20 °F @ 150 psi. Shell thickness: 3/8 in. Head thickness: 3/8 in. Hydrostatic radius: 2:1. Inlets: (1) 1-1/2 in. dia. port, (2) 2 in. dia. refrigerant ports, (1) 3 in. dia. port, (2) 10 in. dia. refrigerant ports. Outlets: (1) 3/4 in. dia. valve, (2) 1 in. dia. NPT valves, (1) 2 in. dia. port, (2) 2-1/2 in. dia. discharge ports. Overall dimensions: 8 ft. 6 in. L x 6 ft. 6 in. W x 11 ft. 10 in. H.