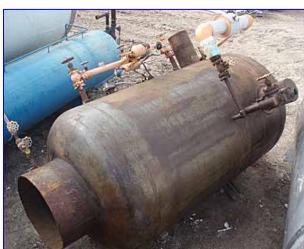

| E.L. Nickell Intercooler / Subcooler - 1000 Gallon |                  |
|----------------------------------------------------|------------------|
| Mfg: E.L. Nickell                                  | Model:           |
| Stock No: DTTC045                                  | Serial No: 24817 |

E.L. Nickell Intercooler / Subcooler. S/N: 24817. Nat'l Bd: 22846. Approximate capacity: 1000 gallons. Inside straight wall dimensions: 7 ft 1-1/2 in. L x 5 ft 2 in. dia. MAWP: 150 psi @ 650 °F. MDMT: -20 °F @ 150 psi. Shell thickness: 3/8 in. Head thickness: 3/8 in. Hydrostatic radius: 2:1. Inlets: (1) 1-1/2 in. dia. port, (2) 2 in. dia. refrigerant ports, (1) 3 in. dia. port, (2) 10 in. dia. refrigerant ports. Outlets: (1) 3/4 in. dia. valve, (2) 1 in. dia. NPT valves, (1) 2 in. dia. port, (2) 2-1/2 in. dia. discharge ports. Overall dimensions: 8 ft. 6 in. L x 6 ft. 6 in. W x 11 ft. 10 in. H.