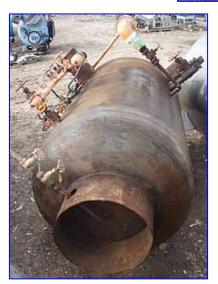

| E.L. Nickell Intercooler / Subcooler - 1000 Gallon |                  |
|----------------------------------------------------|------------------|
| Mfg: E.L. Nickell                                  | Model:           |
| Stock No: DTTC045                                  | Serial No: 24817 |

E.L. Nickell Intercooler / Subcooler. S/N: 24817. Nat'l Bd: 22846. Approximate capacity: 1000 gallons. Inside straight wall dimensions: 7 ft 1-1/2 in. L x 5 ft 2 in. dia. MAWP: 150 psi @ 650 °F. MDMT: -20 °F @ 150 psi. Shell thickness: 3/8 in. Head thickness: 3/8 in. Hydrostatic radius: 2:1. Inlets: (1) 1-1/2 in. dia. port, (2) 2 in. dia. refrigerant ports, (1) 3 in. dia. port, (2) 10 in. dia. refrigerant ports. Outlets: (1) 3/4 in. dia. valve, (2) 1 in. dia. NPT valves, (1) 2 in. dia. port, (2) 2-1/2 in. dia. discharge ports. Overall dimensions: 8 ft. 6 in. L x 6 ft. 6 in. W x 11 ft. 10 in. H.