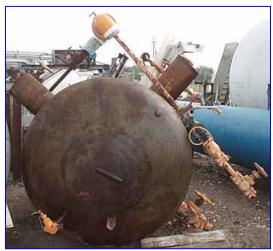

E.L. Nickell Intercooler / Subcooler. S/N: 24817. Nat'l Bd: 22846. Approximate capacity: 1000 gallons. Inside straight wall dimensions: 7 ft 1-1/2 in. L x 5 ft 2 in. dia. MAWP: 150 psi @ 650 °F. MDMT: -20 °F @ 150 psi. Shell thickness: 3/8 in. Head thickness: 3/8 in. Hydrostatic radius: 2:1. Inlets: (1) 1-1/2 in. dia. port, (2) 2 in. dia. refrigerant ports, (1) 3 in. dia. port, (2) 10 in. dia. refrigerant ports. Outlets: (1) 3/4 in. dia. valve, (2) 1 in. dia. NPT valves, (1) 2 in. dia. port, (2) 2-1/2 in. dia. discharge ports. Overall dimensions: 8 ft. 6 in. L x 6 ft. 6 in. W x 11 ft. 10 in. H.