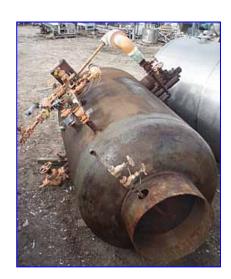

E.L. Nickell Intercooler / Subcooler. S/N: 24817. Nat'l Bd: 22846. Approximate capacity: 1000 gallons. Inside straight wall dimensions: 7 ft 1-1/2 in. L x 5 ft 2 in. dia. MAWP: 150 psi @ 650 °F. MDMT: -20 °F @ 150 psi. Shell thickness: 3/8 in. Head thickness: 3/8 in. Hydrostatic radius: 2:1. Inlets: (1) 1-1/2 in. dia. port, (2) 2 in. dia. refrigerant ports, (1) 3 in. dia. port, (2) 10 in. dia. refrigerant ports. Outlets: (1) 3/4 in. dia. valve, (2) 1 in. dia. NPT valves, (1) 2 in. dia. port, (2) 2-1/2 in. dia. discharge ports. Overall dimensions: 8 ft. 6 in. L x 6 ft. 6 in. W x 11 ft. 10 in. H.