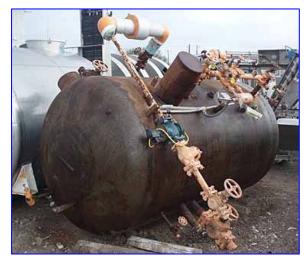

E.L. Nickell Intercooler / Subcooler. S/N: 24817. Nat'l Bd: 22846. Approximate capacity: 1000 gallons. Inside straight wall dimensions: 7 ft 1-1/2 in. L x 5 ft 2 in. dia. MAWP: 150 psi @ 650 °F. MDMT: -20 °F @ 150 psi. Shell thickness: 3/8 in. Head thickness: 3/8 in. Hydrostatic radius: 2:1. Inlets: (1) 1-1/2 in. dia. port, (2) 2 in. dia. refrigerant ports, (1) 3 in. dia. port, (2) 10 in. dia. refrigerant ports. Outlets: (1) 3/4 in. dia. valve, (2) 1 in. dia. NPT valves, (1) 2 in. dia. port, (2) 2-1/2 in. dia. discharge ports. Overall dimensions: 8 ft. 6 in. L x 6 ft. 6 in. W x 11 ft. 10 in. H.