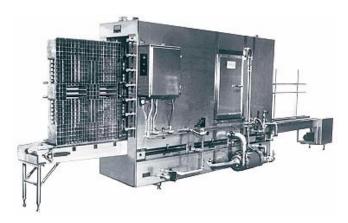

| 1998 Girton Pallet Washer Model CW10PS |                             |
|----------------------------------------|-----------------------------|
| Mfg: Girton                            | Model: CW10PS               |
| Stock No. DTTC2002C.                   | Serial No <u>.</u> 97092401 |

1998 Girton Pallet Washer. Model: CW10PS. S/N: 97092401. Originally installed at Tropicana. This system washes wooden pallets up to 72 in. L x 7-1/2 in. W at the rate of 60 to 180 per hour. Features include: Partial stainless steel construction, variable-speed conveyor that dispenses and carries pallets through in vertical positions, automatic steam temperature controls and thermometer for delivery of water at consistent temperatures. Side access door allows easy entrance for cleaning and inspection. The Girton pallet washer protects and extends pallet life as well as improving plant sanitation and is compatible with Pascocs Series 5000 Pallet Dispenser / Stacker System. Overall dimensions: 24 ft. 8 ¼ in. L x 3 ft. 5 ½ in. W x 7 ft. 3 in. H.