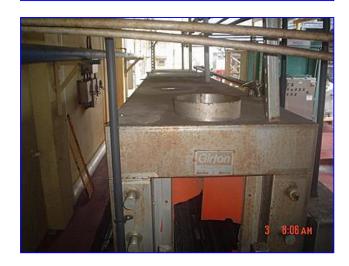

1998 Girton Pallet Washer. Model: CW10PS. S/N: 97092401. Originally installed at Tropicana. This system washes wooden pallets up to 72 in. L x 7-1/2 in. W at the rate of 60 to 180 per hour. Features include: Partial stainless steel construction, variable-speed conveyor that dispenses and carries pallets through in vertical positions, automatic steam temperature controls and thermometer for delivery of water at consistent temperatures. Side access door allows easy entrance for cleaning and inspection. The Girton pallet washer protects and extends pallet life as well as improving plant sanitation and is compatible with Pascocs Series 5000 Pallet Dispenser / Stacker System. Overall dimensions: 24 ft. 8 ¼ in. L x 3 ft. 5 ½ in. W x 7 ft. 3 in. H.