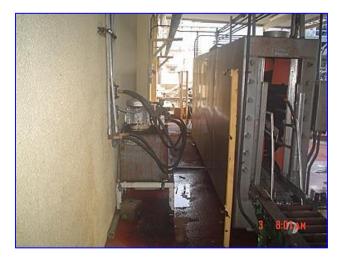

1998 Girton Pallet Washer. Model: CW10PS. S/N: 97092401. Originally installed at Tropicana. This system washes wooden pallets up to 72 in. L x 7-1/2 in. W at the rate of 60 to 180 per hour. Features include: Partial stainless steel construction, variable-speed conveyor that dispenses and carries pallets through in vertical positions, automatic steam temperature controls and thermometer for delivery of water at consistent temperatures. Side access door allows easy entrance for cleaning and inspection. The Girton pallet washer protects and extends pallet life as well as improving plant sanitation and is compatible with Pascocs Series 5000 Pallet Dispenser / Stacker System. Overall dimensions: 24 ft. 8 ¼ in. L x 3 ft. 5 ½ in. W x 7 ft. 3 in. H.