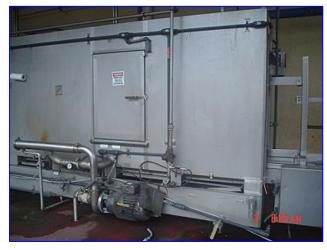

1998 Girton Pallet Washer. Model: CW10PS. S/N: 97092401. Originally installed at Tropicana. This system washes wooden pallets up to 72 in. L x 7-1/2 in. W at the rate of 60 to 180 per hour. Features include: Partial stainless steel construction, variable-speed conveyor that dispenses and carries pallets through in vertical positions, automatic steam temperature controls and thermometer for delivery of water at consistent temperatures. Side access door allows easy entrance for cleaning and inspection. The Girton pallet washer protects and extends pallet life as well as improving plant sanitation and is compatible with Pascocs Series 5000 Pallet Dispenser / Stacker System. Overall dimensions: 24 ft. 8 ¼ in. L x 3 ft. 5 ½ in. W x 7 ft. 3 in. H.