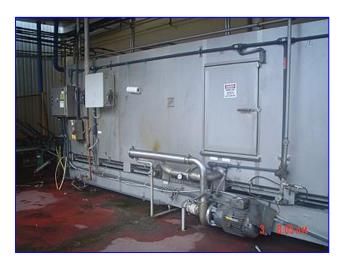

1998 Girton Pallet Washer. Model: CW10PS. S/N: 97092401. Originally installed at Tropicana. This system washes wooden pallets up to 72 in. L x 7-1/2 in. W at the rate of 60 to 180 per hour. Features include: Partial stainless steel construction, variable-speed conveyor that dispenses and carries pallets through in vertical positions, automatic steam temperature controls and thermometer for delivery of water at consistent temperatures. Side access door allows easy entrance for cleaning and inspection. The Girton pallet washer protects and extends pallet life as well as improving plant sanitation and is compatible with Pascocs Series 5000 Pallet Dispenser / Stacker System. Overall dimensions: 24 ft. 8 ¼ in. L x 3 ft. 5 ½ in. W x 7 ft. 3 in. H.