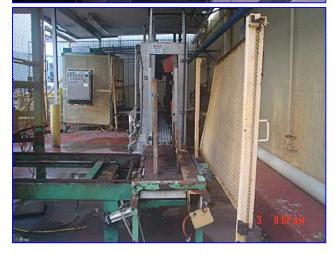

1998 Girton Pallet Washer. Model: CW10PS. S/N: 97092401. Originally installed at Tropicana. This system washes wooden pallets up to 72 in. L x 7-1/2 in. W at the rate of 60 to 180 per hour. Features include: Partial stainless steel construction, variable-speed conveyor that dispenses and carries pallets through in vertical positions, automatic steam temperature controls and thermometer for delivery of water at consistent temperatures. Side access door allows easy entrance for cleaning and inspection. The Girton pallet washer protects and extends pallet life as well as improving plant sanitation and is compatible with Pascocs Series 5000 Pallet Dispenser / Stacker System. Overall dimensions: 24 ft. 8 ¼ in. L x 3 ft. 5 ½ in. W x 7 ft. 3 in. H.