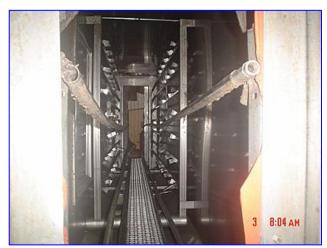

1998 Girton Pallet Washer. Model: CW10PS. S/N: 97092401. Originally installed at Tropicana. This system washes wooden pallets up to 72 in. L x 7-1/2 in. W at the rate of 60 to 180 per hour. Features include: Partial stainless steel construction, variable-speed conveyor that dispenses and carries pallets through in vertical positions, automatic steam temperature controls and thermometer for delivery of water at consistent temperatures. Side access door allows easy entrance for cleaning and inspection. The Girton pallet washer protects and extends pallet life as well as improving plant sanitation and is compatible with Pascocs Series 5000 Pallet Dispenser / Stacker System. Overall dimensions: 24 ft. 8 ¼ in. L x 3 ft. 5 ½ in. W x 7 ft. 3 in. H.