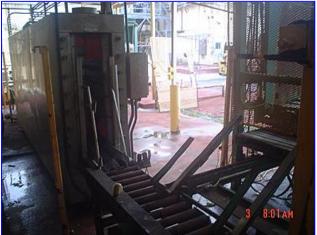

1998 Girton Pallet Washer. Model: CW10PS. S/N: 97092401. Originally installed at Tropicana. This system washes wooden pallets up to 72 in. L x 7-1/2 in. W at the rate of 60 to 180 per hour. Features include: Partial stainless steel construction, variable-speed conveyor that dispenses and carries pallets through in vertical positions, automatic steam temperature controls and thermometer for delivery of water at consistent temperatures. Side access door allows easy entrance for cleaning and inspection. The Girton pallet washer protects and extends pallet life as well as improving plant sanitation and is compatible with Pascocs Series 5000 Pallet Dispenser / Stacker System. Overall dimensions: 24 ft. 8 ¼ in. L x 3 ft. 5 ½ in. W x 7 ft. 3 in. H.