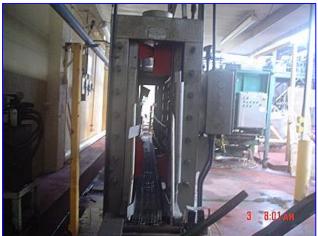

1998 Girton Pallet Washer. Model: CW10PS. S/N: 97092401. Originally installed at Tropicana. This system washes wooden pallets up to 72 in. L x 7-1/2 in. W at the rate of 60 to 180 per hour. Features include: Partial stainless steel construction, variable-speed conveyor that dispenses and carries pallets through in vertical positions, automatic steam temperature controls and thermometer for delivery of water at consistent temperatures. Side access door allows easy entrance for cleaning and inspection. The Girton pallet washer protects and extends pallet life as well as improving plant sanitation and is compatible with Pascocs Series 5000 Pallet Dispenser / Stacker System. Overall dimensions: 24 ft. 8 ¼ in. L x 3 ft. 5 ½ in. W x 7 ft. 3 in. H.