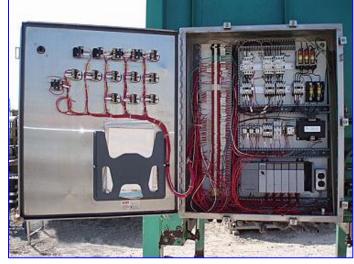

Mfg: Girton/Pasco Model: CW10PS / Series 5000

Stock No. DTTC2002. Serial No. 97092401

1998 Girton Pallet Washer Model CW10PS and 1997 Pasco Series 5000 Pallet Dispenser / Stacker System. Serial number: 97092401. Originally installed at at Tropicana. This combination system dispenses, washes and stacks wooden pallets up to 72 in. L x 7-1/2 in. W at the rate of 120 per hour. 1997 (Pasco) Productive Automated Systems Corporation Pallet Dispenser / Pallet Stacker. Job No: 1306. Pallet Dispenser Motorized Roller Conveyor, 2-1/2 in. dia. rollers, maximum aperture/clearance above belt: 7 in. W x 3 ft. H, conveyor infeed/exit height: 27 in. Baldor Industrial Motor, 3/4 hp, 1725 rpm, 208-230/460 V, 2.3-2.2/1.1 amps, 60 Hz, 3 phase. Browning Gear Reducer, 40.1 ratio, 43 rpm (final). Pallet Dispenser Motorized Chain Conveyor, maximum aperture/clearance above belt: 44 in. W x 7 in. H. Baldor Industrial Motor, 1/2 hp, 1725 rpm, 230/460 V, 2/1 amps, 60 Hz, 3 phase. Browning Gear Reducer, 30.1 ratio, 57.3 rpm (final). Pallet Dispenser Pneumatic Scissor Lift, base dimensions: 36 in. L x 34 in. H. Pallet Stacker Control Panel with Allen-Bradley SLC 5/04 CPU Controls and Allen-Bradley SLC500 Power Supply. Pallet Stacker aperture/clearance: 6 ft. 4 in. L x 3 ft. 2 in. W x 5 ft. H. Girton CW10PS features include: Partial stainless steel construction, variable-speed conveyor that dispenses and carries pallets through in vertical positions, automatic steam temperature controls and thermometer for delivery of water at consistent temperatures. Side access door allows easy entrance for cleaning and inspection. The Series 5000 is a heavy duty, versatile, stand alone unit that separates individual pallets before dispensing for single conveying or indexes full stacks of pallets for accumulation conveying. The Series 5000 also gently dispenses pallets onto floor for easy access by pallet jacks and forklifts. Overall dimensions: 41 ft. 8 in. L x 12 ft. W x 8 ft. 2 in. H.