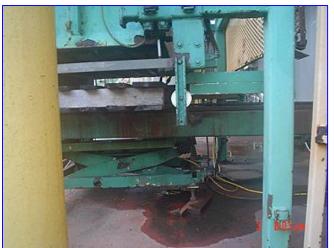

Mfg: Girton/Pasco Model: CW10PS / Series 5000

Stock No. DTTC2002. Serial No. 97092401

1998 Girton Pallet Washer Model CW10PS and 1997 Pasco Series 5000 Pallet Dispenser / Stacker System. Serial number: 97092401. Originally installed at at Tropicana. This combination system dispenses, washes and stacks wooden pallets up to 72 in. L x 7-1/2 in. W at the rate of 120 per hour. 1997 (Pasco) Productive Automated Systems Corporation Pallet Dispenser / Pallet Stacker. Job No: 1306. Pallet Dispenser Motorized Roller Conveyor, 2-1/2 in. dia. rollers, maximum aperture/clearance above belt: 7 in. W x 3 ft. H, conveyor infeed/exit height: 27 in. Baldor Industrial Motor, 3/4 hp, 1725 rpm, 208-230/460 V, 2.3-2.2/1.1 amps, 60 Hz, 3 phase. Browning Gear Reducer, 40.1 ratio, 43 rpm (final). Pallet Dispenser Motorized Chain Conveyor, maximum aperture/clearance above belt: 44 in. W x 7 in. H. Baldor Industrial Motor, 1/2 hp, 1725 rpm, 230/460 V, 2/1 amps, 60 Hz, 3 phase. Browning Gear Reducer, 30.1 ratio, 57.3 rpm (final). Pallet Dispenser Pneumatic Scissor Lift, base dimensions: 36 in. L x 34 in. H. Pallet Stacker Control Panel with Allen-Bradley SLC 5/04 CPU Controls and Allen-Bradley SLC500 Power Supply. Pallet Stacker aperture/clearance: 6 ft. 4 in. L x 3 ft. 2 in. W x 5 ft. H. Girton CW10PS features include: Partial stainless steel construction, variable-speed conveyor that dispenses and carries pallets through in vertical positions, automatic steam temperature controls and thermometer for delivery of water at consistent temperatures. Side access door allows easy entrance for cleaning and inspection. The Series 5000 is a heavy duty, versatile, stand alone unit that separates individual pallets before dispensing for single conveying or indexes full stacks of pallets for accumulation conveying. The Series 5000 also gently dispenses pallets onto floor for easy access by pallet jacks and forklifts. Overall dimensions: 41 ft. 8 in. L x 12 ft. W x 8 ft. 2 in. H.