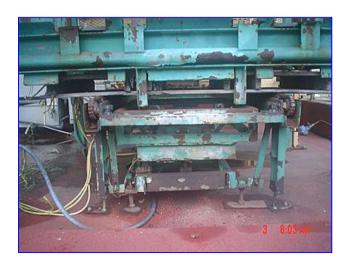

Mfg: Girton/Pasco Model: CW10PS / Series 5000

Stock No. DTTC2002. Serial No. 97092401

1998 Girton Pallet Washer Model CW10PS and 1997 Pasco Series 5000 Pallet Dispenser / Stacker System. Serial number: 97092401. Originally installed at at Tropicana. This combination system dispenses, washes and stacks wooden pallets up to 72 in. L x 7-1/2 in. W at the rate of 120 per hour. 1997 (Pasco) Productive Automated Systems Corporation Pallet Dispenser / Pallet Stacker. Job No: 1306. Pallet Dispenser Motorized Roller Conveyor, 2-1/2 in. dia. rollers, maximum aperture/clearance above belt: 7 in. W x 3 ft. H, conveyor infeed/exit height: 27 in. Baldor Industrial Motor, 3/4 hp, 1725 rpm, 208-230/460 V, 2.3-2.2/1.1 amps, 60 Hz, 3 phase. Browning Gear Reducer, 40.1 ratio, 43 rpm (final). Pallet Dispenser Motorized Chain Conveyor, maximum aperture/clearance above belt: 44 in. W x 7 in. H. Baldor Industrial Motor, 1/2 hp, 1725 rpm, 230/460 V, 2/1 amps, 60 Hz, 3 phase. Browning Gear Reducer, 30.1 ratio, 57.3 rpm (final). Pallet Dispenser Pneumatic Scissor Lift, base dimensions: 36 in. L x 34 in. H. Pallet Stacker Control Panel with Allen-Bradley SLC 5/04 CPU Controls and Allen-Bradley SLC500 Power Supply. Pallet Stacker aperture/clearance: 6 ft. 4 in. L x 3 ft. 2 in. W x 5 ft. H. Girton CW10PS features include: Partial stainless steel construction, variable-speed conveyor that dispenses and carries pallets through in vertical positions, automatic steam temperature controls and thermometer for delivery of water at consistent temperatures. Side access door allows easy entrance for cleaning and inspection. The Series 5000 is a heavy duty, versatile, stand alone unit that separates individual pallets before dispensing for single conveying or indexes full stacks of pallets for accumulation conveying. The Series 5000 also gently dispenses pallets onto floor for easy access by pallet jacks and forklifts. Overall dimensions: 41 ft. 8 in. L x 12 ft. W x 8 ft. 2 in. H.