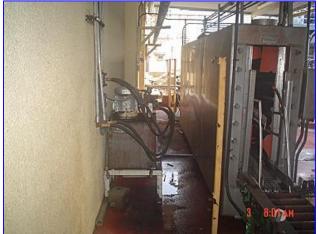

Mfg: Girton/Pasco Model: CW10PS / Series 5000

Stock No. DTTC2002. Serial No. 97092401

1998 Girton Pallet Washer Model CW10PS and 1997 Pasco Series 5000 Pallet Dispenser / Stacker System. Serial number: 97092401. Originally installed at at Tropicana. This combination system dispenses, washes and stacks wooden pallets up to 72 in. L x 7-1/2 in. W at the rate of 120 per hour. 1997 (Pasco) Productive Automated Systems Corporation Pallet Dispenser / Pallet Stacker. Job No: 1306. Pallet Dispenser Motorized Roller Conveyor, 2-1/2 in. dia. rollers, maximum aperture/clearance above belt: 7 in. W x 3 ft. H, conveyor infeed/exit height: 27 in. Baldor Industrial Motor, 3/4 hp, 1725 rpm, 208-230/460 V, 2.3-2.2/1.1 amps, 60 Hz, 3 phase. Browning Gear Reducer, 40.1 ratio, 43 rpm (final). Pallet Dispenser Motorized Chain Conveyor, maximum aperture/clearance above belt: 44 in. W x 7 in. H. Baldor Industrial Motor, 1/2 hp, 1725 rpm, 230/460 V, 2/1 amps, 60 Hz, 3 phase. Browning Gear Reducer, 30.1 ratio, 57.3 rpm (final). Pallet Dispenser Pneumatic Scissor Lift, base dimensions: 36 in. L x 34 in. H. Pallet Stacker Control Panel with Allen-Bradley SLC 5/04 CPU Controls and Allen-Bradley SLC500 Power Supply. Pallet Stacker aperture/clearance: 6 ft. 4 in. L x 3 ft. 2 in. W x 5 ft. H. Girton CW10PS features include: Partial stainless steel construction, variable-speed conveyor that dispenses and carries pallets through in vertical positions, automatic steam temperature controls and thermometer for delivery of water at consistent temperatures. Side access door allows easy entrance for cleaning and inspection. The Series 5000 is a heavy duty, versatile, stand alone unit that separates individual pallets before dispensing for single conveying or indexes full stacks of pallets for accumulation conveying. The Series 5000 also gently dispenses pallets onto floor for easy access by pallet jacks and forklifts. Overall dimensions: 41 ft. 8 in. L x 12 ft. W x 8 ft. 2 in. H.