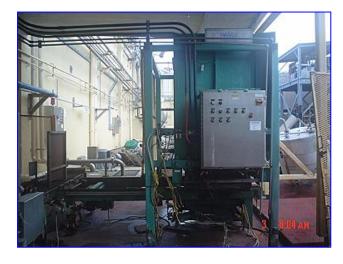

Mfg: Girton/Pasco Model: CW10PS / Series 5000

Stock No. DTTC2002. Serial No. 97092401

1998 Girton Pallet Washer Model CW10PS and 1997 Pasco Series 5000 Pallet Dispenser / Stacker System. Serial number: 97092401. Originally installed at at Tropicana. This combination system dispenses, washes and stacks wooden pallets up to 72 in. L x 7-1/2 in. W at the rate of 120 per hour. 1997 (Pasco) Productive Automated Systems Corporation Pallet Dispenser / Pallet Stacker. Job No: 1306. Pallet Dispenser Motorized Roller Conveyor, 2-1/2 in. dia. rollers, maximum aperture/clearance above belt: 7 in. W x 3 ft. H, conveyor infeed/exit height: 27 in. Baldor Industrial Motor, 3/4 hp, 1725 rpm, 208-230/460 V, 2.3-2.2/1.1 amps, 60 Hz, 3 phase. Browning Gear Reducer, 40.1 ratio, 43 rpm (final). Pallet Dispenser Motorized Chain Conveyor, maximum aperture/clearance above belt: 44 in. W x 7 in. H. Baldor Industrial Motor, 1/2 hp, 1725 rpm, 230/460 V, 2/1 amps, 60 Hz, 3 phase. Browning Gear Reducer, 30.1 ratio, 57.3 rpm (final). Pallet Dispenser Pneumatic Scissor Lift, base dimensions: 36 in. L x 34 in. H. Pallet Stacker Control Panel with Allen-Bradley SLC 5/04 CPU Controls and Allen-Bradley SLC500 Power Supply. Pallet Stacker aperture/clearance: 6 ft. 4 in. L x 3 ft. 2 in. W x 5 ft. H. Girton CW10PS features include: Partial stainless steel construction, variable-speed conveyor that dispenses and carries pallets through in vertical positions, automatic steam temperature controls and thermometer for delivery of water at consistent temperatures. Side access door allows easy entrance for cleaning and inspection. The Series 5000 is a heavy duty, versatile, stand alone unit that separates individual pallets before dispensing for single conveying or indexes full stacks of pallets for accumulation conveying. The Series 5000 also gently dispenses pallets onto floor for easy access by pallet jacks and forklifts. Overall dimensions: 41 ft. 8 in. L x 12 ft. W x 8 ft. 2 in. H.