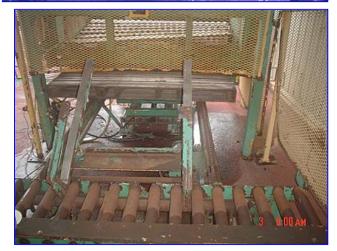

Mfg: Girton/Pasco Model: CW10PS / Series 5000

Stock No. DTTC2002. Serial No. 97092401

1998 Girton Pallet Washer Model CW10PS and 1997 Pasco Series 5000 Pallet Dispenser / Stacker System. Serial number: 97092401. Originally installed at at Tropicana. This combination system dispenses, washes and stacks wooden pallets up to 72 in. L x 7-1/2 in. W at the rate of 120 per hour. 1997 (Pasco) Productive Automated Systems Corporation Pallet Dispenser / Pallet Stacker. Job No: 1306. Pallet Dispenser Motorized Roller Conveyor, 2-1/2 in. dia. rollers, maximum aperture/clearance above belt: 7 in. W x 3 ft. H, conveyor infeed/exit height: 27 in. Baldor Industrial Motor, 3/4 hp, 1725 rpm, 208-230/460 V, 2.3-2.2/1.1 amps, 60 Hz, 3 phase. Browning Gear Reducer, 40.1 ratio, 43 rpm (final). Pallet Dispenser Motorized Chain Conveyor, maximum aperture/clearance above belt: 44 in. W x 7 in. H. Baldor Industrial Motor, 1/2 hp, 1725 rpm, 230/460 V, 2/1 amps, 60 Hz, 3 phase. Browning Gear Reducer, 30.1 ratio, 57.3 rpm (final). Pallet Dispenser Pneumatic Scissor Lift, base dimensions: 36 in. L x 34 in. H. Pallet Stacker Control Panel with Allen-Bradley SLC 5/04 CPU Controls and Allen-Bradley SLC500 Power Supply. Pallet Stacker aperture/clearance: 6 ft. 4 in. L x 3 ft. 2 in. W x 5 ft. H. Girton CW10PS features include: Partial stainless steel construction, variable-speed conveyor that dispenses and carries pallets through in vertical positions, automatic steam temperature controls and thermometer for delivery of water at consistent temperatures. Side access door allows easy entrance for cleaning and inspection. The Series 5000 is a heavy duty, versatile, stand alone unit that separates individual pallets before dispensing for single conveying or indexes full stacks of pallets for accumulation conveying. The Series 5000 also gently dispenses pallets onto floor for easy access by pallet jacks and forklifts. Overall dimensions: 41 ft. 8 in. L x 12 ft. W x 8 ft. 2 in. H.