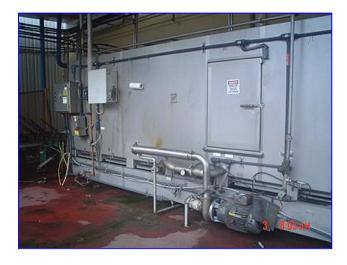

Mfg: Girton/Pasco Model: CW10PS / Series 5000

Stock No. DTTC2002. Serial No. 97092401

1998 Girton Pallet Washer Model CW10PS and 1997 Pasco Series 5000 Pallet Dispenser / Stacker System. Serial number: 97092401. Originally installed at at Tropicana. This combination system dispenses, washes and stacks wooden pallets up to 72 in. L x 7-1/2 in. W at the rate of 120 per hour. 1997 (Pasco) Productive Automated Systems Corporation Pallet Dispenser / Pallet Stacker. Job No: 1306. Pallet Dispenser Motorized Roller Conveyor, 2-1/2 in. dia. rollers, maximum aperture/clearance above belt: 7 in. W x 3 ft. H, conveyor infeed/exit height: 27 in. Baldor Industrial Motor, 3/4 hp, 1725 rpm, 208-230/460 V, 2.3-2.2/1.1 amps, 60 Hz, 3 phase. Browning Gear Reducer, 40.1 ratio, 43 rpm (final). Pallet Dispenser Motorized Chain Conveyor, maximum aperture/clearance above belt: 44 in. W x 7 in. H. Baldor Industrial Motor, 1/2 hp, 1725 rpm, 230/460 V, 2/1 amps, 60 Hz, 3 phase. Browning Gear Reducer, 30.1 ratio, 57.3 rpm (final). Pallet Dispenser Pneumatic Scissor Lift, base dimensions: 36 in. L x 34 in. H. Pallet Stacker Control Panel with Allen-Bradley SLC 5/04 CPU Controls and Allen-Bradley SLC500 Power Supply. Pallet Stacker aperture/clearance: 6 ft. 4 in. L x 3 ft. 2 in. W x 5 ft. H. Girton CW10PS features include: Partial stainless steel construction, variable-speed conveyor that dispenses and carries pallets through in vertical positions, automatic steam temperature controls and thermometer for delivery of water at consistent temperatures. Side access door allows easy entrance for cleaning and inspection. The Series 5000 is a heavy duty, versatile, stand alone unit that separates individual pallets before dispensing for single conveying or indexes full stacks of pallets for accumulation conveying. The Series 5000 also gently dispenses pallets onto floor for easy access by pallet jacks and forklifts. Overall dimensions: 41 ft. 8 in. L x 12 ft. W x 8 ft. 2 in. H.