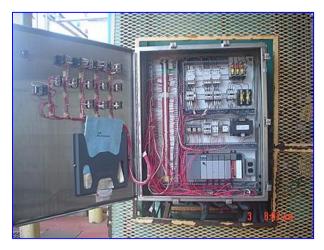

Mfg: Girton/Pasco Model: CW10PS / Series 5000

Stock No. DTTC2002. Serial No. 97092401

1998 Girton Pallet Washer Model CW10PS and 1997 Pasco Series 5000 Pallet Dispenser / Stacker System. Serial number: 97092401. Originally installed at at Tropicana. This combination system dispenses, washes and stacks wooden pallets up to 72 in. L x 7-1/2 in. W at the rate of 120 per hour. 1997 (Pasco) Productive Automated Systems Corporation Pallet Dispenser / Pallet Stacker. Job No: 1306. Pallet Dispenser Motorized Roller Conveyor, 2-1/2 in. dia. rollers, maximum aperture/clearance above belt: 7 in. W x 3 ft. H, conveyor infeed/exit height: 27 in. Baldor Industrial Motor, 3/4 hp, 1725 rpm, 208-230/460 V, 2.3-2.2/1.1 amps, 60 Hz, 3 phase. Browning Gear Reducer, 40.1 ratio, 43 rpm (final). Pallet Dispenser Motorized Chain Conveyor, maximum aperture/clearance above belt: 44 in. W x 7 in. H. Baldor Industrial Motor, 1/2 hp, 1725 rpm, 230/460 V, 2/1 amps, 60 Hz, 3 phase. Browning Gear Reducer, 30.1 ratio, 57.3 rpm (final). Pallet Dispenser Pneumatic Scissor Lift, base dimensions: 36 in. L x 34 in. H. Pallet Stacker Control Panel with Allen-Bradley SLC 5/04 CPU Controls and Allen-Bradley SLC500 Power Supply. Pallet Stacker aperture/clearance: 6 ft. 4 in. L x 3 ft. 2 in. W x 5 ft. H. Girton CW10PS features include: Partial stainless steel construction, variable-speed conveyor that dispenses and carries pallets through in vertical positions, automatic steam temperature controls and thermometer for delivery of water at consistent temperatures. Side access door allows easy entrance for cleaning and inspection. The Series 5000 is a heavy duty, versatile, stand alone unit that separates individual pallets before dispensing for single conveying or indexes full stacks of pallets for accumulation conveying. The Series 5000 also gently dispenses pallets onto floor for easy access by pallet jacks and forklifts. Overall dimensions: 41 ft. 8 in. L x 12 ft. W x 8 ft. 2 in. H.