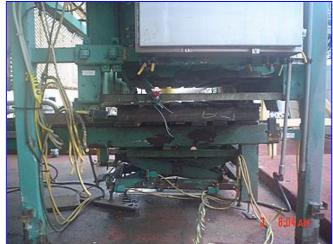

Mfg: Girton/Pasco Model: CW10PS / Series 5000

Stock No. DTTC2002. Serial No. 97092401

1998 Girton Pallet Washer Model CW10PS and 1997 Pasco Series 5000 Pallet Dispenser / Stacker System. Serial number: 97092401. Originally installed at at Tropicana. This combination system dispenses, washes and stacks wooden pallets up to 72 in. L x 7-1/2 in. W at the rate of 120 per hour. 1997 (Pasco) Productive Automated Systems Corporation Pallet Dispenser / Pallet Stacker. Job No: 1306. Pallet Dispenser Motorized Roller Conveyor, 2-1/2 in. dia. rollers, maximum aperture/clearance above belt: 7 in. W x 3 ft. H, conveyor infeed/exit height: 27 in. Baldor Industrial Motor, 3/4 hp, 1725 rpm, 208-230/460 V, 2.3-2.2/1.1 amps, 60 Hz, 3 phase. Browning Gear Reducer, 40.1 ratio, 43 rpm (final). Pallet Dispenser Motorized Chain Conveyor, maximum aperture/clearance above belt: 44 in. W x 7 in. H. Baldor Industrial Motor, 1/2 hp, 1725 rpm, 230/460 V, 2/1 amps, 60 Hz, 3 phase. Browning Gear Reducer, 30.1 ratio, 57.3 rpm (final). Pallet Dispenser Pneumatic Scissor Lift, base dimensions: 36 in. L x 34 in. H. Pallet Stacker Control Panel with Allen-Bradley SLC 5/04 CPU Controls and Allen-Bradley SLC500 Power Supply. Pallet Stacker aperture/clearance: 6 ft. 4 in. L x 3 ft. 2 in. W x 5 ft. H. Girton CW10PS features include: Partial stainless steel construction, variable-speed conveyor that dispenses and carries pallets through in vertical positions, automatic steam temperature controls and thermometer for delivery of water at consistent temperatures. Side access door allows easy entrance for cleaning and inspection. The Series 5000 is a heavy duty, versatile, stand alone unit that separates individual pallets before dispensing for single conveying or indexes full stacks of pallets for accumulation conveying. The Series 5000 also gently dispenses pallets onto floor for easy access by pallet jacks and forklifts. Overall dimensions: 41 ft. 8 in. L x 12 ft. W x 8 ft. 2 in. H.