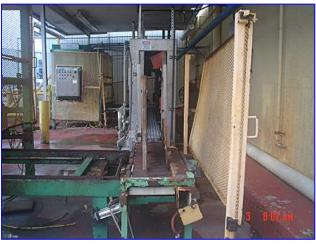

Mfg: Girton/Pasco Model: CW10PS / Series 5000

Stock No. DTTC2002. Serial No. 97092401

1998 Girton Pallet Washer Model CW10PS and 1997 Pasco Series 5000 Pallet Dispenser / Stacker System. Serial number: 97092401. Originally installed at at Tropicana. This combination system dispenses, washes and stacks wooden pallets up to 72 in. L x 7-1/2 in. W at the rate of 120 per hour. 1997 (Pasco) Productive Automated Systems Corporation Pallet Dispenser / Pallet Stacker. Job No: 1306. Pallet Dispenser Motorized Roller Conveyor, 2-1/2 in. dia. rollers, maximum aperture/clearance above belt: 7 in. W x 3 ft. H, conveyor infeed/exit height: 27 in. Baldor Industrial Motor, 3/4 hp, 1725 rpm, 208-230/460 V, 2.3-2.2/1.1 amps, 60 Hz, 3 phase. Browning Gear Reducer, 40.1 ratio, 43 rpm (final). Pallet Dispenser Motorized Chain Conveyor, maximum aperture/clearance above belt: 44 in. W x 7 in. H. Baldor Industrial Motor, 1/2 hp, 1725 rpm, 230/460 V, 2/1 amps, 60 Hz, 3 phase. Browning Gear Reducer, 30.1 ratio, 57.3 rpm (final). Pallet Dispenser Pneumatic Scissor Lift, base dimensions: 36 in. L x 34 in. H. Pallet Stacker Control Panel with Allen-Bradley SLC 5/04 CPU Controls and Allen-Bradley SLC500 Power Supply. Pallet Stacker aperture/clearance: 6 ft. 4 in. L x 3 ft. 2 in. W x 5 ft. H. Girton CW10PS features include: Partial stainless steel construction, variable-speed conveyor that dispenses and carries pallets through in vertical positions, automatic steam temperature controls and thermometer for delivery of water at consistent temperatures. Side access door allows easy entrance for cleaning and inspection. The Series 5000 is a heavy duty, versatile, stand alone unit that separates individual pallets before dispensing for single conveying or indexes full stacks of pallets for accumulation conveying. The Series 5000 also gently dispenses pallets onto floor for easy access by pallet jacks and forklifts. Overall dimensions: 41 ft. 8 in. L x 12 ft. W x 8 ft. 2 in. H.

## 1997 Productive Automated Systems Corporation Pallet Dispenser / Pallet Stacker.