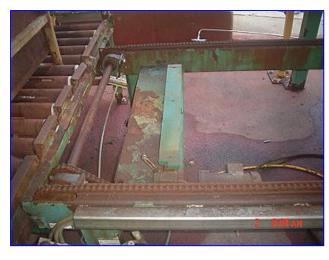

Mfg: Girton/Pasco Model: CW10PS / Series 5000

Stock No. DTTC2002. Serial No. 97092401

1998 Girton Pallet Washer Model CW10PS and 1997 Pasco Series 5000 Pallet Dispenser / Stacker System. Serial number: 97092401. Originally installed at at Tropicana. This combination system dispenses, washes and stacks wooden pallets up to 72 in. L x 7-1/2 in. W at the rate of 120 per hour. 1997 (Pasco) Productive Automated Systems Corporation Pallet Dispenser / Pallet Stacker. Job No: 1306. Pallet Dispenser Motorized Roller Conveyor, 2-1/2 in. dia. rollers, maximum aperture/clearance above belt: 7 in. W x 3 ft. H, conveyor infeed/exit height: 27 in. Baldor Industrial Motor, 3/4 hp, 1725 rpm, 208-230/460 V, 2.3-2.2/1.1 amps, 60 Hz, 3 phase. Browning Gear Reducer, 40.1 ratio, 43 rpm (final). Pallet Dispenser Motorized Chain Conveyor, maximum aperture/clearance above belt: 44 in. W x 7 in. H. Baldor Industrial Motor, 1/2 hp, 1725 rpm, 230/460 V, 2/1 amps, 60 Hz, 3 phase. Browning Gear Reducer, 30.1 ratio, 57.3 rpm (final). Pallet Dispenser Pneumatic Scissor Lift, base dimensions: 36 in. L x 34 in. H. Pallet Stacker Control Panel with Allen-Bradley SLC 5/04 CPU Controls and Allen-Bradley SLC500 Power Supply. Pallet Stacker aperture/clearance: 6 ft. 4 in. L x 3 ft. 2 in. W x 5 ft. H. Girton CW10PS features include: Partial stainless steel construction, variable-speed conveyor that dispenses and carries pallets through in vertical positions, automatic steam temperature controls and thermometer for delivery of water at consistent temperatures. Side access door allows easy entrance for cleaning and inspection. The Series 5000 is a heavy duty, versatile, stand alone unit that separates individual pallets before dispensing for single conveying or indexes full stacks of pallets for accumulation conveying. The Series 5000 also gently dispenses pallets onto floor for easy access by pallet jacks and forklifts. Overall dimensions: 41 ft. 8 in. L x 12 ft. W x 8 ft. 2 in. H.