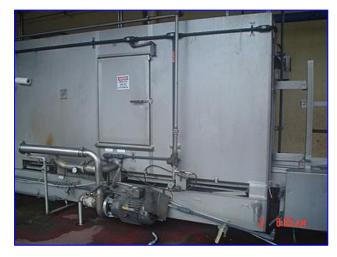

Mfg: Girton/Pasco Model: CW10PS / Series 5000

Stock No. DTTC2002. Serial No. 97092401

1998 Girton Pallet Washer Model CW10PS and 1997 Pasco Series 5000 Pallet Dispenser / Stacker System. Serial number: 97092401. Originally installed at at Tropicana. This combination system dispenses, washes and stacks wooden pallets up to 72 in. L x 7-1/2 in. W at the rate of 120 per hour. 1997 (Pasco) Productive Automated Systems Corporation Pallet Dispenser / Pallet Stacker. Job No: 1306. Pallet Dispenser Motorized Roller Conveyor, 2-1/2 in. dia. rollers, maximum aperture/clearance above belt: 7 in. W x 3 ft. H, conveyor infeed/exit height: 27 in. Baldor Industrial Motor, 3/4 hp, 1725 rpm, 208-230/460 V, 2.3-2.2/1.1 amps, 60 Hz, 3 phase. Browning Gear Reducer, 40.1 ratio, 43 rpm (final). Pallet Dispenser Motorized Chain Conveyor, maximum aperture/clearance above belt: 44 in. W x 7 in. H. Baldor Industrial Motor, 1/2 hp, 1725 rpm, 230/460 V, 2/1 amps, 60 Hz, 3 phase. Browning Gear Reducer, 30.1 ratio, 57.3 rpm (final). Pallet Dispenser Pneumatic Scissor Lift, base dimensions: 36 in. L x 34 in. H. Pallet Stacker Control Panel with Allen-Bradley SLC 5/04 CPU Controls and Allen-Bradley SLC500 Power Supply. Pallet Stacker aperture/clearance: 6 ft. 4 in. L x 3 ft. 2 in. W x 5 ft. H. Girton CW10PS features include: Partial stainless steel construction, variable-speed conveyor that dispenses and carries pallets through in vertical positions, automatic steam temperature controls and thermometer for delivery of water at consistent temperatures. Side access door allows easy entrance for cleaning and inspection. The Series 5000 is a heavy duty, versatile, stand alone unit that separates individual pallets before dispensing for single conveying or indexes full stacks of pallets for accumulation conveying. The Series 5000 also gently dispenses pallets onto floor for easy access by pallet jacks and forklifts. Overall dimensions: 41 ft. 8 in. L x 12 ft. W x 8 ft. 2 in. H.