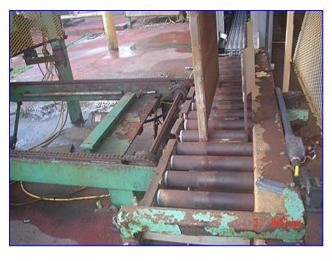

Mfg: Girton/Pasco Model: CW10PS / Series 5000

Stock No. DTTC2002. Serial No. 97092401

1998 Girton Pallet Washer Model CW10PS and 1997 Pasco Series 5000 Pallet Dispenser / Stacker System. Serial number: 97092401. Originally installed at at Tropicana. This combination system dispenses, washes and stacks wooden pallets up to 72 in. L x 7-1/2 in. W at the rate of 120 per hour. 1997 (Pasco) Productive Automated Systems Corporation Pallet Dispenser / Pallet Stacker. Job No: 1306. Pallet Dispenser Motorized Roller Conveyor, 2-1/2 in. dia. rollers, maximum aperture/clearance above belt: 7 in. W x 3 ft. H, conveyor infeed/exit height: 27 in. Baldor Industrial Motor, 3/4 hp, 1725 rpm, 208-230/460 V, 2.3-2.2/1.1 amps, 60 Hz, 3 phase. Browning Gear Reducer, 40.1 ratio, 43 rpm (final). Pallet Dispenser Motorized Chain Conveyor, maximum aperture/clearance above belt: 44 in. W x 7 in. H. Baldor Industrial Motor, 1/2 hp, 1725 rpm, 230/460 V, 2/1 amps, 60 Hz, 3 phase. Browning Gear Reducer, 30.1 ratio, 57.3 rpm (final). Pallet Dispenser Pneumatic Scissor Lift, base dimensions: 36 in. L x 34 in. H. Pallet Stacker Control Panel with Allen-Bradley SLC 5/04 CPU Controls and Allen-Bradley SLC500 Power Supply. Pallet Stacker aperture/clearance: 6 ft. 4 in. L x 3 ft. 2 in. W x 5 ft. H. Girton CW10PS features include: Partial stainless steel construction, variable-speed conveyor that dispenses and carries pallets through in vertical positions, automatic steam temperature controls and thermometer for delivery of water at consistent temperatures. Side access door allows easy entrance for cleaning and inspection. The Series 5000 is a heavy duty, versatile, stand alone unit that separates individual pallets before dispensing for single conveying or indexes full stacks of pallets for accumulation conveying. The Series 5000 also gently dispenses pallets onto floor for easy access by pallet jacks and forklifts. Overall dimensions: 41 ft. 8 in. L x 12 ft. W x 8 ft. 2 in. H.