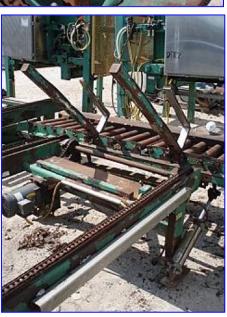

Mfg: Girton/Pasco Model: CW10PS / Series 5000

Stock No. DTTC2002. Serial No. 97092401

1998 Girton Pallet Washer Model CW10PS and 1997 Pasco Series 5000 Pallet Dispenser / Stacker System. Serial number: 97092401. Originally installed at at Tropicana. This combination system dispenses, washes and stacks wooden pallets up to 72 in. L x 7-1/2 in. W at the rate of 120 per hour. 1997 (Pasco) Productive Automated Systems Corporation Pallet Dispenser / Pallet Stacker. Job No: 1306. Pallet Dispenser Motorized Roller Conveyor, 2-1/2 in. dia. rollers, maximum aperture/clearance above belt: 7 in. W x 3 ft. H, conveyor infeed/exit height: 27 in. Baldor Industrial Motor, 3/4 hp, 1725 rpm, 208-230/460 V, 2.3-2.2/1.1 amps, 60 Hz, 3 phase. Browning Gear Reducer, 40.1 ratio, 43 rpm (final). Pallet Dispenser Motorized Chain Conveyor, maximum aperture/clearance above belt: 44 in. W x 7 in. H. Baldor Industrial Motor, 1/2 hp, 1725 rpm, 230/460 V, 2/1 amps, 60 Hz, 3 phase. Browning Gear Reducer, 30.1 ratio, 57.3 rpm (final). Pallet Dispenser Pneumatic Scissor Lift, base dimensions: 36 in. L x 34 in. H. Pallet Stacker Control Panel with Allen-Bradley SLC 5/04 CPU Controls and Allen-Bradley SLC500 Power Supply. Pallet Stacker aperture/clearance: 6 ft. 4 in. L x 3 ft. 2 in. W x 5 ft. H. Girton CW10PS features include: Partial stainless steel construction, variable-speed conveyor that dispenses and carries pallets through in vertical positions, automatic steam temperature controls and thermometer for delivery of water at consistent temperatures. Side access door allows easy entrance for cleaning and inspection. The Series 5000 is a heavy duty, versatile, stand alone unit that separates individual pallets before dispensing for single conveying or indexes full stacks of pallets for accumulation conveying. The Series 5000 also gently dispenses pallets onto floor for easy access by pallet jacks and forklifts. Overall dimensions: 41 ft. 8 in. L x 12 ft. W x 8 ft. 2 in. H.