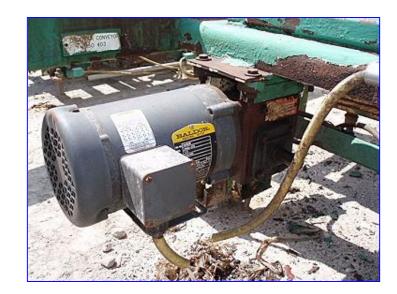

Mfg: Girton/Pasco Model: CW10PS / Series 5000

Stock No. DTTC2002. Serial No. 97092401

1998 Girton Pallet Washer Model CW10PS and 1997 Pasco Series 5000 Pallet Dispenser / Stacker System. Serial number: 97092401. Originally installed at at Tropicana. This combination system dispenses, washes and stacks wooden pallets up to 72 in. L x 7-1/2 in. W at the rate of 120 per hour. 1997 (Pasco) Productive Automated Systems Corporation Pallet Dispenser / Pallet Stacker. Job No: 1306. Pallet Dispenser Motorized Roller Conveyor, 2-1/2 in. dia. rollers, maximum aperture/clearance above belt: 7 in. W x 3 ft. H, conveyor infeed/exit height: 27 in. Baldor Industrial Motor, 3/4 hp, 1725 rpm, 208-230/460 V, 2.3-2.2/1.1 amps, 60 Hz, 3 phase. Browning Gear Reducer, 40.1 ratio, 43 rpm (final). Pallet Dispenser Motorized Chain Conveyor, maximum aperture/clearance above belt: 44 in. W x 7 in. H. Baldor Industrial Motor, 1/2 hp, 1725 rpm, 230/460 V, 2/1 amps, 60 Hz, 3 phase. Browning Gear Reducer, 30.1 ratio, 57.3 rpm (final). Pallet Dispenser Pneumatic Scissor Lift, base dimensions: 36 in. L x 34 in. H. Pallet Stacker Control Panel with Allen-Bradley SLC 5/04 CPU Controls and Allen-Bradley SLC500 Power Supply. Pallet Stacker aperture/clearance: 6 ft. 4 in. L x 3 ft. 2 in. W x 5 ft. H. Girton CW10PS features include: Partial stainless steel construction, variable-speed conveyor that dispenses and carries pallets through in vertical positions, automatic steam temperature controls and thermometer for delivery of water at consistent temperatures. Side access door allows easy entrance for cleaning and inspection. The Series 5000 is a heavy duty, versatile, stand alone unit that separates individual pallets before dispensing for single conveying or indexes full stacks of pallets for accumulation conveying. The Series 5000 also gently dispenses pallets onto floor for easy access by pallet jacks and forklifts. Overall dimensions: 41 ft. 8 in. L x 12 ft. W x 8 ft. 2 in. H.