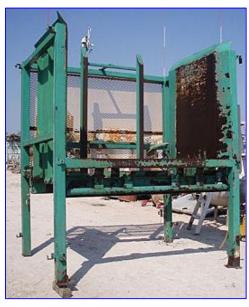

Mfg: Girton/Pasco Model: CW10PS / Series 5000

Stock No. DTTC2002. Serial No. 97092401

1998 Girton Pallet Washer Model CW10PS and 1997 Pasco Series 5000 Pallet Dispenser / Stacker System. Serial number: 97092401. Originally installed at at Tropicana. This combination system dispenses, washes and stacks wooden pallets up to 72 in. L x 7-1/2 in. W at the rate of 120 per hour. 1997 (Pasco) Productive Automated Systems Corporation Pallet Dispenser / Pallet Stacker. Job No: 1306. Pallet Dispenser Motorized Roller Conveyor, 2-1/2 in. dia. rollers, maximum aperture/clearance above belt: 7 in. W x 3 ft. H, conveyor infeed/exit height: 27 in. Baldor Industrial Motor, 3/4 hp, 1725 rpm, 208-230/460 V, 2.3-2.2/1.1 amps, 60 Hz, 3 phase. Browning Gear Reducer, 40.1 ratio, 43 rpm (final). Pallet Dispenser Motorized Chain Conveyor, maximum aperture/clearance above belt: 44 in. W x 7 in. H. Baldor Industrial Motor, 1/2 hp, 1725 rpm, 230/460 V, 2/1 amps, 60 Hz, 3 phase. Browning Gear Reducer, 30.1 ratio, 57.3 rpm (final). Pallet Dispenser Pneumatic Scissor Lift, base dimensions: 36 in. L x 34 in. H. Pallet Stacker Control Panel with Allen-Bradley SLC 5/04 CPU Controls and Allen-Bradley SLC500 Power Supply. Pallet Stacker aperture/clearance: 6 ft. 4 in. L x 3 ft. 2 in. W x 5 ft. H. Girton CW10PS features include: Partial stainless steel construction, variable-speed conveyor that dispenses and carries pallets through in vertical positions, automatic steam temperature controls and thermometer for delivery of water at consistent temperatures. Side access door allows easy entrance for cleaning and inspection. The Series 5000 is a heavy duty, versatile, stand alone unit that separates individual pallets before dispensing for single conveying or indexes full stacks of pallets for accumulation conveying. The Series 5000 also gently dispenses pallets onto floor for easy access by pallet jacks and forklifts. Overall dimensions: 41 ft. 8 in. L x 12 ft. W x 8 ft. 2 in. H.