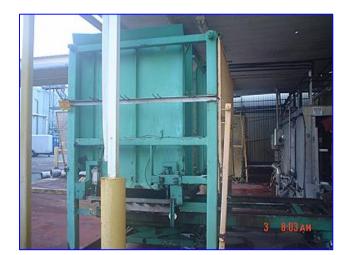

Mfg: Girton/Pasco Model: CW10PS / Series 5000

Stock No. DTTC2002. Serial No. 97092401

1998 Girton Pallet Washer Model CW10PS and 1997 Pasco Series 5000 Pallet Dispenser / Stacker System. Serial number: 97092401. Originally installed at at Tropicana. This combination system dispenses, washes and stacks wooden pallets up to 72 in. L x 7-1/2 in. W at the rate of 120 per hour. 1997 (Pasco) Productive Automated Systems Corporation Pallet Dispenser / Pallet Stacker. Job No: 1306. Pallet Dispenser Motorized Roller Conveyor, 2-1/2 in. dia. rollers, maximum aperture/clearance above belt: 7 in. W x 3 ft. H, conveyor infeed/exit height: 27 in. Baldor Industrial Motor, 3/4 hp, 1725 rpm, 208-230/460 V, 2.3-2.2/1.1 amps, 60 Hz, 3 phase. Browning Gear Reducer, 40.1 ratio, 43 rpm (final). Pallet Dispenser Motorized Chain Conveyor, maximum aperture/clearance above belt: 44 in. W x 7 in. H. Baldor Industrial Motor, 1/2 hp, 1725 rpm, 230/460 V, 2/1 amps, 60 Hz, 3 phase. Browning Gear Reducer, 30.1 ratio, 57.3 rpm (final). Pallet Dispenser Pneumatic Scissor Lift, base dimensions: 36 in. L x 34 in. H. Pallet Stacker Control Panel with Allen-Bradley SLC 5/04 CPU Controls and Allen-Bradley SLC500 Power Supply. Pallet Stacker aperture/clearance: 6 ft. 4 in. L x 3 ft. 2 in. W x 5 ft. H. Girton CW10PS features include: Partial stainless steel construction, variable-speed conveyor that dispenses and carries pallets through in vertical positions, automatic steam temperature controls and thermometer for delivery of water at consistent temperatures. Side access door allows easy entrance for cleaning and inspection. The Series 5000 is a heavy duty, versatile, stand alone unit that separates individual pallets before dispensing for single conveying or indexes full stacks of pallets for accumulation conveying. The Series 5000 also gently dispenses pallets onto floor for easy access by pallet jacks and forklifts. Overall dimensions: 41 ft. 8 in. L x 12 ft. W x 8 ft. 2 in. H.