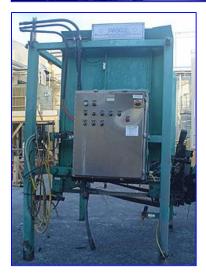

Mfg: Girton/Pasco Model: CW10PS / Series 5000

Stock No. DTTC2002. Serial No. 97092401

1998 Girton Pallet Washer Model CW10PS and 1997 Pasco Series 5000 Pallet Dispenser / Stacker System. Serial number: 97092401. Originally installed at at Tropicana. This combination system dispenses, washes and stacks wooden pallets up to 72 in. L x 7-1/2 in. W at the rate of 120 per hour. 1997 (Pasco) Productive Automated Systems Corporation Pallet Dispenser / Pallet Stacker. Job No: 1306. Pallet Dispenser Motorized Roller Conveyor, 2-1/2 in. dia. rollers, maximum aperture/clearance above belt: 7 in. W x 3 ft. H, conveyor infeed/exit height: 27 in. Baldor Industrial Motor, 3/4 hp, 1725 rpm, 208-230/460 V, 2.3-2.2/1.1 amps, 60 Hz, 3 phase. Browning Gear Reducer, 40.1 ratio, 43 rpm (final). Pallet Dispenser Motorized Chain Conveyor, maximum aperture/clearance above belt: 44 in. W x 7 in. H. Baldor Industrial Motor, 1/2 hp, 1725 rpm, 230/460 V, 2/1 amps, 60 Hz, 3 phase. Browning Gear Reducer, 30.1 ratio, 57.3 rpm (final). Pallet Dispenser Pneumatic Scissor Lift, base dimensions: 36 in. L x 34 in. H. Pallet Stacker Control Panel with Allen-Bradley SLC 5/04 CPU Controls and Allen-Bradley SLC500 Power Supply. Pallet Stacker aperture/clearance: 6 ft. 4 in. L x 3 ft. 2 in. W x 5 ft. H. Girton CW10PS features include: Partial stainless steel construction, variable-speed conveyor that dispenses and carries pallets through in vertical positions, automatic steam temperature controls and thermometer for delivery of water at consistent temperatures. Side access door allows easy entrance for cleaning and inspection. The Series 5000 is a heavy duty, versatile, stand alone unit that separates individual pallets before dispensing for single conveying or indexes full stacks of pallets for accumulation conveying. The Series 5000 also gently dispenses pallets onto floor for easy access by pallet jacks and forklifts. Overall dimensions: 41 ft. 8 in. L x 12 ft. W x 8 ft. 2 in. H.