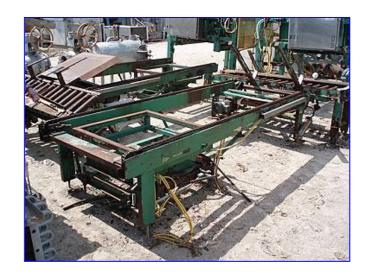

Mfg: Girton/Pasco Model: CW10PS / Series 5000

Stock No. DTTC2002. Serial No. 97092401

1998 Girton Pallet Washer Model CW10PS and 1997 Pasco Series 5000 Pallet Dispenser / Stacker System. Serial number: 97092401. Originally installed at at Tropicana. This combination system dispenses, washes and stacks wooden pallets up to 72 in. L x 7-1/2 in. W at the rate of 120 per hour. 1997 (Pasco) Productive Automated Systems Corporation Pallet Dispenser / Pallet Stacker. Job No: 1306. Pallet Dispenser Motorized Roller Conveyor, 2-1/2 in. dia. rollers, maximum aperture/clearance above belt: 7 in. W x 3 ft. H, conveyor infeed/exit height: 27 in. Baldor Industrial Motor, 3/4 hp, 1725 rpm, 208-230/460 V, 2.3-2.2/1.1 amps, 60 Hz, 3 phase. Browning Gear Reducer, 40.1 ratio, 43 rpm (final). Pallet Dispenser Motorized Chain Conveyor, maximum aperture/clearance above belt: 44 in. W x 7 in. H. Baldor Industrial Motor, 1/2 hp, 1725 rpm, 230/460 V, 2/1 amps, 60 Hz, 3 phase. Browning Gear Reducer, 30.1 ratio, 57.3 rpm (final). Pallet Dispenser Pneumatic Scissor Lift, base dimensions: 36 in. L x 34 in. H. Pallet Stacker Control Panel with Allen-Bradley SLC 5/04 CPU Controls and Allen-Bradley SLC500 Power Supply. Pallet Stacker aperture/clearance: 6 ft. 4 in. L x 3 ft. 2 in. W x 5 ft. H. Girton CW10PS features include: Partial stainless steel construction, variable-speed conveyor that dispenses and carries pallets through in vertical positions, automatic steam temperature controls and thermometer for delivery of water at consistent temperatures. Side access door allows easy entrance for cleaning and inspection. The Series 5000 is a heavy duty, versatile, stand alone unit that separates individual pallets before dispensing for single conveying or indexes full stacks of pallets for accumulation conveying. The Series 5000 also gently dispenses pallets onto floor for easy access by pallet jacks and forklifts. Overall dimensions: 41 ft. 8 in. L x 12 ft. W x 8 ft. 2 in. H.

## 1997 Productive Automated Systems Corporation Pallet Dispenser / Pallet Stacker.