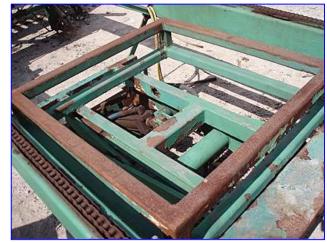

Mfg: Girton/Pasco Model: CW10PS / Series 5000

Stock No. DTTC2002. Serial No. 97092401

1998 Girton Pallet Washer Model CW10PS and 1997 Pasco Series 5000 Pallet Dispenser / Stacker System. Serial number: 97092401. Originally installed at at Tropicana. This combination system dispenses, washes and stacks wooden pallets up to 72 in. L x 7-1/2 in. W at the rate of 120 per hour. 1997 (Pasco) Productive Automated Systems Corporation Pallet Dispenser / Pallet Stacker. Job No: 1306. Pallet Dispenser Motorized Roller Conveyor, 2-1/2 in. dia. rollers, maximum aperture/clearance above belt: 7 in. W x 3 ft. H, conveyor infeed/exit height: 27 in. Baldor Industrial Motor, 3/4 hp, 1725 rpm, 208-230/460 V, 2.3-2.2/1.1 amps, 60 Hz, 3 phase. Browning Gear Reducer, 40.1 ratio, 43 rpm (final). Pallet Dispenser Motorized Chain Conveyor, maximum aperture/clearance above belt: 44 in. W x 7 in. H. Baldor Industrial Motor, 1/2 hp, 1725 rpm, 230/460 V, 2/1 amps, 60 Hz, 3 phase. Browning Gear Reducer, 30.1 ratio, 57.3 rpm (final). Pallet Dispenser Pneumatic Scissor Lift, base dimensions: 36 in. L x 34 in. H. Pallet Stacker Control Panel with Allen-Bradley SLC 5/04 CPU Controls and Allen-Bradley SLC500 Power Supply. Pallet Stacker aperture/clearance: 6 ft. 4 in. L x 3 ft. 2 in. W x 5 ft. H. Girton CW10PS features include: Partial stainless steel construction, variable-speed conveyor that dispenses and carries pallets through in vertical positions, automatic steam temperature controls and thermometer for delivery of water at consistent temperatures. Side access door allows easy entrance for cleaning and inspection. The Series 5000 is a heavy duty, versatile, stand alone unit that separates individual pallets before dispensing for single conveying or indexes full stacks of pallets for accumulation conveying. The Series 5000 also gently dispenses pallets onto floor for easy access by pallet jacks and forklifts. Overall dimensions: 41 ft. 8 in. L x 12 ft. W x 8 ft. 2 in. H.