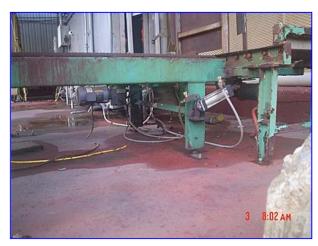

Mfg: Girton/Pasco Model: CW10PS / Series 5000

Stock No. DTTC2002. Serial No. 97092401

1998 Girton Pallet Washer Model CW10PS and 1997 Pasco Series 5000 Pallet Dispenser / Stacker System. Serial number: 97092401. Originally installed at at Tropicana. This combination system dispenses, washes and stacks wooden pallets up to 72 in. L x 7-1/2 in. W at the rate of 120 per hour. 1997 (Pasco) Productive Automated Systems Corporation Pallet Dispenser / Pallet Stacker. Job No: 1306. Pallet Dispenser Motorized Roller Conveyor, 2-1/2 in. dia. rollers, maximum aperture/clearance above belt: 7 in. W x 3 ft. H, conveyor infeed/exit height: 27 in. Baldor Industrial Motor, 3/4 hp, 1725 rpm, 208-230/460 V, 2.3-2.2/1.1 amps, 60 Hz, 3 phase. Browning Gear Reducer, 40.1 ratio, 43 rpm (final). Pallet Dispenser Motorized Chain Conveyor, maximum aperture/clearance above belt: 44 in. W x 7 in. H. Baldor Industrial Motor, 1/2 hp, 1725 rpm, 230/460 V, 2/1 amps, 60 Hz, 3 phase. Browning Gear Reducer, 30.1 ratio, 57.3 rpm (final). Pallet Dispenser Pneumatic Scissor Lift, base dimensions: 36 in. L x 34 in. H. Pallet Stacker Control Panel with Allen-Bradley SLC 5/04 CPU Controls and Allen-Bradley SLC500 Power Supply. Pallet Stacker aperture/clearance: 6 ft. 4 in. L x 3 ft. 2 in. W x 5 ft. H. Girton CW10PS features include: Partial stainless steel construction, variable-speed conveyor that dispenses and carries pallets through in vertical positions, automatic steam temperature controls and thermometer for delivery of water at consistent temperatures. Side access door allows easy entrance for cleaning and inspection. The Series 5000 is a heavy duty, versatile, stand alone unit that separates individual pallets before dispensing for single conveying or indexes full stacks of pallets for accumulation conveying. The Series 5000 also gently dispenses pallets onto floor for easy access by pallet jacks and forklifts. Overall dimensions: 41 ft. 8 in. L x 12 ft. W x 8 ft. 2 in. H.