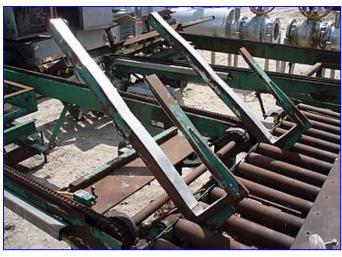

Mfg: Girton/Pasco Model: CW10PS / Series 5000

Stock No. DTTC2002. Serial No. 97092401

1998 Girton Pallet Washer Model CW10PS and 1997 Pasco Series 5000 Pallet Dispenser / Stacker System. Serial number: 97092401. Originally installed at at Tropicana. This combination system dispenses, washes and stacks wooden pallets up to 72 in. L x 7-1/2 in. W at the rate of 120 per hour. 1997 (Pasco) Productive Automated Systems Corporation Pallet Dispenser / Pallet Stacker. Job No: 1306. Pallet Dispenser Motorized Roller Conveyor, 2-1/2 in. dia. rollers, maximum aperture/clearance above belt: 7 in. W x 3 ft. H, conveyor infeed/exit height: 27 in. Baldor Industrial Motor, 3/4 hp, 1725 rpm, 208-230/460 V, 2.3-2.2/1.1 amps, 60 Hz, 3 phase. Browning Gear Reducer, 40.1 ratio, 43 rpm (final). Pallet Dispenser Motorized Chain Conveyor, maximum aperture/clearance above belt: 44 in. W x 7 in. H. Baldor Industrial Motor, 1/2 hp, 1725 rpm, 230/460 V, 2/1 amps, 60 Hz, 3 phase. Browning Gear Reducer, 30.1 ratio, 57.3 rpm (final). Pallet Dispenser Pneumatic Scissor Lift, base dimensions: 36 in. L x 34 in. H. Pallet Stacker Control Panel with Allen-Bradley SLC 5/04 CPU Controls and Allen-Bradley SLC500 Power Supply. Pallet Stacker aperture/clearance: 6 ft. 4 in. L x 3 ft. 2 in. W x 5 ft. H. Girton CW10PS features include: Partial stainless steel construction, variable-speed conveyor that dispenses and carries pallets through in vertical positions, automatic steam temperature controls and thermometer for delivery of water at consistent temperatures. Side access door allows easy entrance for cleaning and inspection. The Series 5000 is a heavy duty, versatile, stand alone unit that separates individual pallets before dispensing for single conveying or indexes full stacks of pallets for accumulation conveying. The Series 5000 also gently dispenses pallets onto floor for easy access by pallet jacks and forklifts. Overall dimensions: 41 ft. 8 in. L x 12 ft. W x 8 ft. 2 in. H.