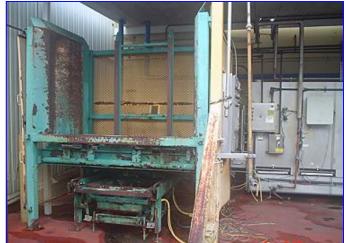

Mfg: Girton/Pasco Model: CW10PS / Series 5000

Stock No. DTTC2002. Serial No. 97092401

1998 Girton Pallet Washer Model CW10PS and 1997 Pasco Series 5000 Pallet Dispenser / Stacker System. Serial number: 97092401. Originally installed at at Tropicana. This combination system dispenses, washes and stacks wooden pallets up to 72 in. L x 7-1/2 in. W at the rate of 120 per hour. 1997 (Pasco) Productive Automated Systems Corporation Pallet Dispenser / Pallet Stacker. Job No: 1306. Pallet Dispenser Motorized Roller Conveyor, 2-1/2 in. dia. rollers, maximum aperture/clearance above belt: 7 in. W x 3 ft. H, conveyor infeed/exit height: 27 in. Baldor Industrial Motor, 3/4 hp, 1725 rpm, 208-230/460 V, 2.3-2.2/1.1 amps, 60 Hz, 3 phase. Browning Gear Reducer, 40.1 ratio, 43 rpm (final). Pallet Dispenser Motorized Chain Conveyor, maximum aperture/clearance above belt: 44 in. W x 7 in. H. Baldor Industrial Motor, 1/2 hp, 1725 rpm, 230/460 V, 2/1 amps, 60 Hz, 3 phase. Browning Gear Reducer, 30.1 ratio, 57.3 rpm (final). Pallet Dispenser Pneumatic Scissor Lift, base dimensions: 36 in. L x 34 in. H. Pallet Stacker Control Panel with Allen-Bradley SLC 5/04 CPU Controls and Allen-Bradley SLC500 Power Supply. Pallet Stacker aperture/clearance: 6 ft. 4 in. L x 3 ft. 2 in. W x 5 ft. H. Girton CW10PS features include: Partial stainless steel construction, variable-speed conveyor that dispenses and carries pallets through in vertical positions, automatic steam temperature controls and thermometer for delivery of water at consistent temperatures. Side access door allows easy entrance for cleaning and inspection. The Series 5000 is a heavy duty, versatile, stand alone unit that separates individual pallets before dispensing for single conveying or indexes full stacks of pallets for accumulation conveying. The Series 5000 also gently dispenses pallets onto floor for easy access by pallet jacks and forklifts. Overall dimensions: 41 ft. 8 in. L x 12 ft. W x 8 ft. 2 in. H.