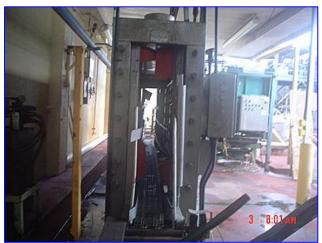

Mfg: Girton/Pasco Model: CW10PS / Series 5000

Stock No. DTTC2002. Serial No. 97092401

1998 Girton Pallet Washer Model CW10PS and 1997 Pasco Series 5000 Pallet Dispenser / Stacker System. Serial number: 97092401. Originally installed at at Tropicana. This combination system dispenses, washes and stacks wooden pallets up to 72 in. L x 7-1/2 in. W at the rate of 120 per hour. 1997 (Pasco) Productive Automated Systems Corporation Pallet Dispenser / Pallet Stacker. Job No: 1306. Pallet Dispenser Motorized Roller Conveyor, 2-1/2 in. dia. rollers, maximum aperture/clearance above belt: 7 in. W x 3 ft. H, conveyor infeed/exit height: 27 in. Baldor Industrial Motor, 3/4 hp, 1725 rpm, 208-230/460 V, 2.3-2.2/1.1 amps, 60 Hz, 3 phase. Browning Gear Reducer, 40.1 ratio, 43 rpm (final). Pallet Dispenser Motorized Chain Conveyor, maximum aperture/clearance above belt: 44 in. W x 7 in. H. Baldor Industrial Motor, 1/2 hp, 1725 rpm, 230/460 V, 2/1 amps, 60 Hz, 3 phase. Browning Gear Reducer, 30.1 ratio, 57.3 rpm (final). Pallet Dispenser Pneumatic Scissor Lift, base dimensions: 36 in. L x 34 in. H. Pallet Stacker Control Panel with Allen-Bradley SLC 5/04 CPU Controls and Allen-Bradley SLC500 Power Supply. Pallet Stacker aperture/clearance: 6 ft. 4 in. L x 3 ft. 2 in. W x 5 ft. H. Girton CW10PS features include: Partial stainless steel construction, variable-speed conveyor that dispenses and carries pallets through in vertical positions, automatic steam temperature controls and thermometer for delivery of water at consistent temperatures. Side access door allows easy entrance for cleaning and inspection. The Series 5000 is a heavy duty, versatile, stand alone unit that separates individual pallets before dispensing for single conveying or indexes full stacks of pallets for accumulation conveying. The Series 5000 also gently dispenses pallets onto floor for easy access by pallet jacks and forklifts. Overall dimensions: 41 ft. 8 in. L x 12 ft. W x 8 ft. 2 in. H.