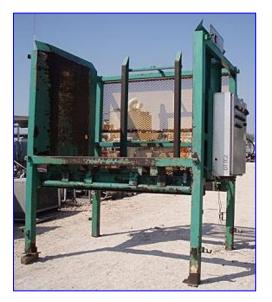

Mfg: Girton/Pasco Model: CW10PS / Series 5000

Stock No. DTTC2002. Serial No. 97092401

1998 Girton Pallet Washer Model CW10PS and 1997 Pasco Series 5000 Pallet Dispenser / Stacker System. Serial number: 97092401. Originally installed at at Tropicana. This combination system dispenses, washes and stacks wooden pallets up to 72 in. L x 7-1/2 in. W at the rate of 120 per hour. 1997 (Pasco) Productive Automated Systems Corporation Pallet Dispenser / Pallet Stacker. Job No: 1306. Pallet Dispenser Motorized Roller Conveyor, 2-1/2 in. dia. rollers, maximum aperture/clearance above belt: 7 in. W x 3 ft. H, conveyor infeed/exit height: 27 in. Baldor Industrial Motor, 3/4 hp, 1725 rpm, 208-230/460 V, 2.3-2.2/1.1 amps, 60 Hz, 3 phase. Browning Gear Reducer, 40.1 ratio, 43 rpm (final). Pallet Dispenser Motorized Chain Conveyor, maximum aperture/clearance above belt: 44 in. W x 7 in. H. Baldor Industrial Motor, 1/2 hp, 1725 rpm, 230/460 V, 2/1 amps, 60 Hz, 3 phase. Browning Gear Reducer, 30.1 ratio, 57.3 rpm (final). Pallet Dispenser Pneumatic Scissor Lift, base dimensions: 36 in. L x 34 in. H. Pallet Stacker Control Panel with Allen-Bradley SLC 5/04 CPU Controls and Allen-Bradley SLC500 Power Supply. Pallet Stacker aperture/clearance: 6 ft. 4 in. L x 3 ft. 2 in. W x 5 ft. H. Girton CW10PS features include: Partial stainless steel construction, variable-speed conveyor that dispenses and carries pallets through in vertical positions, automatic steam temperature controls and thermometer for delivery of water at consistent temperatures. Side access door allows easy entrance for cleaning and inspection. The Series 5000 is a heavy duty, versatile, stand alone unit that separates individual pallets before dispensing for single conveying or indexes full stacks of pallets for accumulation conveying. The Series 5000 also gently dispenses pallets onto floor for easy access by pallet jacks and forklifts. Overall dimensions: 41 ft. 8 in. L x 12 ft. W x 8 ft. 2 in. H.