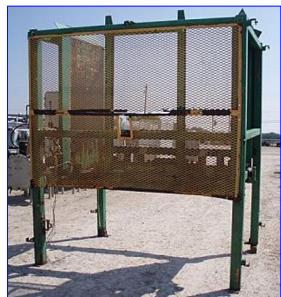

Mfg: Girton/Pasco Model: CW10PS / Series 5000

Stock No. DTTC2002. Serial No. 97092401

1998 Girton Pallet Washer Model CW10PS and 1997 Pasco Series 5000 Pallet Dispenser / Stacker System. Serial number: 97092401. Originally installed at at Tropicana. This combination system dispenses, washes and stacks wooden pallets up to 72 in. L x 7-1/2 in. W at the rate of 120 per hour. 1997 (Pasco) Productive Automated Systems Corporation Pallet Dispenser / Pallet Stacker. Job No: 1306. Pallet Dispenser Motorized Roller Conveyor, 2-1/2 in. dia. rollers, maximum aperture/clearance above belt: 7 in. W x 3 ft. H, conveyor infeed/exit height: 27 in. Baldor Industrial Motor, 3/4 hp, 1725 rpm, 208-230/460 V, 2.3-2.2/1.1 amps, 60 Hz, 3 phase. Browning Gear Reducer, 40.1 ratio, 43 rpm (final). Pallet Dispenser Motorized Chain Conveyor, maximum aperture/clearance above belt: 44 in. W x 7 in. H. Baldor Industrial Motor, 1/2 hp, 1725 rpm, 230/460 V, 2/1 amps, 60 Hz, 3 phase. Browning Gear Reducer, 30.1 ratio, 57.3 rpm (final). Pallet Dispenser Pneumatic Scissor Lift, base dimensions: 36 in. L x 34 in. H. Pallet Stacker Control Panel with Allen-Bradley SLC 5/04 CPU Controls and Allen-Bradley SLC500 Power Supply. Pallet Stacker aperture/clearance: 6 ft. 4 in. L x 3 ft. 2 in. W x 5 ft. H. Girton CW10PS features include: Partial stainless steel construction, variable-speed conveyor that dispenses and carries pallets through in vertical positions, automatic steam temperature controls and thermometer for delivery of water at consistent temperatures. Side access door allows easy entrance for cleaning and inspection. The Series 5000 is a heavy duty, versatile, stand alone unit that separates individual pallets before dispensing for single conveying or indexes full stacks of pallets for accumulation conveying. The Series 5000 also gently dispenses pallets onto floor for easy access by pallet jacks and forklifts. Overall dimensions: 41 ft. 8 in. L x 12 ft. W x 8 ft. 2 in. H.