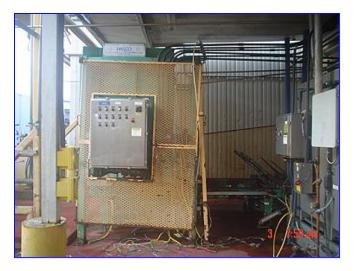

Mfg: Girton/Pasco Model: CW10PS / Series 5000

Stock No. DTTC2002. Serial No. 97092401

1998 Girton Pallet Washer Model CW10PS and 1997 Pasco Series 5000 Pallet Dispenser / Stacker System. Serial number: 97092401. Originally installed at at Tropicana. This combination system dispenses, washes and stacks wooden pallets up to 72 in. L x 7-1/2 in. W at the rate of 120 per hour. 1997 (Pasco) Productive Automated Systems Corporation Pallet Dispenser / Pallet Stacker. Job No: 1306. Pallet Dispenser Motorized Roller Conveyor, 2-1/2 in. dia. rollers, maximum aperture/clearance above belt: 7 in. W x 3 ft. H, conveyor infeed/exit height: 27 in. Baldor Industrial Motor, 3/4 hp, 1725 rpm, 208-230/460 V, 2.3-2.2/1.1 amps, 60 Hz, 3 phase. Browning Gear Reducer, 40.1 ratio, 43 rpm (final). Pallet Dispenser Motorized Chain Conveyor, maximum aperture/clearance above belt: 44 in. W x 7 in. H. Baldor Industrial Motor, 1/2 hp, 1725 rpm, 230/460 V, 2/1 amps, 60 Hz, 3 phase. Browning Gear Reducer, 30.1 ratio, 57.3 rpm (final). Pallet Dispenser Pneumatic Scissor Lift, base dimensions: 36 in. L x 34 in. H. Pallet Stacker Control Panel with Allen-Bradley SLC 5/04 CPU Controls and Allen-Bradley SLC500 Power Supply. Pallet Stacker aperture/clearance: 6 ft. 4 in. L x 3 ft. 2 in. W x 5 ft. H. Girton CW10PS features include: Partial stainless steel construction, variable-speed conveyor that dispenses and carries pallets through in vertical positions, automatic steam temperature controls and thermometer for delivery of water at consistent temperatures. Side access door allows easy entrance for cleaning and inspection. The Series 5000 is a heavy duty, versatile, stand alone unit that separates individual pallets before dispensing for single conveying or indexes full stacks of pallets for accumulation conveying. The Series 5000 also gently dispenses pallets onto floor for easy access by pallet jacks and forklifts. Overall dimensions: 41 ft. 8 in. L x 12 ft. W x 8 ft. 2 in. H.