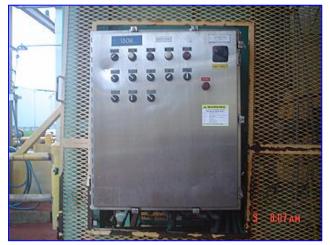

Mfg: Girton/Pasco Model: CW10PS / Series 5000

Stock No. DTTC2002. Serial No. 97092401

1998 Girton Pallet Washer Model CW10PS and 1997 Pasco Series 5000 Pallet Dispenser / Stacker System. Serial number: 97092401. Originally installed at at Tropicana. This combination system dispenses, washes and stacks wooden pallets up to 72 in. L x 7-1/2 in. W at the rate of 120 per hour. 1997 (Pasco) Productive Automated Systems Corporation Pallet Dispenser / Pallet Stacker. Job No: 1306. Pallet Dispenser Motorized Roller Conveyor, 2-1/2 in. dia. rollers, maximum aperture/clearance above belt: 7 in. W x 3 ft. H, conveyor infeed/exit height: 27 in. Baldor Industrial Motor, 3/4 hp, 1725 rpm, 208-230/460 V, 2.3-2.2/1.1 amps, 60 Hz, 3 phase. Browning Gear Reducer, 40.1 ratio, 43 rpm (final). Pallet Dispenser Motorized Chain Conveyor, maximum aperture/clearance above belt: 44 in. W x 7 in. H. Baldor Industrial Motor, 1/2 hp, 1725 rpm, 230/460 V, 2/1 amps, 60 Hz, 3 phase. Browning Gear Reducer, 30.1 ratio, 57.3 rpm (final). Pallet Dispenser Pneumatic Scissor Lift, base dimensions: 36 in. L x 34 in. H. Pallet Stacker Control Panel with Allen-Bradley SLC 5/04 CPU Controls and Allen-Bradley SLC500 Power Supply. Pallet Stacker aperture/clearance: 6 ft. 4 in. L x 3 ft. 2 in. W x 5 ft. H. Girton CW10PS features include: Partial stainless steel construction, variable-speed conveyor that dispenses and carries pallets through in vertical positions, automatic steam temperature controls and thermometer for delivery of water at consistent temperatures. Side access door allows easy entrance for cleaning and inspection. The Series 5000 is a heavy duty, versatile, stand alone unit that separates individual pallets before dispensing for single conveying or indexes full stacks of pallets for accumulation conveying. The Series 5000 also gently dispenses pallets onto floor for easy access by pallet jacks and forklifts. Overall dimensions: 41 ft. 8 in. L x 12 ft. W x 8 ft. 2 in. H.