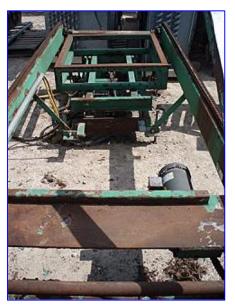

Mfg: Girton/Pasco Model: CW10PS / Series 5000

Stock No. DTTC2002. Serial No. 97092401

1998 Girton Pallet Washer Model CW10PS and 1997 Pasco Series 5000 Pallet Dispenser / Stacker System. Serial number: 97092401. Originally installed at at Tropicana. This combination system dispenses, washes and stacks wooden pallets up to 72 in. L x 7-1/2 in. W at the rate of 120 per hour. 1997 (Pasco) Productive Automated Systems Corporation Pallet Dispenser / Pallet Stacker. Job No: 1306. Pallet Dispenser Motorized Roller Conveyor, 2-1/2 in. dia. rollers, maximum aperture/clearance above belt: 7 in. W x 3 ft. H, conveyor infeed/exit height: 27 in. Baldor Industrial Motor, 3/4 hp, 1725 rpm, 208-230/460 V, 2.3-2.2/1.1 amps, 60 Hz, 3 phase. Browning Gear Reducer, 40.1 ratio, 43 rpm (final). Pallet Dispenser Motorized Chain Conveyor, maximum aperture/clearance above belt: 44 in. W x 7 in. H. Baldor Industrial Motor, 1/2 hp, 1725 rpm, 230/460 V, 2/1 amps, 60 Hz, 3 phase. Browning Gear Reducer, 30.1 ratio, 57.3 rpm (final). Pallet Dispenser Pneumatic Scissor Lift, base dimensions: 36 in. L x 34 in. H. Pallet Stacker Control Panel with Allen-Bradley SLC 5/04 CPU Controls and Allen-Bradley SLC500 Power Supply. Pallet Stacker aperture/clearance: 6 ft. 4 in. L x 3 ft. 2 in. W x 5 ft. H. Girton CW10PS features include: Partial stainless steel construction, variable-speed conveyor that dispenses and carries pallets through in vertical positions, automatic steam temperature controls and thermometer for delivery of water at consistent temperatures. Side access door allows easy entrance for cleaning and inspection. The Series 5000 is a heavy duty, versatile, stand alone unit that separates individual pallets before dispensing for single conveying or indexes full stacks of pallets for accumulation conveying. The Series 5000 also gently dispenses pallets onto floor for easy access by pallet jacks and forklifts. Overall dimensions: 41 ft. 8 in. L x 12 ft. W x 8 ft. 2 in. H.