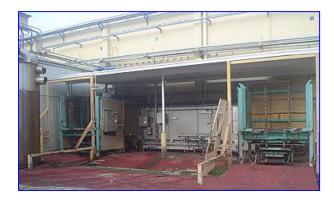

Mfg: Girton/Pasco Model: CW10PS / Series 5000

Stock No. DTTC2002. Serial No. 97092401

1998 Girton Pallet Washer Model CW10PS and 1997 Pasco Series 5000 Pallet Dispenser / Stacker System. Serial number: 97092401. Originally installed at at Tropicana. This combination system dispenses, washes and stacks wooden pallets up to 72 in. L x 7-1/2 in. W at the rate of 120 per hour. 1997 (Pasco) Productive Automated Systems Corporation Pallet Dispenser / Pallet Stacker. Job No: 1306. Pallet Dispenser Motorized Roller Conveyor, 2-1/2 in. dia. rollers, maximum aperture/clearance above belt: 7 in. W x 3 ft. H, conveyor infeed/exit height: 27 in. Baldor Industrial Motor, 3/4 hp, 1725 rpm, 208-230/460 V, 2.3-2.2/1.1 amps, 60 Hz, 3 phase. Browning Gear Reducer, 40.1 ratio, 43 rpm (final). Pallet Dispenser Motorized Chain Conveyor, maximum aperture/clearance above belt: 44 in. W x 7 in. H. Baldor Industrial Motor, 1/2 hp, 1725 rpm, 230/460 V, 2/1 amps, 60 Hz, 3 phase. Browning Gear Reducer, 30.1 ratio, 57.3 rpm (final). Pallet Dispenser Pneumatic Scissor Lift, base dimensions: 36 in. L x 34 in. H. Pallet Stacker Control Panel with Allen-Bradley SLC 5/04 CPU Controls and Allen-Bradley SLC500 Power Supply. Pallet Stacker aperture/clearance: 6 ft. 4 in. L x 3 ft. 2 in. W x 5 ft. H. Girton CW10PS features include: Partial stainless steel construction, variable-speed conveyor that dispenses and carries pallets through in vertical positions, automatic steam temperature controls and thermometer for delivery of water at consistent temperatures. Side access door allows easy entrance for cleaning and inspection. The Series 5000 is a heavy duty, versatile, stand alone unit that separates individual pallets before dispensing for single conveying or indexes full stacks of pallets for accumulation conveying. The Series 5000 also gently dispenses pallets onto floor for easy access by pallet jacks and forklifts. Overall dimensions: 41 ft. 8 in. L x 12 ft. W x 8 ft. 2 in. H.