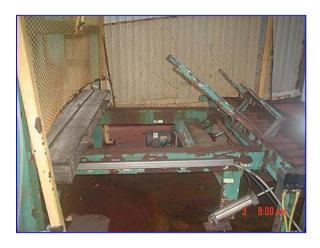

Mfg: Girton/Pasco Model: CW10PS / Series 5000

Stock No. DTTC2002. Serial No. 97092401

1998 Girton Pallet Washer Model CW10PS and 1997 Pasco Series 5000 Pallet Dispenser / Stacker System. Serial number: 97092401. Originally installed at at Tropicana. This combination system dispenses, washes and stacks wooden pallets up to 72 in. L x 7-1/2 in. W at the rate of 120 per hour. 1997 (Pasco) Productive Automated Systems Corporation Pallet Dispenser / Pallet Stacker. Job No: 1306. Pallet Dispenser Motorized Roller Conveyor, 2-1/2 in. dia. rollers, maximum aperture/clearance above belt: 7 in. W x 3 ft. H, conveyor infeed/exit height: 27 in. Baldor Industrial Motor, 3/4 hp, 1725 rpm, 208-230/460 V, 2.3-2.2/1.1 amps, 60 Hz, 3 phase. Browning Gear Reducer, 40.1 ratio, 43 rpm (final). Pallet Dispenser Motorized Chain Conveyor, maximum aperture/clearance above belt: 44 in. W x 7 in. H. Baldor Industrial Motor, 1/2 hp, 1725 rpm, 230/460 V, 2/1 amps, 60 Hz, 3 phase. Browning Gear Reducer, 30.1 ratio, 57.3 rpm (final). Pallet Dispenser Pneumatic Scissor Lift, base dimensions: 36 in. L x 34 in. H. Pallet Stacker Control Panel with Allen-Bradley SLC 5/04 CPU Controls and Allen-Bradley SLC500 Power Supply. Pallet Stacker aperture/clearance: 6 ft. 4 in. L x 3 ft. 2 in. W x 5 ft. H. Girton CW10PS features include: Partial stainless steel construction, variable-speed conveyor that dispenses and carries pallets through in vertical positions, automatic steam temperature controls and thermometer for delivery of water at consistent temperatures. Side access door allows easy entrance for cleaning and inspection. The Series 5000 is a heavy duty, versatile, stand alone unit that separates individual pallets before dispensing for single conveying or indexes full stacks of pallets for accumulation conveying. The Series 5000 also gently dispenses pallets onto floor for easy access by pallet jacks and forklifts. Overall dimensions: 41 ft. 8 in. L x 12 ft. W x 8 ft. 2 in. H.