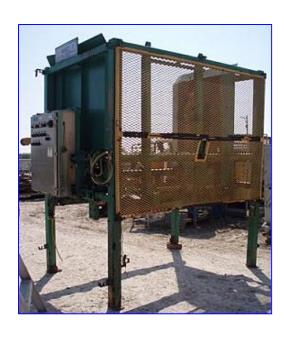

Mfg: Girton/Pasco Model: CW10PS / Series 5000

Stock No. DTTC2002. Serial No. 97092401

1998 Girton Pallet Washer Model CW10PS and 1997 Pasco Series 5000 Pallet Dispenser / Stacker System. Serial number: 97092401. Originally installed at at Tropicana. This combination system dispenses, washes and stacks wooden pallets up to 72 in. L x 7-1/2 in. W at the rate of 120 per hour. 1997 (Pasco) Productive Automated Systems Corporation Pallet Dispenser / Pallet Stacker. Job No: 1306. Pallet Dispenser Motorized Roller Conveyor, 2-1/2 in. dia. rollers, maximum aperture/clearance above belt: 7 in. W x 3 ft. H, conveyor infeed/exit height: 27 in. Baldor Industrial Motor, 3/4 hp, 1725 rpm, 208-230/460 V, 2.3-2.2/1.1 amps, 60 Hz, 3 phase. Browning Gear Reducer, 40.1 ratio, 43 rpm (final). Pallet Dispenser Motorized Chain Conveyor, maximum aperture/clearance above belt: 44 in. W x 7 in. H. Baldor Industrial Motor, 1/2 hp, 1725 rpm, 230/460 V, 2/1 amps, 60 Hz, 3 phase. Browning Gear Reducer, 30.1 ratio, 57.3 rpm (final). Pallet Dispenser Pneumatic Scissor Lift, base dimensions: 36 in. L x 34 in. H. Pallet Stacker Control Panel with Allen-Bradley SLC 5/04 CPU Controls and Allen-Bradley SLC500 Power Supply. Pallet Stacker aperture/clearance: 6 ft. 4 in. L x 3 ft. 2 in. W x 5 ft. H. Girton CW10PS features include: Partial stainless steel construction, variable-speed conveyor that dispenses and carries pallets through in vertical positions, automatic steam temperature controls and thermometer for delivery of water at consistent temperatures. Side access door allows easy entrance for cleaning and inspection. The Series 5000 is a heavy duty, versatile, stand alone unit that separates individual pallets before dispensing for single conveying or indexes full stacks of pallets for accumulation conveying. The Series 5000 also gently dispenses pallets onto floor for easy access by pallet jacks and forklifts. Overall dimensions: 41 ft. 8 in. L x 12 ft. W x 8 ft. 2 in. H.