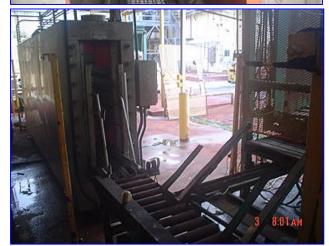

Mfg: Girton/Pasco Model: CW10PS / Series 5000

Stock No. DTTC2002. Serial No. 97092401

1998 Girton Pallet Washer Model CW10PS and 1997 Pasco Series 5000 Pallet Dispenser / Stacker System. Serial number: 97092401. Originally installed at at Tropicana. This combination system dispenses, washes and stacks wooden pallets up to 72 in. L x 7-1/2 in. W at the rate of 120 per hour. 1997 (Pasco) Productive Automated Systems Corporation Pallet Dispenser / Pallet Stacker. Job No: 1306. Pallet Dispenser Motorized Roller Conveyor, 2-1/2 in. dia. rollers, maximum aperture/clearance above belt: 7 in. W x 3 ft. H, conveyor infeed/exit height: 27 in. Baldor Industrial Motor, 3/4 hp, 1725 rpm, 208-230/460 V, 2.3-2.2/1.1 amps, 60 Hz, 3 phase. Browning Gear Reducer, 40.1 ratio, 43 rpm (final). Pallet Dispenser Motorized Chain Conveyor, maximum aperture/clearance above belt: 44 in. W x 7 in. H. Baldor Industrial Motor, 1/2 hp, 1725 rpm, 230/460 V, 2/1 amps, 60 Hz, 3 phase. Browning Gear Reducer, 30.1 ratio, 57.3 rpm (final). Pallet Dispenser Pneumatic Scissor Lift, base dimensions: 36 in. L x 34 in. H. Pallet Stacker Control Panel with Allen-Bradley SLC 5/04 CPU Controls and Allen-Bradley SLC500 Power Supply. Pallet Stacker aperture/clearance: 6 ft. 4 in. L x 3 ft. 2 in. W x 5 ft. H. Girton CW10PS features include: Partial stainless steel construction, variable-speed conveyor that dispenses and carries pallets through in vertical positions, automatic steam temperature controls and thermometer for delivery of water at consistent temperatures. Side access door allows easy entrance for cleaning and inspection. The Series 5000 is a heavy duty, versatile, stand alone unit that separates individual pallets before dispensing for single conveying or indexes full stacks of pallets for accumulation conveying. The Series 5000 also gently dispenses pallets onto floor for easy access by pallet jacks and forklifts. Overall dimensions: 41 ft. 8 in. L x 12 ft. W x 8 ft. 2 in. H.