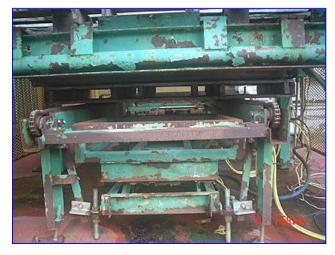

Mfg: Girton/Pasco Model: CW10PS / Series 5000

Stock No. DTTC2002. Serial No. 97092401

1998 Girton Pallet Washer Model CW10PS and 1997 Pasco Series 5000 Pallet Dispenser / Stacker System. Serial number: 97092401. Originally installed at at Tropicana. This combination system dispenses, washes and stacks wooden pallets up to 72 in. L x 7-1/2 in. W at the rate of 120 per hour. 1997 (Pasco) Productive Automated Systems Corporation Pallet Dispenser / Pallet Stacker. Job No: 1306. Pallet Dispenser Motorized Roller Conveyor, 2-1/2 in. dia. rollers, maximum aperture/clearance above belt: 7 in. W x 3 ft. H, conveyor infeed/exit height: 27 in. Baldor Industrial Motor, 3/4 hp, 1725 rpm, 208-230/460 V, 2.3-2.2/1.1 amps, 60 Hz, 3 phase. Browning Gear Reducer, 40.1 ratio, 43 rpm (final). Pallet Dispenser Motorized Chain Conveyor, maximum aperture/clearance above belt: 44 in. W x 7 in. H. Baldor Industrial Motor, 1/2 hp, 1725 rpm, 230/460 V, 2/1 amps, 60 Hz, 3 phase. Browning Gear Reducer, 30.1 ratio, 57.3 rpm (final). Pallet Dispenser Pneumatic Scissor Lift, base dimensions: 36 in. L x 34 in. H. Pallet Stacker Control Panel with Allen-Bradley SLC 5/04 CPU Controls and Allen-Bradley SLC500 Power Supply. Pallet Stacker aperture/clearance: 6 ft. 4 in. L x 3 ft. 2 in. W x 5 ft. H. Girton CW10PS features include: Partial stainless steel construction, variable-speed conveyor that dispenses and carries pallets through in vertical positions, automatic steam temperature controls and thermometer for delivery of water at consistent temperatures. Side access door allows easy entrance for cleaning and inspection. The Series 5000 is a heavy duty, versatile, stand alone unit that separates individual pallets before dispensing for single conveying or indexes full stacks of pallets for accumulation conveying. The Series 5000 also gently dispenses pallets onto floor for easy access by pallet jacks and forklifts. Overall dimensions: 41 ft. 8 in. L x 12 ft. W x 8 ft. 2 in. H.