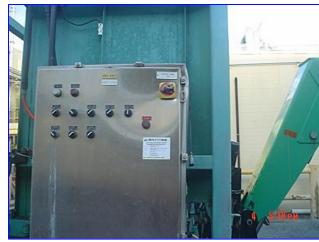

Mfg: Girton/Pasco Model: CW10PS / Series 5000

Stock No. DTTC2002. Serial No. 97092401

1998 Girton Pallet Washer Model CW10PS and 1997 Pasco Series 5000 Pallet Dispenser / Stacker System. Serial number: 97092401. Originally installed at at Tropicana. This combination system dispenses, washes and stacks wooden pallets up to 72 in. L x 7-1/2 in. W at the rate of 120 per hour. 1997 (Pasco) Productive Automated Systems Corporation Pallet Dispenser / Pallet Stacker. Job No: 1306. Pallet Dispenser Motorized Roller Conveyor, 2-1/2 in. dia. rollers, maximum aperture/clearance above belt: 7 in. W x 3 ft. H, conveyor infeed/exit height: 27 in. Baldor Industrial Motor, 3/4 hp, 1725 rpm, 208-230/460 V, 2.3-2.2/1.1 amps, 60 Hz, 3 phase. Browning Gear Reducer, 40.1 ratio, 43 rpm (final). Pallet Dispenser Motorized Chain Conveyor, maximum aperture/clearance above belt: 44 in. W x 7 in. H. Baldor Industrial Motor, 1/2 hp, 1725 rpm, 230/460 V, 2/1 amps, 60 Hz, 3 phase. Browning Gear Reducer, 30.1 ratio, 57.3 rpm (final). Pallet Dispenser Pneumatic Scissor Lift, base dimensions: 36 in. L x 34 in. H. Pallet Stacker Control Panel with Allen-Bradley SLC 5/04 CPU Controls and Allen-Bradley SLC500 Power Supply. Pallet Stacker aperture/clearance: 6 ft. 4 in. L x 3 ft. 2 in. W x 5 ft. H. Girton CW10PS features include: Partial stainless steel construction, variable-speed conveyor that dispenses and carries pallets through in vertical positions, automatic steam temperature controls and thermometer for delivery of water at consistent temperatures. Side access door allows easy entrance for cleaning and inspection. The Series 5000 is a heavy duty, versatile, stand alone unit that separates individual pallets before dispensing for single conveying or indexes full stacks of pallets for accumulation conveying. The Series 5000 also gently dispenses pallets onto floor for easy access by pallet jacks and forklifts. Overall dimensions: 41 ft. 8 in. L x 12 ft. W x 8 ft. 2 in. H.