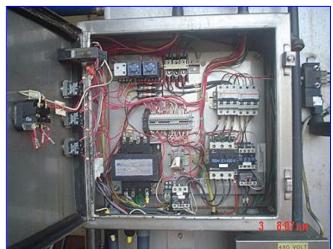

Mfg: Girton/Pasco Model: CW10PS / Series 5000

Stock No. DTTC2002. Serial No. 97092401

1998 Girton Pallet Washer Model CW10PS and 1997 Pasco Series 5000 Pallet Dispenser / Stacker System. Serial number: 97092401. Originally installed at at Tropicana. This combination system dispenses, washes and stacks wooden pallets up to 72 in. L x 7-1/2 in. W at the rate of 120 per hour. 1997 (Pasco) Productive Automated Systems Corporation Pallet Dispenser / Pallet Stacker. Job No: 1306. Pallet Dispenser Motorized Roller Conveyor, 2-1/2 in. dia. rollers, maximum aperture/clearance above belt: 7 in. W x 3 ft. H, conveyor infeed/exit height: 27 in. Baldor Industrial Motor, 3/4 hp, 1725 rpm, 208-230/460 V, 2.3-2.2/1.1 amps, 60 Hz, 3 phase. Browning Gear Reducer, 40.1 ratio, 43 rpm (final). Pallet Dispenser Motorized Chain Conveyor, maximum aperture/clearance above belt: 44 in. W x 7 in. H. Baldor Industrial Motor, 1/2 hp, 1725 rpm, 230/460 V, 2/1 amps, 60 Hz, 3 phase. Browning Gear Reducer, 30.1 ratio, 57.3 rpm (final). Pallet Dispenser Pneumatic Scissor Lift, base dimensions: 36 in. L x 34 in. H. Pallet Stacker Control Panel with Allen-Bradley SLC 5/04 CPU Controls and Allen-Bradley SLC500 Power Supply. Pallet Stacker aperture/clearance: 6 ft. 4 in. L x 3 ft. 2 in. W x 5 ft. H. Girton CW10PS features include: Partial stainless steel construction, variable-speed conveyor that dispenses and carries pallets through in vertical positions, automatic steam temperature controls and thermometer for delivery of water at consistent temperatures. Side access door allows easy entrance for cleaning and inspection. The Series 5000 is a heavy duty, versatile, stand alone unit that separates individual pallets before dispensing for single conveying or indexes full stacks of pallets for accumulation conveying. The Series 5000 also gently dispenses pallets onto floor for easy access by pallet jacks and forklifts. Overall dimensions: 41 ft. 8 in. L x 12 ft. W x 8 ft. 2 in. H.