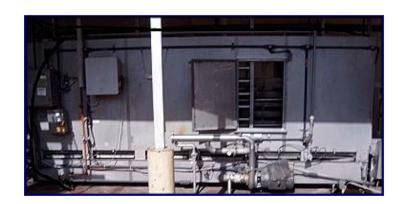

Mfg: Girton/Pasco Model: CW10PS / Series 5000

Stock No. DTTC2002. Serial No. 97092401

1998 Girton Pallet Washer Model CW10PS and 1997 Pasco Series 5000 Pallet Dispenser / Stacker System. Serial number: 97092401. Originally installed at at Tropicana. This combination system dispenses, washes and stacks wooden pallets up to 72 in. L x 7-1/2 in. W at the rate of 120 per hour. 1997 (Pasco) Productive Automated Systems Corporation Pallet Dispenser / Pallet Stacker. Job No: 1306. Pallet Dispenser Motorized Roller Conveyor, 2-1/2 in. dia. rollers, maximum aperture/clearance above belt: 7 in. W x 3 ft. H, conveyor infeed/exit height: 27 in. Baldor Industrial Motor, 3/4 hp, 1725 rpm, 208-230/460 V, 2.3-2.2/1.1 amps, 60 Hz, 3 phase. Browning Gear Reducer, 40.1 ratio, 43 rpm (final). Pallet Dispenser Motorized Chain Conveyor, maximum aperture/clearance above belt: 44 in. W x 7 in. H. Baldor Industrial Motor, 1/2 hp, 1725 rpm, 230/460 V, 2/1 amps, 60 Hz, 3 phase. Browning Gear Reducer, 30.1 ratio, 57.3 rpm (final). Pallet Dispenser Pneumatic Scissor Lift, base dimensions: 36 in. L x 34 in. H. Pallet Stacker Control Panel with Allen-Bradley SLC 5/04 CPU Controls and Allen-Bradley SLC500 Power Supply. Pallet Stacker aperture/clearance: 6 ft. 4 in. L x 3 ft. 2 in. W x 5 ft. H. Girton CW10PS features include: Partial stainless steel construction, variable-speed conveyor that dispenses and carries pallets through in vertical positions, automatic steam temperature controls and thermometer for delivery of water at consistent temperatures. Side access door allows easy entrance for cleaning and inspection. The Series 5000 is a heavy duty, versatile, stand alone unit that separates individual pallets before dispensing for single conveying or indexes full stacks of pallets for accumulation conveying. The Series 5000 also gently dispenses pallets onto floor for easy access by pallet jacks and forklifts. Overall dimensions: 41 ft. 8 in. L x 12 ft. W x 8 ft. 2 in. H.