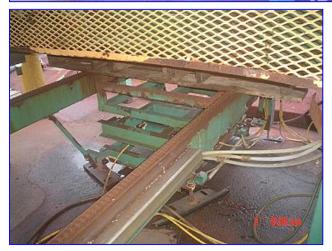

Mfg: Girton/Pasco Model: CW10PS / Series 5000

Stock No. DTTC2002. Serial No. 97092401

1998 Girton Pallet Washer Model CW10PS and 1997 Pasco Series 5000 Pallet Dispenser / Stacker System. Serial number: 97092401. Originally installed at at Tropicana. This combination system dispenses, washes and stacks wooden pallets up to 72 in. L x 7-1/2 in. W at the rate of 120 per hour. 1997 (Pasco) Productive Automated Systems Corporation Pallet Dispenser / Pallet Stacker. Job No: 1306. Pallet Dispenser Motorized Roller Conveyor, 2-1/2 in. dia. rollers, maximum aperture/clearance above belt: 7 in. W x 3 ft. H, conveyor infeed/exit height: 27 in. Baldor Industrial Motor, 3/4 hp, 1725 rpm, 208-230/460 V, 2.3-2.2/1.1 amps, 60 Hz, 3 phase. Browning Gear Reducer, 40.1 ratio, 43 rpm (final). Pallet Dispenser Motorized Chain Conveyor, maximum aperture/clearance above belt: 44 in. W x 7 in. H. Baldor Industrial Motor, 1/2 hp, 1725 rpm, 230/460 V, 2/1 amps, 60 Hz, 3 phase. Browning Gear Reducer, 30.1 ratio, 57.3 rpm (final). Pallet Dispenser Pneumatic Scissor Lift, base dimensions: 36 in. L x 34 in. H. Pallet Stacker Control Panel with Allen-Bradley SLC 5/04 CPU Controls and Allen-Bradley SLC500 Power Supply. Pallet Stacker aperture/clearance: 6 ft. 4 in. L x 3 ft. 2 in. W x 5 ft. H. Girton CW10PS features include: Partial stainless steel construction, variable-speed conveyor that dispenses and carries pallets through in vertical positions, automatic steam temperature controls and thermometer for delivery of water at consistent temperatures. Side access door allows easy entrance for cleaning and inspection. The Series 5000 is a heavy duty, versatile, stand alone unit that separates individual pallets before dispensing for single conveying or indexes full stacks of pallets for accumulation conveying. The Series 5000 also gently dispenses pallets onto floor for easy access by pallet jacks and forklifts. Overall dimensions: 41 ft. 8 in. L x 12 ft. W x 8 ft. 2 in. H.