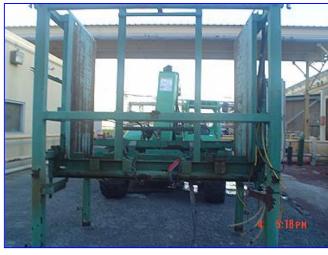

Mfg: Girton/Pasco Model: CW10PS / Series 5000

Stock No. DTTC2002. Serial No. 97092401

1998 Girton Pallet Washer Model CW10PS and 1997 Pasco Series 5000 Pallet Dispenser / Stacker System. Serial number: 97092401. Originally installed at at Tropicana. This combination system dispenses, washes and stacks wooden pallets up to 72 in. L x 7-1/2 in. W at the rate of 120 per hour. 1997 (Pasco) Productive Automated Systems Corporation Pallet Dispenser / Pallet Stacker. Job No: 1306. Pallet Dispenser Motorized Roller Conveyor, 2-1/2 in. dia. rollers, maximum aperture/clearance above belt: 7 in. W x 3 ft. H, conveyor infeed/exit height: 27 in. Baldor Industrial Motor, 3/4 hp, 1725 rpm, 208-230/460 V, 2.3-2.2/1.1 amps, 60 Hz, 3 phase. Browning Gear Reducer, 40.1 ratio, 43 rpm (final). Pallet Dispenser Motorized Chain Conveyor, maximum aperture/clearance above belt: 44 in. W x 7 in. H. Baldor Industrial Motor, 1/2 hp, 1725 rpm, 230/460 V, 2/1 amps, 60 Hz, 3 phase. Browning Gear Reducer, 30.1 ratio, 57.3 rpm (final). Pallet Dispenser Pneumatic Scissor Lift, base dimensions: 36 in. L x 34 in. H. Pallet Stacker Control Panel with Allen-Bradley SLC 5/04 CPU Controls and Allen-Bradley SLC500 Power Supply. Pallet Stacker aperture/clearance: 6 ft. 4 in. L x 3 ft. 2 in. W x 5 ft. H. Girton CW10PS features include: Partial stainless steel construction, variable-speed conveyor that dispenses and carries pallets through in vertical positions, automatic steam temperature controls and thermometer for delivery of water at consistent temperatures. Side access door allows easy entrance for cleaning and inspection. The Series 5000 is a heavy duty, versatile, stand alone unit that separates individual pallets before dispensing for single conveying or indexes full stacks of pallets for accumulation conveying. The Series 5000 also gently dispenses pallets onto floor for easy access by pallet jacks and forklifts. Overall dimensions: 41 ft. 8 in. L x 12 ft. W x 8 ft. 2 in. H.

## 1997 Productive Automated Systems Corporation Pallet Dispenser / Pallet Stacker.