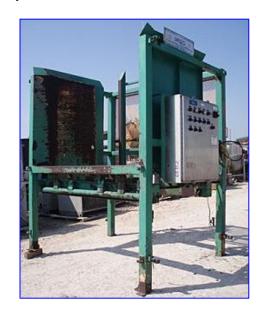

Mfg: Girton/Pasco Model: CW10PS / Series 5000

Stock No. DTTC2002. Serial No. 97092401

1998 Girton Pallet Washer Model CW10PS and 1997 Pasco Series 5000 Pallet Dispenser / Stacker System. Serial number: 97092401. Originally installed at at Tropicana. This combination system dispenses, washes and stacks wooden pallets up to 72 in. L x 7-1/2 in. W at the rate of 120 per hour. 1997 (Pasco) Productive Automated Systems Corporation Pallet Dispenser / Pallet Stacker. Job No: 1306. Pallet Dispenser Motorized Roller Conveyor, 2-1/2 in. dia. rollers, maximum aperture/clearance above belt: 7 in. W x 3 ft. H, conveyor infeed/exit height: 27 in. Baldor Industrial Motor, 3/4 hp, 1725 rpm, 208-230/460 V, 2.3-2.2/1.1 amps, 60 Hz, 3 phase. Browning Gear Reducer, 40.1 ratio, 43 rpm (final). Pallet Dispenser Motorized Chain Conveyor, maximum aperture/clearance above belt: 44 in. W x 7 in. H. Baldor Industrial Motor, 1/2 hp, 1725 rpm, 230/460 V, 2/1 amps, 60 Hz, 3 phase. Browning Gear Reducer, 30.1 ratio, 57.3 rpm (final). Pallet Dispenser Pneumatic Scissor Lift, base dimensions: 36 in. L x 34 in. H. Pallet Stacker Control Panel with Allen-Bradley SLC 5/04 CPU Controls and Allen-Bradley SLC500 Power Supply. Pallet Stacker aperture/clearance: 6 ft. 4 in. L x 3 ft. 2 in. W x 5 ft. H. Girton CW10PS features include: Partial stainless steel construction, variable-speed conveyor that dispenses and carries pallets through in vertical positions, automatic steam temperature controls and thermometer for delivery of water at consistent temperatures. Side access door allows easy entrance for cleaning and inspection. The Series 5000 is a heavy duty, versatile, stand alone unit that separates individual pallets before dispensing for single conveying or indexes full stacks of pallets for accumulation conveying. The Series 5000 also gently dispenses pallets onto floor for easy access by pallet jacks and forklifts. Overall dimensions: 41 ft. 8 in. L x 12 ft. W x 8 ft. 2 in. H.