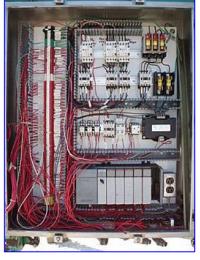

Mfg: Girton/Pasco Model: CW10PS / Series 5000

Stock No. DTTC2002. Serial No. 97092401

1998 Girton Pallet Washer Model CW10PS and 1997 Pasco Series 5000 Pallet Dispenser / Stacker System. Serial number: 97092401. Originally installed at at Tropicana. This combination system dispenses, washes and stacks wooden pallets up to 72 in. L x 7-1/2 in. W at the rate of 120 per hour. 1997 (Pasco) Productive Automated Systems Corporation Pallet Dispenser / Pallet Stacker. Job No: 1306. Pallet Dispenser Motorized Roller Conveyor, 2-1/2 in. dia. rollers, maximum aperture/clearance above belt: 7 in. W x 3 ft. H, conveyor infeed/exit height: 27 in. Baldor Industrial Motor, 3/4 hp, 1725 rpm, 208-230/460 V, 2.3-2.2/1.1 amps, 60 Hz, 3 phase. Browning Gear Reducer, 40.1 ratio, 43 rpm (final). Pallet Dispenser Motorized Chain Conveyor, maximum aperture/clearance above belt: 44 in. W x 7 in. H. Baldor Industrial Motor, 1/2 hp, 1725 rpm, 230/460 V, 2/1 amps, 60 Hz, 3 phase. Browning Gear Reducer, 30.1 ratio, 57.3 rpm (final). Pallet Dispenser Pneumatic Scissor Lift, base dimensions: 36 in. L x 34 in. H. Pallet Stacker Control Panel with Allen-Bradley SLC 5/04 CPU Controls and Allen-Bradley SLC500 Power Supply. Pallet Stacker aperture/clearance: 6 ft. 4 in. L x 3 ft. 2 in. W x 5 ft. H. Girton CW10PS features include: Partial stainless steel construction, variable-speed conveyor that dispenses and carries pallets through in vertical positions, automatic steam temperature controls and thermometer for delivery of water at consistent temperatures. Side access door allows easy entrance for cleaning and inspection. The Series 5000 is a heavy duty, versatile, stand alone unit that separates individual pallets before dispensing for single conveying or indexes full stacks of pallets for accumulation conveying. The Series 5000 also gently dispenses pallets onto floor for easy access by pallet jacks and forklifts. Overall dimensions: 41 ft. 8 in. L x 12 ft. W x 8 ft. 2 in. H.