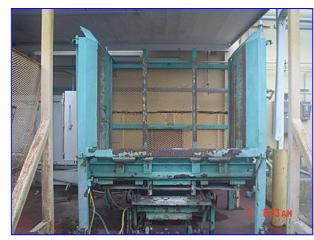

Mfg: Girton/Pasco Model: CW10PS / Series 5000

Stock No. DTTC2002. Serial No. 97092401

1998 Girton Pallet Washer Model CW10PS and 1997 Pasco Series 5000 Pallet Dispenser / Stacker System. Serial number: 97092401. Originally installed at at Tropicana. This combination system dispenses, washes and stacks wooden pallets up to 72 in. L x 7-1/2 in. W at the rate of 120 per hour. 1997 (Pasco) Productive Automated Systems Corporation Pallet Dispenser / Pallet Stacker. Job No: 1306. Pallet Dispenser Motorized Roller Conveyor, 2-1/2 in. dia. rollers, maximum aperture/clearance above belt: 7 in. W x 3 ft. H, conveyor infeed/exit height: 27 in. Baldor Industrial Motor, 3/4 hp, 1725 rpm, 208-230/460 V, 2.3-2.2/1.1 amps, 60 Hz, 3 phase. Browning Gear Reducer, 40.1 ratio, 43 rpm (final). Pallet Dispenser Motorized Chain Conveyor, maximum aperture/clearance above belt: 44 in. W x 7 in. H. Baldor Industrial Motor, 1/2 hp, 1725 rpm, 230/460 V, 2/1 amps, 60 Hz, 3 phase. Browning Gear Reducer, 30.1 ratio, 57.3 rpm (final). Pallet Dispenser Pneumatic Scissor Lift, base dimensions: 36 in. L x 34 in. H. Pallet Stacker Control Panel with Allen-Bradley SLC 5/04 CPU Controls and Allen-Bradley SLC500 Power Supply. Pallet Stacker aperture/clearance: 6 ft. 4 in. L x 3 ft. 2 in. W x 5 ft. H. Girton CW10PS features include: Partial stainless steel construction, variable-speed conveyor that dispenses and carries pallets through in vertical positions, automatic steam temperature controls and thermometer for delivery of water at consistent temperatures. Side access door allows easy entrance for cleaning and inspection. The Series 5000 is a heavy duty, versatile, stand alone unit that separates individual pallets before dispensing for single conveying or indexes full stacks of pallets for accumulation conveying. The Series 5000 also gently dispenses pallets onto floor for easy access by pallet jacks and forklifts. Overall dimensions: 41 ft. 8 in. L x 12 ft. W x 8 ft. 2 in. H.