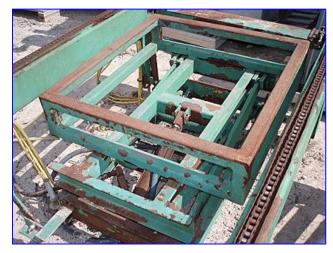

Mfg: Girton/Pasco Model: CW10PS / Series 5000

Stock No. DTTC2002. Serial No. 97092401

1998 Girton Pallet Washer Model CW10PS and 1997 Pasco Series 5000 Pallet Dispenser / Stacker System. Serial number: 97092401. Originally installed at at Tropicana. This combination system dispenses, washes and stacks wooden pallets up to 72 in. L x 7-1/2 in. W at the rate of 120 per hour. 1997 (Pasco) Productive Automated Systems Corporation Pallet Dispenser / Pallet Stacker. Job No: 1306. Pallet Dispenser Motorized Roller Conveyor, 2-1/2 in. dia. rollers, maximum aperture/clearance above belt: 7 in. W x 3 ft. H, conveyor infeed/exit height: 27 in. Baldor Industrial Motor, 3/4 hp, 1725 rpm, 208-230/460 V, 2.3-2.2/1.1 amps, 60 Hz, 3 phase. Browning Gear Reducer, 40.1 ratio, 43 rpm (final). Pallet Dispenser Motorized Chain Conveyor, maximum aperture/clearance above belt: 44 in. W x 7 in. H. Baldor Industrial Motor, 1/2 hp, 1725 rpm, 230/460 V, 2/1 amps, 60 Hz, 3 phase. Browning Gear Reducer, 30.1 ratio, 57.3 rpm (final). Pallet Dispenser Pneumatic Scissor Lift, base dimensions: 36 in. L x 34 in. H. Pallet Stacker Control Panel with Allen-Bradley SLC 5/04 CPU Controls and Allen-Bradley SLC500 Power Supply. Pallet Stacker aperture/clearance: 6 ft. 4 in. L x 3 ft. 2 in. W x 5 ft. H. Girton CW10PS features include: Partial stainless steel construction, variable-speed conveyor that dispenses and carries pallets through in vertical positions, automatic steam temperature controls and thermometer for delivery of water at consistent temperatures. Side access door allows easy entrance for cleaning and inspection. The Series 5000 is a heavy duty, versatile, stand alone unit that separates individual pallets before dispensing for single conveying or indexes full stacks of pallets for accumulation conveying. The Series 5000 also gently dispenses pallets onto floor for easy access by pallet jacks and forklifts. Overall dimensions: 41 ft. 8 in. L x 12 ft. W x 8 ft. 2 in. H.