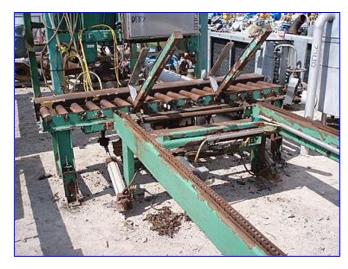

Mfg: Girton/Pasco Model: CW10PS / Series 5000

Stock No. DTTC2002. Serial No. 97092401

1998 Girton Pallet Washer Model CW10PS and 1997 Pasco Series 5000 Pallet Dispenser / Stacker System. Serial number: 97092401. Originally installed at at Tropicana. This combination system dispenses, washes and stacks wooden pallets up to 72 in. L x 7-1/2 in. W at the rate of 120 per hour. 1997 (Pasco) Productive Automated Systems Corporation Pallet Dispenser / Pallet Stacker. Job No: 1306. Pallet Dispenser Motorized Roller Conveyor, 2-1/2 in. dia. rollers, maximum aperture/clearance above belt: 7 in. W x 3 ft. H, conveyor infeed/exit height: 27 in. Baldor Industrial Motor, 3/4 hp, 1725 rpm, 208-230/460 V, 2.3-2.2/1.1 amps, 60 Hz, 3 phase. Browning Gear Reducer, 40.1 ratio, 43 rpm (final). Pallet Dispenser Motorized Chain Conveyor, maximum aperture/clearance above belt: 44 in. W x 7 in. H. Baldor Industrial Motor, 1/2 hp, 1725 rpm, 230/460 V, 2/1 amps, 60 Hz, 3 phase. Browning Gear Reducer, 30.1 ratio, 57.3 rpm (final). Pallet Dispenser Pneumatic Scissor Lift, base dimensions: 36 in. L x 34 in. H. Pallet Stacker Control Panel with Allen-Bradley SLC 5/04 CPU Controls and Allen-Bradley SLC500 Power Supply. Pallet Stacker aperture/clearance: 6 ft. 4 in. L x 3 ft. 2 in. W x 5 ft. H. Girton CW10PS features include: Partial stainless steel construction, variable-speed conveyor that dispenses and carries pallets through in vertical positions, automatic steam temperature controls and thermometer for delivery of water at consistent temperatures. Side access door allows easy entrance for cleaning and inspection. The Series 5000 is a heavy duty, versatile, stand alone unit that separates individual pallets before dispensing for single conveying or indexes full stacks of pallets for accumulation conveying. The Series 5000 also gently dispenses pallets onto floor for easy access by pallet jacks and forklifts. Overall dimensions: 41 ft. 8 in. L x 12 ft. W x 8 ft. 2 in. H.