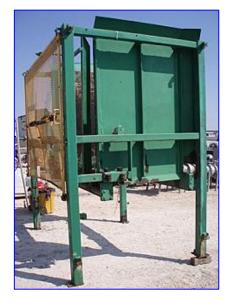

Mfg: Girton/Pasco Model: CW10PS / Series 5000

Stock No. DTTC2002. Serial No. 97092401

1998 Girton Pallet Washer Model CW10PS and 1997 Pasco Series 5000 Pallet Dispenser / Stacker System. Serial number: 97092401. Originally installed at at Tropicana. This combination system dispenses, washes and stacks wooden pallets up to 72 in. L x 7-1/2 in. W at the rate of 120 per hour. 1997 (Pasco) Productive Automated Systems Corporation Pallet Dispenser / Pallet Stacker. Job No: 1306. Pallet Dispenser Motorized Roller Conveyor, 2-1/2 in. dia. rollers, maximum aperture/clearance above belt: 7 in. W x 3 ft. H, conveyor infeed/exit height: 27 in. Baldor Industrial Motor, 3/4 hp, 1725 rpm, 208-230/460 V, 2.3-2.2/1.1 amps, 60 Hz, 3 phase. Browning Gear Reducer, 40.1 ratio, 43 rpm (final). Pallet Dispenser Motorized Chain Conveyor, maximum aperture/clearance above belt: 44 in. W x 7 in. H. Baldor Industrial Motor, 1/2 hp, 1725 rpm, 230/460 V, 2/1 amps, 60 Hz, 3 phase. Browning Gear Reducer, 30.1 ratio, 57.3 rpm (final). Pallet Dispenser Pneumatic Scissor Lift, base dimensions: 36 in. L x 34 in. H. Pallet Stacker Control Panel with Allen-Bradley SLC 5/04 CPU Controls and Allen-Bradley SLC500 Power Supply. Pallet Stacker aperture/clearance: 6 ft. 4 in. L x 3 ft. 2 in. W x 5 ft. H. Girton CW10PS features include: Partial stainless steel construction, variable-speed conveyor that dispenses and carries pallets through in vertical positions, automatic steam temperature controls and thermometer for delivery of water at consistent temperatures. Side access door allows easy entrance for cleaning and inspection. The Series 5000 is a heavy duty, versatile, stand alone unit that separates individual pallets before dispensing for single conveying or indexes full stacks of pallets for accumulation conveying. The Series 5000 also gently dispenses pallets onto floor for easy access by pallet jacks and forklifts. Overall dimensions: 41 ft. 8 in. L x 12 ft. W x 8 ft. 2 in. H.