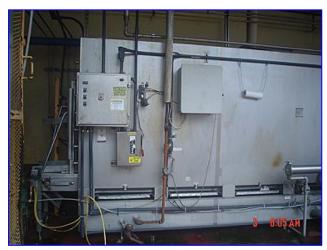

Mfg: Girton/Pasco Model: CW10PS / Series 5000

Stock No. DTTC2002. Serial No. 97092401

1998 Girton Pallet Washer Model CW10PS and 1997 Pasco Series 5000 Pallet Dispenser / Stacker System. Serial number: 97092401. Originally installed at at Tropicana. This combination system dispenses, washes and stacks wooden pallets up to 72 in. L x 7-1/2 in. W at the rate of 120 per hour. 1997 (Pasco) Productive Automated Systems Corporation Pallet Dispenser / Pallet Stacker. Job No: 1306. Pallet Dispenser Motorized Roller Conveyor, 2-1/2 in. dia. rollers, maximum aperture/clearance above belt: 7 in. W x 3 ft. H, conveyor infeed/exit height: 27 in. Baldor Industrial Motor, 3/4 hp, 1725 rpm, 208-230/460 V, 2.3-2.2/1.1 amps, 60 Hz, 3 phase. Browning Gear Reducer, 40.1 ratio, 43 rpm (final). Pallet Dispenser Motorized Chain Conveyor, maximum aperture/clearance above belt: 44 in. W x 7 in. H. Baldor Industrial Motor, 1/2 hp, 1725 rpm, 230/460 V, 2/1 amps, 60 Hz, 3 phase. Browning Gear Reducer, 30.1 ratio, 57.3 rpm (final). Pallet Dispenser Pneumatic Scissor Lift, base dimensions: 36 in. L x 34 in. H. Pallet Stacker Control Panel with Allen-Bradley SLC 5/04 CPU Controls and Allen-Bradley SLC500 Power Supply. Pallet Stacker aperture/clearance: 6 ft. 4 in. L x 3 ft. 2 in. W x 5 ft. H. Girton CW10PS features include: Partial stainless steel construction, variable-speed conveyor that dispenses and carries pallets through in vertical positions, automatic steam temperature controls and thermometer for delivery of water at consistent temperatures. Side access door allows easy entrance for cleaning and inspection. The Series 5000 is a heavy duty, versatile, stand alone unit that separates individual pallets before dispensing for single conveying or indexes full stacks of pallets for accumulation conveying. The Series 5000 also gently dispenses pallets onto floor for easy access by pallet jacks and forklifts. Overall dimensions: 41 ft. 8 in. L x 12 ft. W x 8 ft. 2 in. H.