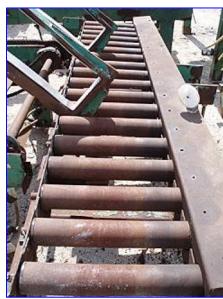

Mfg: Girton/Pasco Model: CW10PS / Series 5000

Stock No. DTTC2002. Serial No. 97092401

1998 Girton Pallet Washer Model CW10PS and 1997 Pasco Series 5000 Pallet Dispenser / Stacker System. Serial number: 97092401. Originally installed at at Tropicana. This combination system dispenses, washes and stacks wooden pallets up to 72 in. L x 7-1/2 in. W at the rate of 120 per hour. 1997 (Pasco) Productive Automated Systems Corporation Pallet Dispenser / Pallet Stacker. Job No: 1306. Pallet Dispenser Motorized Roller Conveyor, 2-1/2 in. dia. rollers, maximum aperture/clearance above belt: 7 in. W x 3 ft. H, conveyor infeed/exit height: 27 in. Baldor Industrial Motor, 3/4 hp, 1725 rpm, 208-230/460 V, 2.3-2.2/1.1 amps, 60 Hz, 3 phase. Browning Gear Reducer, 40.1 ratio, 43 rpm (final). Pallet Dispenser Motorized Chain Conveyor, maximum aperture/clearance above belt: 44 in. W x 7 in. H. Baldor Industrial Motor, 1/2 hp, 1725 rpm, 230/460 V, 2/1 amps, 60 Hz, 3 phase. Browning Gear Reducer, 30.1 ratio, 57.3 rpm (final). Pallet Dispenser Pneumatic Scissor Lift, base dimensions: 36 in. L x 34 in. H. Pallet Stacker Control Panel with Allen-Bradley SLC 5/04 CPU Controls and Allen-Bradley SLC500 Power Supply. Pallet Stacker aperture/clearance: 6 ft. 4 in. L x 3 ft. 2 in. W x 5 ft. H. Girton CW10PS features include: Partial stainless steel construction, variable-speed conveyor that dispenses and carries pallets through in vertical positions, automatic steam temperature controls and thermometer for delivery of water at consistent temperatures. Side access door allows easy entrance for cleaning and inspection. The Series 5000 is a heavy duty, versatile, stand alone unit that separates individual pallets before dispensing for single conveying or indexes full stacks of pallets for accumulation conveying. The Series 5000 also gently dispenses pallets onto floor for easy access by pallet jacks and forklifts. Overall dimensions: 41 ft. 8 in. L x 12 ft. W x 8 ft. 2 in. H.