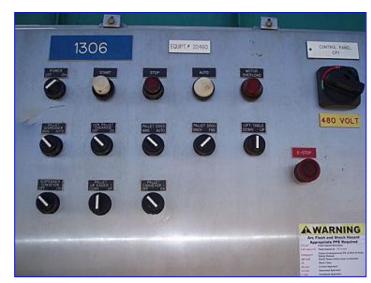

Mfg: Girton/Pasco Model: CW10PS / Series 5000

Stock No. DTTC2002. Serial No. 97092401

1998 Girton Pallet Washer Model CW10PS and 1997 Pasco Series 5000 Pallet Dispenser / Stacker System. Serial number: 97092401. Originally installed at at Tropicana. This combination system dispenses, washes and stacks wooden pallets up to 72 in. L x 7-1/2 in. W at the rate of 120 per hour. 1997 (Pasco) Productive Automated Systems Corporation Pallet Dispenser / Pallet Stacker. Job No: 1306. Pallet Dispenser Motorized Roller Conveyor, 2-1/2 in. dia. rollers, maximum aperture/clearance above belt: 7 in. W x 3 ft. H, conveyor infeed/exit height: 27 in. Baldor Industrial Motor, 3/4 hp, 1725 rpm, 208-230/460 V, 2.3-2.2/1.1 amps, 60 Hz, 3 phase. Browning Gear Reducer, 40.1 ratio, 43 rpm (final). Pallet Dispenser Motorized Chain Conveyor, maximum aperture/clearance above belt: 44 in. W x 7 in. H. Baldor Industrial Motor, 1/2 hp, 1725 rpm, 230/460 V, 2/1 amps, 60 Hz, 3 phase. Browning Gear Reducer, 30.1 ratio, 57.3 rpm (final). Pallet Dispenser Pneumatic Scissor Lift, base dimensions: 36 in. L x 34 in. H. Pallet Stacker Control Panel with Allen-Bradley SLC 5/04 CPU Controls and Allen-Bradley SLC500 Power Supply. Pallet Stacker aperture/clearance: 6 ft. 4 in. L x 3 ft. 2 in. W x 5 ft. H. Girton CW10PS features include: Partial stainless steel construction, variable-speed conveyor that dispenses and carries pallets through in vertical positions, automatic steam temperature controls and thermometer for delivery of water at consistent temperatures. Side access door allows easy entrance for cleaning and inspection. The Series 5000 is a heavy duty, versatile, stand alone unit that separates individual pallets before dispensing for single conveying or indexes full stacks of pallets for accumulation conveying. The Series 5000 also gently dispenses pallets onto floor for easy access by pallet jacks and forklifts. Overall dimensions: 41 ft. 8 in. L x 12 ft. W x 8 ft. 2 in. H.