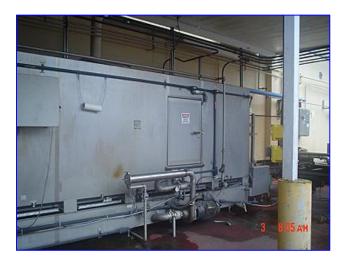

Mfg: Girton/Pasco Model: CW10PS / Series 5000

Stock No. DTTC2002. Serial No. 97092401

1998 Girton Pallet Washer Model CW10PS and 1997 Pasco Series 5000 Pallet Dispenser / Stacker System. Serial number: 97092401. Originally installed at at Tropicana. This combination system dispenses, washes and stacks wooden pallets up to 72 in. L x 7-1/2 in. W at the rate of 120 per hour. 1997 (Pasco) Productive Automated Systems Corporation Pallet Dispenser / Pallet Stacker. Job No: 1306. Pallet Dispenser Motorized Roller Conveyor, 2-1/2 in. dia. rollers, maximum aperture/clearance above belt: 7 in. W x 3 ft. H, conveyor infeed/exit height: 27 in. Baldor Industrial Motor, 3/4 hp, 1725 rpm, 208-230/460 V, 2.3-2.2/1.1 amps, 60 Hz, 3 phase. Browning Gear Reducer, 40.1 ratio, 43 rpm (final). Pallet Dispenser Motorized Chain Conveyor, maximum aperture/clearance above belt: 44 in. W x 7 in. H. Baldor Industrial Motor, 1/2 hp, 1725 rpm, 230/460 V, 2/1 amps, 60 Hz, 3 phase. Browning Gear Reducer, 30.1 ratio, 57.3 rpm (final). Pallet Dispenser Pneumatic Scissor Lift, base dimensions: 36 in. L x 34 in. H. Pallet Stacker Control Panel with Allen-Bradley SLC 5/04 CPU Controls and Allen-Bradley SLC500 Power Supply. Pallet Stacker aperture/clearance: 6 ft. 4 in. L x 3 ft. 2 in. W x 5 ft. H. Girton CW10PS features include: Partial stainless steel construction, variable-speed conveyor that dispenses and carries pallets through in vertical positions, automatic steam temperature controls and thermometer for delivery of water at consistent temperatures. Side access door allows easy entrance for cleaning and inspection. The Series 5000 is a heavy duty, versatile, stand alone unit that separates individual pallets before dispensing for single conveying or indexes full stacks of pallets for accumulation conveying. The Series 5000 also gently dispenses pallets onto floor for easy access by pallet jacks and forklifts. Overall dimensions: 41 ft. 8 in. L x 12 ft. W x 8 ft. 2 in. H.