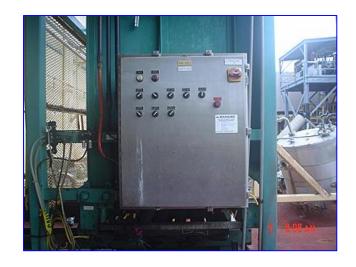

Mfg: Girton/Pasco Model: CW10PS / Series 5000

Stock No. DTTC2002. Serial No. 97092401

1998 Girton Pallet Washer Model CW10PS and 1997 Pasco Series 5000 Pallet Dispenser / Stacker System. Serial number: 97092401. Originally installed at at Tropicana. This combination system dispenses, washes and stacks wooden pallets up to 72 in. L x 7-1/2 in. W at the rate of 120 per hour. 1997 (Pasco) Productive Automated Systems Corporation Pallet Dispenser / Pallet Stacker. Job No: 1306. Pallet Dispenser Motorized Roller Conveyor, 2-1/2 in. dia. rollers, maximum aperture/clearance above belt: 7 in. W x 3 ft. H, conveyor infeed/exit height: 27 in. Baldor Industrial Motor, 3/4 hp, 1725 rpm, 208-230/460 V, 2.3-2.2/1.1 amps, 60 Hz, 3 phase. Browning Gear Reducer, 40.1 ratio, 43 rpm (final). Pallet Dispenser Motorized Chain Conveyor, maximum aperture/clearance above belt: 44 in. W x 7 in. H. Baldor Industrial Motor, 1/2 hp, 1725 rpm, 230/460 V, 2/1 amps, 60 Hz, 3 phase. Browning Gear Reducer, 30.1 ratio, 57.3 rpm (final). Pallet Dispenser Pneumatic Scissor Lift, base dimensions: 36 in. L x 34 in. H. Pallet Stacker Control Panel with Allen-Bradley SLC 5/04 CPU Controls and Allen-Bradley SLC500 Power Supply. Pallet Stacker aperture/clearance: 6 ft. 4 in. L x 3 ft. 2 in. W x 5 ft. H. Girton CW10PS features include: Partial stainless steel construction, variable-speed conveyor that dispenses and carries pallets through in vertical positions, automatic steam temperature controls and thermometer for delivery of water at consistent temperatures. Side access door allows easy entrance for cleaning and inspection. The Series 5000 is a heavy duty, versatile, stand alone unit that separates individual pallets before dispensing for single conveying or indexes full stacks of pallets for accumulation conveying. The Series 5000 also gently dispenses pallets onto floor for easy access by pallet jacks and forklifts. Overall dimensions: 41 ft. 8 in. L x 12 ft. W x 8 ft. 2 in. H.