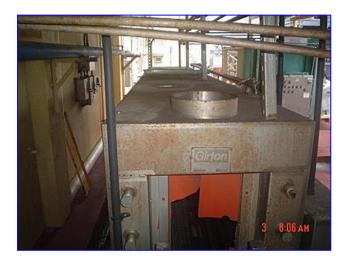

Mfg: Girton/Pasco Model: CW10PS / Series 5000

Stock No. DTTC2002. Serial No. 97092401

1998 Girton Pallet Washer Model CW10PS and 1997 Pasco Series 5000 Pallet Dispenser / Stacker System. Serial number: 97092401. Originally installed at at Tropicana. This combination system dispenses, washes and stacks wooden pallets up to 72 in. L x 7-1/2 in. W at the rate of 120 per hour. 1997 (Pasco) Productive Automated Systems Corporation Pallet Dispenser / Pallet Stacker. Job No: 1306. Pallet Dispenser Motorized Roller Conveyor, 2-1/2 in. dia. rollers, maximum aperture/clearance above belt: 7 in. W x 3 ft. H, conveyor infeed/exit height: 27 in. Baldor Industrial Motor, 3/4 hp, 1725 rpm, 208-230/460 V, 2.3-2.2/1.1 amps, 60 Hz, 3 phase. Browning Gear Reducer, 40.1 ratio, 43 rpm (final). Pallet Dispenser Motorized Chain Conveyor, maximum aperture/clearance above belt: 44 in. W x 7 in. H. Baldor Industrial Motor, 1/2 hp, 1725 rpm, 230/460 V, 2/1 amps, 60 Hz, 3 phase. Browning Gear Reducer, 30.1 ratio, 57.3 rpm (final). Pallet Dispenser Pneumatic Scissor Lift, base dimensions: 36 in. L x 34 in. H. Pallet Stacker Control Panel with Allen-Bradley SLC 5/04 CPU Controls and Allen-Bradley SLC500 Power Supply. Pallet Stacker aperture/clearance: 6 ft. 4 in. L x 3 ft. 2 in. W x 5 ft. H. Girton CW10PS features include: Partial stainless steel construction, variable-speed conveyor that dispenses and carries pallets through in vertical positions, automatic steam temperature controls and thermometer for delivery of water at consistent temperatures. Side access door allows easy entrance for cleaning and inspection. The Series 5000 is a heavy duty, versatile, stand alone unit that separates individual pallets before dispensing for single conveying or indexes full stacks of pallets for accumulation conveying. The Series 5000 also gently dispenses pallets onto floor for easy access by pallet jacks and forklifts. Overall dimensions: 41 ft. 8 in. L x 12 ft. W x 8 ft. 2 in. H.