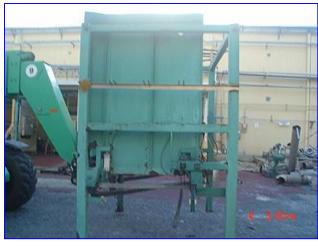

Mfg: Girton/Pasco Model: CW10PS / Series 5000

Stock No. DTTC2002. Serial No. 97092401

1998 Girton Pallet Washer Model CW10PS and 1997 Pasco Series 5000 Pallet Dispenser / Stacker System. Serial number: 97092401. Originally installed at at Tropicana. This combination system dispenses, washes and stacks wooden pallets up to 72 in. L x 7-1/2 in. W at the rate of 120 per hour. 1997 (Pasco) Productive Automated Systems Corporation Pallet Dispenser / Pallet Stacker. Job No: 1306. Pallet Dispenser Motorized Roller Conveyor, 2-1/2 in. dia. rollers, maximum aperture/clearance above belt: 7 in. W x 3 ft. H, conveyor infeed/exit height: 27 in. Baldor Industrial Motor, 3/4 hp, 1725 rpm, 208-230/460 V, 2.3-2.2/1.1 amps, 60 Hz, 3 phase. Browning Gear Reducer, 40.1 ratio, 43 rpm (final). Pallet Dispenser Motorized Chain Conveyor, maximum aperture/clearance above belt: 44 in. W x 7 in. H. Baldor Industrial Motor, 1/2 hp, 1725 rpm, 230/460 V, 2/1 amps, 60 Hz, 3 phase. Browning Gear Reducer, 30.1 ratio, 57.3 rpm (final). Pallet Dispenser Pneumatic Scissor Lift, base dimensions: 36 in. L x 34 in. H. Pallet Stacker Control Panel with Allen-Bradley SLC 5/04 CPU Controls and Allen-Bradley SLC500 Power Supply. Pallet Stacker aperture/clearance: 6 ft. 4 in. L x 3 ft. 2 in. W x 5 ft. H. Girton CW10PS features include: Partial stainless steel construction, variable-speed conveyor that dispenses and carries pallets through in vertical positions, automatic steam temperature controls and thermometer for delivery of water at consistent temperatures. Side access door allows easy entrance for cleaning and inspection. The Series 5000 is a heavy duty, versatile, stand alone unit that separates individual pallets before dispensing for single conveying or indexes full stacks of pallets for accumulation conveying. The Series 5000 also gently dispenses pallets onto floor for easy access by pallet jacks and forklifts. Overall dimensions: 41 ft. 8 in. L x 12 ft. W x 8 ft. 2 in. H.