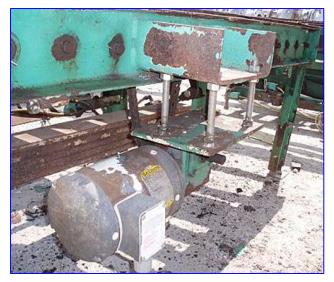

Mfg: Girton/Pasco Model: CW10PS / Series 5000

Stock No. DTTC2002. Serial No. 97092401

1998 Girton Pallet Washer Model CW10PS and 1997 Pasco Series 5000 Pallet Dispenser / Stacker System. Serial number: 97092401. Originally installed at at Tropicana. This combination system dispenses, washes and stacks wooden pallets up to 72 in. L x 7-1/2 in. W at the rate of 120 per hour. 1997 (Pasco) Productive Automated Systems Corporation Pallet Dispenser / Pallet Stacker. Job No: 1306. Pallet Dispenser Motorized Roller Conveyor, 2-1/2 in. dia. rollers, maximum aperture/clearance above belt: 7 in. W x 3 ft. H, conveyor infeed/exit height: 27 in. Baldor Industrial Motor, 3/4 hp, 1725 rpm, 208-230/460 V, 2.3-2.2/1.1 amps, 60 Hz, 3 phase. Browning Gear Reducer, 40.1 ratio, 43 rpm (final). Pallet Dispenser Motorized Chain Conveyor, maximum aperture/clearance above belt: 44 in. W x 7 in. H. Baldor Industrial Motor, 1/2 hp, 1725 rpm, 230/460 V, 2/1 amps, 60 Hz, 3 phase. Browning Gear Reducer, 30.1 ratio, 57.3 rpm (final). Pallet Dispenser Pneumatic Scissor Lift, base dimensions: 36 in. L x 34 in. H. Pallet Stacker Control Panel with Allen-Bradley SLC 5/04 CPU Controls and Allen-Bradley SLC500 Power Supply. Pallet Stacker aperture/clearance: 6 ft. 4 in. L x 3 ft. 2 in. W x 5 ft. H. Girton CW10PS features include: Partial stainless steel construction, variable-speed conveyor that dispenses and carries pallets through in vertical positions, automatic steam temperature controls and thermometer for delivery of water at consistent temperatures. Side access door allows easy entrance for cleaning and inspection. The Series 5000 is a heavy duty, versatile, stand alone unit that separates individual pallets before dispensing for single conveying or indexes full stacks of pallets for accumulation conveying. The Series 5000 also gently dispenses pallets onto floor for easy access by pallet jacks and forklifts. Overall dimensions: 41 ft. 8 in. L x 12 ft. W x 8 ft. 2 in. H.