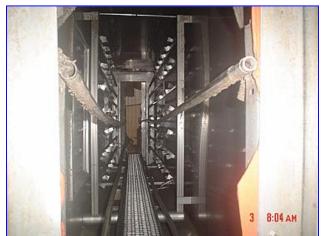

Mfg: Girton/Pasco Model: CW10PS / Series 5000

Stock No. DTTC2002. Serial No. 97092401

1998 Girton Pallet Washer Model CW10PS and 1997 Pasco Series 5000 Pallet Dispenser / Stacker System. Serial number: 97092401. Originally installed at at Tropicana. This combination system dispenses, washes and stacks wooden pallets up to 72 in. L x 7-1/2 in. W at the rate of 120 per hour. 1997 (Pasco) Productive Automated Systems Corporation Pallet Dispenser / Pallet Stacker. Job No: 1306. Pallet Dispenser Motorized Roller Conveyor, 2-1/2 in. dia. rollers, maximum aperture/clearance above belt: 7 in. W x 3 ft. H, conveyor infeed/exit height: 27 in. Baldor Industrial Motor, 3/4 hp, 1725 rpm, 208-230/460 V, 2.3-2.2/1.1 amps, 60 Hz, 3 phase. Browning Gear Reducer, 40.1 ratio, 43 rpm (final). Pallet Dispenser Motorized Chain Conveyor, maximum aperture/clearance above belt: 44 in. W x 7 in. H. Baldor Industrial Motor, 1/2 hp, 1725 rpm, 230/460 V, 2/1 amps, 60 Hz, 3 phase. Browning Gear Reducer, 30.1 ratio, 57.3 rpm (final). Pallet Dispenser Pneumatic Scissor Lift, base dimensions: 36 in. L x 34 in. H. Pallet Stacker Control Panel with Allen-Bradley SLC 5/04 CPU Controls and Allen-Bradley SLC500 Power Supply. Pallet Stacker aperture/clearance: 6 ft. 4 in. L x 3 ft. 2 in. W x 5 ft. H. Girton CW10PS features include: Partial stainless steel construction, variable-speed conveyor that dispenses and carries pallets through in vertical positions, automatic steam temperature controls and thermometer for delivery of water at consistent temperatures. Side access door allows easy entrance for cleaning and inspection. The Series 5000 is a heavy duty, versatile, stand alone unit that separates individual pallets before dispensing for single conveying or indexes full stacks of pallets for accumulation conveying. The Series 5000 also gently dispenses pallets onto floor for easy access by pallet jacks and forklifts. Overall dimensions: 41 ft. 8 in. L x 12 ft. W x 8 ft. 2 in. H.