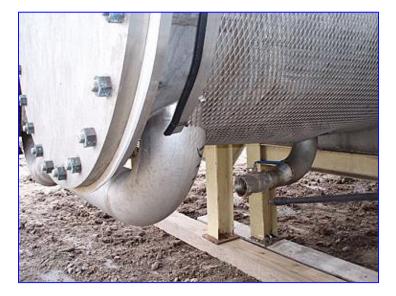

(3) Stainless Steel 5-Pass Shell and Tube Heat Exchangers. (153) 1-1/2 in. dia. x 20 ft. L multi-tubes. Heat transfer surface area: approx. 1200 sq. ft. Front cover thickness: 1 in. Wall thickness: 0.055 in. Inlets: (1) 6 in. dia. product port, (1) 10 in. dia. media flanged port. Outlets: (1) 6 in. dia. product port, (1) 10 in. dia. media flanged port. Outlets: (1) 6 in. dia. product port, (1) 10 in. dia. media flanged port. Ut x 3 ft 10 in. W x 9 ft. H.