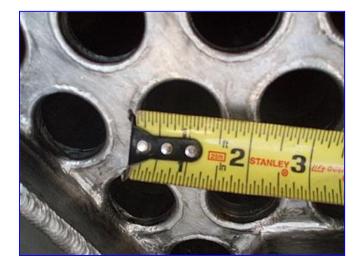

(3) Stainless Steel 5-Pass Shell and Tube Heat Exchangers. (153) 1-1/2 in. dia. x 20 ft. L multi-tubes. Heat transfer surface area: approx. 1200 sq. ft. Front cover thickness: 1 in. Wall thickness: 0.055 in. Inlets: (1) 6 in. dia. product port, (1) 10 in. dia. media flanged port. Outlets: (1) 6 in. dia. product port, (1) 10 in. dia. media flanged port. Outlets: (1) 6 in. dia. product port, (1) 10 in. dia. media flanged port. Ut x 3 ft 10 in. W x 9 ft. H.