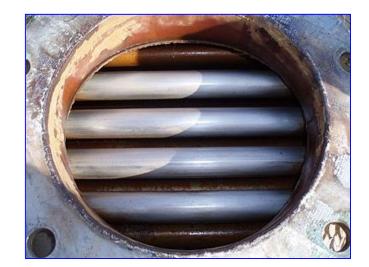

(3) Stainless Steel 5-Pass Shell and Tube Heat Exchangers. (153) 1-1/2 in. dia. x 20 ft. L multi-tubes. Heat transfer surface area: approx. 1200 sq. ft. Front cover thickness: 1 in. Wall thickness: 0.055 in. Inlets: (1) 6 in. dia. product port, (1) 10 in. dia. media flanged port. Outlets: (1) 6 in. dia. product port, (1) 10 in. dia. media flanged port. Outlets: (1) 6 in. dia. product port, (1) 10 in. dia. media flanged port. Ut x 3 ft 10 in. W x 9 ft. H.