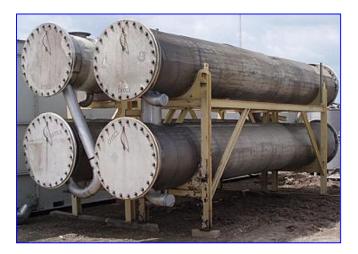

| Stainless Steel 5-Pass Shell and Tube Heat Exchangers |                    |
|-------------------------------------------------------|--------------------|
| Mfg:                                                  | Model:             |
| Stock No. DTTC2013.                                   | Serial No <u>.</u> |

(3) Stainless Steel 5-Pass Shell and Tube Heat Exchangers. (153) 1-1/2 in. dia. x 20 ft. L multi-tubes. Heat transfer surface area: approx. 1200 sq. ft. Front cover thickness: 1 in. Wall thickness: 0.055 in. Inlets: (1) 6 in. dia. product port, (1) 10 in. dia. media flanged port. Outlets: (1) 6 in. dia. product port, (1) 10 in. dia. media flanged port. Outlets: (1) 6 in. dia. product port, (1) 10 in. dia. media flanged port. Ut x 3 ft 10 in. W x 9 ft. H.