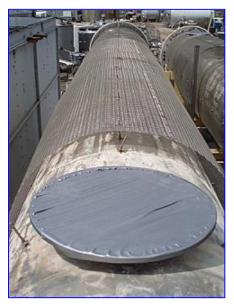

(3) Stainless Steel 5-Pass Shell and Tube Heat Exchangers. (153) 1-1/2 in. dia. x 20 ft. L multi-tubes. Heat transfer surface area: approx. 1200 sq. ft. Front cover thickness: 1 in. Wall thickness: 0.055 in. Inlets: (1) 6 in. dia. product port, (1) 10 in. dia. media flanged port. Outlets: (1) 6 in. dia. product port, (1) 10 in. dia. media flanged port. Outlets: (1) 6 in. dia. product port, (1) 10 in. dia. media flanged port. Ut x 3 ft 10 in. W x 9 ft. H.