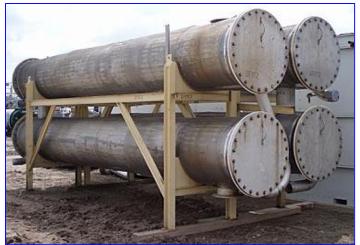

| Stainless Steel 5-Pass Shell and Tube Heat Exchangers |                    |
|-------------------------------------------------------|--------------------|
| Mfg:                                                  | Model:             |
| Stock No. DTTC2013.                                   | Serial No <u>.</u> |

(3) Stainless Steel 5-Pass Shell and Tube Heat Exchangers. (153) 1-1/2 in. dia. x 20 ft. L multi-tubes. Heat transfer surface area: approx. 1200 sq. ft. Front cover thickness: 1 in. Wall thickness: 0.055 in. Inlets: (1) 6 in. dia. product port, (1) 10 in. dia. media flanged port. Outlets: (1) 6 in. dia. product port, (1) 10 in. dia. media flanged port. Outlets: (1) 6 in. dia. product port, (1) 10 in. dia. media flanged port. Ut x 3 ft 10 in. W x 9 ft. H.