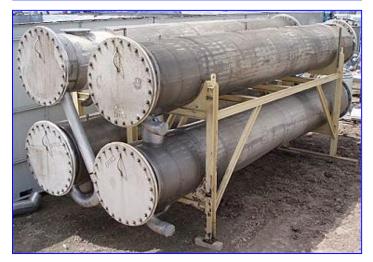

| Stainless Steel 5-Pass Shell and Tube Heat Exchangers |                    |
|-------------------------------------------------------|--------------------|
| Mfg:                                                  | Model:             |
| Stock No. DTTC2013.                                   | Serial No <u>.</u> |

(3) Stainless Steel 5-Pass Shell and Tube Heat Exchangers. (153) 1-1/2 in. dia. x 20 ft. L multi-tubes. Heat transfer surface area: approx. 1200 sq. ft. Front cover thickness: 1 in. Wall thickness: 0.055 in. Inlets: (1) 6 in. dia. product port, (1) 10 in. dia. media flanged port. Outlets: (1) 6 in. dia. product port, (1) 10 in. dia. media flanged port. Outlets: (1) 6 in. dia. product port, (1) 10 in. dia. media flanged port. Ut x 3 ft 10 in. W x 9 ft. H.