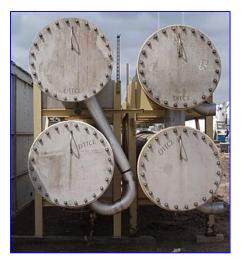

| Stainless Steel 5-Pass Shell and Tube Heat Exchangers |                    |
|-------------------------------------------------------|--------------------|
| Mfg:                                                  | Model:             |
| Stock No. DTTC2013.                                   | Serial No <u>.</u> |

(3) Stainless Steel 5-Pass Shell and Tube Heat Exchangers. (153) 1-1/2 in. dia. x 20 ft. L multi-tubes. Heat transfer surface area: approx. 1200 sq. ft. Front cover thickness: 1 in. Wall thickness: 0.055 in. Inlets: (1) 6 in. dia. product port, (1) 10 in. dia. media flanged port. Outlets: (1) 6 in. dia. product port, (1) 10 in. dia. media flanged port. Outlets: (1) 6 in. dia. product port, (1) 10 in. dia. media flanged port. Ut x 3 ft 10 in. W x 9 ft. H.