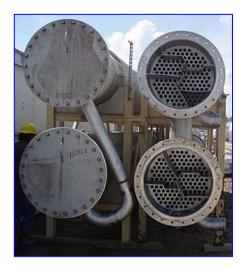

| Stainless Steel 5-Pass Shell and Tube Heat Exchangers |                    |
|-------------------------------------------------------|--------------------|
| Mfg:                                                  | Model:             |
| Stock No. DTTC2013.                                   | Serial No <u>.</u> |

(3) Stainless Steel 5-Pass Shell and Tube Heat Exchangers. (153) 1-1/2 in. dia. x 20 ft. L multi-tubes. Heat transfer surface area: approx. 1200 sq. ft. Front cover thickness: 1 in. Wall thickness: 0.055 in. Inlets: (1) 6 in. dia. product port, (1) 10 in. dia. media flanged port. Outlets: (1) 6 in. dia. product port, (1) 10 in. dia. media flanged port. Outlets: (1) 6 in. dia. product port, (1) 10 in. dia. media flanged port. Ut x 3 ft 10 in. W x 9 ft. H.