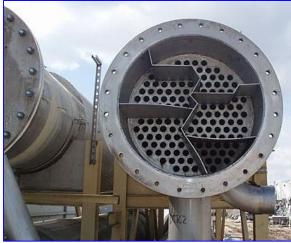

(3) Stainless Steel 5-Pass Shell and Tube Heat Exchangers. (153) 1-1/2 in. dia. x 20 ft. L multi-tubes. Heat transfer surface area: approx. 1200 sq. ft. Front cover thickness: 1 in. Wall thickness: 0.055 in. Inlets: (1) 6 in. dia. product port, (1) 10 in. dia. media flanged port. Outlets: (1) 6 in. dia. product port, (1) 10 in. dia. media flanged port. Outlets: (1) 6 in. dia. product port, (1) 10 in. dia. media flanged port. Ut x 3 ft 10 in. W x 9 ft. H.