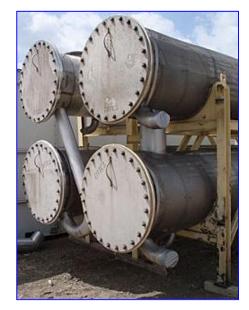

| Stainless Steel 5-Pass Shell and Tube Heat Exchangers |                    |
|-------------------------------------------------------|--------------------|
| Mfg:                                                  | Model:             |
| Stock No. DTTC2013.                                   | Serial No <u>.</u> |

(3) Stainless Steel 5-Pass Shell and Tube Heat Exchangers. (153) 1-1/2 in. dia. x 20 ft. L multi-tubes. Heat transfer surface area: approx. 1200 sq. ft. Front cover thickness: 1 in. Wall thickness: 0.055 in. Inlets: (1) 6 in. dia. product port, (1) 10 in. dia. media flanged port. Outlets: (1) 6 in. dia. product port, (1) 10 in. dia. media flanged port. Outlets: (1) 6 in. dia. product port, (1) 10 in. dia. media flanged port. Ut x 3 ft 10 in. W x 9 ft. H.