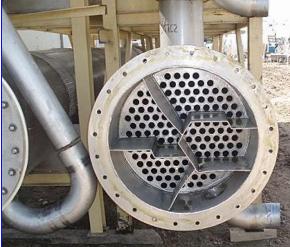

| Stainless Steel 5-Pass Shell and Tube Heat Exchangers |                    |
|-------------------------------------------------------|--------------------|
| Mfg:                                                  | Model:             |
| Stock No. DTTC2013.                                   | Serial No <u>.</u> |

(3) Stainless Steel 5-Pass Shell and Tube Heat Exchangers. (153) 1-1/2 in. dia. x 20 ft. L multi-tubes. Heat transfer surface area: approx. 1200 sq. ft. Front cover thickness: 1 in. Wall thickness: 0.055 in. Inlets: (1) 6 in. dia. product port, (1) 10 in. dia. media flanged port. Outlets: (1) 6 in. dia. product port, (1) 10 in. dia. media flanged port. Outlets: (1) 6 in. dia. product port, (1) 10 in. dia. media flanged port. Ut x 3 ft 10 in. W x 9 ft. H.