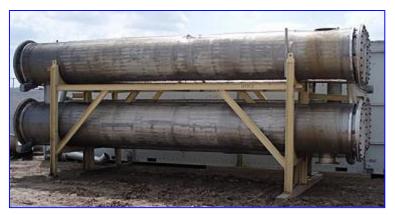

| Stainless Steel 5-Pass Shell and Tube Heat Exchangers |                    |
|-------------------------------------------------------|--------------------|
| Mfg:                                                  | Model:             |
| Stock No. DTTC2013.                                   | Serial No <u>.</u> |

(3) Stainless Steel 5-Pass Shell and Tube Heat Exchangers. (153) 1-1/2 in. dia. x 20 ft. L multi-tubes. Heat transfer surface area: approx. 1200 sq. ft. Front cover thickness: 1 in. Wall thickness: 0.055 in. Inlets: (1) 6 in. dia. product port, (1) 10 in. dia. media flanged port. Outlets: (1) 6 in. dia. product port, (1) 10 in. dia. media flanged port. Outlets: (1) 6 in. dia. product port, (1) 10 in. dia. media flanged port. Ut x 3 ft 10 in. W x 9 ft. H.