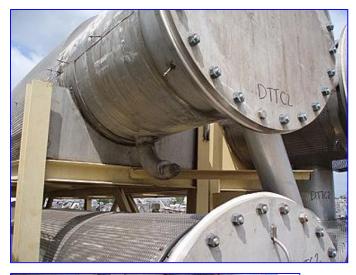

| Stainless Steel 5-Pass Shell and Tube Heat Exchangers |                    |
|-------------------------------------------------------|--------------------|
| Mfg:                                                  | Model:             |
| Stock No. DTTC2013.                                   | Serial No <u>.</u> |

(3) Stainless Steel 5-Pass Shell and Tube Heat Exchangers. (153) 1-1/2 in. dia. x 20 ft. L multi-tubes. Heat transfer surface area: approx. 1200 sq. ft. Front cover thickness: 1 in. Wall thickness: 0.055 in. Inlets: (1) 6 in. dia. product port, (1) 10 in. dia. media flanged port. Outlets: (1) 6 in. dia. product port, (1) 10 in. dia. media flanged port. Outlets: (1) 6 in. dia. product port, (1) 10 in. dia. media flanged port. Ut x 3 ft 10 in. W x 9 ft. H.