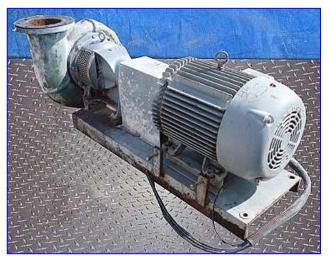

Crane Deming Centrifugal Pump. Model: 4066 00001201. S/N: DC-860079. Size: 8 x 8 x 12. Capacity: 1500 gpm. Impeller diameter: 10 in. Westinghouse Motor, 50 hp, 1760 rpm, 175psig, 230/460 V, 124/62 amps, 60 Hz, 3 phase. Inlets/outlets: (2) 8 in. dia. flanged ports. Crane Deming centrifugal pumps are frame mounted with back, pull-out designs and semi-open impellers. Applications include: water, abrasive liquids, acids and oils with uses in a variety of industrial services to include: irrigation, pollution control and cooling towers. Overall dimensions: 5 ft. L x 3 ft. W x 2 ft. 2 in. H.