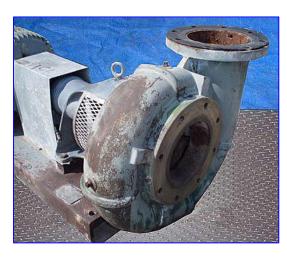

Crane Deming Centrifugal Pump. Model: 4066 00001201. S/N: DC-860079. Size: 8 x 8 x 12. Capacity: 1500 gpm. Impeller diameter: 10 in. Westinghouse Motor, 50 hp, 1760 rpm, 175psig, 230/460 V, 124/62 amps, 60 Hz, 3 phase. Inlets/outlets: (2) 8 in. dia. flanged ports. Crane Deming centrifugal pumps are frame mounted with back, pull-out designs and semi-open impellers. Applications include: water, abrasive liquids, acids and oils with uses in a variety of industrial services to include: irrigation, pollution control and cooling towers. Overall dimensions: 5 ft. L x 3 ft. W x 2 ft. 2 in. H.