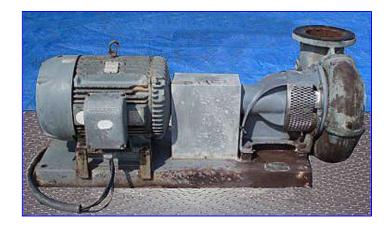

Crane Deming Centrifugal Pump. Model: 4066 00001201. S/N: DC-860079. Size: 8 x 8 x 12. Capacity: 1500 gpm. Impeller diameter: 10 in. Westinghouse Motor, 50 hp, 1760 rpm, 175psig, 230/460 V, 124/62 amps, 60 Hz, 3 phase. Inlets/outlets: (2) 8 in. dia. flanged ports. Crane Deming centrifugal pumps are frame mounted with back, pull-out designs and semi-open impellers. Applications include: water, abrasive liquids, acids and oils with uses in a variety of industrial services to include: irrigation, pollution control and cooling towers. Overall dimensions: 5 ft. L x 3 ft. W x 2 ft. 2 in. H.