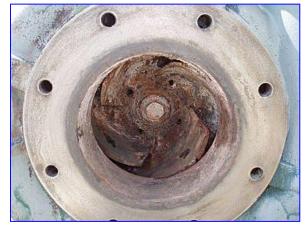

Crane Deming Centrifugal Pump. Model: 4066 00001201. S/N: DC-860079. Size: 8 x 8 x 12. Capacity: 1500 gpm. Impeller diameter: 10 in. Westinghouse Motor, 50 hp, 1760 rpm, 175psig, 230/460 V, 124/62 amps, 60 Hz, 3 phase. Inlets/outlets: (2) 8 in. dia. flanged ports. Crane Deming centrifugal pumps are frame mounted with back, pull-out designs and semi-open impellers. Applications include: water, abrasive liquids, acids and oils with uses in a variety of industrial services to include: irrigation, pollution control and cooling towers. Overall dimensions: 5 ft. L x 3 ft. W x 2 ft. 2 in. H.