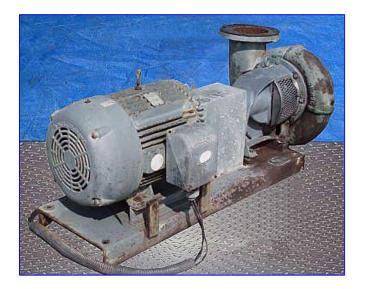

Crane Deming Centrifugal Pump. Model: 4066 00001201. S/N: DC-860079. Size: 8 x 8 x 12. Capacity: 1500 gpm. Impeller diameter: 10 in. Westinghouse Motor, 50 hp, 1760 rpm, 175psig, 230/460 V, 124/62 amps, 60 Hz, 3 phase. Inlets/outlets: (2) 8 in. dia. flanged ports. Crane Deming centrifugal pumps are frame mounted with back, pull-out designs and semi-open impellers. Applications include: water, abrasive liquids, acids and oils with uses in a variety of industrial services to include: irrigation, pollution control and cooling towers. Overall dimensions: 5 ft. L x 3 ft. W x 2 ft. 2 in. H.