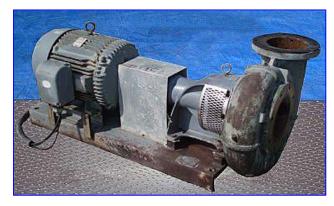

Crane Deming Centrifugal Pump. Model: 4066 00001201. S/N: DC-860079. Size: 8 x 8 x 12. Capacity: 1500 gpm. Impeller diameter: 10 in. Westinghouse Motor, 50 hp, 1760 rpm, 175psig, 230/460 V, 124/62 amps, 60 Hz, 3 phase. Inlets/outlets: (2) 8 in. dia. flanged ports. Crane Deming centrifugal pumps are frame mounted with back, pull-out designs and semi-open impellers. Applications include: water, abrasive liquids, acids and oils with uses in a variety of industrial services to include: irrigation, pollution control and cooling towers. Overall dimensions: 5 ft. L x 3 ft. W x 2 ft. 2 in. H.