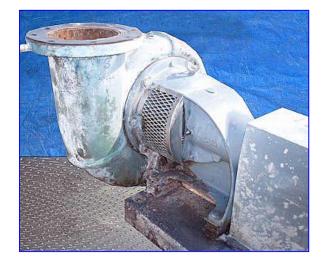

Crane Deming Centrifugal Pump. Model: 4066 00001201. S/N: DC-860079. Size: 8 x 8 x 12. Capacity: 1500 gpm. Impeller diameter: 10 in. Westinghouse Motor, 50 hp, 1760 rpm, 175psig, 230/460 V, 124/62 amps, 60 Hz, 3 phase. Inlets/outlets: (2) 8 in. dia. flanged ports. Crane Deming centrifugal pumps are frame mounted with back, pull-out designs and semi-open impellers. Applications include: water, abrasive liquids, acids and oils with uses in a variety of industrial services to include: irrigation, pollution control and cooling towers. Overall dimensions: 5 ft. L x 3 ft. W x 2 ft. 2 in. H.