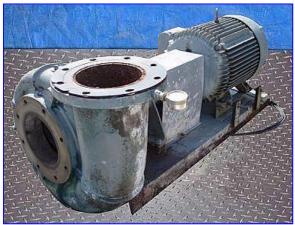

Crane Deming Centrifugal Pump. Model: 4066 00001201. S/N: DC-860079. Size: 8 x 8 x 12. Capacity: 1500 gpm. Impeller diameter: 10 in. Westinghouse Motor, 50 hp, 1760 rpm, 175psig, 230/460 V, 124/62 amps, 60 Hz, 3 phase. Inlets/outlets: (2) 8 in. dia. flanged ports. Crane Deming centrifugal pumps are frame mounted with back, pull-out designs and semi-open impellers. Applications include: water, abrasive liquids, acids and oils with uses in a variety of industrial services to include: irrigation, pollution control and cooling towers. Overall dimensions: 5 ft. L x 3 ft. W x 2 ft. 2 in. H.