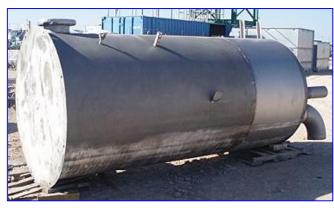

(2) Stainless Steel Single Shell Vertical CIP Tank-1500 Gallon. Side-mounted sight glass. (3) Level indicator probes. 18 in. dia. manway. Inlets: (1) 1 in. dia. 150lb ANSI flange, (1) 2 in. dia. 150lb ANSI flange, (1) 6 in. dia. ports, (3) 10 in. dia. ports. Outlets: (1) 8 in. dia. flanged port with butterfly valve, (1) 10 in. dia. flanged port. Originally installed at Tropicana. These CIP tanks contained caustic solutions and were removed when that division was closed. Overall dimensions: 6 ft. 6 in. L x 6 ft. 2 in. W x 13 ft. 4 in. H.