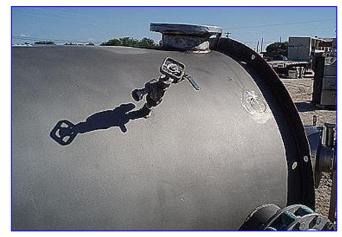

(2) Stainless Steel Single Shell Vertical CIP Tank-1500 Gallon. Side-mounted sight glass. (3) Level indicator probes. 18 in. dia. manway. Inlets: (1) 1 in. dia. 150lb ANSI flange, (1) 2 in. dia. 150lb ANSI flange, (1) 6 in. dia. ports, (3) 10 in. dia. ports. Outlets: (1) 8 in. dia. flanged port with butterfly valve, (1) 10 in. dia. flanged port. Originally installed at Tropicana. These CIP tanks contained caustic solutions and were removed when that division was closed. Overall dimensions: 6 ft. 6 in. L x 6 ft. 2 in. W x 13 ft. 4 in. H.