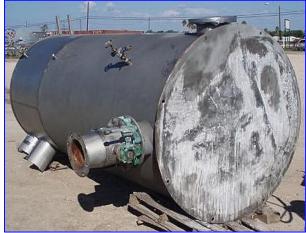

(2) Stainless Steel Single Shell Vertical CIP Tank-1500 Gallon. Side-mounted sight glass. (3) Level indicator probes. 18 in. dia. manway. Inlets: (1) 1 in. dia. 150lb ANSI flange, (1) 2 in. dia. 150lb ANSI flange, (1) 6 in. dia. ports, (3) 10 in. dia. ports. Outlets: (1) 8 in. dia. flanged port with butterfly valve, (1) 10 in. dia. flanged port. Originally installed at Tropicana. These CIP tanks contained caustic solutions and were removed when that division was closed. Overall dimensions: 6 ft. 6 in. L x 6 ft. 2 in. W x 13 ft. 4 in. H.