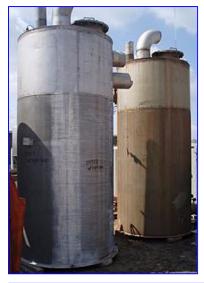

(2) Stainless Steel Single Shell Vertical CIP Tank-1500 Gallon. Side-mounted sight glass. (3) Level indicator probes. 18 in. dia. manway. Inlets: (1) 1 in. dia. 150lb ANSI flange, (1) 2 in. dia. 150lb ANSI flange, (1) 6 in. dia. ports, (3) 10 in. dia. ports. Outlets: (1) 8 in. dia. flanged port with butterfly valve, (1) 10 in. dia. flanged port. Originally installed at Tropicana. These CIP tanks contained caustic solutions and were removed when that division was closed. Overall dimensions: 6 ft. 6 in. L x 6 ft. 2 in. W x 13 ft. 4 in. H.