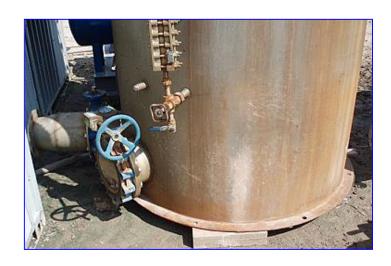

(2) Stainless Steel Single Shell Vertical CIP Tank-1500 Gallon. Side-mounted sight glass. (3) Level indicator probes. 18 in. dia. manway. Inlets: (1) 1 in. dia. 150lb ANSI flange, (1) 2 in. dia. 150lb ANSI flange, (1) 6 in. dia. ports, (3) 10 in. dia. ports. Outlets: (1) 8 in. dia. flanged port with butterfly valve, (1) 10 in. dia. flanged port. Originally installed at Tropicana. These CIP tanks contained caustic solutions and were removed when that division was closed. Overall dimensions: 6 ft. 6 in. L x 6 ft. 2 in. W x 13 ft. 4 in. H.