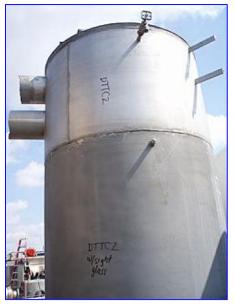

(2) Stainless Steel Single Shell Vertical CIP Tank-1500 Gallon. Side-mounted sight glass. (3) Level indicator probes. 18 in. dia. manway. Inlets: (1) 1 in. dia. 150lb ANSI flange, (1) 2 in. dia. 150lb ANSI flange, (1) 6 in. dia. ports, (3) 10 in. dia. ports. Outlets: (1) 8 in. dia. flanged port with butterfly valve, (1) 10 in. dia. flanged port. Originally installed at Tropicana. These CIP tanks contained caustic solutions and were removed when that division was closed. Overall dimensions: 6 ft. 6 in. L x 6 ft. 2 in. W x 13 ft. 4 in. H.