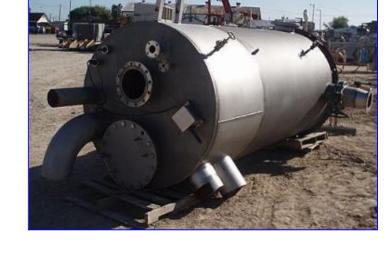

(2) Stainless Steel Single Shell Vertical CIP Tank-1500 Gallon. Side-mounted sight glass. (3) Level indicator probes. 18 in. dia. manway. Inlets: (1) 1 in. dia. 150lb ANSI flange, (1) 2 in. dia. 150lb ANSI flange, (1) 6 in. dia. ports, (3) 10 in. dia. ports. Outlets: (1) 8 in. dia. flanged port with butterfly valve, (1) 10 in. dia. flanged port. Originally installed at Tropicana. These CIP tanks contained caustic solutions and were removed when that division was closed. Overall dimensions: 6 ft. 6 in. L x 6 ft. 2 in. W x 13 ft. 4 in. H.