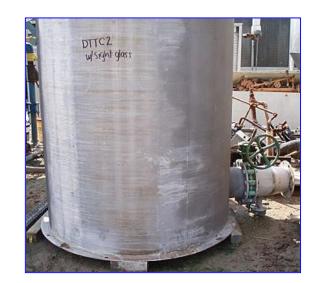

(2) Stainless Steel Single Shell Vertical CIP Tank-1500 Gallon. Side-mounted sight glass. (3) Level indicator probes. 18 in. dia. manway. Inlets: (1) 1 in. dia. 150lb ANSI flange, (1) 2 in. dia. 150lb ANSI flange, (1) 6 in. dia. ports, (3) 10 in. dia. ports. Outlets: (1) 8 in. dia. flanged port with butterfly valve, (1) 10 in. dia. flanged port. Originally installed at Tropicana. These CIP tanks contained caustic solutions and were removed when that division was closed. Overall dimensions: 6 ft. 6 in. L x 6 ft. 2 in. W x 13 ft. 4 in. H.