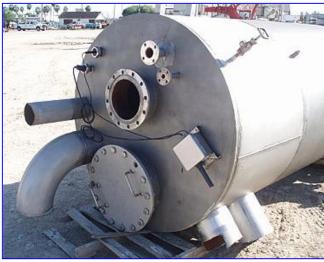

(2) Stainless Steel Single Shell Vertical CIP Tank-1500 Gallon. Side-mounted sight glass. (3) Level indicator probes. 18 in. dia. manway. Inlets: (1) 1 in. dia. 150lb ANSI flange, (1) 2 in. dia. 150lb ANSI flange, (1) 6 in. dia. ports, (3) 10 in. dia. ports. Outlets: (1) 8 in. dia. flanged port with butterfly valve, (1) 10 in. dia. flanged port. Originally installed at Tropicana. These CIP tanks contained caustic solutions and were removed when that division was closed. Overall dimensions: 6 ft. 6 in. L x 6 ft. 2 in. W x 13 ft. 4 in. H.