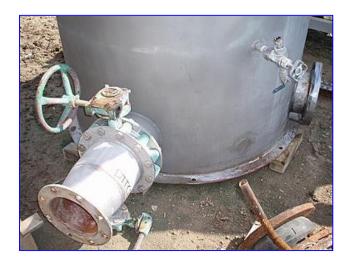

(2) Stainless Steel Single Shell Vertical CIP Tank-1500 Gallon. Side-mounted sight glass. (3) Level indicator probes. 18 in. dia. manway. Inlets: (1) 1 in. dia. 150lb ANSI flange, (1) 2 in. dia. 150lb ANSI flange, (1) 6 in. dia. ports, (3) 10 in. dia. ports. Outlets: (1) 8 in. dia. flanged port with butterfly valve, (1) 10 in. dia. flanged port. Originally installed at Tropicana. These CIP tanks contained caustic solutions and were removed when that division was closed. Overall dimensions: 6 ft. 6 in. L x 6 ft. 2 in. W x 13 ft. 4 in. H.