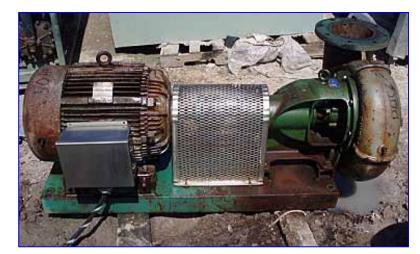

| Crane Deming Centrifugal Pump |                       |
|-------------------------------|-----------------------|
| Mfg: Crane Deming             | Model: 4066           |
| Stock No.: DTTC2028           | Serial No.: DC-920734 |

Crane Deming Centrifugal Pump. Model: 4066. S/N: DC-920734. Size: 8x8x12. Flow rate for new pump is 2,100 gpm with required horsepower and pressure. Discuss with salesperson your process and product to determine if this refurbished pump should handle your specific duty. (Semi-open) impeller diameter: 11 in. Westinghouse motor, 50 hp, 1770 rpm, 230/460 V, 120/60, 60 Hz, 3 phase. Inlets/outlets: (2) 8 in. dia. flanged ports, (suction and discharge). Crane Deming centrifugal pumps are frame mounted with back, pull-out designs and semi-open impellers. Applications include: water, abrasive liquids, acids and oils with uses in a variety of industrial services to include: irrigation, pollution control and cooling towers. Overall dimensions: 5 ft. 1 in. L x 3 ft. 2 in. W x 2 ft. 2 in. H. (ACN76)