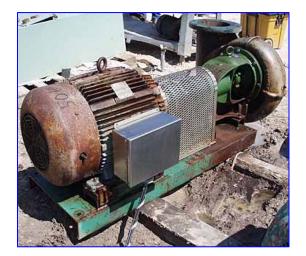

Crane Deming Centrifugal Pump. Model: 4066. S/N: DC-920734. Size: 8x8x12. Flow rate for new pump is 2,100 gpm with required horsepower and pressure. Discuss with salesperson your process and product to determine if this refurbished pump should handle your specific duty. (Semi-open) impeller diameter: 11 in. Westinghouse motor, 50 hp, 1770 rpm, 230/460 V, 120/60, 60 Hz, 3 phase. Inlets/outlets: (2) 8 in. dia. flanged ports, (suction and discharge). Crane Deming centrifugal pumps are frame mounted with back, pull-out designs and semi-open impellers. Applications include: water, abrasive liquids, acids and oils with uses in a variety of industrial services to include: irrigation, pollution control and cooling towers. Overall dimensions: 5 ft. 1 in. L x 3 ft. 2 in. W x 2 ft. 2 in. H. (ACN76)