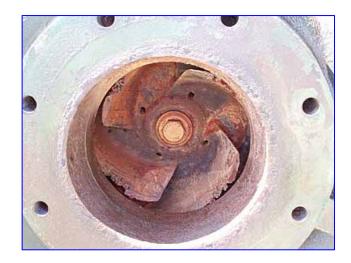

Crane Deming Centrifugal Pump. Model: 4066. S/N: DC-920734. Size: 8x8x12. Flow rate for new pump is 2,100 gpm with required horsepower and pressure. Discuss with salesperson your process and product to determine if this refurbished pump should handle your specific duty. (Semi-open) impeller diameter: 11 in. Westinghouse motor, 50 hp, 1770 rpm, 230/460 V, 120/60, 60 Hz, 3 phase. Inlets/outlets: (2) 8 in. dia. flanged ports, (suction and discharge). Crane Deming centrifugal pumps are frame mounted with back, pull-out designs and semi-open impellers. Applications include: water, abrasive liquids, acids and oils with uses in a variety of industrial services to include: irrigation, pollution control and cooling towers. Overall dimensions: 5 ft. 1 in. L x 3 ft. 2 in. W x 2 ft. 2 in. H. (ACN76)