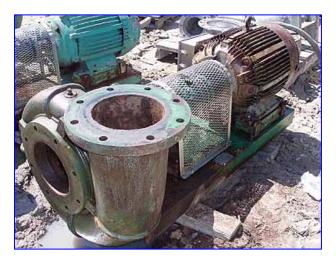

| Crane Deming Centrifugal Pump |                       |
|-------------------------------|-----------------------|
| Mfg: Crane Deming             | Model: 4066           |
| Stock No.: DTTC2028           | Serial No.: DC-920734 |

Crane Deming Centrifugal Pump. Model: 4066. S/N: DC-920734. Size: 8x8x12. Flow rate for new pump is 2,100 gpm with required horsepower and pressure. Discuss with salesperson your process and product to determine if this refurbished pump should handle your specific duty. (Semi-open) impeller diameter: 11 in. Westinghouse motor, 50 hp, 1770 rpm, 230/460 V, 120/60, 60 Hz, 3 phase. Inlets/outlets: (2) 8 in. dia. flanged ports, (suction and discharge). Crane Deming centrifugal pumps are frame mounted with back, pull-out designs and semi-open impellers. Applications include: water, abrasive liquids, acids and oils with uses in a variety of industrial services to include: irrigation, pollution control and cooling towers. Overall dimensions: 5 ft. 1 in. L x 3 ft. 2 in. W x 2 ft. 2 in. H. (ACN76)