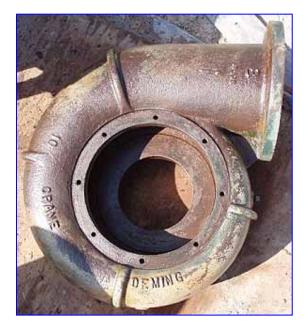

Crane Deming Centrifugal Pump. Model: 4066. S/N: DC-920734. Size: 8x8x12. Flow rate for new pump is 2,100 gpm with required horsepower and pressure. Discuss with salesperson your process and product to determine if this refurbished pump should handle your specific duty. (Semi-open) impeller diameter: 11 in. Westinghouse motor, 50 hp, 1770 rpm, 230/460 V, 120/60, 60 Hz, 3 phase. Inlets/outlets: (2) 8 in. dia. flanged ports, (suction and discharge). Crane Deming centrifugal pumps are frame mounted with back, pull-out designs and semi-open impellers. Applications include: water, abrasive liquids, acids and oils with uses in a variety of industrial services to include: irrigation, pollution control and cooling towers. Overall dimensions: 5 ft. 1 in. L x 3 ft. 2 in. W x 2 ft. 2 in. H. (ACN76)