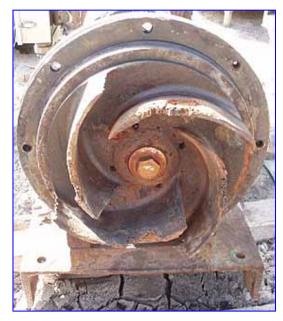

Crane Deming Centrifugal Pump. Model: 4066. S/N: DC-920734. Size: 8x8x12. Flow rate for new pump is 2,100 gpm with required horsepower and pressure. Discuss with salesperson your process and product to determine if this refurbished pump should handle your specific duty. (Semi-open) impeller diameter: 11 in. Westinghouse motor, 50 hp, 1770 rpm, 230/460 V, 120/60, 60 Hz, 3 phase. Inlets/outlets: (2) 8 in. dia. flanged ports, (suction and discharge). Crane Deming centrifugal pumps are frame mounted with back, pull-out designs and semi-open impellers. Applications include: water, abrasive liquids, acids and oils with uses in a variety of industrial services to include: irrigation, pollution control and cooling towers. Overall dimensions: 5 ft. 1 in. L x 3 ft. 2 in. W x 2 ft. 2 in. H. (ACN76)