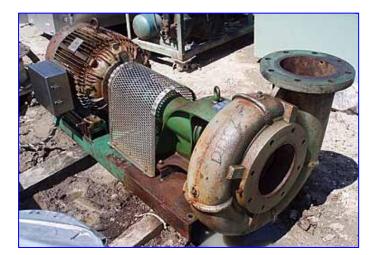

| Crane Deming Centrifugal Pump |                       |
|-------------------------------|-----------------------|
| Mfg: Crane Deming             | Model: 4066           |
| Stock No.: DTTC2028           | Serial No.: DC-920734 |

Crane Deming Centrifugal Pump. Model: 4066. S/N: DC-920734. Size: 8x8x12. Flow rate for new pump is 2,100 gpm with required horsepower and pressure. Discuss with salesperson your process and product to determine if this refurbished pump should handle your specific duty. (Semi-open) impeller diameter: 11 in. Westinghouse motor, 50 hp, 1770 rpm, 230/460 V, 120/60, 60 Hz, 3 phase. Inlets/outlets: (2) 8 in. dia. flanged ports, (suction and discharge). Crane Deming centrifugal pumps are frame mounted with back, pull-out designs and semi-open impellers. Applications include: water, abrasive liquids, acids and oils with uses in a variety of industrial services to include: irrigation, pollution control and cooling towers. Overall dimensions: 5 ft. 1 in. L x 3 ft. 2 in. W x 2 ft. 2 in. H. (ACN76)