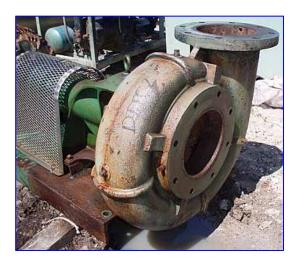

| Crane Deming Centrifugal Pump |                       |
|-------------------------------|-----------------------|
| Mfg: Crane Deming             | Model: 4066           |
| Stock No.: DTTC2028           | Serial No.: DC-920734 |

Crane Deming Centrifugal Pump. Model: 4066. S/N: DC-920734. Size: 8x8x12. Flow rate for new pump is 2,100 gpm with required horsepower and pressure. Discuss with salesperson your process and product to determine if this refurbished pump should handle your specific duty. (Semi-open) impeller diameter: 11 in. Westinghouse motor, 50 hp, 1770 rpm, 230/460 V, 120/60, 60 Hz, 3 phase. Inlets/outlets: (2) 8 in. dia. flanged ports, (suction and discharge). Crane Deming centrifugal pumps are frame mounted with back, pull-out designs and semi-open impellers. Applications include: water, abrasive liquids, acids and oils with uses in a variety of industrial services to include: irrigation, pollution control and cooling towers. Overall dimensions: 5 ft. 1 in. L x 3 ft. 2 in. W x 2 ft. 2 in. H. (ACN76)