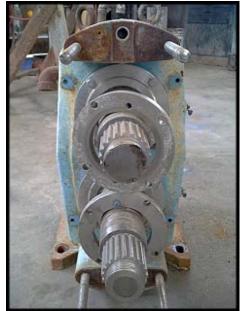

| 2005 Waukesha Model 320 U1 Positive Displacement Pump |                      |
|-------------------------------------------------------|----------------------|
| Mfg: Waukesha                                         | Model: 320 U1        |
| Stock No: DTTC2032                                    | Serial No: 378217-05 |

2005 Waukesha Positive Displacement Pump. Model: 320 U1. S/N: 378217-05. Flow rate for new pump is 450 gpm with required horsepower and pressure. Features include: ease of cleaning and disassembly, three-way mounting options, and non-galling, Waukesha "88" alloy rotors. Maximum pressure: 200 psi. Maximum speed: 600 rpm. Temperature range: -40°F to 300°F. 316 stainless steel pump body, cover and shaft. Inlets/outlets: (2) 6 in. dia. flanged ports. \*Note: Pump is incomplete. Overall dimensions: 2 ft. 7 in. L x 1 ft. 5 in. W x 2 ft. H.