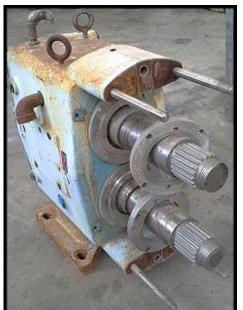

2005 Waukesha Positive Displacement Pump. Model: 320 U1. S/N: 378217-05. Flow rate for new pump is 450 gpm with required horsepower and pressure. Features include: ease of cleaning and disassembly, three-way mounting options, and non-galling, Waukesha "88" alloy rotors. Maximum pressure: 200 psi. Maximum speed: 600 rpm. Temperature range: -40°F to 300°F. 316 stainless steel pump body, cover and shaft. Inlets/outlets: (2) 6 in. dia. flanged ports. \*Note: Pump is incomplete. Overall dimensions: 2 ft. 7 in. L x 1 ft. 5 in. W x 2 ft. H.