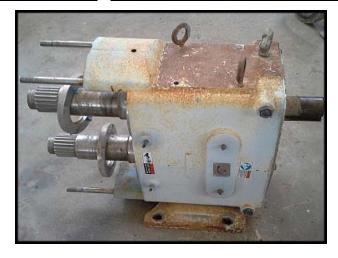

| 2005 Waukesha Model 320 U1 Positive Displacement Pump |                      |
|-------------------------------------------------------|----------------------|
| Mfg: Waukesha                                         | Model: 320 U1        |
| Stock No: DTTC2032                                    | Serial No: 378217-05 |

2005 Waukesha Positive Displacement Pump. Model: 320 U1. S/N: 378217-05. Flow rate for new pump is 450 gpm with required horsepower and pressure. Features include: ease of cleaning and disassembly, three-way mounting options, and non-galling, Waukesha "88" alloy rotors. Maximum pressure: 200 psi. Maximum speed: 600 rpm. Temperature range: -40°F to 300°F. 316 stainless steel pump body, cover and shaft. Inlets/outlets: (2) 6 in. dia. flanged ports. \*Note: Pump is incomplete. Overall dimensions: 2 ft. 7 in. L x 1 ft. 5 in. W x 2 ft. H.