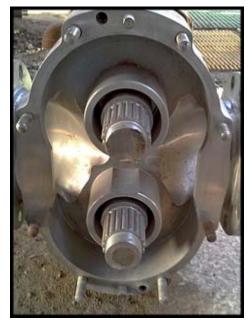

2005 Waukesha Positive Displacement Pump. Model: 320 U1. S/N: 378217-05. Flow rate for new pump is 450 gpm with required horsepower and pressure. Features include: ease of cleaning and disassembly, three-way mounting options, and non-galling, Waukesha "88" alloy rotors. Maximum pressure: 200 psi. Maximum speed: 600 rpm. Temperature range: -40°F to 300°F. 316 stainless steel pump body, cover and shaft. Inlets/outlets: (2) 6 in. dia. flanged ports. \*Note: Pump is incomplete. Overall dimensions: 2 ft. 7 in. L x 1 ft. 5 in. W x 2 ft. H.