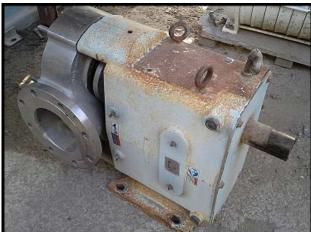

2005 Waukesha Positive Displacement Pump. Model: 320 U1. S/N: 378217-05. Flow rate for new pump is 450 gpm with required horsepower and pressure. Features include: ease of cleaning and disassembly, three-way mounting options, and non-galling, Waukesha "88" alloy rotors. Maximum pressure: 200 psi. Maximum speed: 600 rpm. Temperature range: -40°F to 300°F. 316 stainless steel pump body, cover and shaft. Inlets/outlets: (2) 6 in. dia. flanged ports. \*Note: Pump is incomplete. Overall dimensions: 2 ft. 7 in. L x 1 ft. 5 in. W x 2 ft. H.