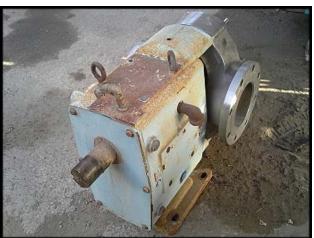

2005 Waukesha Positive Displacement Pump. Model: 320 U1. S/N: 378217-05. Flow rate for new pump is 450 gpm with required horsepower and pressure. Features include: ease of cleaning and disassembly, three-way mounting options, and non-galling, Waukesha "88" alloy rotors. Maximum pressure: 200 psi. Maximum speed: 600 rpm. Temperature range: -40°F to 300°F. 316 stainless steel pump body, cover and shaft. Inlets/outlets: (2) 6 in. dia. flanged ports. \*Note: Pump is incomplete. Overall dimensions: 2 ft. 7 in. L x 1 ft. 5 in. W x 2 ft. H.