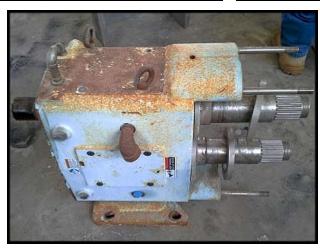

| 2005 Waukesha Model 320 U1 Positive Displacement Pump |                      |
|-------------------------------------------------------|----------------------|
| Mfg: Waukesha                                         | Model: 320 U1        |
| Stock No: DTTC2032                                    | Serial No: 378217-05 |

2005 Waukesha Positive Displacement Pump. Model: 320 U1. S/N: 378217-05. Flow rate for new pump is 450 gpm with required horsepower and pressure. Features include: ease of cleaning and disassembly, three-way mounting options, and non-galling, Waukesha "88" alloy rotors. Maximum pressure: 200 psi. Maximum speed: 600 rpm. Temperature range: -40°F to 300°F. 316 stainless steel pump body, cover and shaft. Inlets/outlets: (2) 6 in. dia. flanged ports. \*Note: Pump is incomplete. Overall dimensions: 2 ft. 7 in. L x 1 ft. 5 in. W x 2 ft. H.