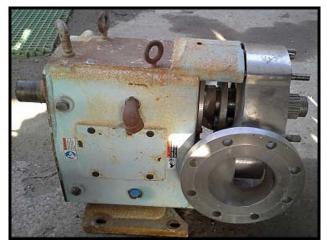

2005 Waukesha Positive Displacement Pump. Model: 320 U1. S/N: 378217-05. Flow rate for new pump is 450 gpm with required horsepower and pressure. Features include: ease of cleaning and disassembly, three-way mounting options, and non-galling, Waukesha "88" alloy rotors. Maximum pressure: 200 psi. Maximum speed: 600 rpm. Temperature range: -40°F to 300°F. 316 stainless steel pump body, cover and shaft. Inlets/outlets: (2) 6 in. dia. flanged ports. \*Note: Pump is incomplete. Overall dimensions: 2 ft. 7 in. L x 1 ft. 5 in. W x 2 ft. H.