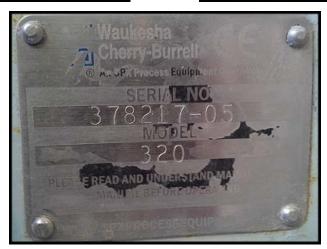

| 2005 Waukesha Model 320 U1 Positive Displacement Pump |                      |
|-------------------------------------------------------|----------------------|
| Mfg: Waukesha                                         | Model: 320 U1        |
| Stock No: DTTC2032                                    | Serial No: 378217-05 |

2005 Waukesha Positive Displacement Pump. Model: 320 U1. S/N: 378217-05. Flow rate for new pump is 450 gpm with required horsepower and pressure. Features include: ease of cleaning and disassembly, three-way mounting options, and non-galling, Waukesha "88" alloy rotors. Maximum pressure: 200 psi. Maximum speed: 600 rpm. Temperature range: -40°F to 300°F. 316 stainless steel pump body, cover and shaft. Inlets/outlets: (2) 6 in. dia. flanged ports. \*Note: Pump is incomplete. Overall dimensions: 2 ft. 7 in. L x 1 ft. 5 in. W x 2 ft. H.