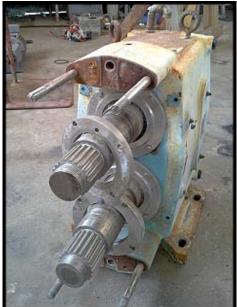

| 2005 Waukesha Model 320 U1 Positive Displacement Pump |                      |
|-------------------------------------------------------|----------------------|
| Mfg: Waukesha                                         | Model: 320 U1        |
| Stock No: DTTC2032                                    | Serial No: 378217-05 |

2005 Waukesha Positive Displacement Pump. Model: 320 U1. S/N: 378217-05. Flow rate for new pump is 450 gpm with required horsepower and pressure. Features include: ease of cleaning and disassembly, three-way mounting options, and non-galling, Waukesha "88" alloy rotors. Maximum pressure: 200 psi. Maximum speed: 600 rpm. Temperature range: -40°F to 300°F. 316 stainless steel pump body, cover and shaft. Inlets/outlets: (2) 6 in. dia. flanged ports. \*Note: Pump is incomplete. Overall dimensions: 2 ft. 7 in. L x 1 ft. 5 in. W x 2 ft. H.