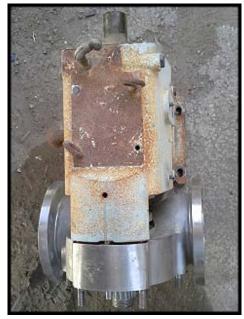

2005 Waukesha Positive Displacement Pump. Model: 320 U1. S/N: 378217-05. Flow rate for new pump is 450 gpm with required horsepower and pressure. Features include: ease of cleaning and disassembly, three-way mounting options, and non-galling, Waukesha "88" alloy rotors. Maximum pressure: 200 psi. Maximum speed: 600 rpm. Temperature range: -40°F to 300°F. 316 stainless steel pump body, cover and shaft. Inlets/outlets: (2) 6 in. dia. flanged ports. \*Note: Pump is incomplete. Overall dimensions: 2 ft. 7 in. L x 1 ft. 5 in. W x 2 ft. H.