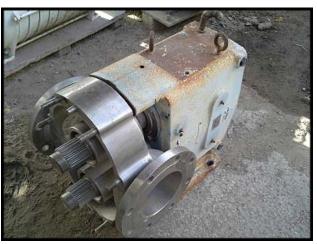

2005 Waukesha Positive Displacement Pump. Model: 320 U1. S/N: 378217-05. Flow rate for new pump is 450 gpm with required horsepower and pressure. Features include: ease of cleaning and disassembly, three-way mounting options, and non-galling, Waukesha "88" alloy rotors. Maximum pressure: 200 psi. Maximum speed: 600 rpm. Temperature range: -40°F to 300°F. 316 stainless steel pump body, cover and shaft. Inlets/outlets: (2) 6 in. dia. flanged ports. \*Note: Pump is incomplete. Overall dimensions: 2 ft. 7 in. L x 1 ft. 5 in. W x 2 ft. H.