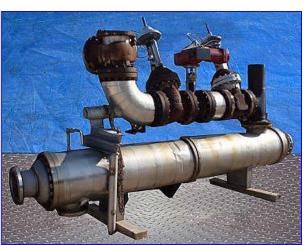

Refrigeration Valves and Systems Shell and Tube Heat Exchanger. Tube material: 304 SS. Number of passes:1. Number of tubes: 90. Tube dimensions: 1 in. dia. x 12 ft. L. Heat transfer surface area: approx. 282 sq. ft. Tube volume: 44 gal. (3) MSA Gate Valves, body: WCB, stem: CR13, disc: CR13, ANSI 300, maximum temperature: 800 °F. Dresses Pneumatic Steam Control Valve, Model: 30-30242, S/N: B127568-1-2, size: 10 in., ANSI 300, minimum CV: 250, maximum CV: 620, body: carbon steel, plug: 316 SS, seat: 316 SS, shaft: 17-4PHSS, supply: 35 psi. Inlets: (1) 10 in. dia. port (steam), (1) 10 in. dia. 150lb ANSI flanged port (product). Outlets: (1) 10 in. dia. 300lb ANSI flanged port (steam), (1) 10 in. dia. 150lb ANSI flanged port (product). Overall dimensions: 14 ft. 4 in. L x 3 ft. 10 in. W x 10 ft. 3 in. H.