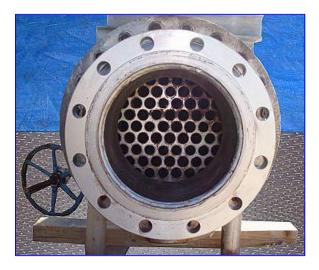

Refrigeration Valves and Systems Shell and Tube Heat Exchanger. Tube material: 304 SS. Number of passes:1. Number of tubes: 90. Tube dimensions: 1 in. dia. x 12 ft. L. Heat transfer surface area: approx. 282 sq. ft. Tube volume: 44 gal. (3) MSA Gate Valves, body: WCB, stem: CR13, disc: CR13, ANSI 300, maximum temperature: 800 °F. Dresses Pneumatic Steam Control Valve, Model: 30-30242, S/N: B127568-1-2, size: 10 in., ANSI 300, minimum CV: 250, maximum CV: 620, body: carbon steel, plug: 316 SS, seat: 316 SS, shaft: 17-4PHSS, supply: 35 psi. Inlets: (1) 10 in. dia. port (steam), (1) 10 in. dia. 150lb ANSI flanged port (product). Outlets: (1) 10 in. dia. 300lb ANSI flanged port (steam), (1) 10 in. dia. 150lb ANSI flanged port (product). Overall dimensions: 14 ft. 4 in. L x 3 ft. 10 in. W x 10 ft. 3 in. H.