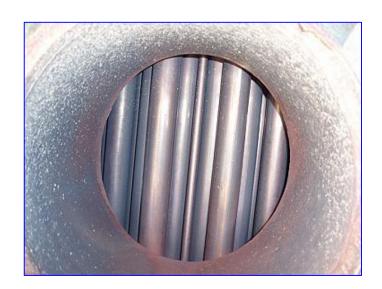

Refrigeration Valves and Systems Shell and Tube Heat Exchanger. Tube material: 304 SS. Number of passes:1. Number of tubes: 90. Tube dimensions: 1 in. dia. x 12 ft. L. Heat transfer surface area: approx. 282 sq. ft. Tube volume: 44 gal. (3) MSA Gate Valves, body: WCB, stem: CR13, disc: CR13, ANSI 300, maximum temperature: 800 °F. Dresses Pneumatic Steam Control Valve, Model: 30-30242, S/N: B127568-1-2, size: 10 in., ANSI 300, minimum CV: 250, maximum CV: 620, body: carbon steel, plug: 316 SS, seat: 316 SS, shaft: 17-4PHSS, supply: 35 psi. Inlets: (1) 10 in. dia. port (steam), (1) 10 in. dia. 150lb ANSI flanged port (product). Outlets: (1) 10 in. dia. 300lb ANSI flanged port (steam), (1) 10 in. dia. 150lb ANSI flanged port (product). Overall dimensions: 14 ft. 4 in. L x 3 ft. 10 in. W x 10 ft. 3 in. H.