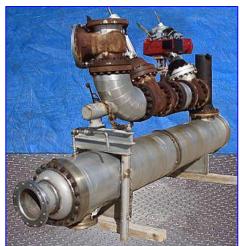

| Refrigeration Valves and Systems Shell and Tube Heat Exchanger |                    |
|----------------------------------------------------------------|--------------------|
| Mfg: RVS                                                       | Model:             |
| Stock No. DTTC2034.                                            | Serial No <u>.</u> |

Refrigeration Valves and Systems Shell and Tube Heat Exchanger. Tube material: 304 SS. Number of passes:1. Number of tubes: 90. Tube dimensions: 1 in. dia. x 12 ft. L. Heat transfer surface area: approx. 282 sq. ft. Tube volume: 44 gal. (3) MSA Gate Valves, body: WCB, stem: CR13, disc: CR13, ANSI 300, maximum temperature: 800 °F. Dresses Pneumatic Steam Control Valve, Model: 30-30242, S/N: B127568-1-2, size: 10 in., ANSI 300, minimum CV: 250, maximum CV: 620, body: carbon steel, plug: 316 SS, seat: 316 SS, shaft: 17-4PHSS, supply: 35 psi. Inlets: (1) 10 in. dia. port (steam), (1) 10 in. dia. 150lb ANSI flanged port (product). Outlets: (1) 10 in. dia. 300lb ANSI flanged port (steam), (1) 10 in. dia. 150lb ANSI flanged port (product). Overall dimensions: 14 ft. 4 in. L x 3 ft. 10 in. W x 10 ft. 3 in. H.