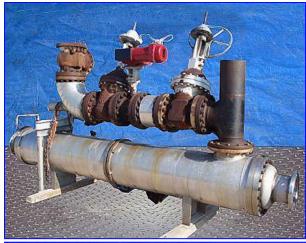

Refrigeration Valves and Systems Shell and Tube Heat Exchanger. Tube material: 304 SS. Number of passes:1. Number of tubes: 90. Tube dimensions: 1 in. dia. x 12 ft. L. Heat transfer surface area: approx. 282 sq. ft. Tube volume: 44 gal. (3) MSA Gate Valves, body: WCB, stem: CR13, disc: CR13, ANSI 300, maximum temperature: 800 °F. Dresses Pneumatic Steam Control Valve, Model: 30-30242, S/N: B127568-1-2, size: 10 in., ANSI 300, minimum CV: 250, maximum CV: 620, body: carbon steel, plug: 316 SS, seat: 316 SS, shaft: 17-4PHSS, supply: 35 psi. Inlets: (1) 10 in. dia. port (steam), (1) 10 in. dia. 150lb ANSI flanged port (product). Outlets: (1) 10 in. dia. 300lb ANSI flanged port (steam), (1) 10 in. dia. 150lb ANSI flanged port (product). Overall dimensions: 14 ft. 4 in. L x 3 ft. 10 in. W x 10 ft. 3 in. H.