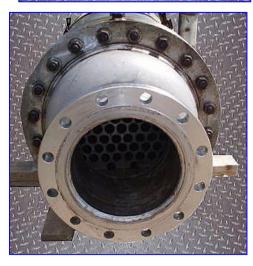

Refrigeration Valves and Systems Shell and Tube Heat Exchanger. Tube material: 304 SS. Number of passes:1. Number of tubes: 90. Tube dimensions: 1 in. dia. x 12 ft. L. Heat transfer surface area: approx. 282 sq. ft. Tube volume: 44 gal. (3) MSA Gate Valves, body: WCB, stem: CR13, disc: CR13, ANSI 300, maximum temperature: 800 °F. Dresses Pneumatic Steam Control Valve, Model: 30-30242, S/N: B127568-1-2, size: 10 in., ANSI 300, minimum CV: 250, maximum CV: 620, body: carbon steel, plug: 316 SS, seat: 316 SS, shaft: 17-4PHSS, supply: 35 psi. Inlets: (1) 10 in. dia. port (steam), (1) 10 in. dia. 150lb ANSI flanged port (product). Outlets: (1) 10 in. dia. 300lb ANSI flanged port (steam), (1) 10 in. dia. 150lb ANSI flanged port (product). Overall dimensions: 14 ft. 4 in. L x 3 ft. 10 in. W x 10 ft. 3 in. H.