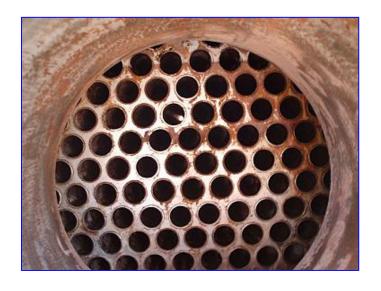

Refrigeration Valves and Systems Shell and Tube Heat Exchanger. Tube material: 304 SS. Number of passes:1. Number of tubes: 90. Tube dimensions: 1 in. dia. x 12 ft. L. Heat transfer surface area: approx. 282 sq. ft. Tube volume: 44 gal. (3) MSA Gate Valves, body: WCB, stem: CR13, disc: CR13, ANSI 300, maximum temperature: 800 °F. Dresses Pneumatic Steam Control Valve, Model: 30-30242, S/N: B127568-1-2, size: 10 in., ANSI 300, minimum CV: 250, maximum CV: 620, body: carbon steel, plug: 316 SS, seat: 316 SS, shaft: 17-4PHSS, supply: 35 psi. Inlets: (1) 10 in. dia. port (steam), (1) 10 in. dia. 150lb ANSI flanged port (product). Outlets: (1) 10 in. dia. 300lb ANSI flanged port (steam), (1) 10 in. dia. 150lb ANSI flanged port (product). Overall dimensions: 14 ft. 4 in. L x 3 ft. 10 in. W x 10 ft. 3 in. H.