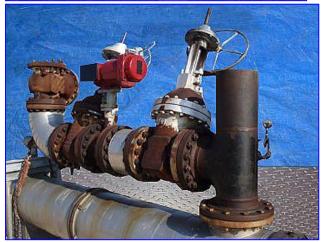

Refrigeration Valves and Systems Shell and Tube Heat Exchanger. Tube material: 304 SS. Number of passes:1. Number of tubes: 90. Tube dimensions: 1 in. dia. x 12 ft. L. Heat transfer surface area: approx. 282 sq. ft. Tube volume: 44 gal. (3) MSA Gate Valves, body: WCB, stem: CR13, disc: CR13, ANSI 300, maximum temperature: 800 °F. Dresses Pneumatic Steam Control Valve, Model: 30-30242, S/N: B127568-1-2, size: 10 in., ANSI 300, minimum CV: 250, maximum CV: 620, body: carbon steel, plug: 316 SS, seat: 316 SS, shaft: 17-4PHSS, supply: 35 psi. Inlets: (1) 10 in. dia. port (steam), (1) 10 in. dia. 150lb ANSI flanged port (product). Outlets: (1) 10 in. dia. 300lb ANSI flanged port (steam), (1) 10 in. dia. 150lb ANSI flanged port (product). Overall dimensions: 14 ft. 4 in. L x 3 ft. 10 in. W x 10 ft. 3 in. H.