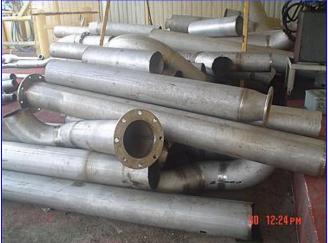

10.5 in. Sanitary Stainless Steel Tubing. 304 SS. Removed from Tropicana. Approx 180 foot, estimated weight 12 pounds per foot, pieces 6 to 9 foot long, includes elbows and flanges.

8.5 in. Sanitary Stainless Steel Tubing. 304 SS. Removed from Tropicana in Florida. Approx 180 foot, estimated weight per foot 10 pounds, pieces 6-9 foot long, includes elbows and flanges.

4 in. Sanitary Stainless Steel Tubing. 304 SS. Removed from Tropicana in Florida. Approx weight per foot 4 pounds, approx 1000 foot, 350 foot in pieces 6 to 9 foot long and the balance in pieces 20-40 foot long.