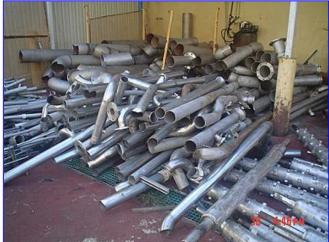

10.5 in. Sanitary Stainless Steel Tubing. 304 SS. Removed from Tropicana. Approx 180 foot, estimated weight 12 pounds per foot, pieces 6 to 9 foot long, includes elbows and flanges.

8.5 in. Sanitary Stainless Steel Tubing. 304 SS. Removed from Tropicana in Florida. Approx 180 foot, estimated weight per foot 10 pounds, pieces 6-9 foot long, includes elbows and flanges.

4 in. Sanitary Stainless Steel Tubing. 304 SS. Removed from Tropicana in Florida. Approx weight per foot 4 pounds, approx 1000 foot, 350 foot in pieces 6 to 9 foot long and the balance in pieces 20-40 foot long.