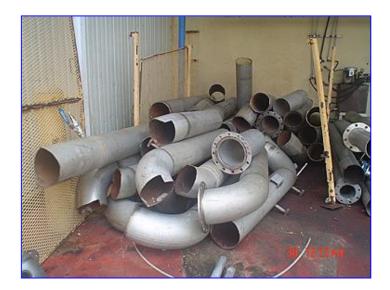

10.5 in. Sanitary Stainless Steel Tubing. 304 SS. Removed from Tropicana. Approx 180 foot, estimated weight 12 pounds per foot, pieces 6 to 9 foot long, includes elbows and flanges.

8.5 in. Sanitary Stainless Steel Tubing. 304 SS. Removed from Tropicana in Florida. Approx 180 foot, estimated weight per foot 10 pounds, pieces 6-9 foot long, includes elbows and flanges.

4 in. Sanitary Stainless Steel Tubing. 304 SS. Removed from Tropicana in Florida. Approx weight per foot 4 pounds, approx 1000 foot, 350 foot in pieces 6 to 9 foot long and the balance in pieces 20-40 foot long.