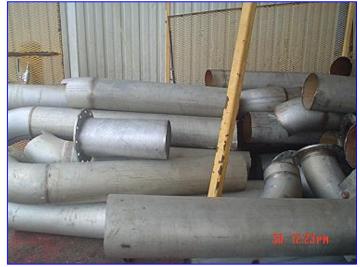

10.5 in. Sanitary Stainless Steel Tubing. 304 SS. Removed from Tropicana. Approx 180 foot, estimated weight 12 pounds per foot, pieces 6 to 9 foot long, includes elbows and flanges.

8.5 in. Sanitary Stainless Steel Tubing. 304 SS. Removed from Tropicana in Florida. Approx 180 foot, estimated weight per foot 10 pounds, pieces 6-9 foot long, includes elbows and flanges.

4 in. Sanitary Stainless Steel Tubing. 304 SS. Removed from Tropicana in Florida. Approx weight per foot 4 pounds, approx 1000 foot, 350 foot in pieces 6 to 9 foot long and the balance in pieces 20-40 foot long.