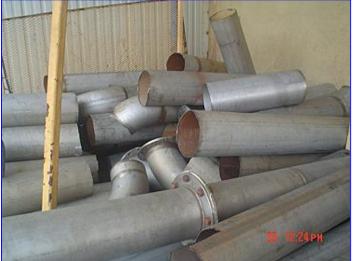

10.5 in. Sanitary Stainless Steel Tubing. 304 SS. Removed from Tropicana. Approx 180 foot, estimated weight 12 pounds per foot, pieces 6 to 9 foot long, includes elbows and flanges.

8.5 in. Sanitary Stainless Steel Tubing. 304 SS. Removed from Tropicana in Florida. Approx 180 foot, estimated weight per foot 10 pounds, pieces 6-9 foot long, includes elbows and flanges.

4 in. Sanitary Stainless Steel Tubing. 304 SS. Removed from Tropicana in Florida. Approx weight per foot 4 pounds, approx 1000 foot, 350 foot in pieces 6 to 9 foot long and the balance in pieces 20-40 foot long.