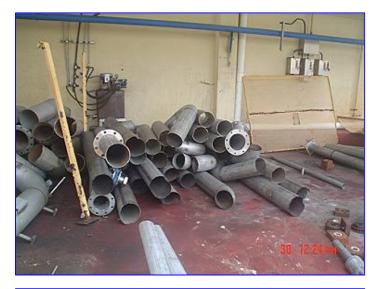

10.5 in. Sanitary Stainless Steel Tubing. 304 SS. Removed from Tropicana. Approx 180 foot, estimated weight 12 pounds per foot, pieces 6 to 9 foot long, includes elbows and flanges.

8.5 in. Sanitary Stainless Steel Tubing. 304 SS. Removed from Tropicana in Florida. Approx 180 foot, estimated weight per foot 10 pounds, pieces 6-9 foot long, includes elbows and flanges.

4 in. Sanitary Stainless Steel Tubing. 304 SS. Removed from Tropicana in Florida. Approx weight per foot 4 pounds, approx 1000 foot, 350 foot in pieces 6 to 9 foot long and the balance in pieces 20-40 foot long.