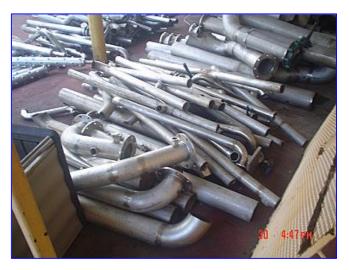

10.5 in. Sanitary Stainless Steel Tubing. 304 SS. Removed from Tropicana. Approx 180 foot, estimated weight 12 pounds per foot, pieces 6 to 9 foot long, includes elbows and flanges.

8.5 in. Sanitary Stainless Steel Tubing. 304 SS. Removed from Tropicana in Florida. Approx 180 foot, estimated weight per foot 10 pounds, pieces 6-9 foot long, includes elbows and flanges.

4 in. Sanitary Stainless Steel Tubing. 304 SS. Removed from Tropicana in Florida. Approx weight per foot 4 pounds, approx 1000 foot, 350 foot in pieces 6 to 9 foot long and the balance in pieces 20-40 foot long.