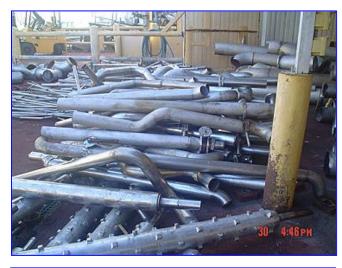

10.5 in. Sanitary Stainless Steel Tubing. 304 SS. Removed from Tropicana. Approx 180 foot, estimated weight 12 pounds per foot, pieces 6 to 9 foot long, includes elbows and flanges.

8.5 in. Sanitary Stainless Steel Tubing. 304 SS. Removed from Tropicana in Florida. Approx 180 foot, estimated weight per foot 10 pounds, pieces 6-9 foot long, includes elbows and flanges.

4 in. Sanitary Stainless Steel Tubing. 304 SS. Removed from Tropicana in Florida. Approx weight per foot 4 pounds, approx 1000 foot, 350 foot in pieces 6 to 9 foot long and the balance in pieces 20-40 foot long.