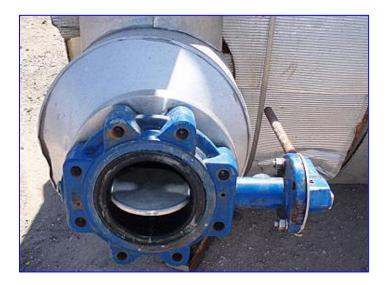

Stainless Steel Single Shell Insulated Tank. Capacity: 1000 gal. Manway diameter: 18 in. Dividing baffle: 4 ft. 11 in. W x 5 ft. H. Inlets: (2)  $\frac{1}{2}$  in. dia. FNPT (thermowells), (2) 4 in. dia. ports. Outlets: (1) 2 in. dia. NPT (drain), (1) 3 in. dia. vent, (2) 4 in. dia. ports, (2) 4 in. dia. ports with butterfly valves. Overall dimensions: 8 ft. 10 in. L x 6 ft. 2 in. W x 9 ft. 8 in. H.