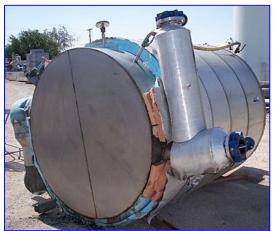

Stainless Steel Single Shell Insulated Tank. Capacity: 1000 gal. Manway diameter: 18 in. Dividing baffle: 4 ft. 11 in. W x 5 ft. H. Inlets: (2)  $\frac{1}{2}$  in. dia. FNPT (thermowells), (2) 4 in. dia. ports. Outlets: (1) 2 in. dia. NPT (drain), (1) 3 in. dia. vent, (2) 4 in. dia. ports, (2) 4 in. dia. ports with butterfly valves. Overall dimensions: 8 ft. 10 in. L x 6 ft. 2 in. W x 9 ft. 8 in. H.