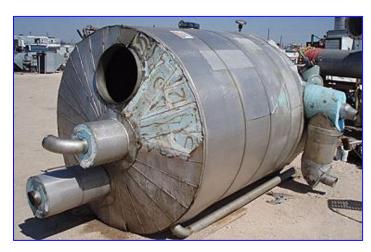

Stainless Steel Single Shell Insulated Tank. Capacity: 1000 gal. Manway diameter: 18 in. Dividing baffle: 4 ft. 11 in. W x 5 ft. H. Inlets: (2)  $\frac{1}{2}$  in. dia. FNPT (thermowells), (2) 4 in. dia. ports. Outlets: (1) 2 in. dia. NPT (drain), (1) 3 in. dia. vent, (2) 4 in. dia. ports, (2) 4 in. dia. ports with butterfly valves. Overall dimensions: 8 ft. 10 in. L x 6 ft. 2 in. W x 9 ft. 8 in. H.