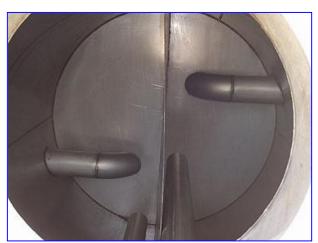

Stainless Steel Single Shell Insulated Tank. Capacity: 1000 gal. Manway diameter: 18 in. Dividing baffle: 4 ft. 11 in. W x 5 ft. H. Inlets: (2)  $\frac{1}{2}$  in. dia. FNPT (thermowells), (2) 4 in. dia. ports. Outlets: (1) 2 in. dia. NPT (drain), (1) 3 in. dia. vent, (2) 4 in. dia. ports, (2) 4 in. dia. ports with butterfly valves. Overall dimensions: 8 ft. 10 in. L x 6 ft. 2 in. W x 9 ft. 8 in. H.