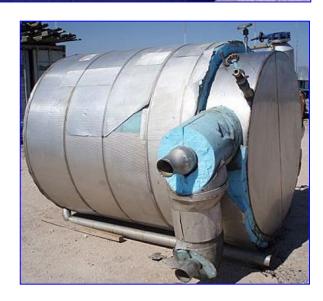

Stainless Steel Single Shell Insulated Tank. Capacity: 1000 gal. Manway diameter: 18 in. Dividing baffle: 4 ft. 11 in. W x 5 ft. H. Inlets: (2)  $\frac{1}{2}$  in. dia. FNPT (thermowells), (2) 4 in. dia. ports. Outlets: (1) 2 in. dia. NPT (drain), (1) 3 in. dia. vent, (2) 4 in. dia. ports, (2) 4 in. dia. ports with butterfly valves. Overall dimensions: 8 ft. 10 in. L x 6 ft. 2 in. W x 9 ft. 8 in. H.