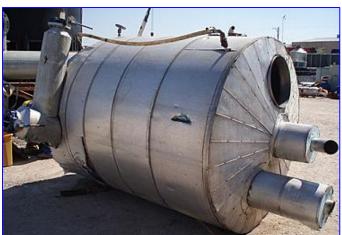

Stainless Steel Single Shell Insulated Tank. Capacity: 1000 gal. Manway diameter: 18 in. Dividing baffle: 4 ft. 11 in. W x 5 ft. H. Inlets: (2)  $\frac{1}{2}$  in. dia. FNPT (thermowells), (2) 4 in. dia. ports. Outlets: (1) 2 in. dia. NPT (drain), (1) 3 in. dia. vent, (2) 4 in. dia. ports, (2) 4 in. dia. ports with butterfly valves. Overall dimensions: 8 ft. 10 in. L x 6 ft. 2 in. W x 9 ft. 8 in. H.