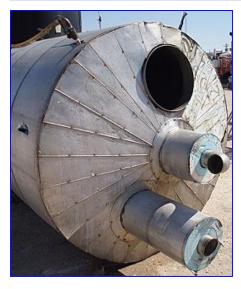

Stainless Steel Single Shell Insulated Tank. Capacity: 1000 gal. Manway diameter: 18 in. Dividing baffle: 4 ft. 11 in. W x 5 ft. H. Inlets: (2)  $\frac{1}{2}$  in. dia. FNPT (thermowells), (2) 4 in. dia. ports. Outlets: (1) 2 in. dia. NPT (drain), (1) 3 in. dia. vent, (2) 4 in. dia. ports, (2) 4 in. dia. ports with butterfly valves. Overall dimensions: 8 ft. 10 in. L x 6 ft. 2 in. W x 9 ft. 8 in. H.