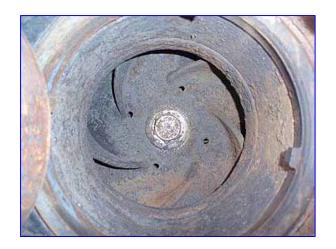

Crane Deming Centrifugal Pump. Model: 406600001221. S/N: DC-904448. Size: 6x6x12. Flow rate for new pump is 1100gpm with required horsepower and pressure. Discuss with salesperson your process and product to determine if this refurbished pump should handle your specific duty. Impeller diameter: 12 in. Toshiba Motor, 100 hp, 1760 rpm, 230/460 V, 224/112 amps, 60 Hz, 3 phase. Inlets/outlets: (2) 6 in. dia. flanged ports. Overall dimensions: 5 ft. 7 in. L x 2 ft. 9 in. W x 3 ft. 6 in. H.(ACN82).