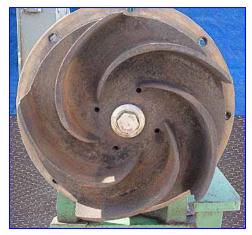

Crane Deming Centrifugal Pump. Model: 406600001221. S/N: DC-904448. Size: 6x6x12. Flow rate for new pump is 1100gpm with required horsepower and pressure. Discuss with salesperson your process and product to determine if this refurbished pump should handle your specific duty. Impeller diameter: 12 in. Toshiba Motor, 100 hp, 1760 rpm, 230/460 V, 224/112 amps, 60 Hz, 3 phase. Inlets/outlets: (2) 6 in. dia. flanged ports. Overall dimensions: 5 ft. 7 in. L x 2 ft. 9 in. W x 3 ft. 6 in. H.(ACN82).