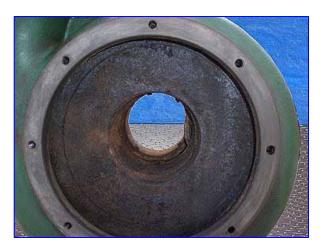

Crane Deming Centrifugal Pump. Model: 406600001221. S/N: DC-904448. Size: 6x6x12. Flow rate for new pump is 1100gpm with required horsepower and pressure. Discuss with salesperson your process and product to determine if this refurbished pump should handle your specific duty. Impeller diameter: 12 in. Toshiba Motor, 100 hp, 1760 rpm, 230/460 V, 224/112 amps, 60 Hz, 3 phase. Inlets/outlets: (2) 6 in. dia. flanged ports. Overall dimensions: 5 ft. 7 in. L x 2 ft. 9 in. W x 3 ft. 6 in. H.(ACN82).