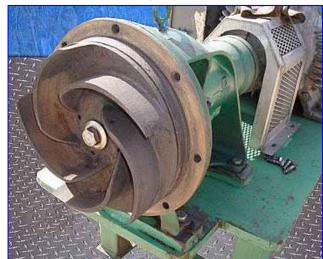

Crane Deming Centrifugal Pump. Model: 406600001221. S/N: DC-904448. Size: 6x6x12. Flow rate for new pump is 1100gpm with required horsepower and pressure. Discuss with salesperson your process and product to determine if this refurbished pump should handle your specific duty. Impeller diameter: 12 in. Toshiba Motor, 100 hp, 1760 rpm, 230/460 V, 224/112 amps, 60 Hz, 3 phase. Inlets/outlets: (2) 6 in. dia. flanged ports. Overall dimensions: 5 ft. 7 in. L x 2 ft. 9 in. W x 3 ft. 6 in. H.(ACN82).