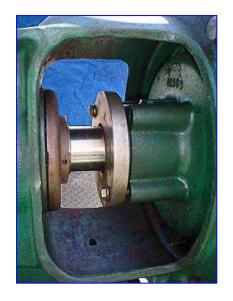

Crane Deming Centrifugal Pump. Model: 406600001221. S/N: DC-904448. Size: 6x6x12. Flow rate for new pump is 1100gpm with required horsepower and pressure. Discuss with salesperson your process and product to determine if this refurbished pump should handle your specific duty. Impeller diameter: 12 in. Toshiba Motor, 100 hp, 1760 rpm, 230/460 V, 224/112 amps, 60 Hz, 3 phase. Inlets/outlets: (2) 6 in. dia. flanged ports. Overall dimensions: 5 ft. 7 in. L x 2 ft. 9 in. W x 3 ft. 6 in. H.(ACN82).