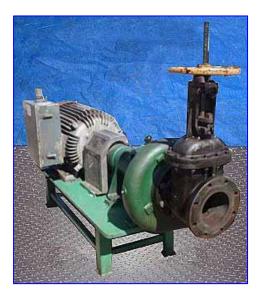

| Crane Deming Centrifugal Pump 4066 Series |                       |
|-------------------------------------------|-----------------------|
| Mfg: Crane Deming                         | Model: 406600001221   |
| Stock No.: DTTC2040                       | Serial No.: DC-904448 |

Crane Deming Centrifugal Pump. Model: 406600001221. S/N: DC-904448. Size: 6x6x12. Flow rate for new pump is 1100gpm with required horsepower and pressure. Discuss with salesperson your process and product to determine if this refurbished pump should handle your specific duty. Impeller diameter: 12 in. Toshiba Motor, 100 hp, 1760 rpm, 230/460 V, 224/112 amps, 60 Hz, 3 phase. Inlets/outlets: (2) 6 in. dia. flanged ports. Overall dimensions: 5 ft. 7 in. L x 2 ft. 9 in. W x 3 ft. 6 in. H.(ACN82).