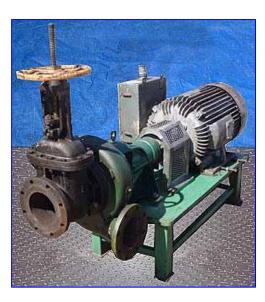

| Crane Deming Centrifugal Pump 4066 Series |                       |
|-------------------------------------------|-----------------------|
| Mfg: Crane Deming                         | Model: 406600001221   |
| Stock No.: DTTC2040                       | Serial No.: DC-904448 |

Crane Deming Centrifugal Pump. Model: 406600001221. S/N: DC-904448. Size: 6x6x12. Flow rate for new pump is 1100gpm with required horsepower and pressure. Discuss with salesperson your process and product to determine if this refurbished pump should handle your specific duty. Impeller diameter: 12 in. Toshiba Motor, 100 hp, 1760 rpm, 230/460 V, 224/112 amps, 60 Hz, 3 phase. Inlets/outlets: (2) 6 in. dia. flanged ports. Overall dimensions: 5 ft. 7 in. L x 2 ft. 9 in. W x 3 ft. 6 in. H.(ACN82).