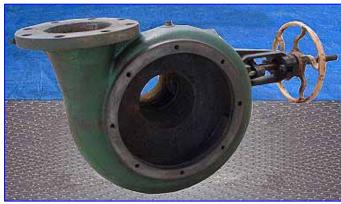

| Crane Deming Centrifugal Pump 4066 Series |                       |
|-------------------------------------------|-----------------------|
| Mfg: Crane Deming                         | Model: 406600001221   |
| Stock No.: DTTC2040                       | Serial No.: DC-904448 |

Crane Deming Centrifugal Pump. Model: 406600001221. S/N: DC-904448. Size: 6x6x12. Flow rate for new pump is 1100gpm with required horsepower and pressure. Discuss with salesperson your process and product to determine if this refurbished pump should handle your specific duty. Impeller diameter: 12 in. Toshiba Motor, 100 hp, 1760 rpm, 230/460 V, 224/112 amps, 60 Hz, 3 phase. Inlets/outlets: (2) 6 in. dia. flanged ports. Overall dimensions: 5 ft. 7 in. L x 2 ft. 9 in. W x 3 ft. 6 in. H.(ACN82).