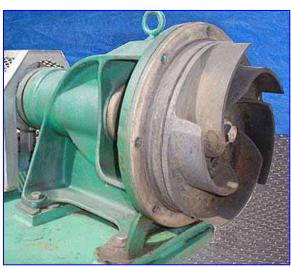

| Crane Deming Centrifugal Pump 4066 Series |                       |
|-------------------------------------------|-----------------------|
| Mfg: Crane Deming                         | Model: 406600001221   |
| Stock No.: DTTC2040                       | Serial No.: DC-904448 |

Crane Deming Centrifugal Pump. Model: 406600001221. S/N: DC-904448. Size: 6x6x12. Flow rate for new pump is 1100gpm with required horsepower and pressure. Discuss with salesperson your process and product to determine if this refurbished pump should handle your specific duty. Impeller diameter: 12 in. Toshiba Motor, 100 hp, 1760 rpm, 230/460 V, 224/112 amps, 60 Hz, 3 phase. Inlets/outlets: (2) 6 in. dia. flanged ports. Overall dimensions: 5 ft. 7 in. L x 2 ft. 9 in. W x 3 ft. 6 in. H.(ACN82).