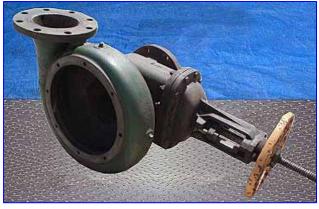

Crane Deming Centrifugal Pump. Model: 406600001221. S/N: DC-904448. Size: 6x6x12. Flow rate for new pump is 1100gpm with required horsepower and pressure. Discuss with salesperson your process and product to determine if this refurbished pump should handle your specific duty. Impeller diameter: 12 in. Toshiba Motor, 100 hp, 1760 rpm, 230/460 V, 224/112 amps, 60 Hz, 3 phase. Inlets/outlets: (2) 6 in. dia. flanged ports. Overall dimensions: 5 ft. 7 in. L x 2 ft. 9 in. W x 3 ft. 6 in. H.(ACN82).