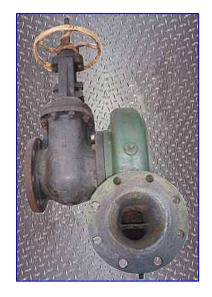

Crane Deming Centrifugal Pump. Model: 406600001221. S/N: DC-904448. Size: 6x6x12. Flow rate for new pump is 1100gpm with required horsepower and pressure. Discuss with salesperson your process and product to determine if this refurbished pump should handle your specific duty. Impeller diameter: 12 in. Toshiba Motor, 100 hp, 1760 rpm, 230/460 V, 224/112 amps, 60 Hz, 3 phase. Inlets/outlets: (2) 6 in. dia. flanged ports. Overall dimensions: 5 ft. 7 in. L x 2 ft. 9 in. W x 3 ft. 6 in. H.(ACN82).