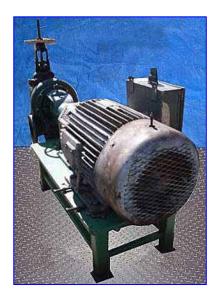

| Crane Deming Centrifugal Pump 4066 Series |                       |
|-------------------------------------------|-----------------------|
| Mfg: Crane Deming                         | Model: 406600001221   |
| Stock No.: DTTC2040                       | Serial No.: DC-904448 |

Crane Deming Centrifugal Pump. Model: 406600001221. S/N: DC-904448. Size: 6x6x12. Flow rate for new pump is 1100gpm with required horsepower and pressure. Discuss with salesperson your process and product to determine if this refurbished pump should handle your specific duty. Impeller diameter: 12 in. Toshiba Motor, 100 hp, 1760 rpm, 230/460 V, 224/112 amps, 60 Hz, 3 phase. Inlets/outlets: (2) 6 in. dia. flanged ports. Overall dimensions: 5 ft. 7 in. L x 2 ft. 9 in. W x 3 ft. 6 in. H.(ACN82).